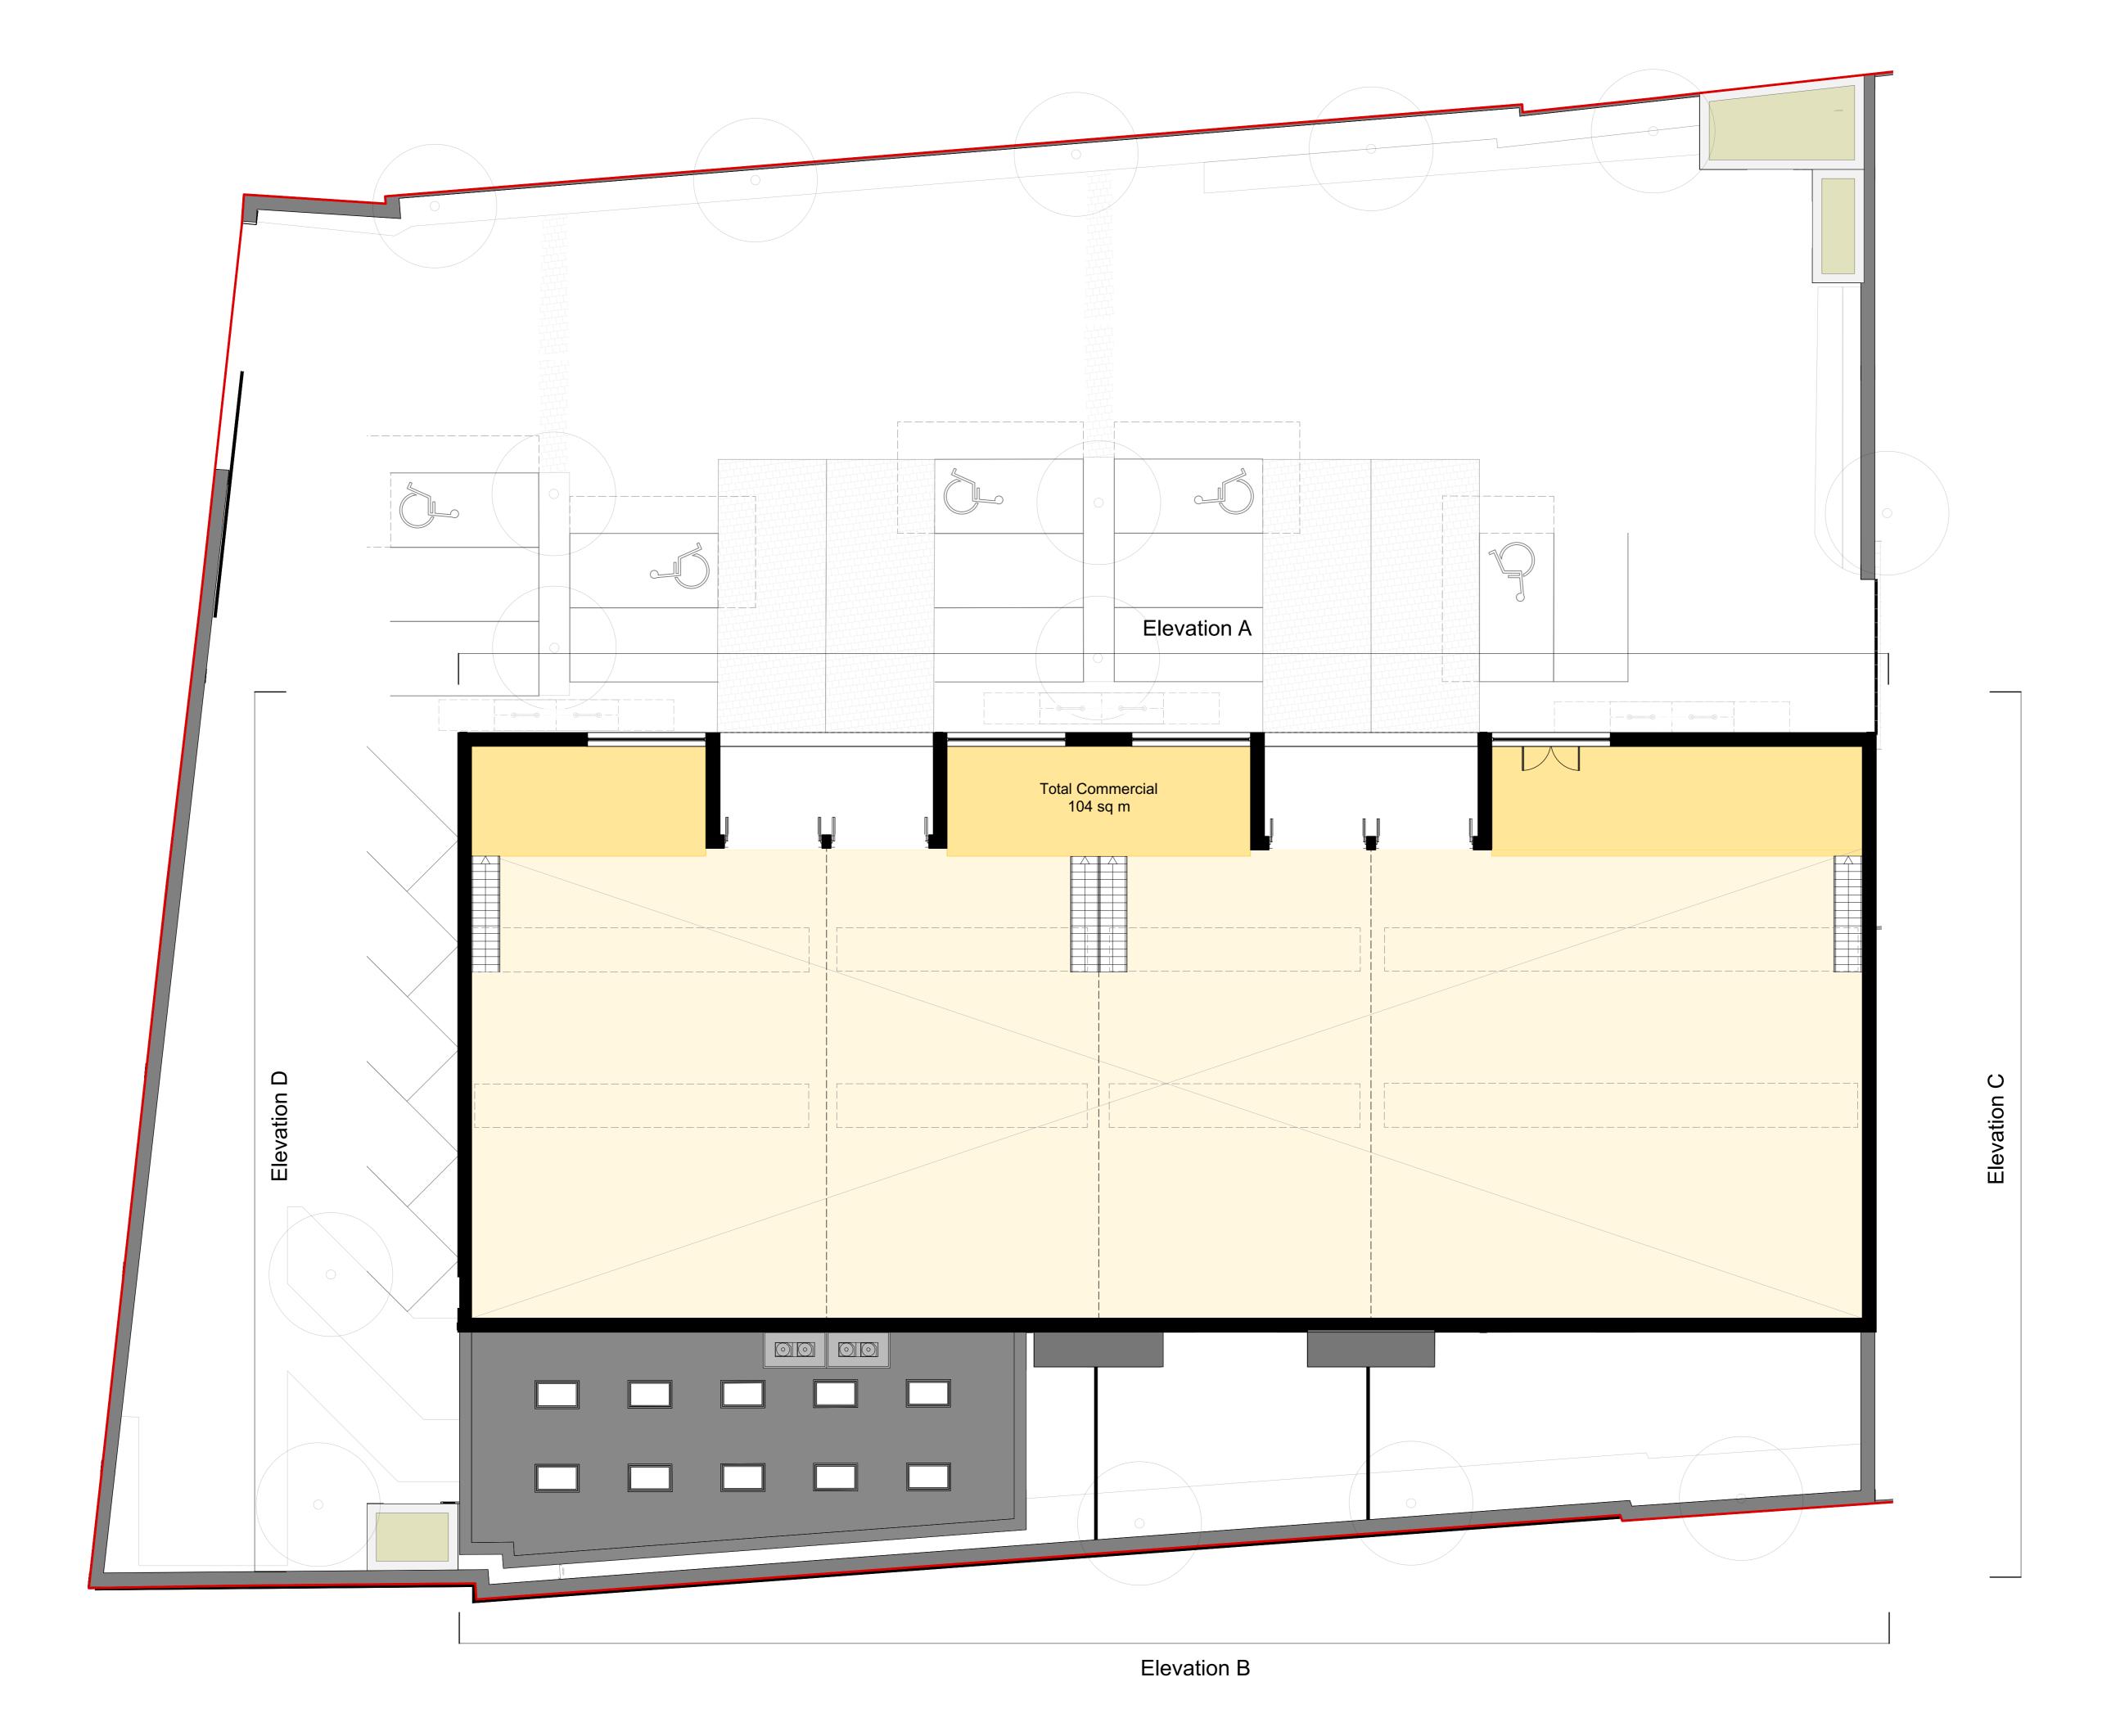

Construction

**London Square** 

Project title

Greggs Bakery Site Twickenham

Drawing title

Proposed Mezzanine Plan **Building B - Industrial** 

Scale @ A1 size

28/06/22 1:100

Drawing No

GBT-ASA-BB-01-DR-A-0456

Status & Revision

R54