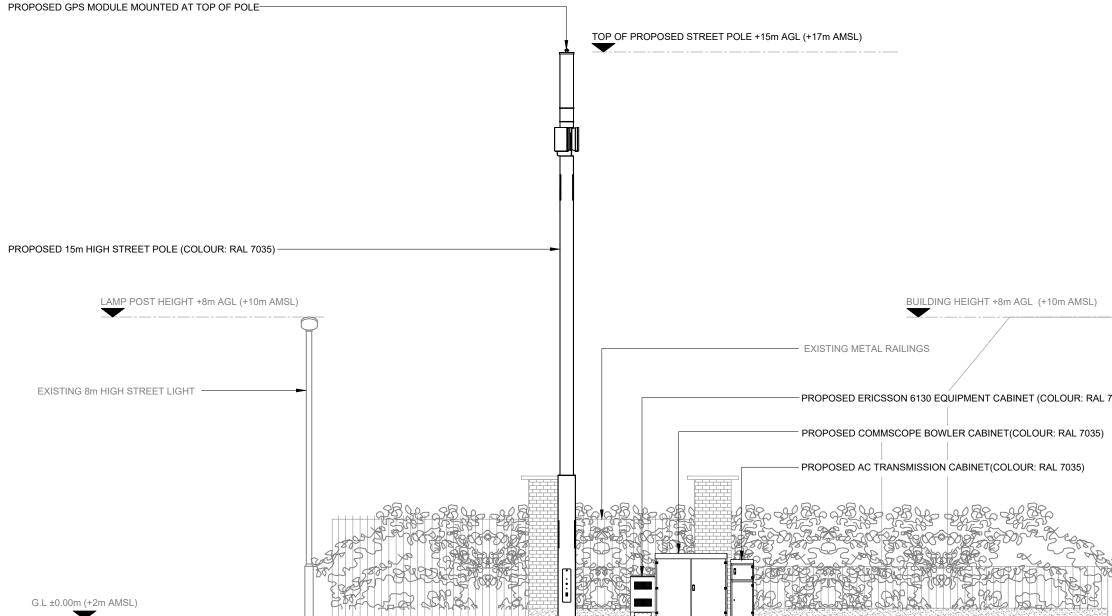

0 1:100 <sup>2m</sup> 4

100mm

50mm

\_\_\_\_

\_\_\_\_

10mm -

| Antenna<br>Aperture<br>ID<br>Bearing | NO                                                                                                                 | TES:                                               |           |          |                  |  |
|--------------------------------------|--------------------------------------------------------------------------------------------------------------------|----------------------------------------------------|-----------|----------|------------------|--|
| A1 0°<br>A2 0°<br>B1 120°            | 1.                                                                                                                 | 1. ALL DIMENSIONS IN MM UNLESS OTHERWISE NOTED.    |           |          |                  |  |
| B2 120°<br>C1 240°                   |                                                                                                                    |                                                    |           |          |                  |  |
| C2 240°                              |                                                                                                                    |                                                    |           |          |                  |  |
|                                      |                                                                                                                    |                                                    |           |          |                  |  |
|                                      |                                                                                                                    |                                                    |           |          |                  |  |
|                                      |                                                                                                                    |                                                    |           |          |                  |  |
|                                      |                                                                                                                    |                                                    |           |          |                  |  |
|                                      |                                                                                                                    |                                                    |           |          |                  |  |
|                                      |                                                                                                                    |                                                    |           |          |                  |  |
|                                      |                                                                                                                    |                                                    |           |          |                  |  |
|                                      |                                                                                                                    |                                                    |           |          |                  |  |
|                                      |                                                                                                                    |                                                    |           |          |                  |  |
|                                      |                                                                                                                    |                                                    |           |          |                  |  |
|                                      |                                                                                                                    |                                                    |           |          |                  |  |
|                                      |                                                                                                                    |                                                    |           |          |                  |  |
|                                      |                                                                                                                    |                                                    |           |          |                  |  |
|                                      |                                                                                                                    |                                                    |           |          |                  |  |
|                                      | В                                                                                                                  | Pole Amended To Phase 9                            | JS        | GBC      | 02.02.23         |  |
|                                      | A<br>REV                                                                                                           | Issued for Planning<br>MODIFICATION                | TCL<br>BY | MT<br>CH | 15.06.22<br>DATE |  |
|                                      |                                                                                                                    | CK Hutchison                                       |           | 11       |                  |  |
|                                      | Networks (UK)                                                                                                      |                                                    |           |          |                  |  |
|                                      |                                                                                                                    | Limited                                            |           |          |                  |  |
|                                      | 450 Longwater Avenue,<br>Green Park,                                                                               |                                                    |           |          |                  |  |
|                                      | <b>D</b> .                                                                                                         | Reading,<br>RG2 6GF                                |           |          |                  |  |
|                                      | Desig                                                                                                              | n Consultant & Principal Contractor:               |           |          |                  |  |
|                                      |                                                                                                                    | GBC                                                |           |          |                  |  |
| 7035) ¯                              | Great British Communications<br>Lapwing House, Block 3 Forward Point,<br>Tan House Lane, Widnes, Cheshire, WA8 OSL |                                                    |           |          |                  |  |
|                                      | 0                                                                                                                  | t. 44 (0)151 420 4128<br>www.gbcservices.co.uk     |           |          |                  |  |
|                                      | Site Name:<br>BULLARD ROAD                                                                                         |                                                    |           |          |                  |  |
|                                      | 3UK Nominal ID: RUT20336                                                                                           |                                                    |           |          |                  |  |
|                                      | Audre                                                                                                              | BULLARD ROAD                                       |           | 101      |                  |  |
| ~                                    |                                                                                                                    | LONDON BOROUGH OF RIC<br>UPON THAMES               | VIT IV    | 1UN      |                  |  |
| <u>A</u>                             | LONDON<br>TW11 0DA                                                                                                 |                                                    |           |          |                  |  |
|                                      | Title: 265 PROPOSED SITE ELEVATION                                                                                 |                                                    |           |          |                  |  |
|                                      | Project:<br>UNILATERAL SW                                                                                          |                                                    |           |          |                  |  |
|                                      | Purpose of Issue:                                                                                                  |                                                    |           |          |                  |  |
|                                      | PLANNING<br>MBNL/TM/H3G Cell ID:                                                                                   |                                                    |           |          |                  |  |
|                                      | D                                                                                                                  | RUT144/86474/TW07                                  | 796       |          | 201101           |  |
|                                      | Drawing<br>RU                                                                                                      | <sup>յ №:</sup><br>Г20336 RUT144 86474 TW0796 GA F | REV       |          | ssue:<br>B       |  |