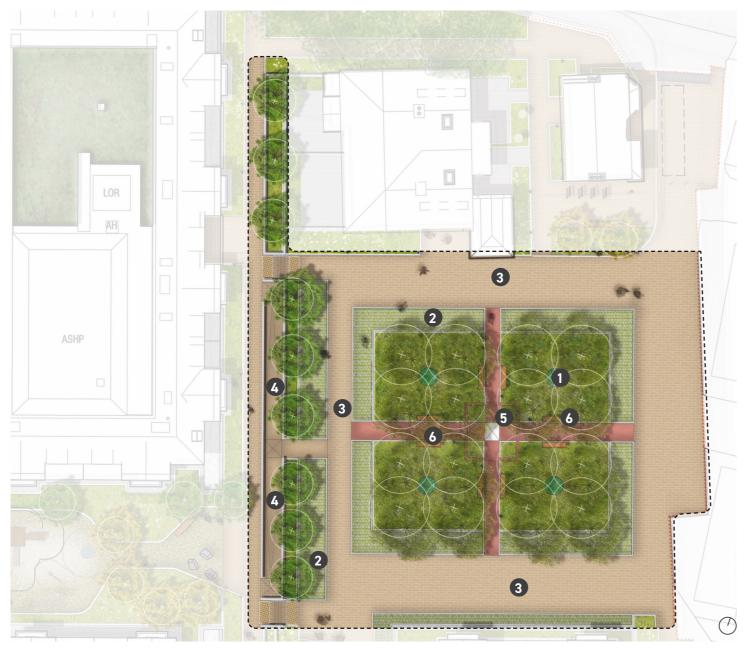

## Orchard Garden

- 1 Orchard planting
- **2** Grasscrete with wildflower planting
- 3 Fire engine access route
- Compliant sloped access to Block A and play garden
- 5 Commemorative plaque location
- 6 Seating nestled within planting

The Orchard Garden is a community anchor within the development where residents will want to meet, rest, and relax. The Orchard tree planting will be sensitive to the existing site context, and will be at the heart of the character design, incorporating seating areas immersed within planting.

## Character Area Objectives:

- > reflective bird baths surrounded by productive, orchard tree planting
- > seating opportunities for solo users and groups nestled within planting
- > colourful, inviting planting with native, evergreen, and pollinator species
- > ecological interventions such as reflective bird baths and biodiverse planting