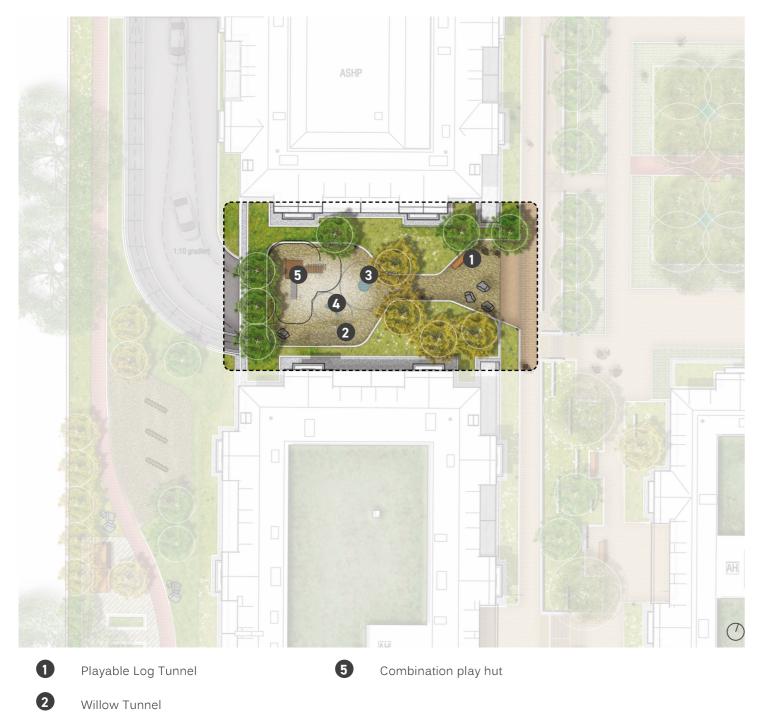

## **4** Landscape Design Play Garden

3

4

Wobble disk

Small see-saw

The Play Garden provides inclusive, green, and immersive play opportunities that fit seamlessly into the already verdant landscape. The aim is to create a sense of discovery and exploration is at the heart of this character area.

Playable log tunnel

Small see-saw

Combination play hut

All images used in this presentation remain the property of the copyright holder(s) and are used for the purposes of this

**BARNES HOSPITAL** 

Willow tunnel