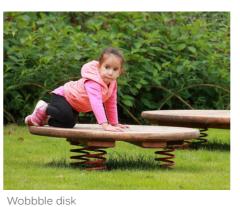

## Character Area Objectives:

- > natural play elements such as willow tunnels, balance elements, playable logs
- > robust, natural materials
- > play elements and seating immersed in lush planting
- > space to run, climb, play and imagine

Playable log tunnel

Small see-saw

Combination play hut

All images used in this presentation remain the property of the copyright holder(s) and are used for the purposes of this

**BARNES HOSPITAL** 

Willow tunnel