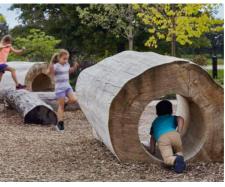

## **4** Landscape Design Play Garden

3

4

Wobble disk

Small see-saw

The Play Garden provides inclusive, green, and immersive play opportunities that fit seamlessly into the already verdant landscape. The aim is to create a sense of discovery and exploration is at the heart of this character area.

Playable log tunnel

Small see-saw

Combination play hut

All images used in this presentation remain the property of the copyright holder(s) and are used for the purposes of this

**BARNES HOSPITAL** 

Willow tunnel