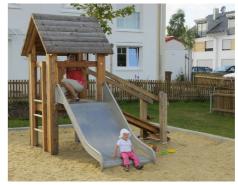

## **4** Landscape Design Play Garden

3

4

Wobble disk

Small see-saw

The Play Garden provides inclusive, green, and immersive play opportunities that fit seamlessly into the already verdant landscape. The aim is to create a sense of discovery and exploration is at the heart of this character area.

Playable log tunnel

Small see-saw

Combination play hut

All images used in this presentation remain the property of the copyright holder(s) and are used for the purposes of this

**BARNES HOSPITAL** 

Willow tunnel