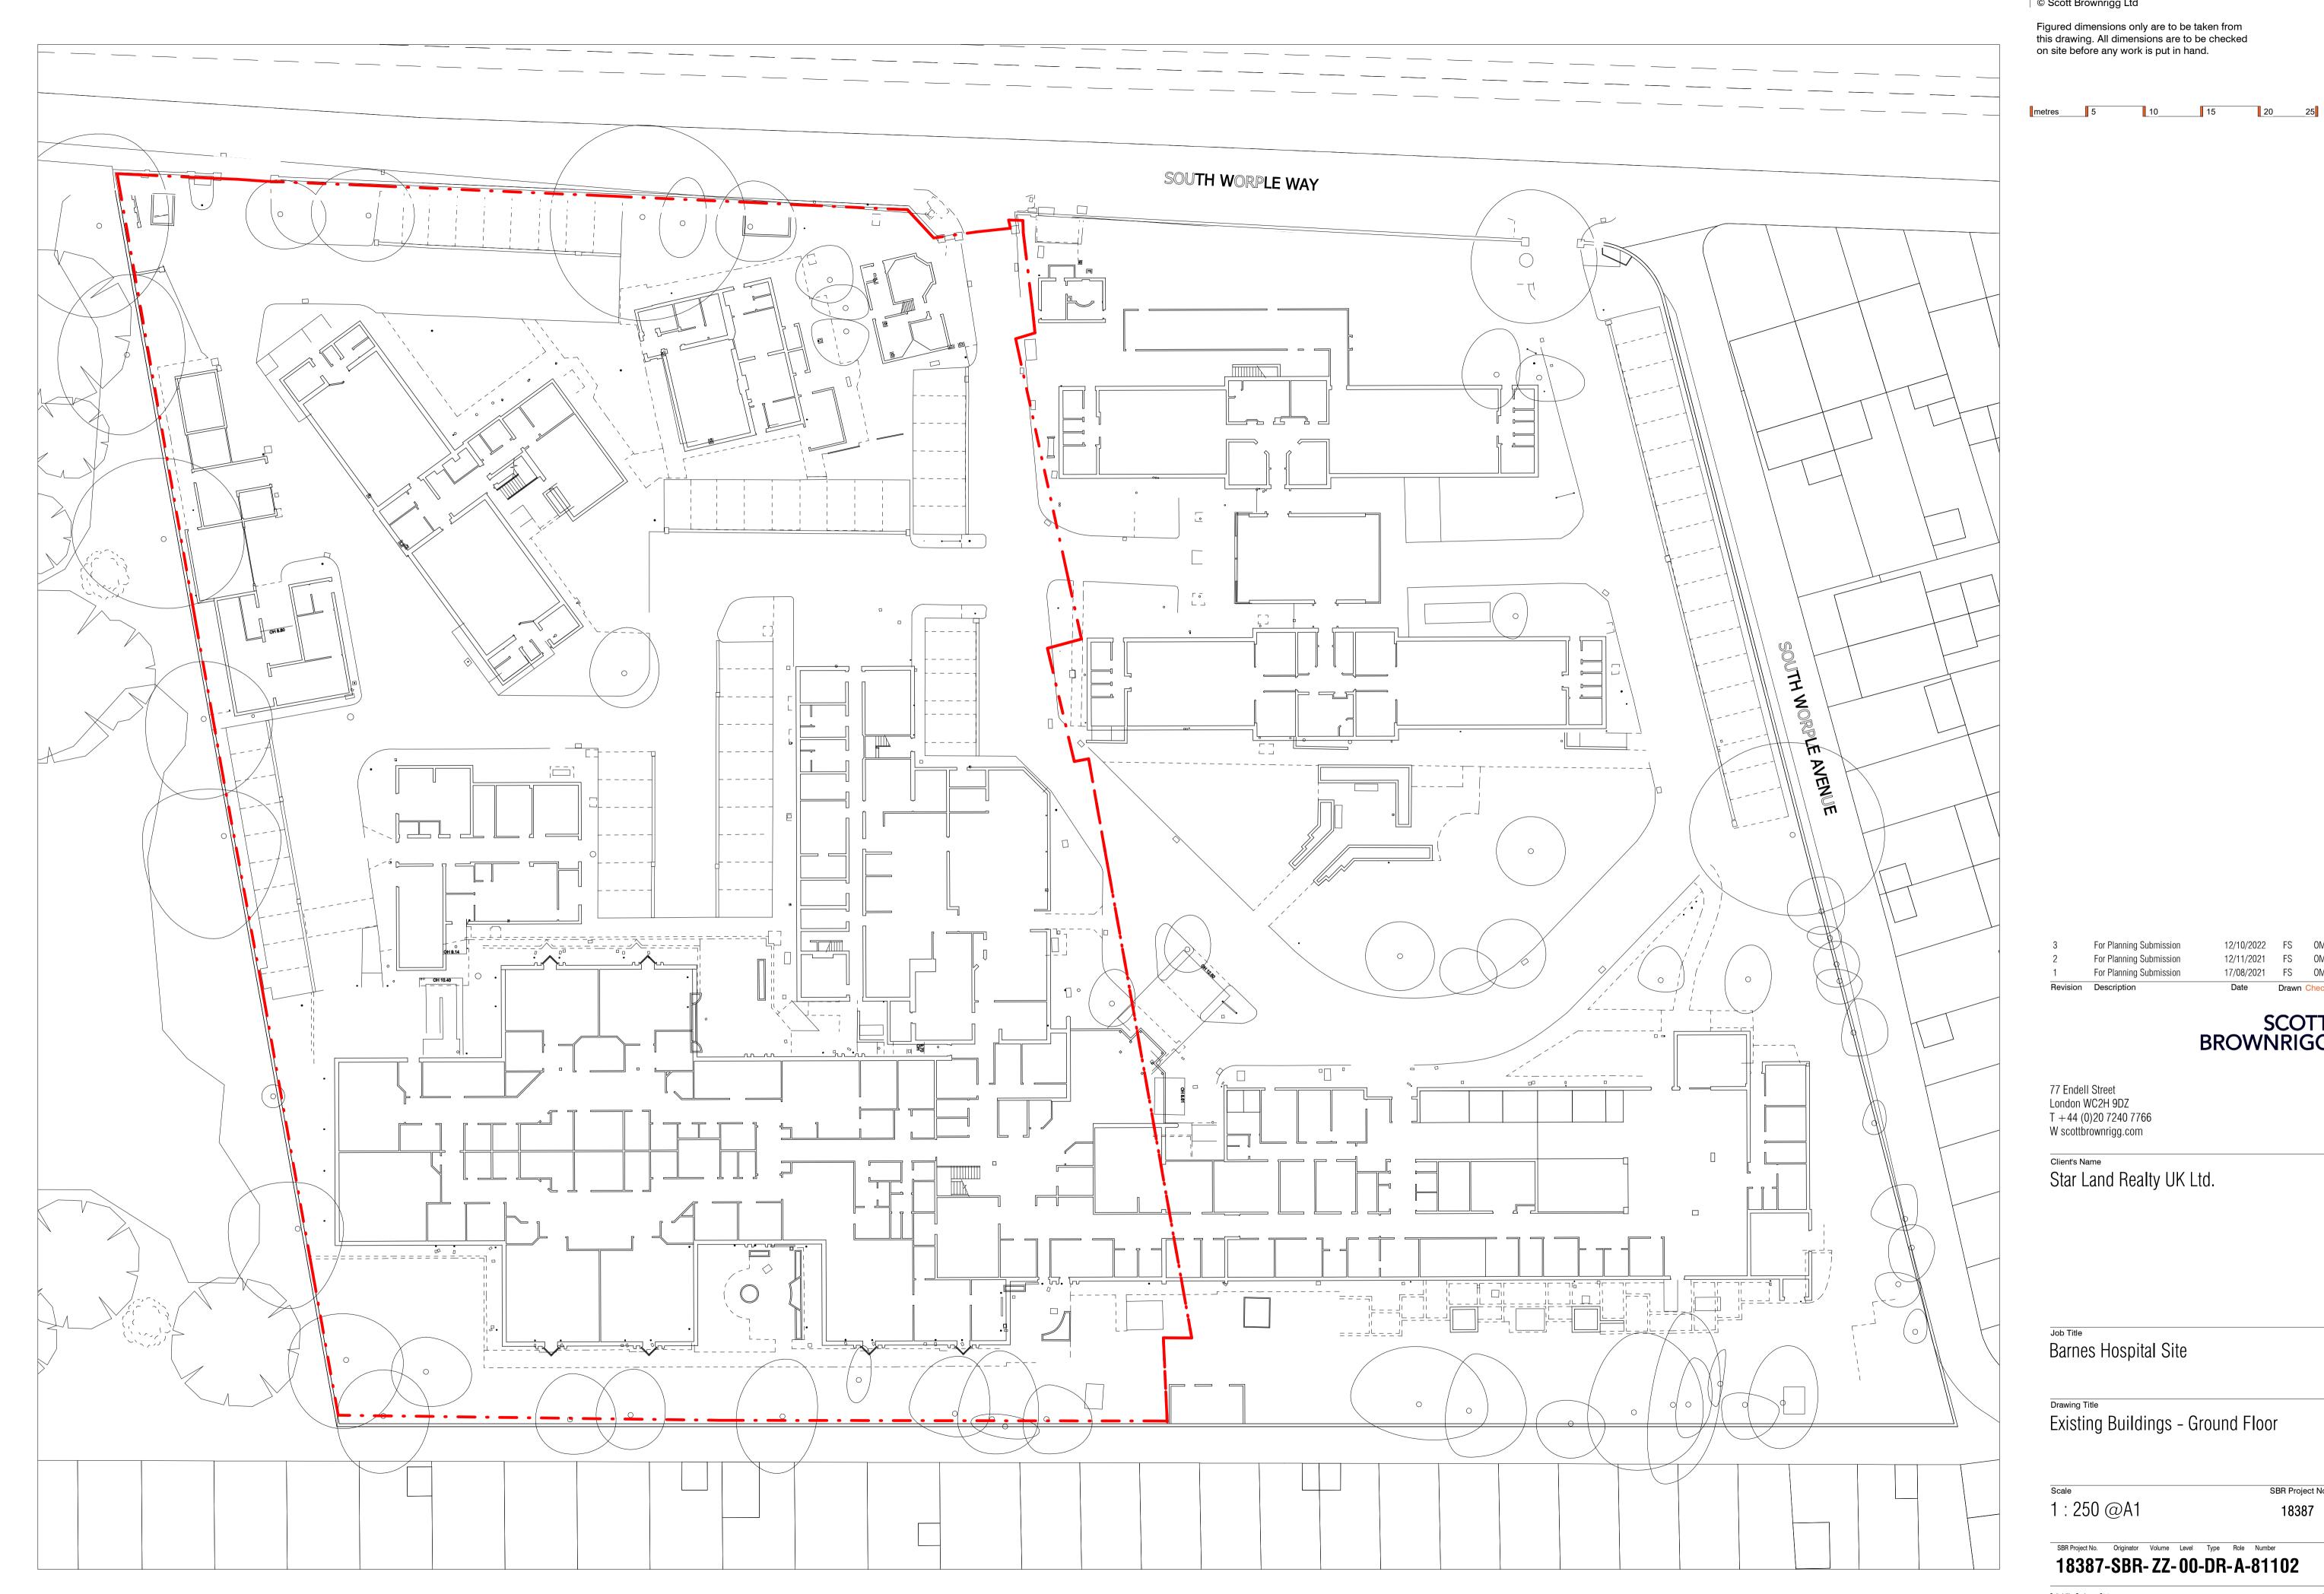

## © Scott Brownrigg Ltd

Figured dimensions only are to be taken from this drawing. All dimensions are to be checked on site before any work is put in hand.

| 3<br>2<br>1<br>Revision                                                                 | For Planning Submission<br>For Planning Submission<br>For Planning Submission<br>Description |      | 12/10/2022<br>12/11/2021<br>17/08/2021<br>Date |  | OM<br>OM<br>OM<br>Checked |  |  |  |  |  |  |
|-----------------------------------------------------------------------------------------|----------------------------------------------------------------------------------------------|------|------------------------------------------------|--|---------------------------|--|--|--|--|--|--|
| 77 Endell Street<br>London WC2H 9DZ<br>T + 44 (0)20 7240 7766<br>W scottbrownrigg.com   |                                                                                              |      |                                                |  |                           |  |  |  |  |  |  |
| client's Na<br>Star L                                                                   | and Realty UK                                                                                | Ltd. |                                                |  |                           |  |  |  |  |  |  |
| Job Title<br>Barnes Hospital Site<br>Drawing Title<br>Existing Buildings – Ground Floor |                                                                                              |      |                                                |  |                           |  |  |  |  |  |  |