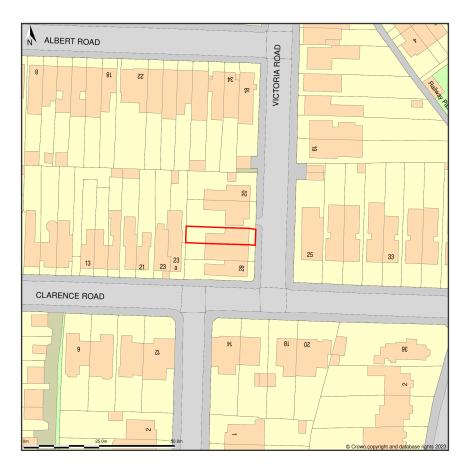

## 24, Victoria Road, Teddington, Richmond Upon Thames, TW11 0BG

Location Plan shows area bounded by: 515923.75, 170600.78 516065.18, 170742.21 (at a scale of 1:1250), OSGridRef: TQ15997067. The representation of a road, track or path is no evidence of a right of way. The representation of features as lines is no evidence of a property boundary.

Produced on 18th Feb 2023 from the Ordnance Survey National Geographic Database and incorporating surveyed revision available at this date. Reproduction in whole or part is prohibited without the prior permission of Ordnance Survey. © Crown copyright 2023. Supplied by www.buyaplan.co.uk a licensed Ordnance Survey partner (100053143). Unique plan reference: #00798047-685DE1.