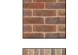

1. Natural slate roof tiles

2. Zinc cladding

5. Black grey window frames

Block A Brickwork

A1. Main brick

A2. Lighter Accent Brick

A3. Darker Accent Brick

B1. Main Brick

B3. Darker Accent Brick

B2. Lighter Accent Brick

Block C Brickwork brick

C1. Main brick

C2. Lighter Accent Brick

C3. Darker Accent Brick

| 4 | For Planning Submission | 31/05/ |
|---|-------------------------|--------|
| 3 | For Planning Submission | 12/08/ |
| 2 | Update Desing Freeze    | 23/07/ |
|   | 5 (15)                  | 00/07  |