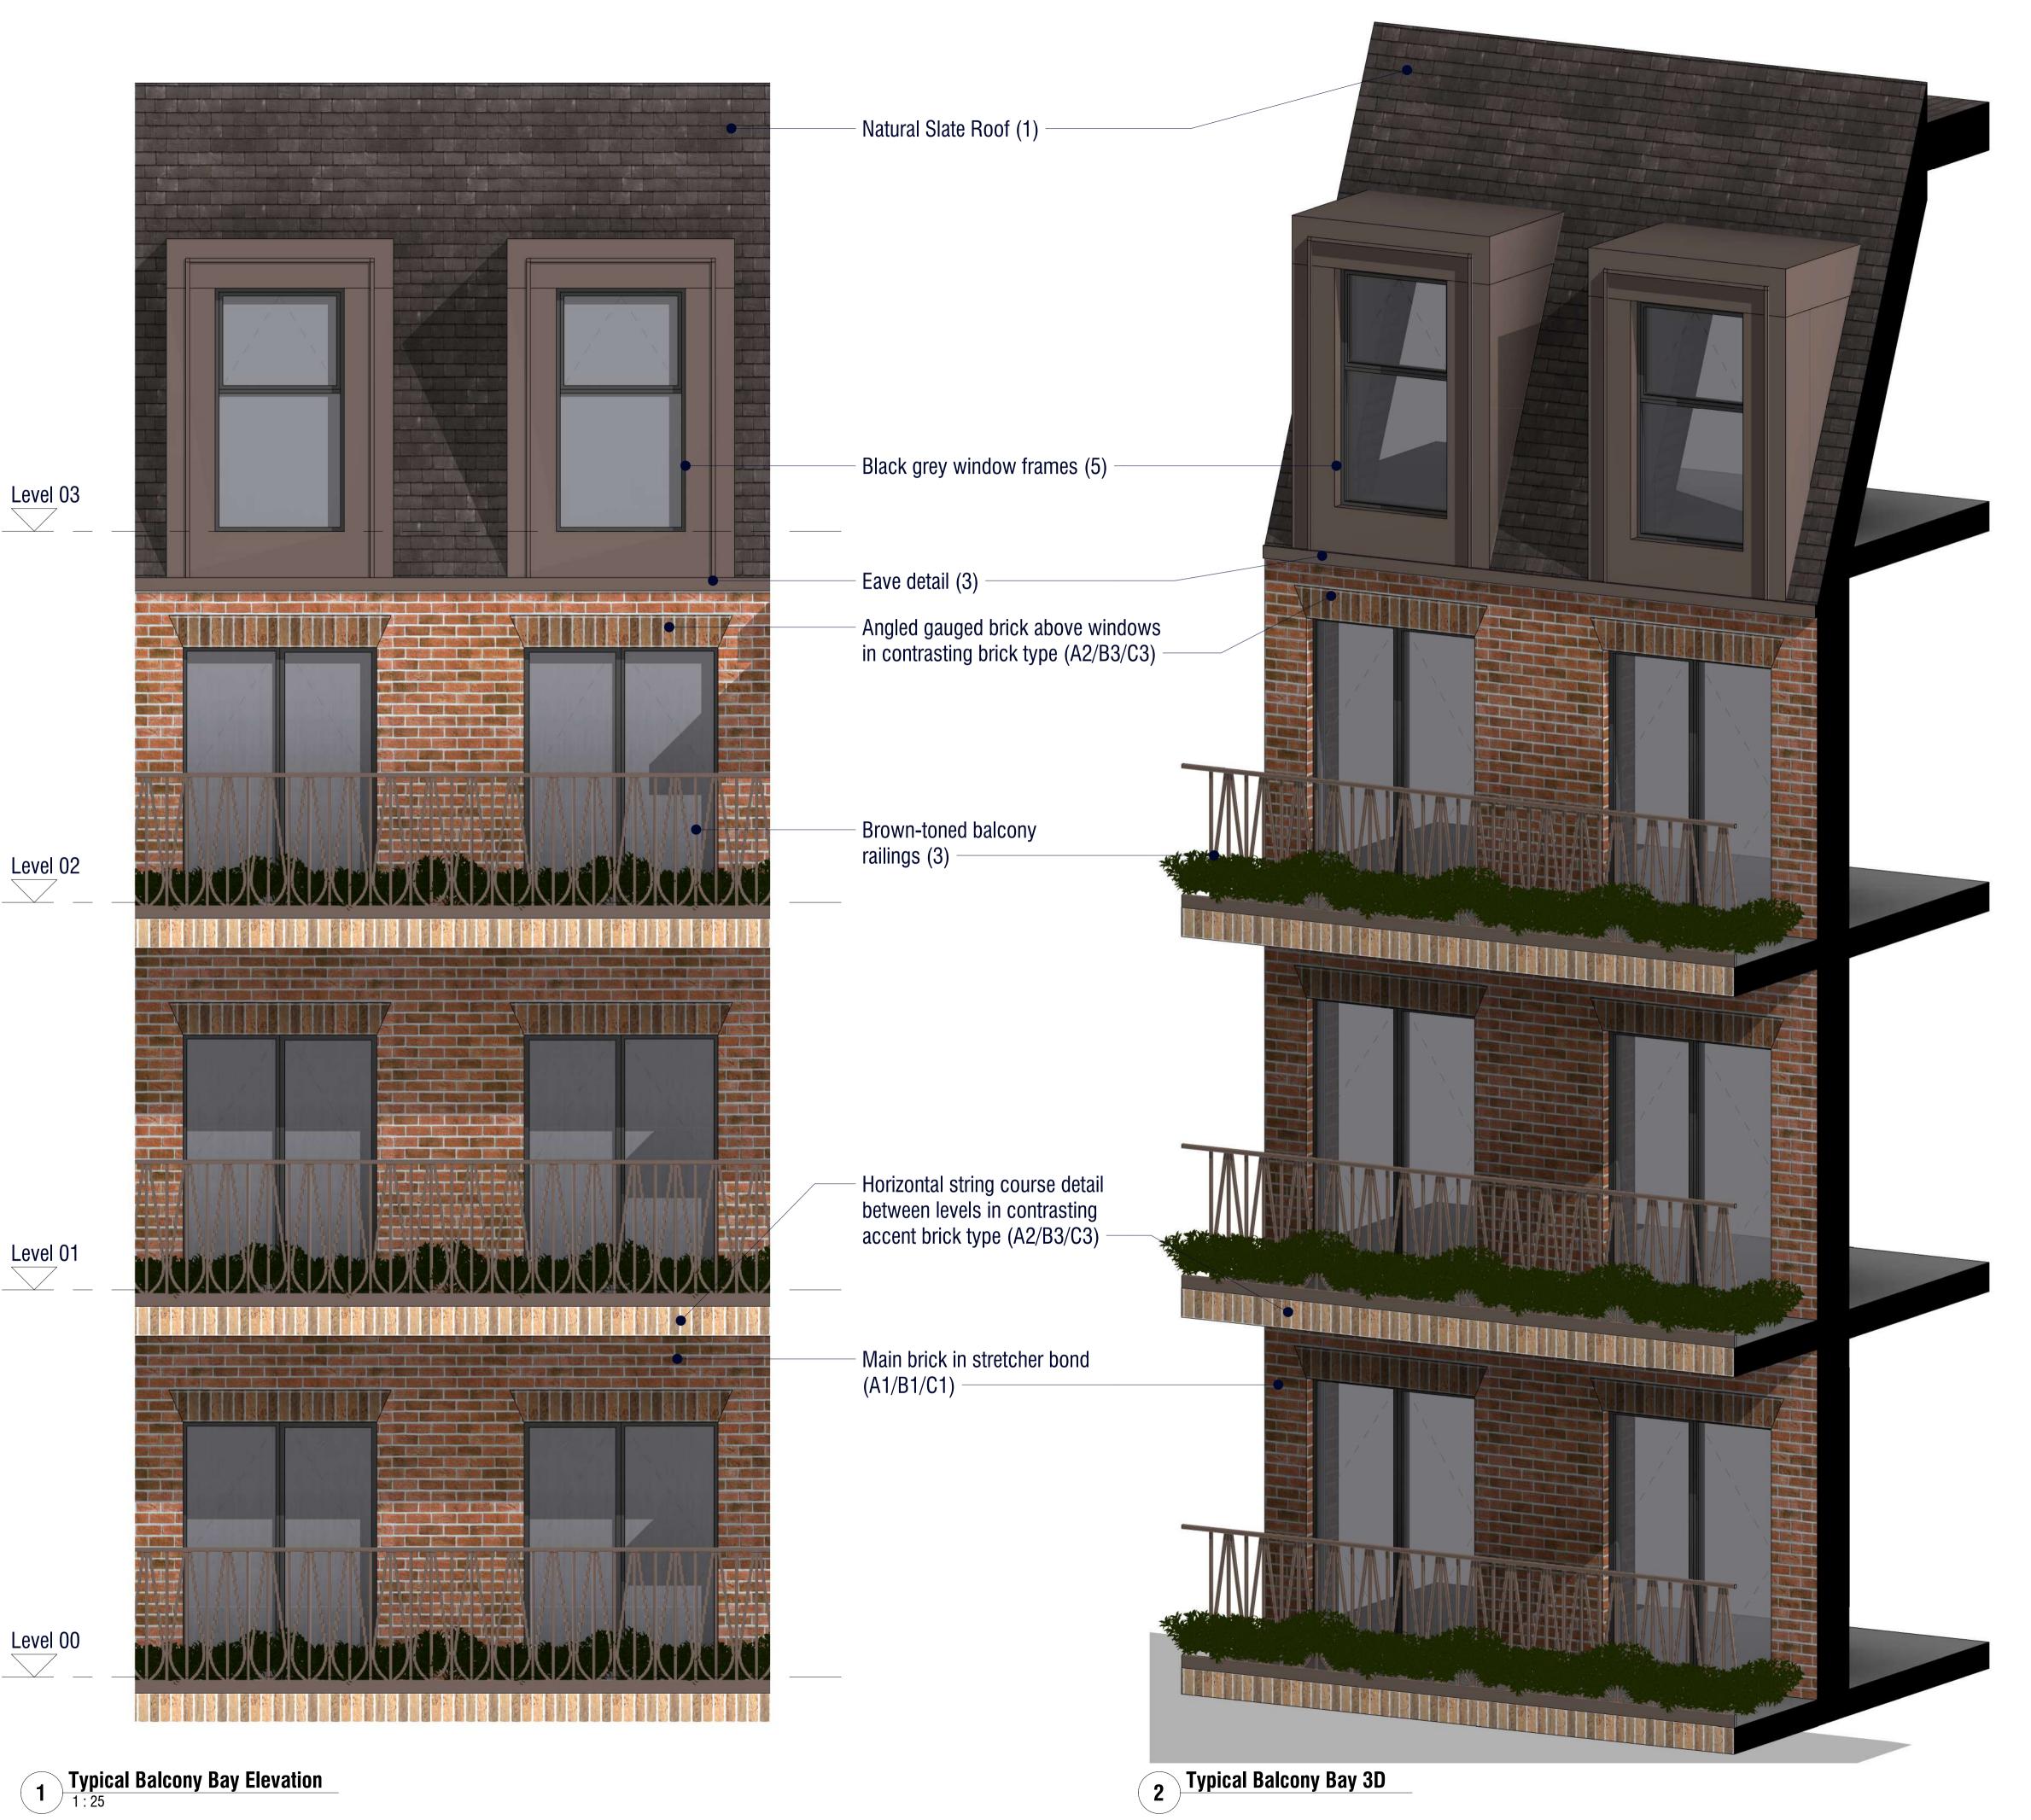

1. Natural slate roof tiles

2. Zinc cladding

5. Black grey window frames

Block A Brickwork

A1. Main brick

A2. Lighter Accent Brick

A3. Darker Accent Brick

B1. Main Brick

B3. Darker Accent Brick

B2. Lighter Accent Brick

Block C Brickwork brick

C1. Main brick

C2. Lighter Accent Brick

C3. Darker Accent Brick

| 4 | For Planning Submission | 31/05/ |
|---|-------------------------|--------|
| 3 | For Planning Submission | 12/08/ |
| 2 | Update Desing Freeze    | 23/07/ |
|   | 5 (15)                  | 00/07  |