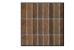

1. Natural slate roof tiles

2. Zinc cladding

5. Black grey window frames

Block A Brickwork

A1. Main brick

A2. Lighter Accent Brick

A3. Darker Accent Brick

B1. Main Brick

B3. Darker Accent Brick

B2. Lighter Accent Brick

Block C Brickwork brick

C1. Main brick

C2. Lighter Accent Brick

C3. Darker Accent Brick

| 4 | For Planning Submission | 31/05/ |
|---|-------------------------|--------|
| 3 | For Planning Submission | 12/08/ |
| 2 | Update Desing Freeze    | 23/07/ |
|   | 5 (15)                  | 00/07  |