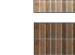

1. Natural slate roof tiles

2. Zinc cladding

5. Black grey window frames

Block A Brickwork

A1. Main brick

A2. Lighter Accent Brick

A3. Darker Accent Brick

B1. Main Brick

B3. Darker Accent Brick

B2. Lighter Accent Brick

Block C Brickwork brick

C1. Main brick

C2. Lighter Accent Brick

C3. Darker Accent Brick

| 4 | For Planning Submission | 31/05/ |
|---|-------------------------|--------|
| 3 | For Planning Submission | 12/08/ |
| 2 | Update Desing Freeze    | 23/07/ |
|   | 5 (15)                  | 00/07  |