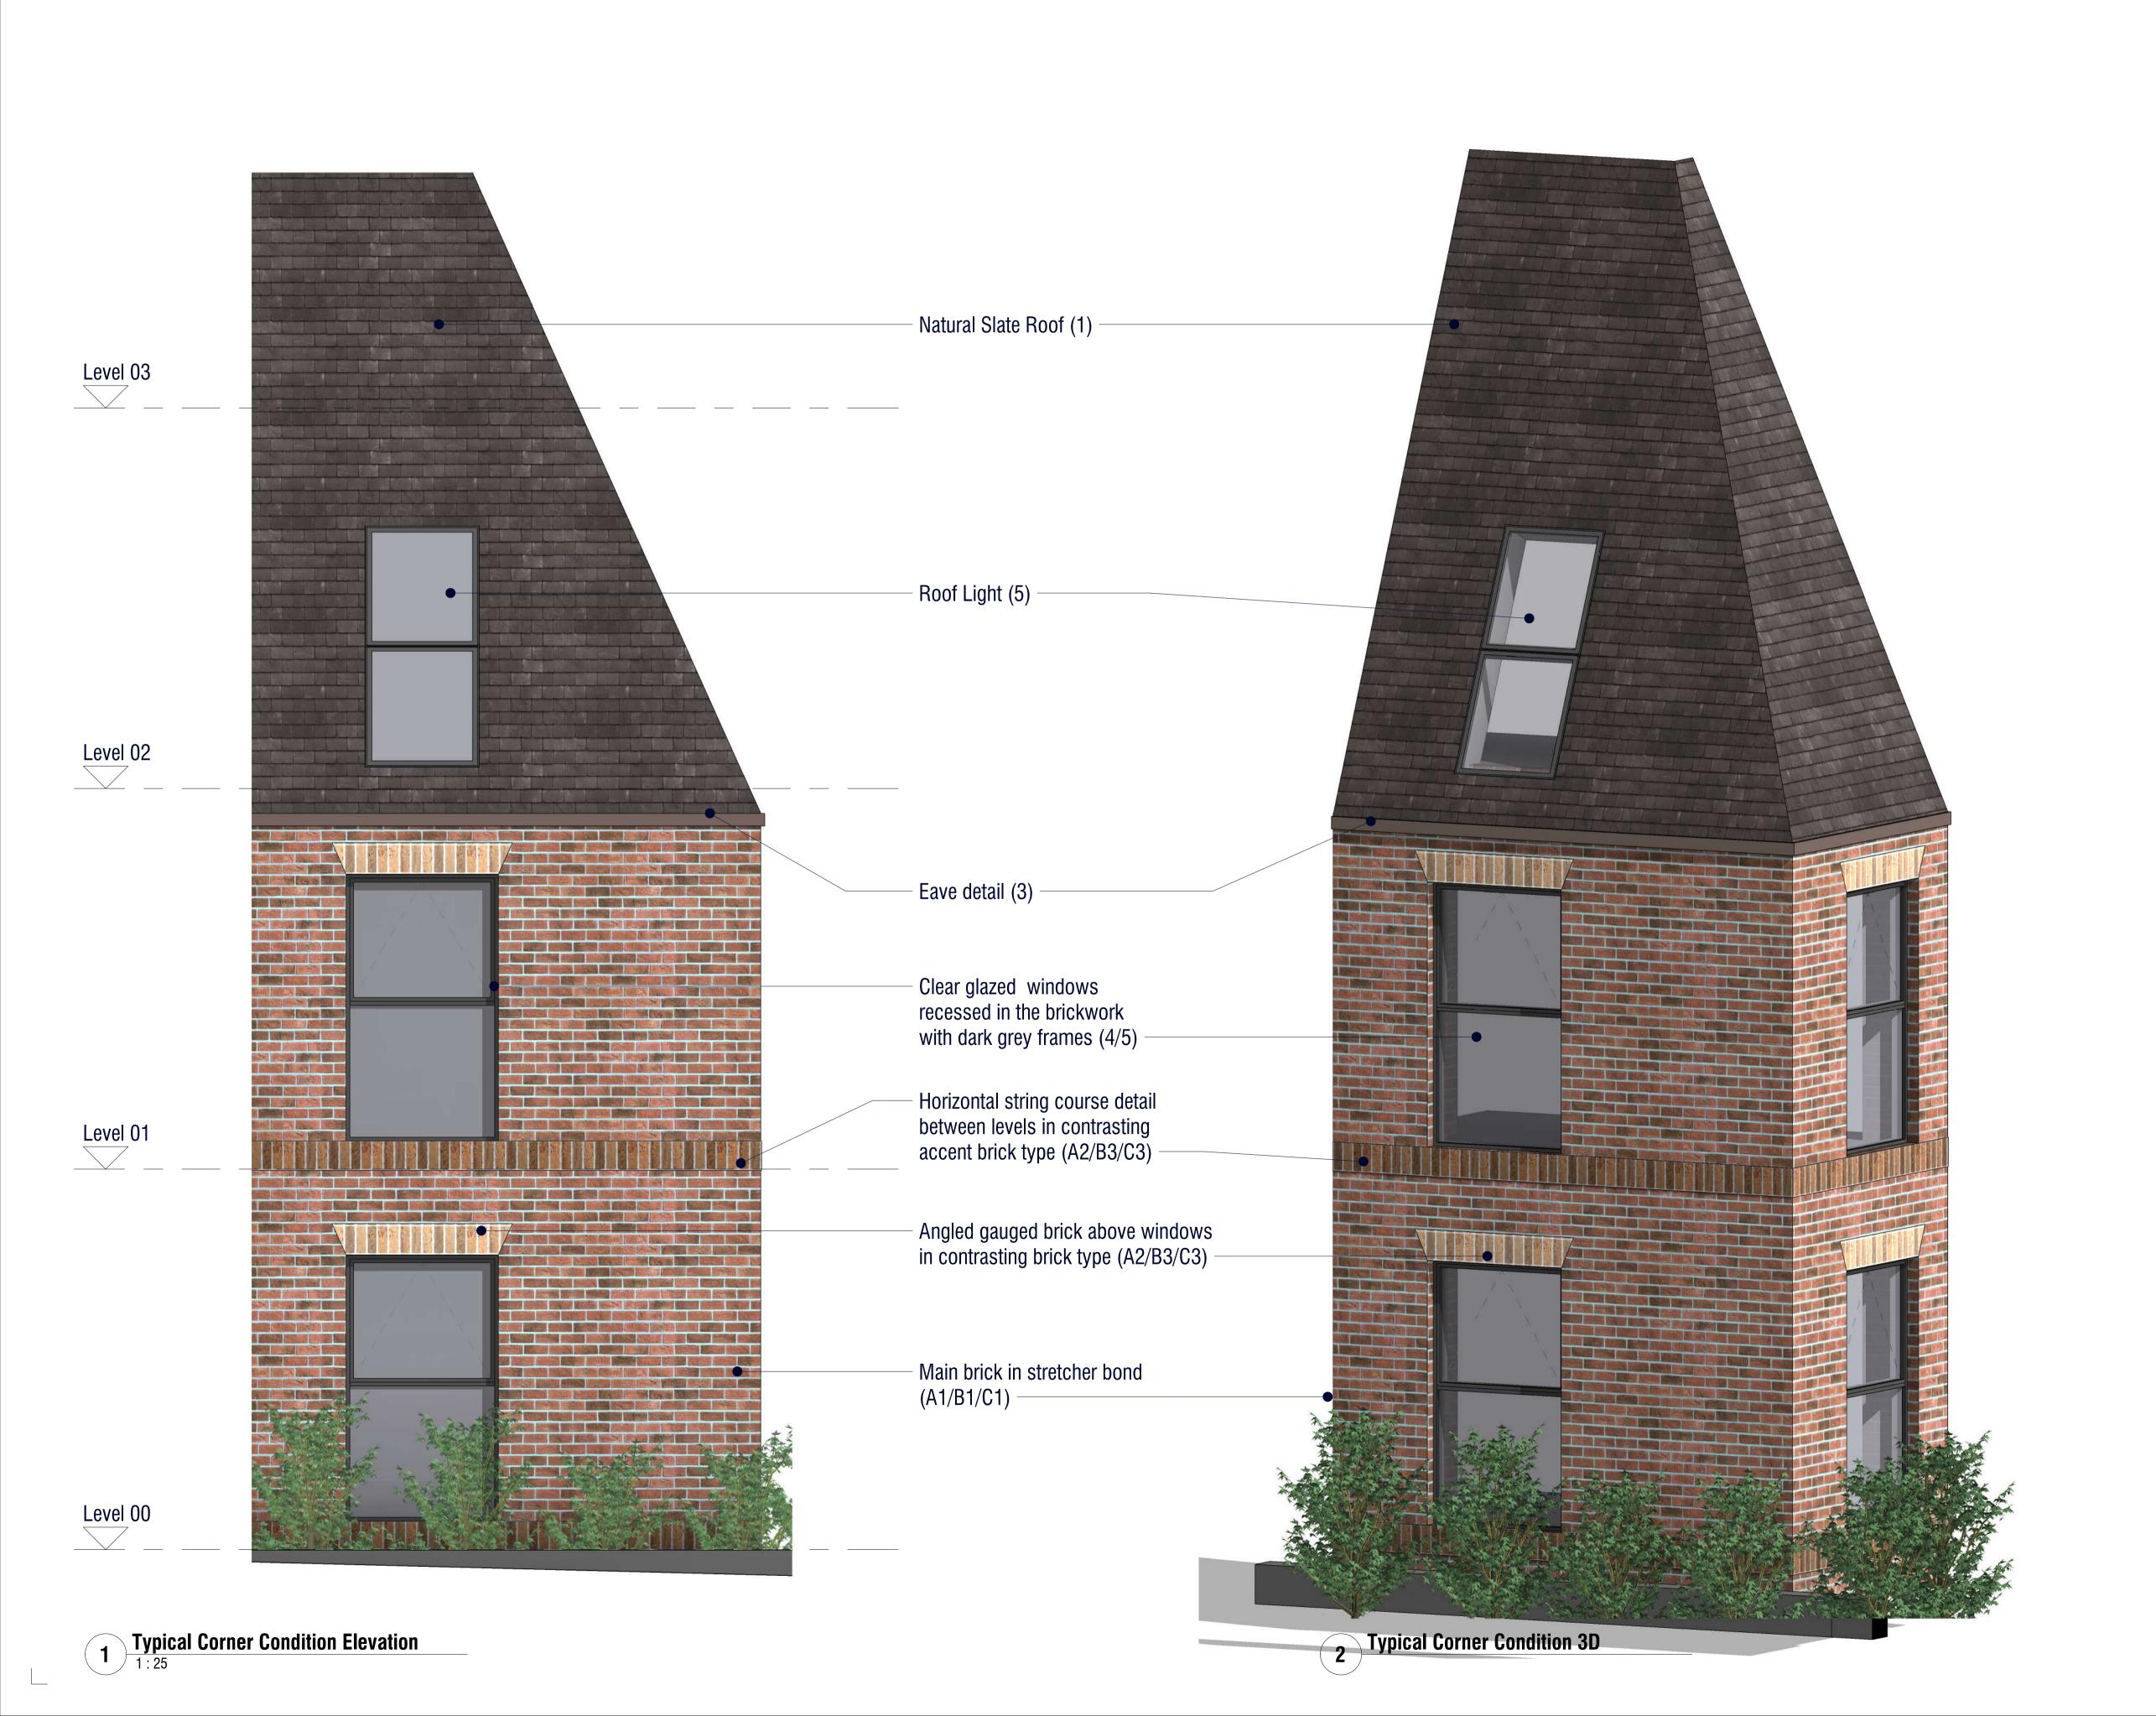

© Scott Brownrigg Ltd

Figured dimensions only are to be taken from this drawing. All dimensions are to be checked on site before any work is put in hand.

mm 500 1000 1500 2000 2500 SCALE BAR: 1:25 **Common Materials** 1. Natural slate roof tiles 2. Zinc cladding 3. Brown-toned metalwork 4. Clear laminated glass 5. Black grey window frames Block A Brickwork A1. Main brick A2. Lighter Accent Brick A3. Darker Accent Brick

Block B Brickwork

B1. Main Brick

B2. Lighter Accent Brick

B3. Darker Accent Brick

Block C Brickwork brick

C1. Main brick

C2. Lighter Accent Brick

C3. Darker Accent Brick

Draft Planning Submission

SCOTT BROWNRIGG

77 Endell Street London WC2H 9DZ T +44 (0)20 7240 7766 W scottbrownrigg.com

Client's Name

Star Land Realty UK Ltd.

Barnes Hospital Site

Drawing Title Typical Bay - Corner