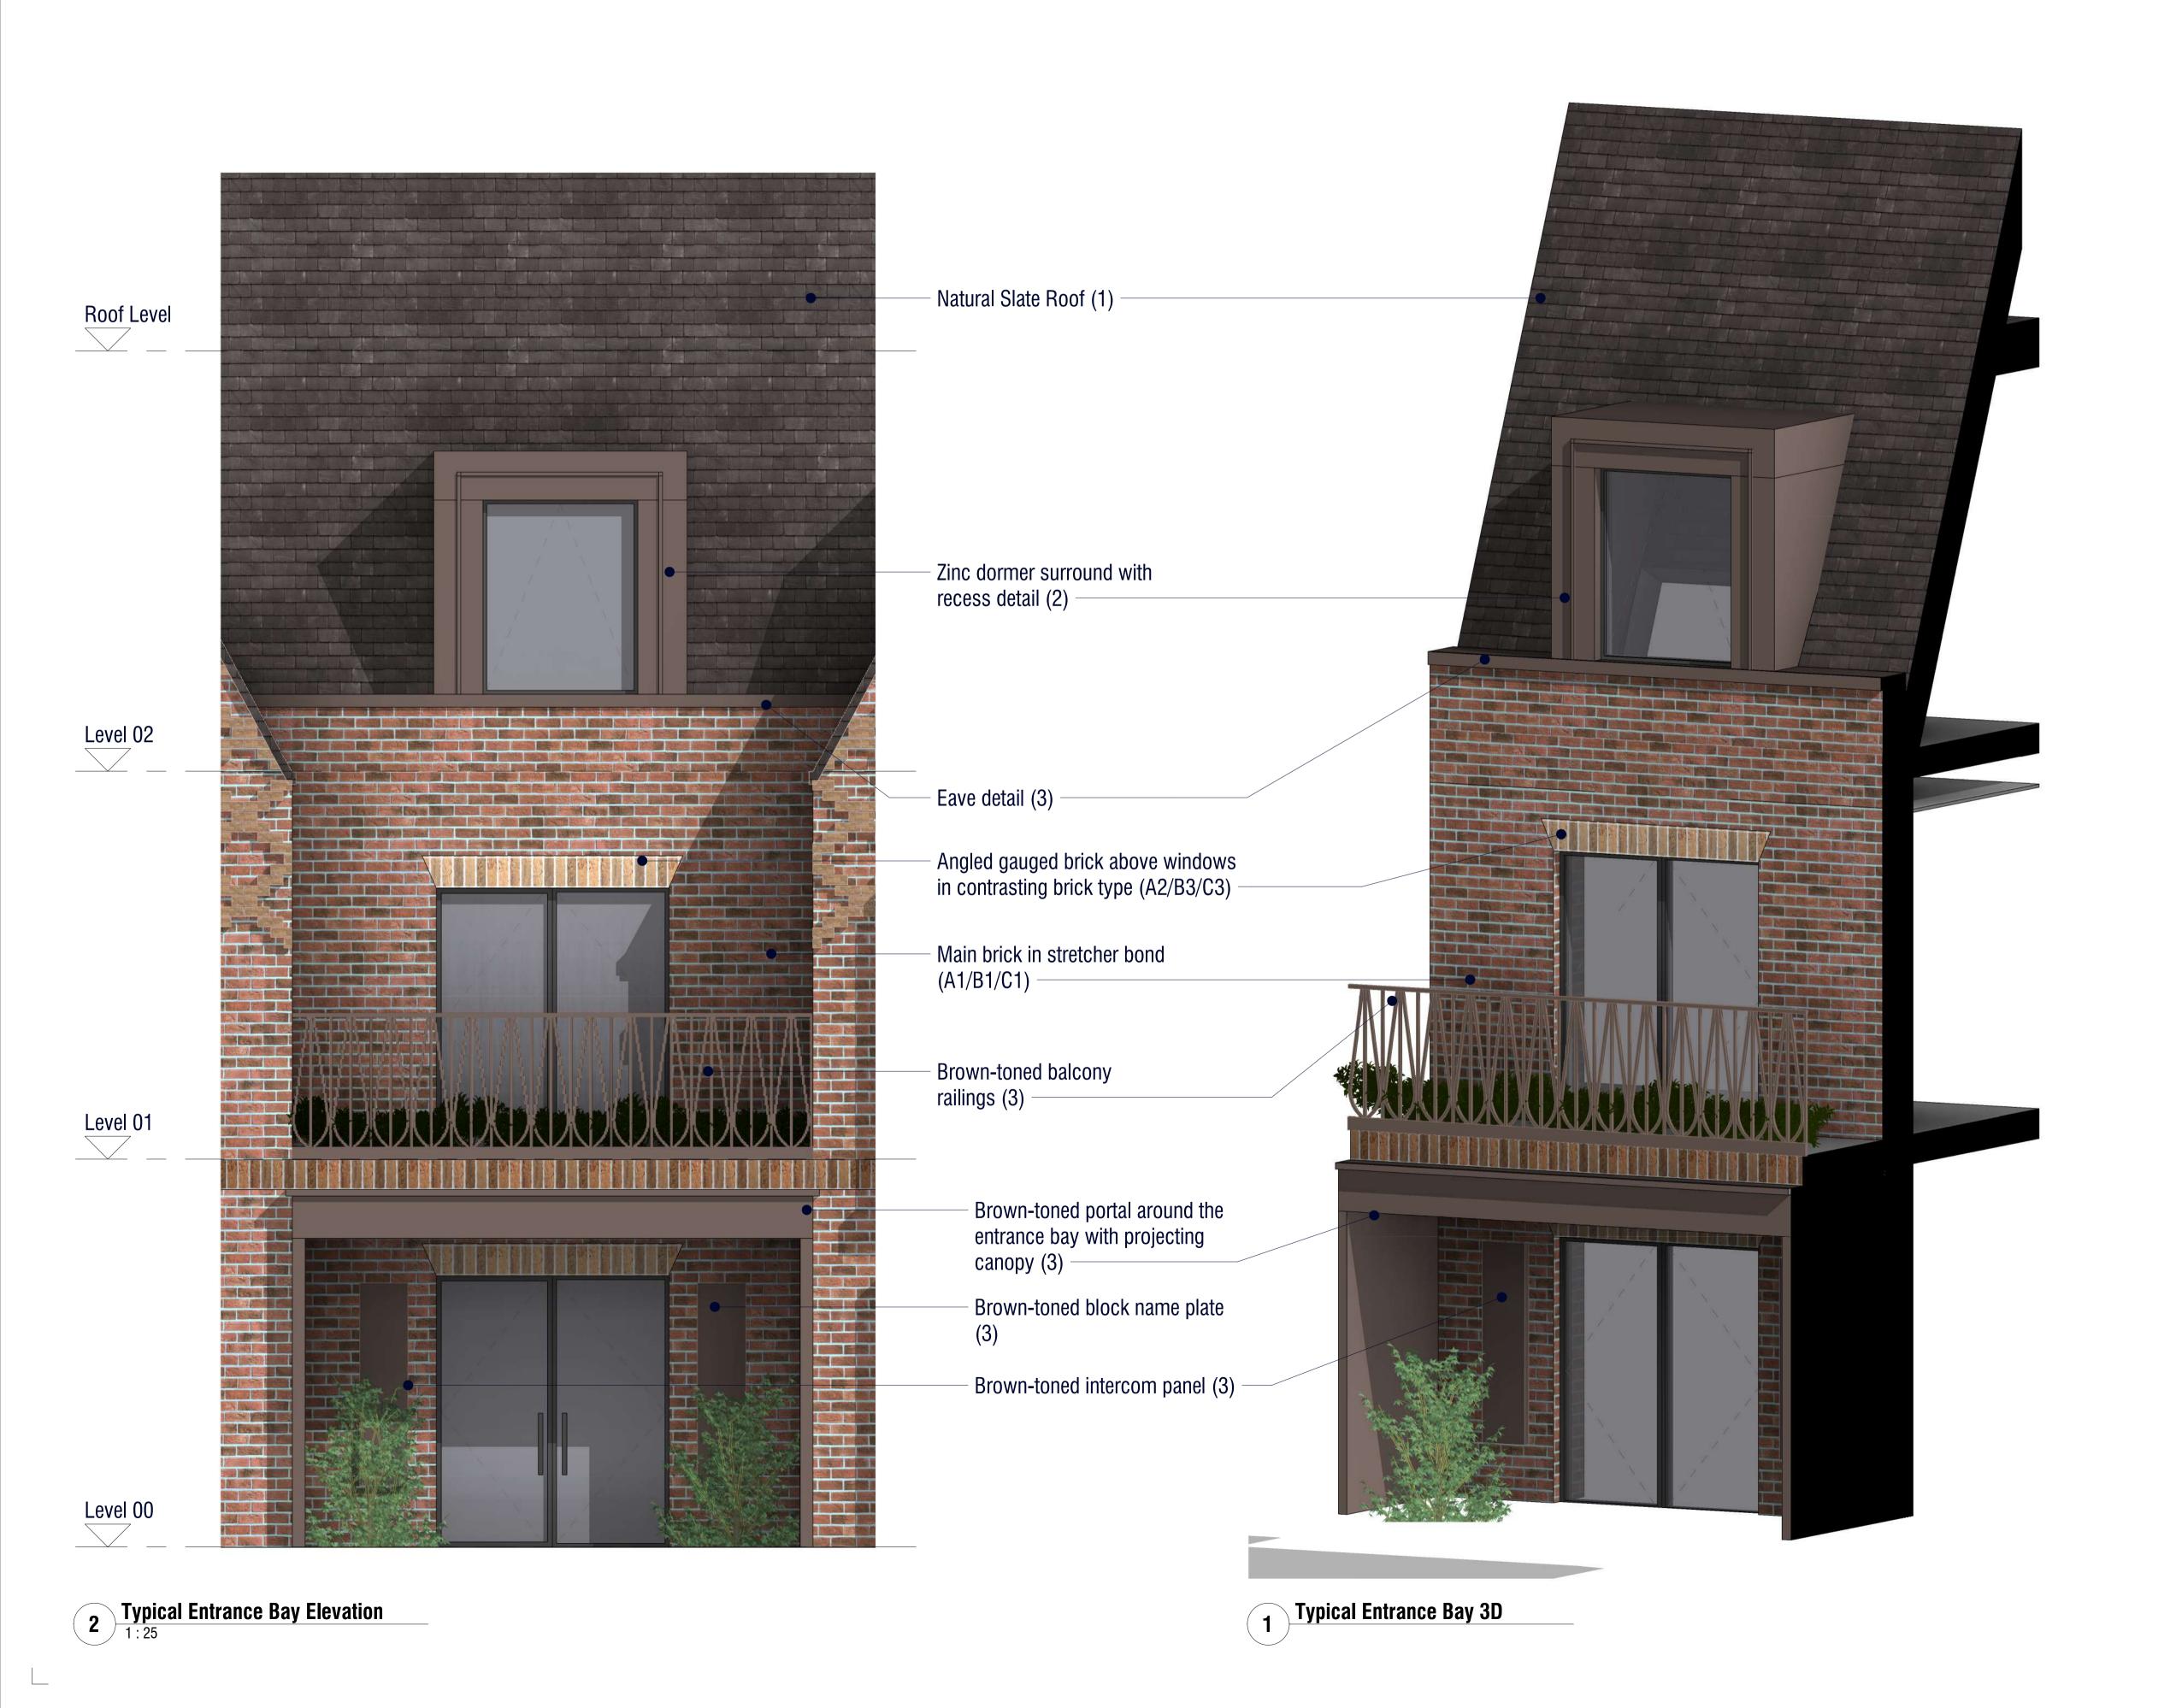

© Scott Brownrigg Ltd

Figured dimensions only are to be taken from this drawing. All dimensions are to be checked on site before any work is put in hand.

mm 500 1000 1500 2000 2500 SCALE BAR: 1:25

## **Common Materials**

1. Natural slate roof tiles

2. Zinc cladding

3. Brown-toned metalwork

4. Clear laminated glass

5. Black grey window frames

## Block A Brickwork

A1. Main brick

A2. Lighter Accent Brick

A3. Darker Accent Brick

Block B Brickwork

B1. Main Brick

B2. Lighter Accent Brick

B3. Darker Accent Brick

Block C Brickwork brick

C1. Main brick

C2. Lighter Accent Brick

C3. Darker Accent Brick

Draft Planning Submission

SCOTT BROWNRIGG

77 Endell Street London WC2H 9DZ T +44 (0)20 7240 7766 W scottbrownrigg.com

Client's Name