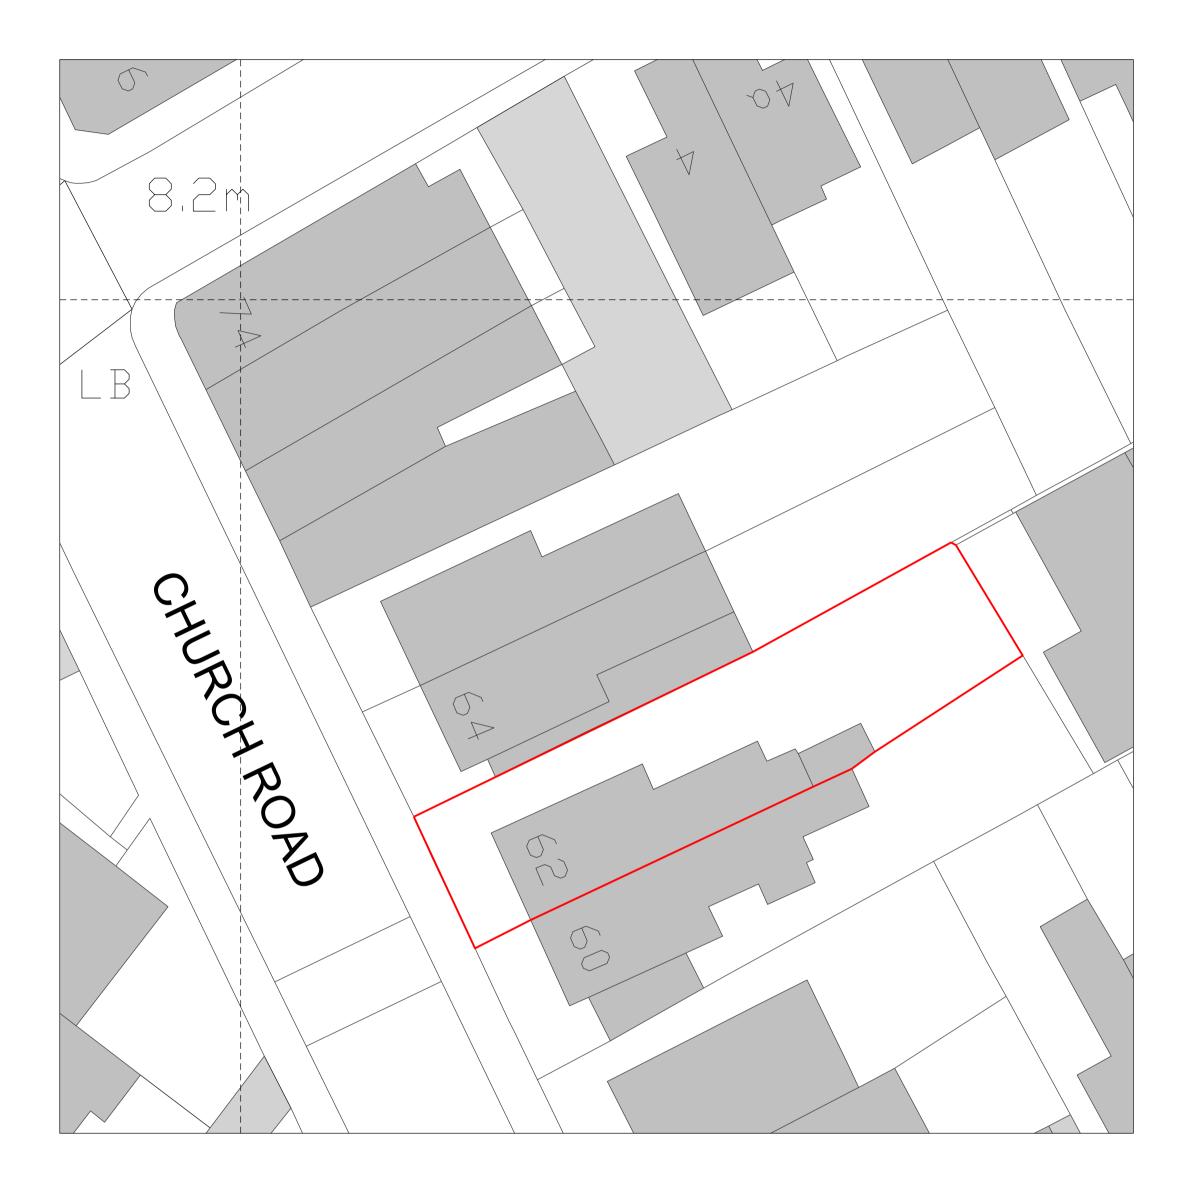

no dimension is given, it is deemed to be the responsibility of the contractor to ascertain the dimension from site measurement before any fabrication takes place.

studioelephant.co

P1 23/01/2023 For Planning REV Date Reason For Issue

All copyright for information included on this drawing remains with Studio Elephant Architects.

| Project<br>62 Church Road |                       |               | Drawing Title<br>Site & Location Plan |
|---------------------------|-----------------------|---------------|---------------------------------------|
| Date 23.01.23             | Scale at A1<br>Varies | Rev No.<br>P2 | Drawing No. P0210                     |