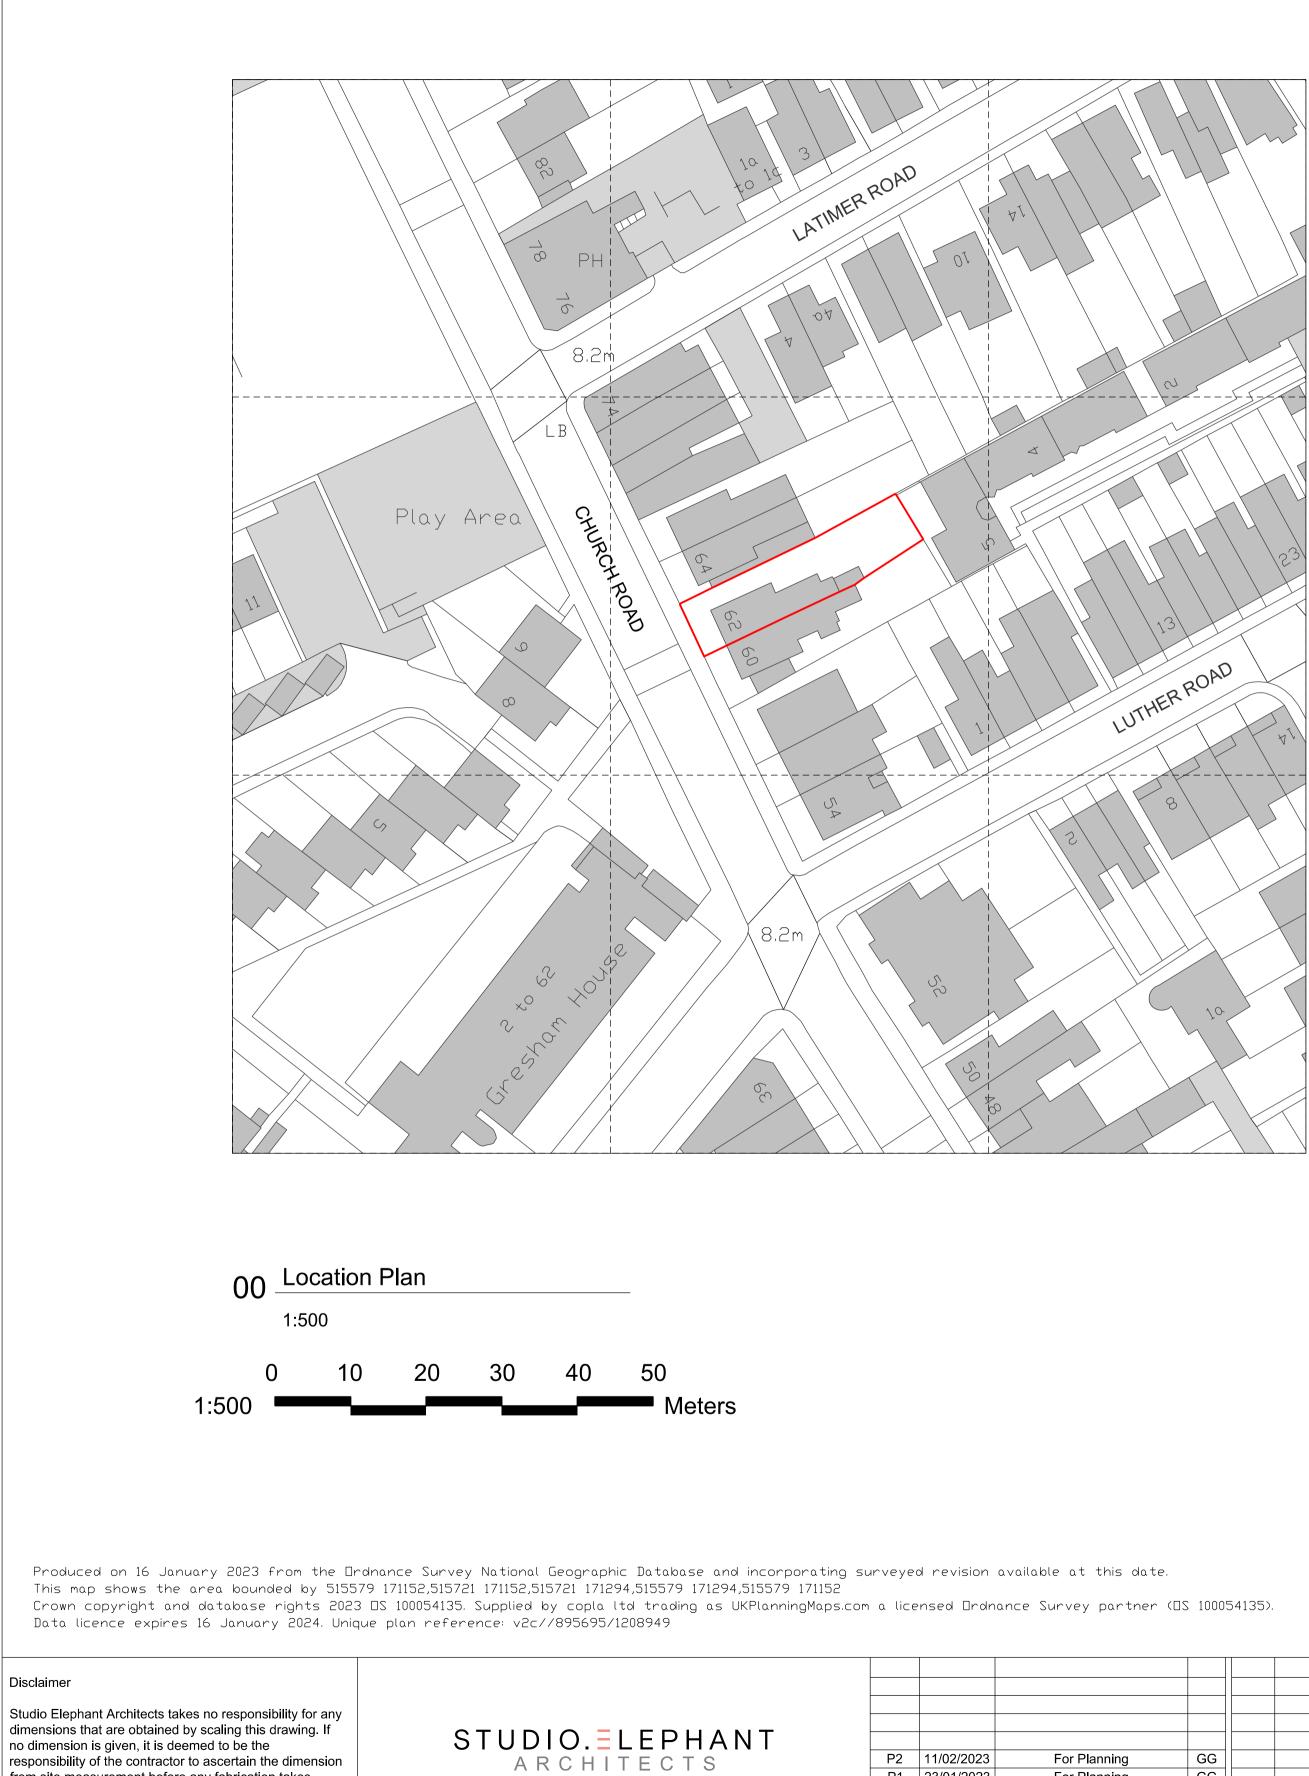

no dimension is given, it is deemed to be the responsibility of the contractor to ascertain the dimension from site measurement before any fabrication takes place.

studioelephant.co

P1 23/01/2023 For Planning REV Date Reason For Issue

All copyright for information included on this drawing remains with Studio Elephant Architects.

| Project<br>62 Church Road |                       |               | Drawing Title<br>Site & Location Plan |
|---------------------------|-----------------------|---------------|---------------------------------------|
| Date 23.01.23             | Scale at A1<br>Varies | Rev No.<br>P2 | Drawing No. P0210                     |