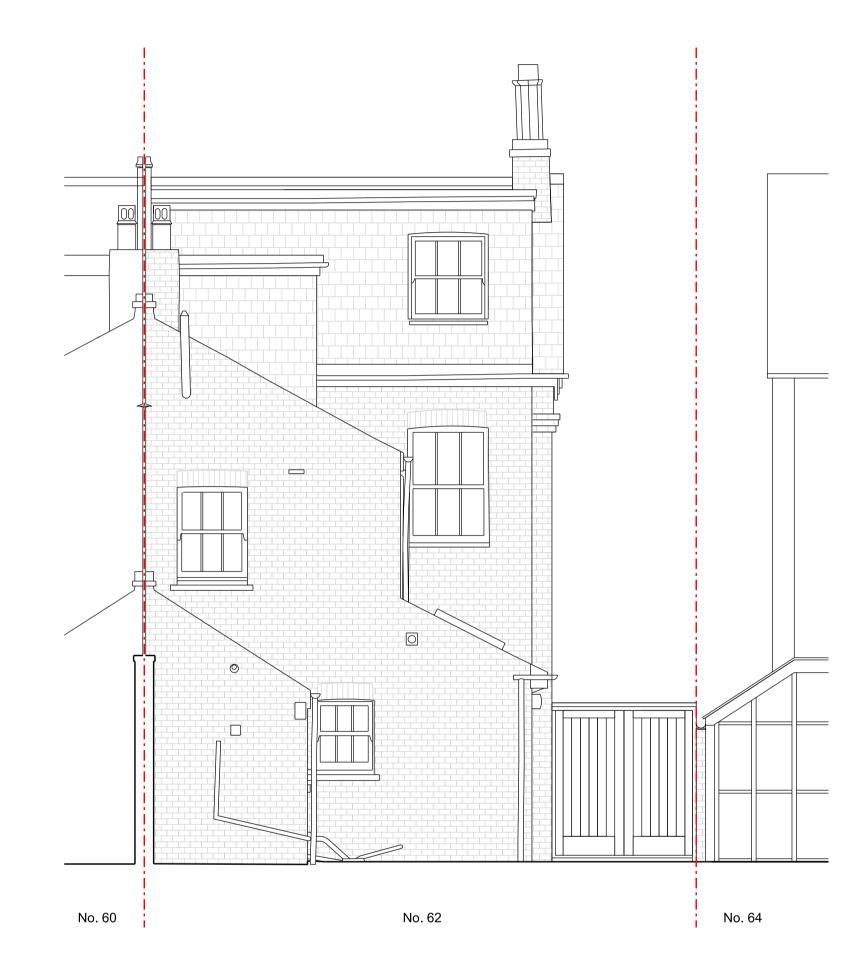

| Keyplan     | Clien       |
|-------------|-------------|
|             | Mrs         |
|             | 62 (<br>Ted |
| 9           | Lon         |
| CHURCH ROAD | 1 7 7       |
| 8 8         |             |

|   | Client                            |
|---|-----------------------------------|
| \ | Mrs A Hainsworth & Mr A O'Donnell |
|   | 62 Church Road,                   |
|   | Teddington                        |
|   | London                            |
|   | TW11 8EY                          |

| Project 62 Church | Road        | Existing Elevations |             |  |  |
|-------------------|-------------|---------------------|-------------|--|--|
| Date              | Scale at A1 | Rev No.             | Drawing No. |  |  |
| 23.01.23          | 1:50        | P2                  | P1200       |  |  |