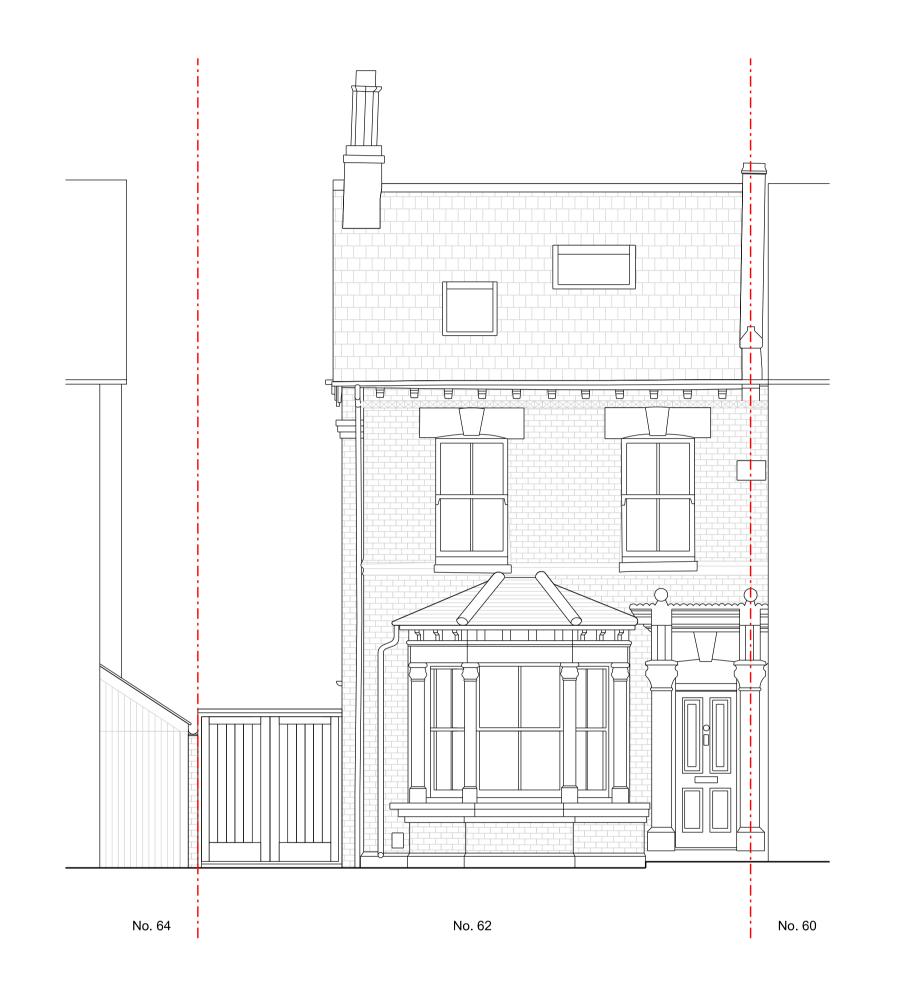

| Keyplan     | Clien       |
|-------------|-------------|
|             | Mrs         |
|             | 62 (<br>Ted |
| 9           | Lon         |
| CHURCH ROAD | 1 7 7       |
| 8 8         |             |

|   | Client                            |
|---|-----------------------------------|
| \ | Mrs A Hainsworth & Mr A O'Donnell |
|   | 62 Church Road,                   |
|   | Teddington                        |
|   | London                            |
|   | TW11 8EY                          |

| Project 62 Church | Road        | Existing Elevations |             |  |  |
|-------------------|-------------|---------------------|-------------|--|--|
| Date              | Scale at A1 | Rev No.             | Drawing No. |  |  |
| 23.01.23          | 1:50        | P2                  | P1200       |  |  |