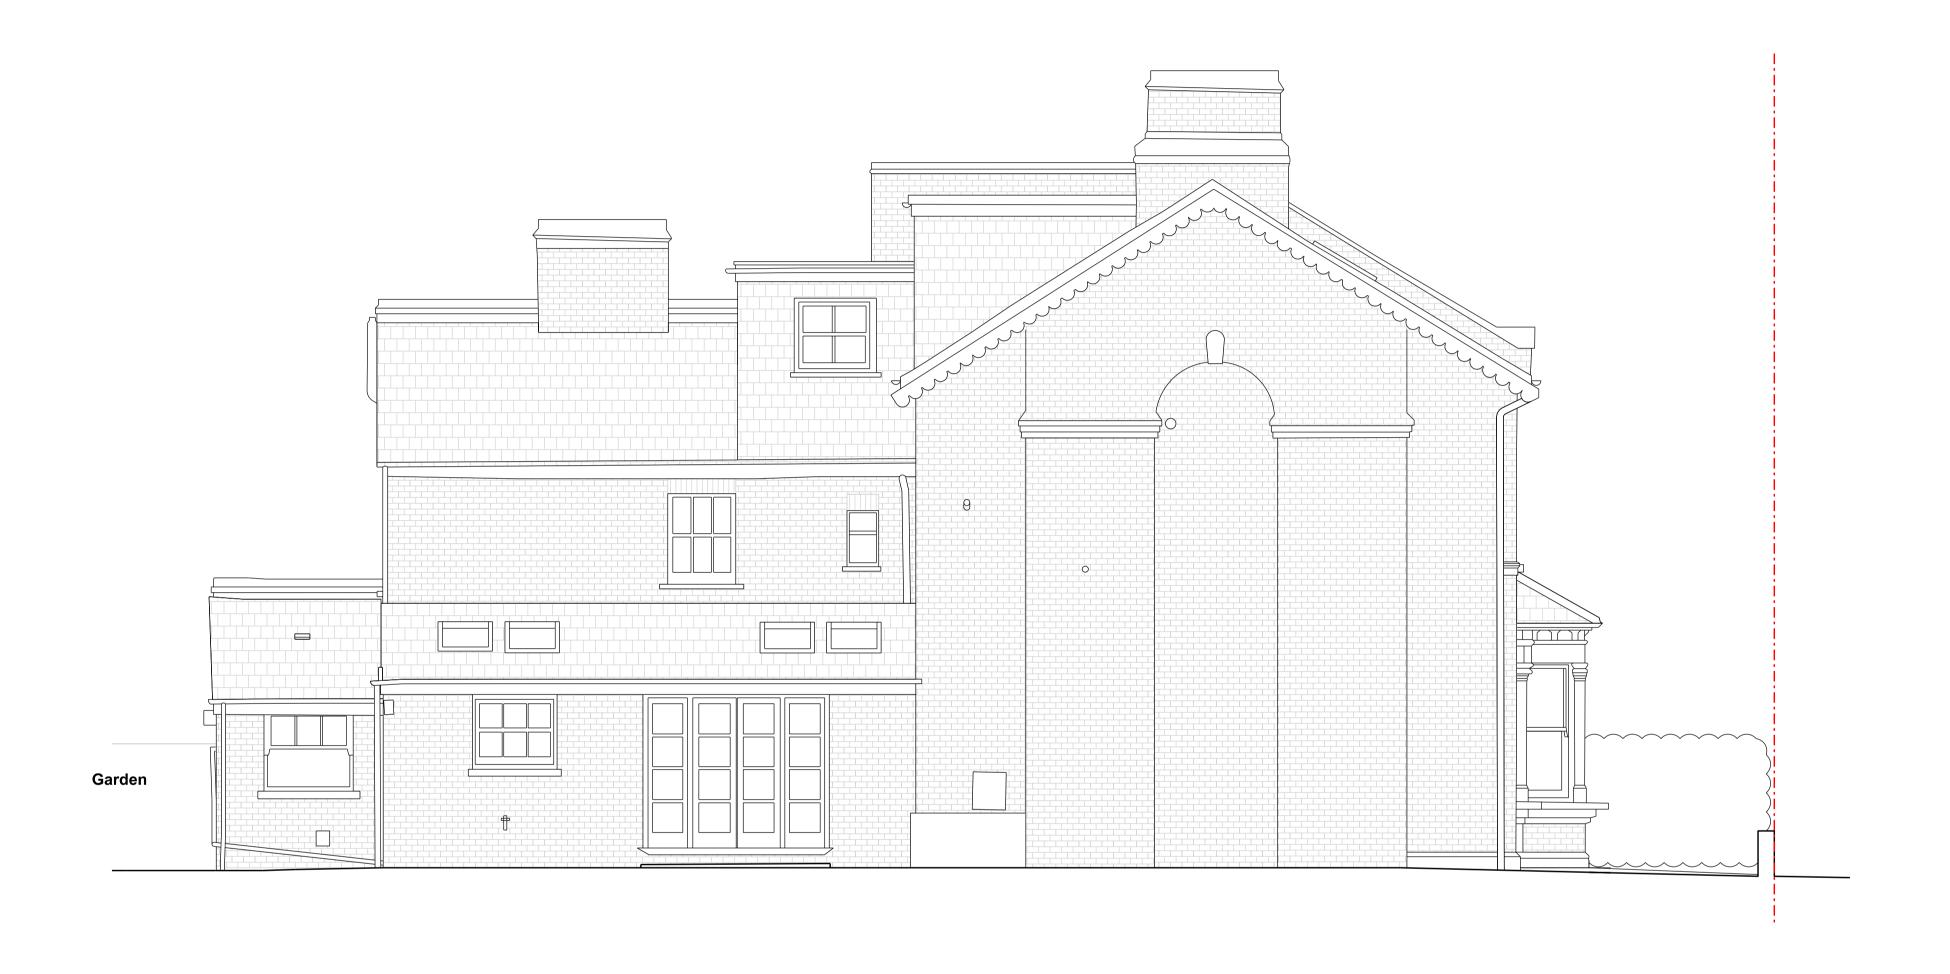

OO Side Elevation

01 <u>Section A-A</u> 1:50

Mrs A Hainsworth & Mr A O'Donnell

62 Church Road,

Teddington

TW11 8EY

London

Studio Elephant Architects takes no responsibility for any dimensions that are obtained by scaling this drawing. If no dimension is given, it is deemed to be the responsibility of the contractor to ascertain the dimension from site measurement before any fabrication takes place.