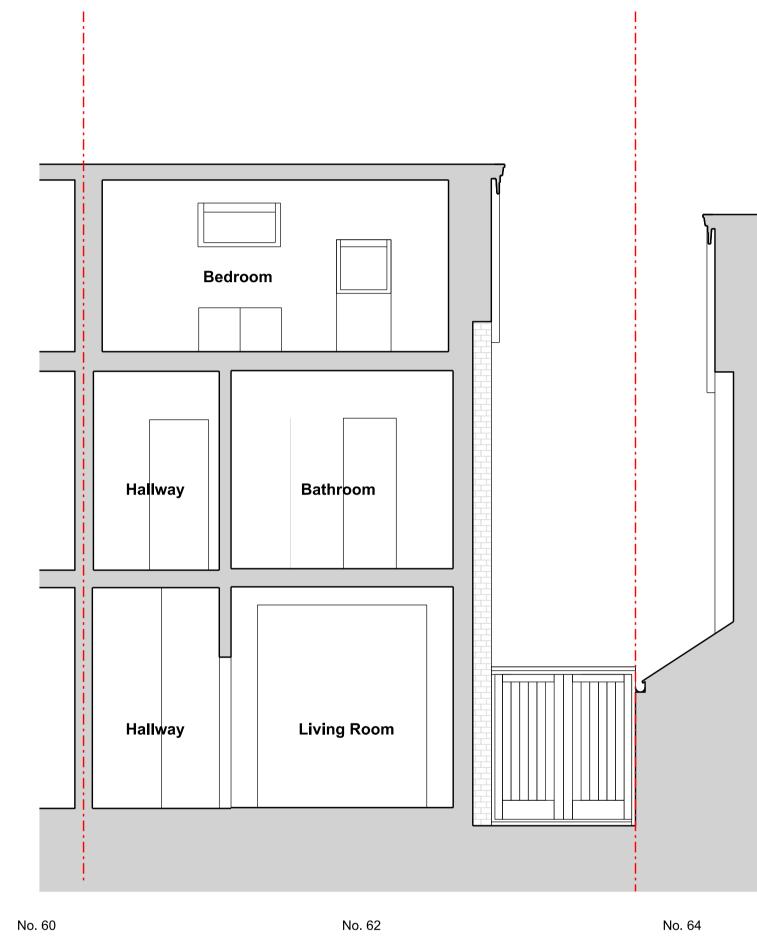

OO Side Elevation

01 <u>Section A-A</u> 1:50

Mrs A Hainsworth & Mr A O'Donnell

62 Church Road,

Teddington

TW11 8EY

London

Studio Elephant Architects takes no responsibility for any dimensions that are obtained by scaling this drawing. If no dimension is given, it is deemed to be the responsibility of the contractor to ascertain the dimension from site measurement before any fabrication takes place.