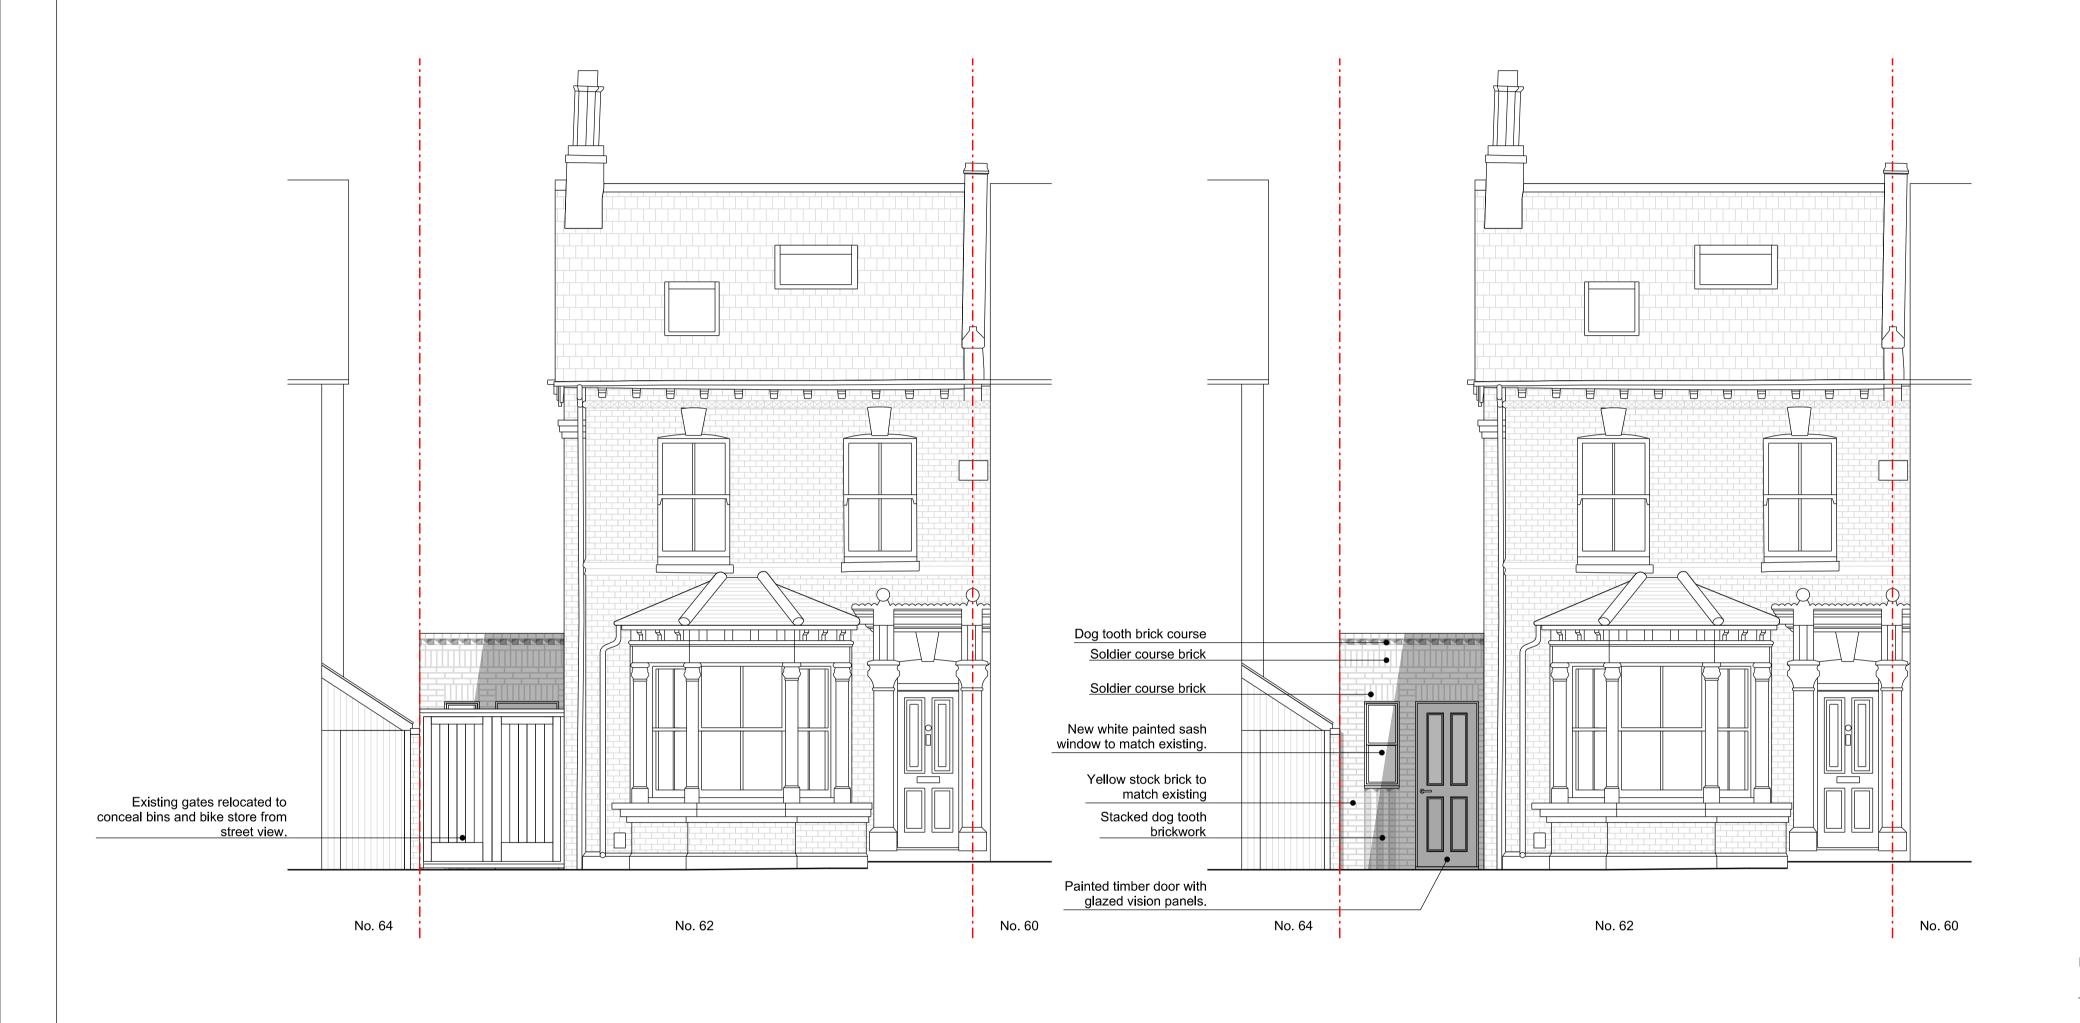

Dog tooth brick course Soldier course brick Yellow stock brick to match existing Stacked dog tooth brickwork No. 60 No. 62 No. 64 PPC aluminium rainwater Corner to corner glazing with openable doors goods to match window frame finish Opening Glazed door windows

00 Front elevation with existing gates shown 1:50

01 Front elevation with existing gates hidden to show proposed set back elevation behind 1:50

02 Rear elevation
1:50

|                                                                                                                                                                                                                                                                                                                                                                                          |                                                     |                                                             |             |             |                                                                                      | 1.50                   | - Wictors           |
|------------------------------------------------------------------------------------------------------------------------------------------------------------------------------------------------------------------------------------------------------------------------------------------------------------------------------------------------------------------------------------------|-----------------------------------------------------|-------------------------------------------------------------|-------------|-------------|--------------------------------------------------------------------------------------|------------------------|---------------------|
| Studio Elephant Architects takes no responsibility for any dimensions that are obtained by scaling this drawing. If no dimension is given, it is deemed to be the responsibility of the contractor to ascertain the dimension from site measurement before any fabrication takes place.  All copyright for information included on this drawing remains with Studio Elephant Architects. | STUDIO. ELEPHANT<br>ARCHITECTS<br>studioelephant.co | P2 11/02/2023 For Planning GG P1 23/01/2023 For Planning GG | Orientation | Keyplan     | Client Mrs A Hainsworth & Mr A O'Donnell  62 Church Road, Teddington London TW11 8EY | Project 62 Church Road | Proposed Elevations |
|                                                                                                                                                                                                                                                                                                                                                                                          |                                                     |                                                             | <br>Chk     | CHURCH ROAD |                                                                                      |                        | Rev No. P2 P2200    |