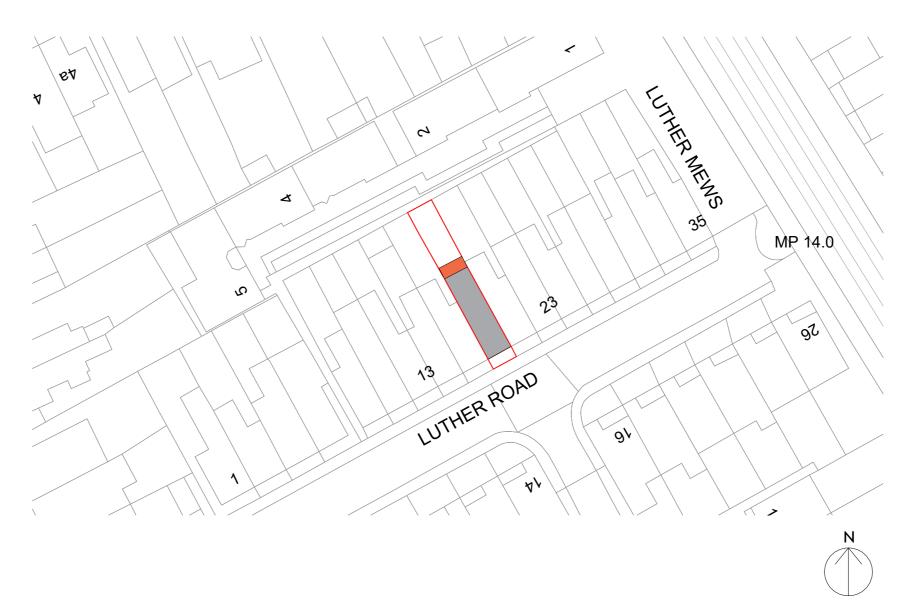

LOCATION-PROPOSED

10 0 10 20 30 40 50 SCALE 1:1250 SITE-PROPOSED

0 5 10 15 20 25 SCALE 1:500

- 1. This drawing is copyright and remains the property of Weston Rengifo Architects Practice
- 2. This drawing is protected by copyright and is for use on this specific project site only.
- 3. Do not scale from this drawing.
- 4. This drawing is to be read in conjunction with all related drawings.
- 5. The originator should be notified immediately of any discrepancy.
- 6. All dimensions and Setting-out must be confirmed on site,
- prior to start fabrication and installation. 7. This drawing is to be read in conjunction with M&E, Fire, Structural, Landscape information, drawings and
- specifications. 8. Fire rating as per fire strategy.
- 9. All foundations setting out info and all structural
- information to be taken from structural engineers documents. 10. Final Fixing detailing and setting out for envelope to be
- developed by selected subcontractor in compliancy with design intent and planning requirements.

## PLAN SITE LEGEND

Proposed rear extension

| rev | descriptio | on | date     | dr by | ap by |
|-----|------------|----|----------|-------|-------|
|     |            |    |          |       |       |
| 1   | Planning   |    | 01/03/23 | JP    | SW    |
|     |            |    |          |       |       |
|     |            |    |          |       |       |
|     |            |    |          |       |       |
|     |            |    |          |       |       |
|     |            |    |          |       |       |
|     |            |    |          |       |       |
|     |            |    |          |       |       |
|     |            |    |          |       |       |
| 0   | RIGINAL BY | JP |          |       |       |
|     |            |    |          |       |       |

| Client                         |
|--------------------------------|
| Claudio Borges & Bethany Moore |

Project 19LR

Drawing PROPOSED LOCATION AND SITE

| Drawing number  | Scale            |  |
|-----------------|------------------|--|
| WRAP-GA-A-A0150 | As indicated @A3 |  |
| Project number  | Issue status     |  |
| 22016           | Planning         |  |