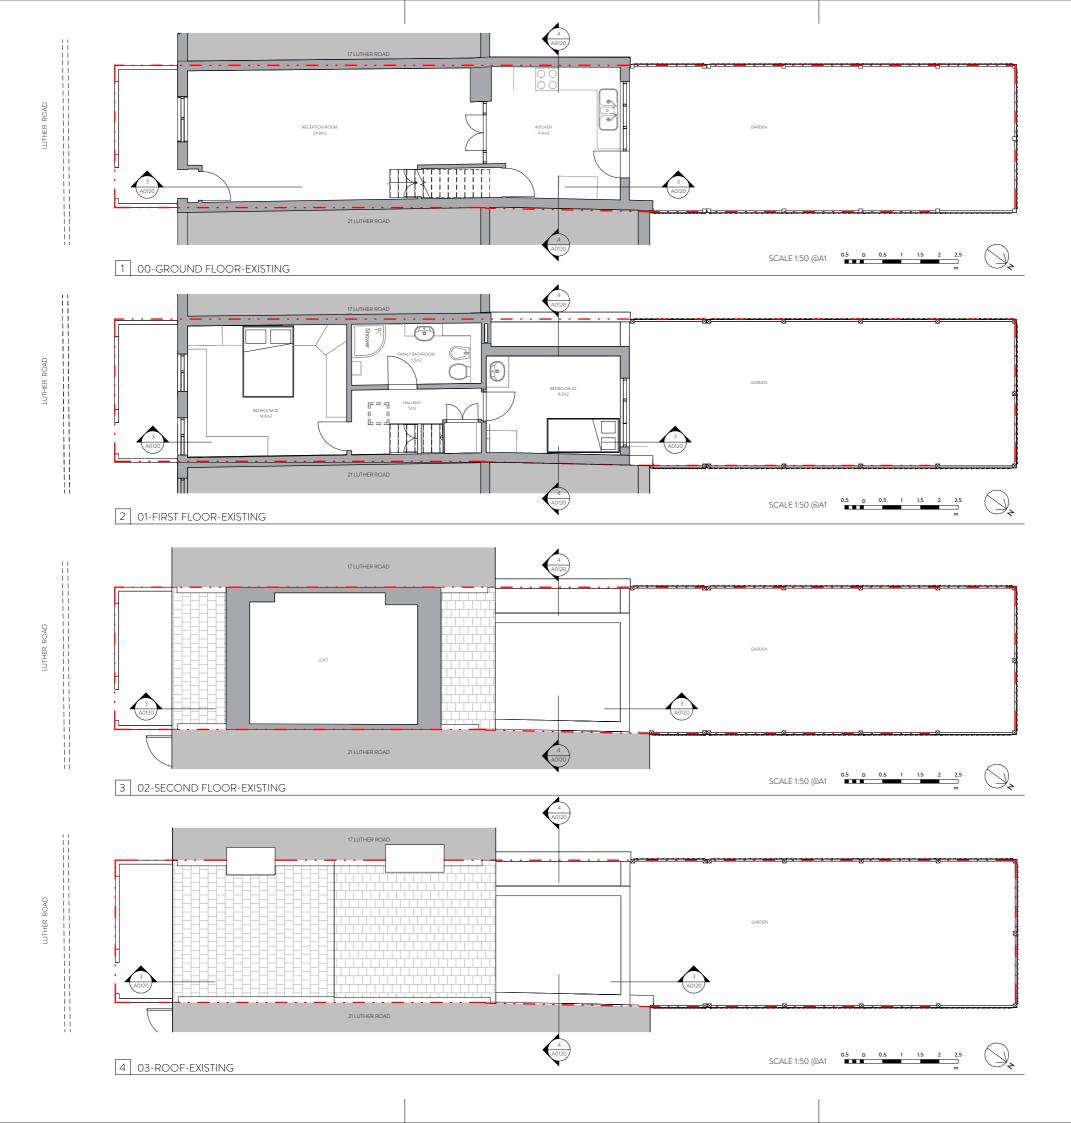

## EXISTING PLANS LEGEND

- Denotes site boundary

WRAP

| Drawing number  | Scale        |
|-----------------|--------------|
| WRAP-GA-A-A0110 | 1:50         |
| Project number  | Issue status |
| 22016           | Planning     |