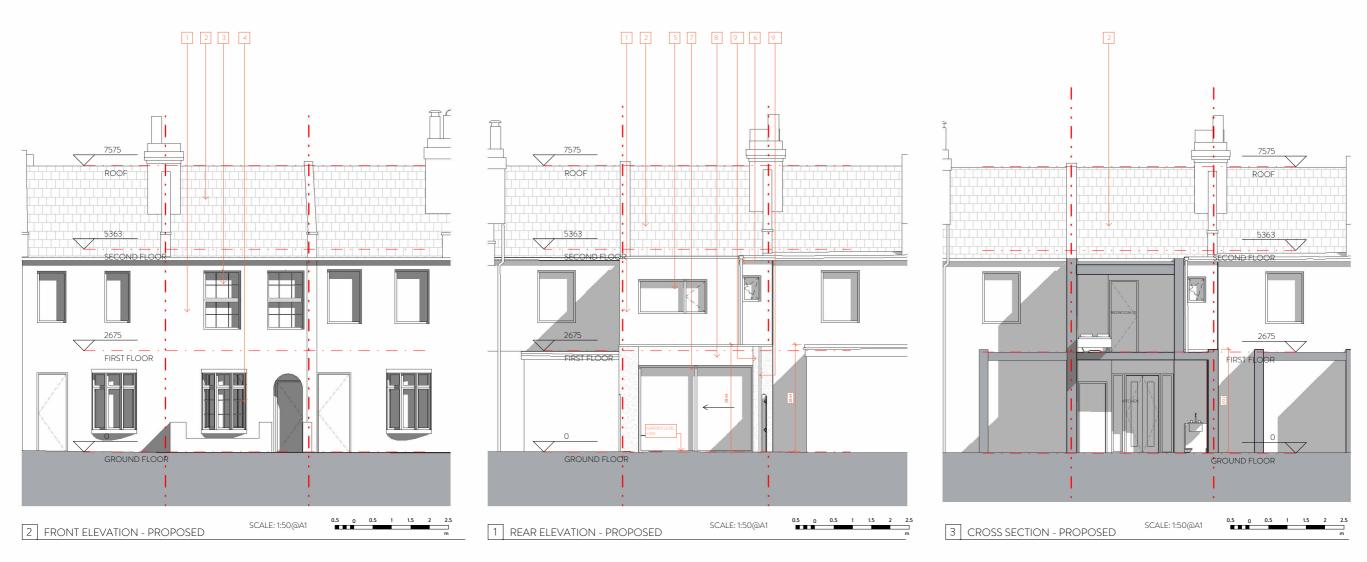

| PRC | DPC | DSE | DEL | EVATIONS LEGEND       |
|-----|-----|-----|-----|-----------------------|
| _   |     |     | _   | Dopotos sito boundara |

|    | Denotes site boundary                              |
|----|----------------------------------------------------|
| 1  | Existing light render                              |
| 2  | Existing roof tiles                                |
| 3  | New sash windows                                   |
| 4  | New bay window to match neighbouring<br>properties |
| 5  | New black frame aluminium windows                  |
| 6  | Existing drainage pipes                            |
| 7  | New black aluminium sliding doors                  |
| 8  | New light reconstituted stone lintel               |
| 9  | New light render                                   |
| 10 | New drainage pipe                                  |

Claudio Borges & Bethany Moore

101 P

PROPOSED ELEVATIONS AND SECTIONS

WRAP-GA-A-A0170 1:50 22016 Planning WRAP GA A A0170 1