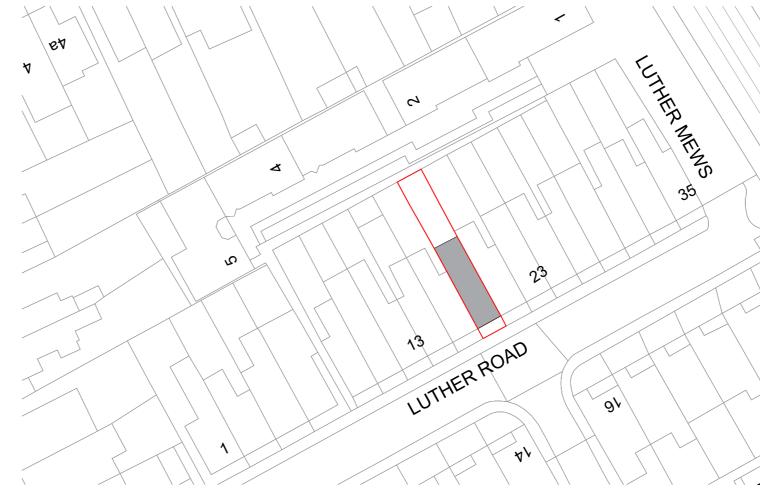

ReQuestAPlan Map number: TQRQM22328164117915 Title: 19 Luther Road Map Produced for: WR-AP

### LOCATION-EXISTING 1

SITE-EXISTING 3

> 5 0 5 10 15 20 25

DISCLAIMER:

1. This drawing is copyright and remains the property of

Weston Rengifo Architects Practice

2. This drawing is protected by copyright and is for use on this specific project site only.

## PLAN SITE LEGEND

• • — Denotes site boundary

| rev            | description   | date     | dr by | ap by |  |
|----------------|---------------|----------|-------|-------|--|
|                |               |          |       |       |  |
| 1              | Planning      | 01/03/23 | JP    | SW    |  |
|                |               |          |       |       |  |
|                |               |          |       |       |  |
|                |               |          |       |       |  |
|                |               |          |       |       |  |
|                |               |          |       |       |  |
|                |               |          |       |       |  |
|                |               |          |       |       |  |
| ORIGINAL BY ID |               |          |       |       |  |
|                | RIGINAL BY JP |          |       |       |  |