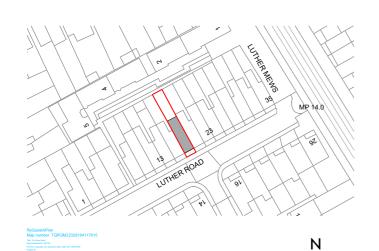

ReQuestAPlan Map number: TQRQM22328164117915 Title: 19 Luther Road Map Produced for: WR-AP

### LOCATION-EXISTING 1

SITE-EXISTING 3

> 5 0 5 10 15 20 25

DISCLAIMER:

1. This drawing is copyright and remains the property of

Weston Rengifo Architects Practice

2. This drawing is protected by copyright and is for use on this specific project site only.

## PLAN SITE LEGEND

• • — Denotes site boundary

| rev            | description   | date     | dr by | ap by |  |
|----------------|---------------|----------|-------|-------|--|
|                |               |          |       |       |  |
| 1              | Planning      | 01/03/23 | JP    | SW    |  |
|                |               |          |       |       |  |
|                |               |          |       |       |  |
|                |               |          |       |       |  |
|                |               |          |       |       |  |
|                |               |          |       |       |  |
|                |               |          |       |       |  |
|                |               |          |       |       |  |
| ORIGINAL BY ID |               |          |       |       |  |
|                | RIGINAL BY JP |          |       |       |  |