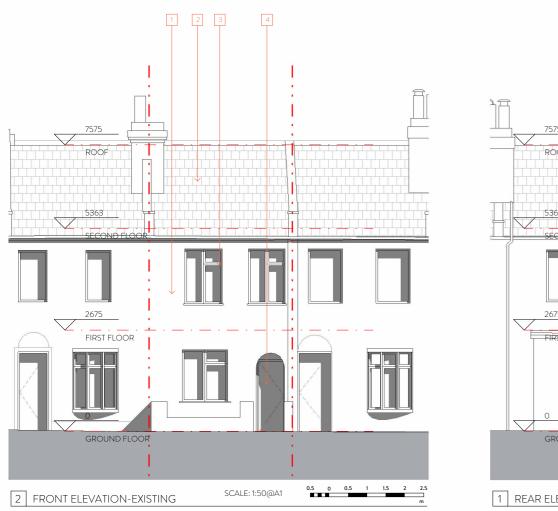

## EXISTING ELEVATIONS LEGEND

- - Denotes site boundary

4 Existing door

5 Existing drainage pipes

| Client                |                |
|-----------------------|----------------|
| Claudio Borges & Beth | nany Moore     |
| _                     | ·              |
| Project               |                |
| 19LR                  |                |
| IJLK                  |                |
| Drawing               |                |
| EXISTING ELEVATION    | IS AND SECTION |
|                       |                |
| Drawing number        | Scale          |
| WRAP A - A0120        | 1:50           |
| Project number        | Issue status   |
| 22016                 | 00             |