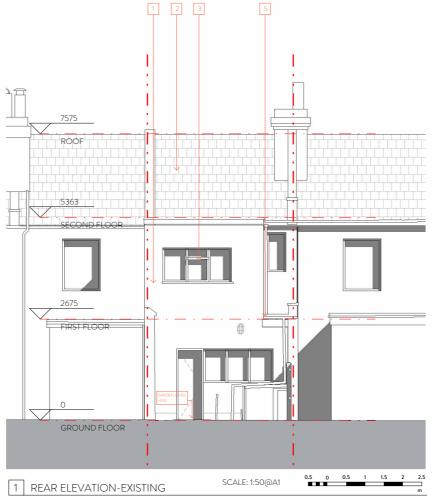

## EXISTING ELEVATIONS LEGEND

- - Denotes site boundary

4 Existing door

5 Existing drainage pipes

| Client                |                |
|-----------------------|----------------|
| Claudio Borges & Beth | nany Moore     |
| _                     | ·              |
| Project               |                |
| 19LR                  |                |
| IJLK                  |                |
| Drawing               |                |
| EXISTING ELEVATION    | IS AND SECTION |
|                       |                |
| Drawing number        | Scale          |
| WRAP A - A0120        | 1:50           |
| Project number        | Issue status   |
| 22016                 | 00             |