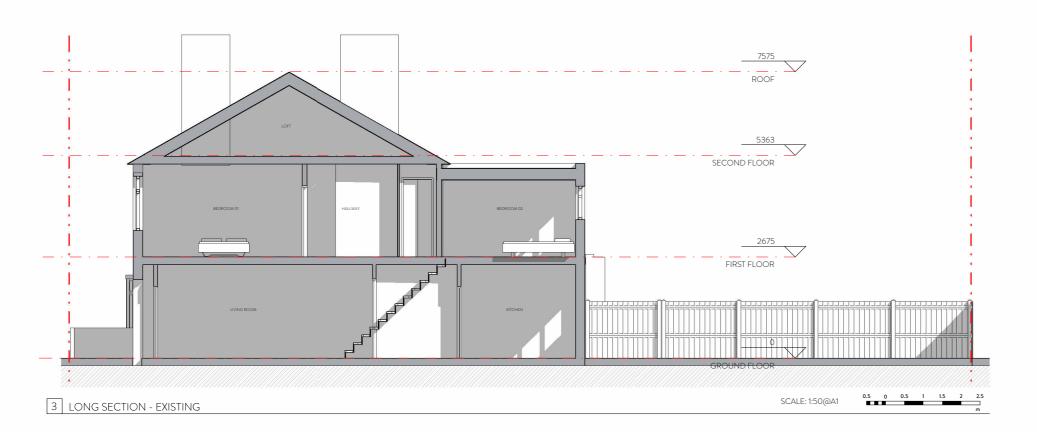

## EXISTING ELEVATIONS LEGEND

- - Denotes site boundary

4 Existing door

5 Existing drainage pipes

| Client                |                |
|-----------------------|----------------|
| Claudio Borges & Beth | nany Moore     |
| _                     | ·              |
| Project               |                |
| 19LR                  |                |
| IJLK                  |                |
| Drawing               |                |
| EXISTING ELEVATION    | IS AND SECTION |
|                       |                |
| Drawing number        | Scale          |
| WRAP A - A0120        | 1:50           |
| Project number        | Issue status   |
| 22016                 | 00             |