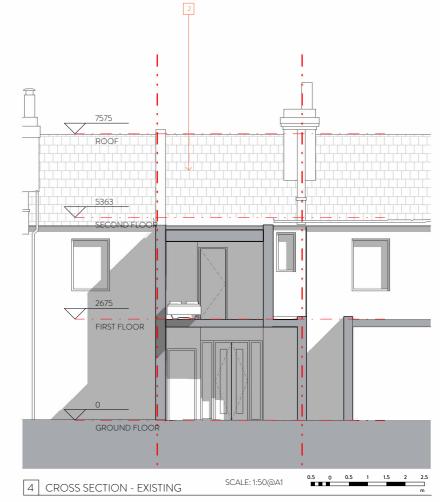

## EXISTING ELEVATIONS LEGEND

- - Denotes site boundary

4 Existing door

5 Existing drainage pipes

| Client                |                |
|-----------------------|----------------|
| Claudio Borges & Beth | nany Moore     |
| _                     | ·              |
| Project               |                |
| 19LR                  |                |
| IJLK                  |                |
| Drawing               |                |
| EXISTING ELEVATION    | IS AND SECTION |
|                       |                |
| Drawing number        | Scale          |
| WRAP A - A0120        | 1:50           |
| Project number        | Issue status   |
| 22016                 | 00             |