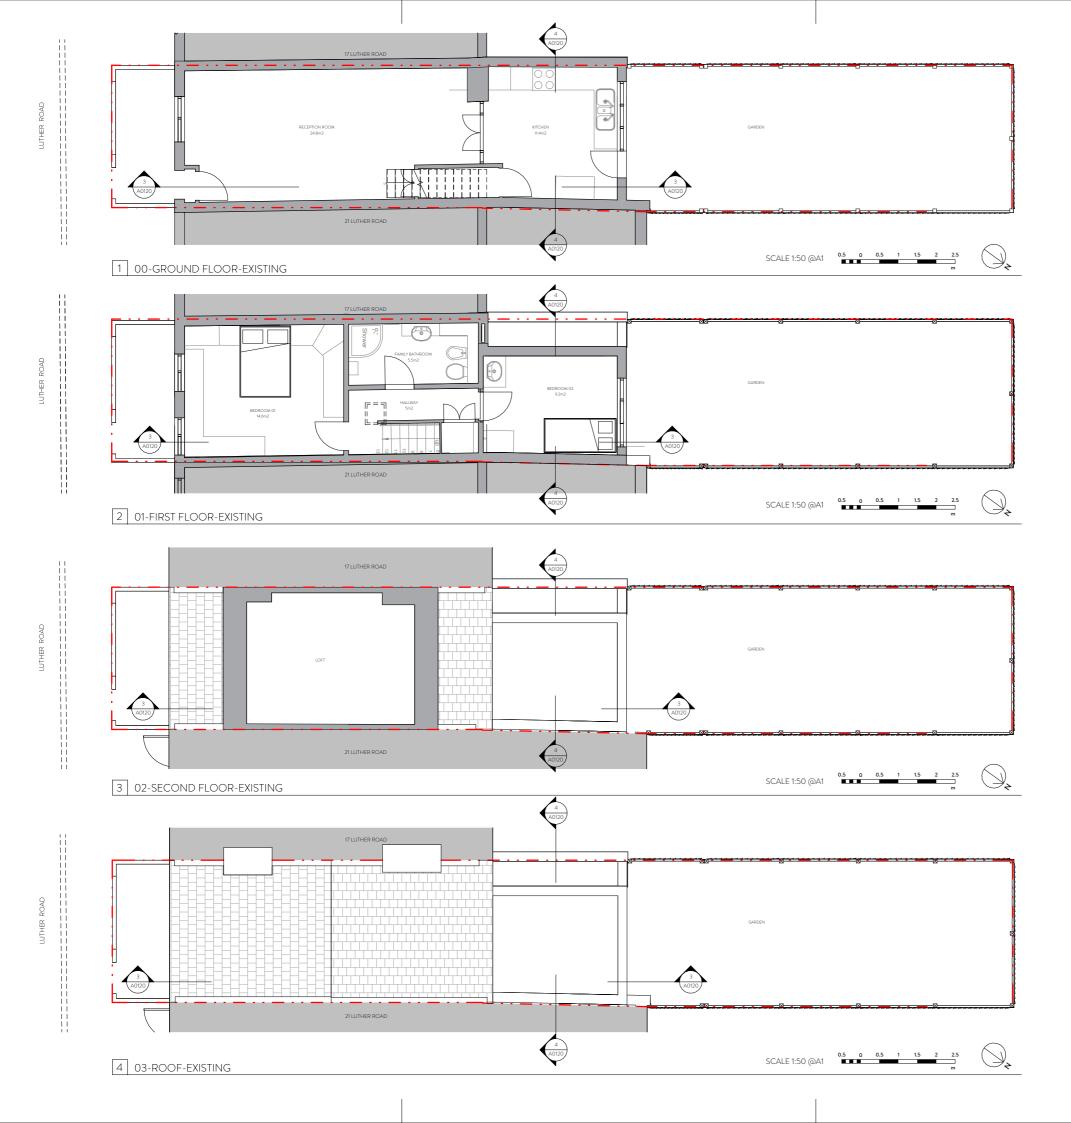

## EXISTING PLANS LEGEND

- Denotes site boundary

WRAP

| Drawing number WRAP - GA - A - A0110 Project number |       |        | Scale<br>1:50 |        |       |  |  |    |  |
|-----------------------------------------------------|-------|--------|---------------|--------|-------|--|--|----|--|
|                                                     |       |        |               |        | 22016 |  |  | PD |  |
|                                                     |       |        |               |        |       |  |  |    |  |
| WRAP                                                | GA    | Α      |               | A0110  |       |  |  |    |  |
| PIGINATOR                                           | CODE1 | CODE 2 |               | CODE 3 |       |  |  |    |  |