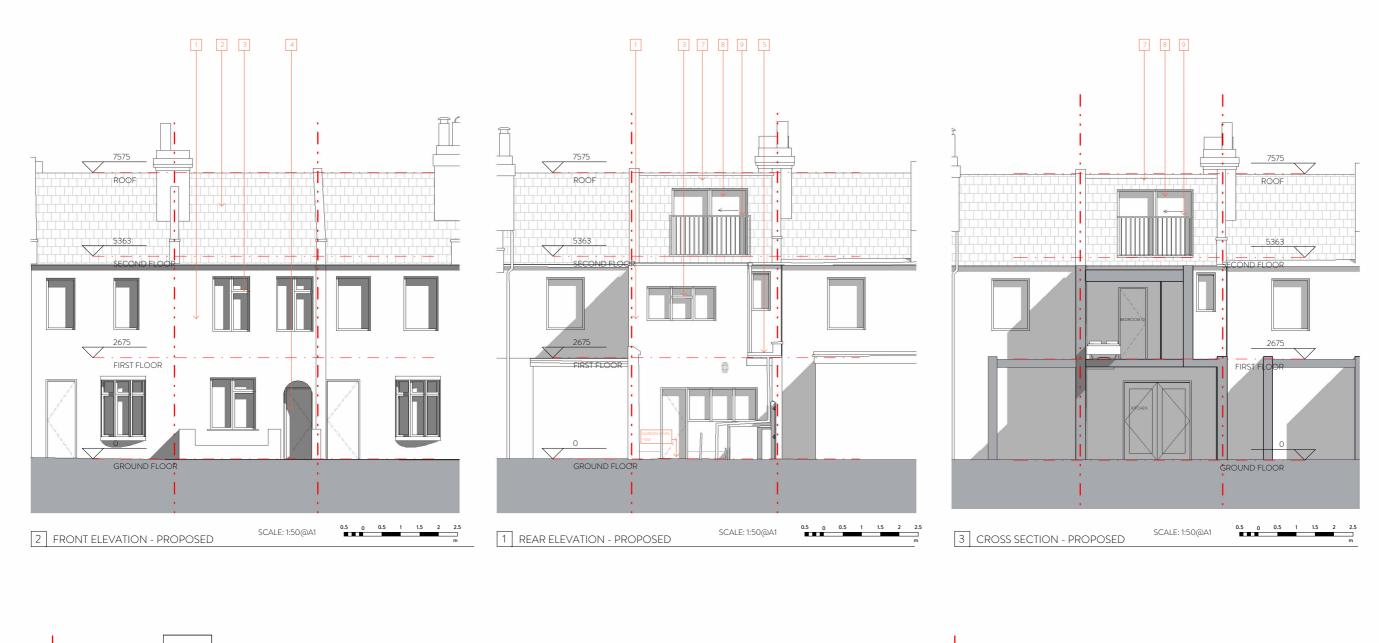

## PROPOSED ELEVATIONS LEGEND

| - | · · - | Denotes site boundary         |
|---|-------|-------------------------------|
|   | 1     | Existing render               |
|   | 2     | Existing roof tiles           |
|   | 3     | Existing white PVC windows    |
|   | 4     | Existing door                 |
|   | 5     | Existing drainage pipes       |
|   | 6     | Existing shed                 |
|   | 7     | New tiles to match existing   |
|   | 8     | New black aluminium sliding o |
|   | 9     | New metal Juliette balcony    |

Claudio Borges & Bethany Moore

PROPOSED ELEVATIONS AND SECTIONS

WRAP-GA-A-A0170 1:50

PD 22016 WRAP GA A A0170 1