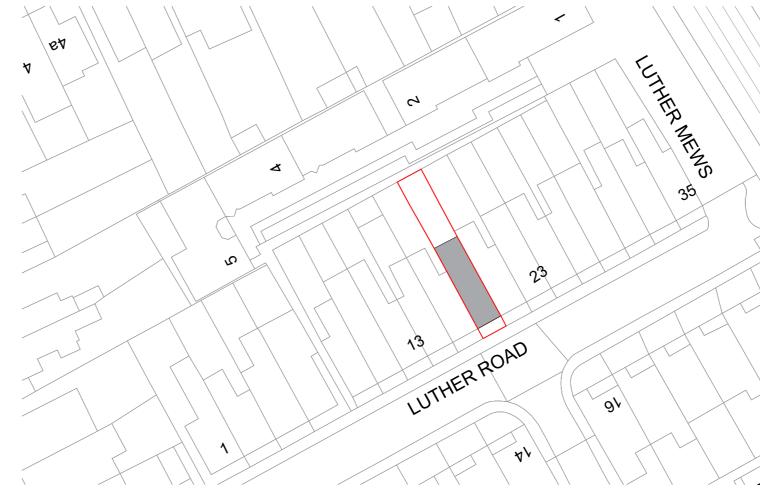

## LOCATION-EXISTING 1

SITE-EXISTING 3

> 5 0 5 10 15 20 25

DISCLAIMER:

1. This drawing is copyright and remains the property of

Weston Rengifo Architects Practice

2. This drawing is protected by copyright and is for use on this specific project site only.

## PLAN SITE LEGEND

• • — Denotes site boundary

| rev            | description           | date     | dr by | ap by |
|----------------|-----------------------|----------|-------|-------|
| iev            | description           | uate     | ui by | ap by |
|                |                       |          |       |       |
| 1              | Permitted Development | 01/03/23 | JP    | SW    |
|                |                       |          |       |       |
|                |                       |          |       |       |
|                |                       |          |       |       |
|                |                       |          |       |       |
|                |                       |          |       |       |
|                |                       |          |       |       |
|                |                       |          |       |       |
|                |                       |          |       |       |
| ORIGINAL BY JP |                       |          |       |       |
|                |                       |          |       |       |