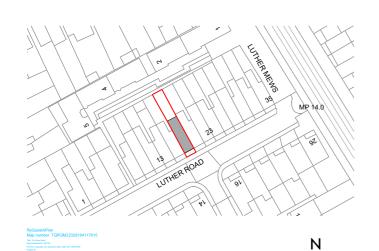

## LOCATION-EXISTING 1

SITE-EXISTING 3

> 5 0 5 10 15 20 25

DISCLAIMER:

1. This drawing is copyright and remains the property of

Weston Rengifo Architects Practice

2. This drawing is protected by copyright and is for use on this specific project site only.

## PLAN SITE LEGEND

• • — Denotes site boundary

| rev            | description           | date     | dr by | ap by |
|----------------|-----------------------|----------|-------|-------|
| iev            | description           | uate     | ui by | ap by |
|                |                       |          |       |       |
| 1              | Permitted Development | 01/03/23 | JP    | SW    |
|                |                       |          |       |       |
|                |                       |          |       |       |
|                |                       |          |       |       |
|                |                       |          |       |       |
|                |                       |          |       |       |
|                |                       |          |       |       |
|                |                       |          |       |       |
|                |                       |          |       |       |
| ORIGINAL BY JP |                       |          |       |       |
|                |                       |          |       |       |