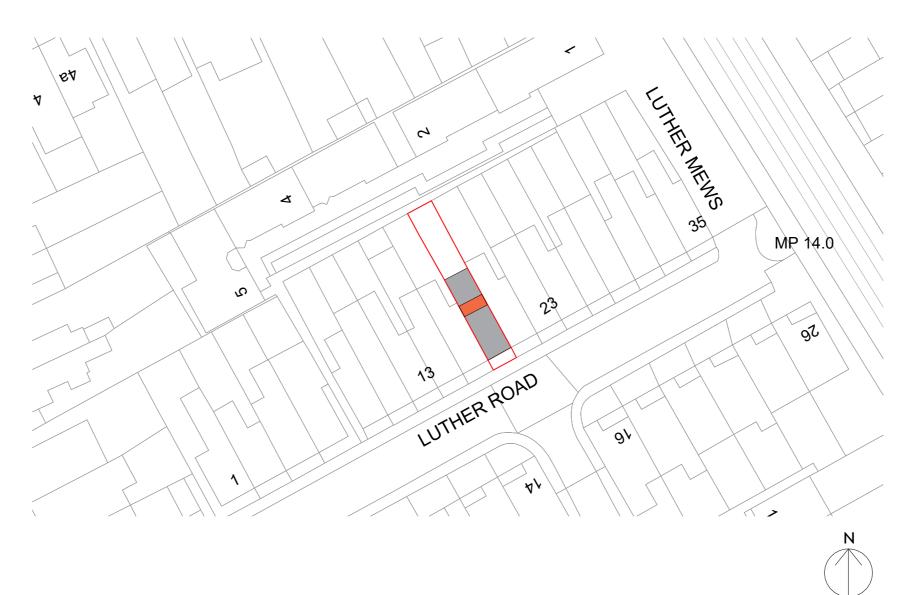

LOCATION-PROPOSED

10 0 10 20 30 40 50 SCALE 1:1250 SITE-PROPOSED

0 5 10 15 20 25 SCALE 1:500

- 1. This drawing is copyright and remains the property of Weston Rengifo Architects Practice
- 2. This drawing is protected by copyright and is for use on this specific project site only.
- 3. Do not scale from this drawing.
- 4. This drawing is to be read in conjunction with all related drawings.
- 5. The originator should be notified immediately of any discrepancy.
- 6. All dimensions and Setting-out must be confirmed on site, prior to start fabrication and installation.
- 7. This drawing is to be read in conjunction with M&E, Fire, Structural, Landscape information, drawings and
- specifications. 8. Fire rating as per fire strategy.
- 9. All foundations setting out info and all structural
- information to be taken from structural engineers documents. 10. Final Fixing detailing and setting out for envelope to be
- developed by selected subcontractor in compliancy with design intent and planning requirements.

## PLAN SITE LEGEND

Proposed loft extension

| 1 Permitted Development 01/03/23 JP | rev | description           | date     | dr by | ap by |
|-------------------------------------|-----|-----------------------|----------|-------|-------|
| 1 Permitted Development 01/03/23 JP |     |                       |          |       |       |
|                                     | 1   | Permitted Development | 01/03/23 | JP    | SW    |
|                                     |     |                       |          |       |       |
|                                     |     |                       |          |       |       |
|                                     |     |                       |          |       |       |
|                                     |     |                       |          |       |       |
|                                     |     |                       |          |       |       |
|                                     |     |                       |          |       |       |
|                                     |     |                       |          |       |       |
|                                     |     |                       |          |       |       |
| ORIGINAL BY JP                      | 0   | RIGINAL BY JP         |          |       |       |

| Client                         |
|--------------------------------|
| Claudio Borges & Bethany Moore |

19LR

Drawing PROPOSED LOCATION AND SITE

| Drawing number  | Scale            |
|-----------------|------------------|
| WRAP-GA-A-A0150 | As indicated @A3 |
| Project number  | Issue status     |
| 22016           | PD               |