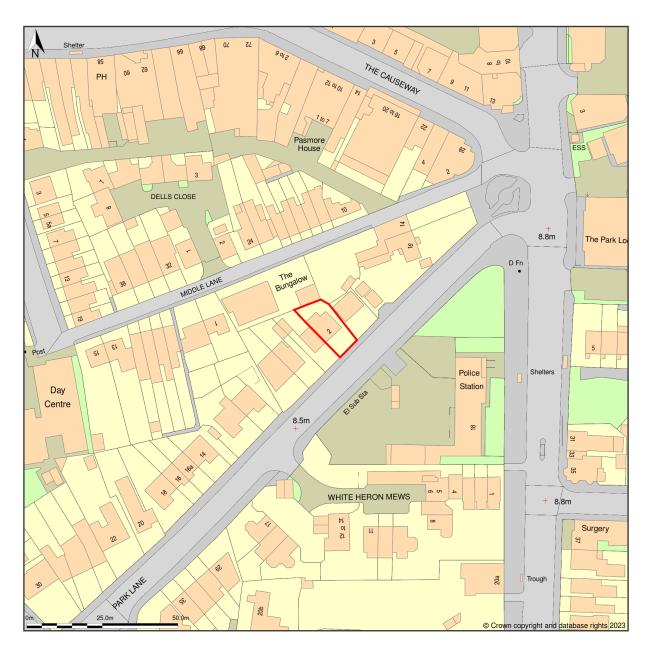

## 2, Park Lane, Teddington, Richmond Upon Thames, TW11 0JA

Location Plan shows area bounded by: 515704.3, 170780.47 515904.3, 170980.47 (at a scale of 1:1250), OSGridRef: TQ15807088. The representation of a road, track or path is no evidence of a right of way. The representation of features as lines is no evidence of a property boundary.