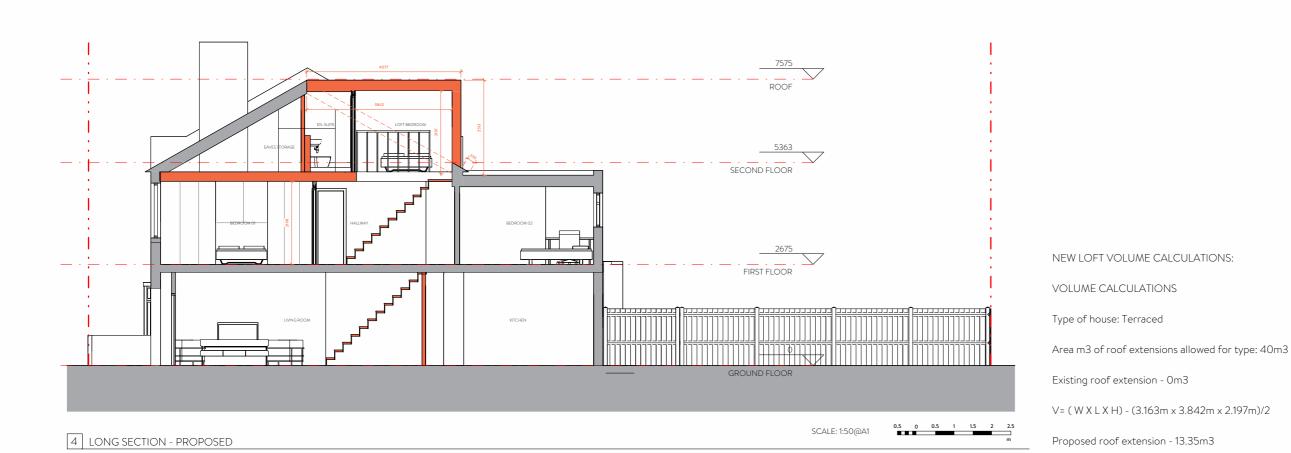

## PROPOSED ELEVATIONS LEGEND

- - Denotes site boundary Existing render

Existing door

Existing shed

|   | Client<br>Claudio Borges & Beth | nany Moore       |
|---|---------------------------------|------------------|
|   | Project                         |                  |
|   | 19LR                            |                  |
|   | PROPOSED ELEVATION              | ONS AND SECTIONS |
| ĺ | Drawing number                  | Scale            |
|   | WRAP-GA-A-A0170                 | 1:50             |
|   | Project number                  | Issue status     |