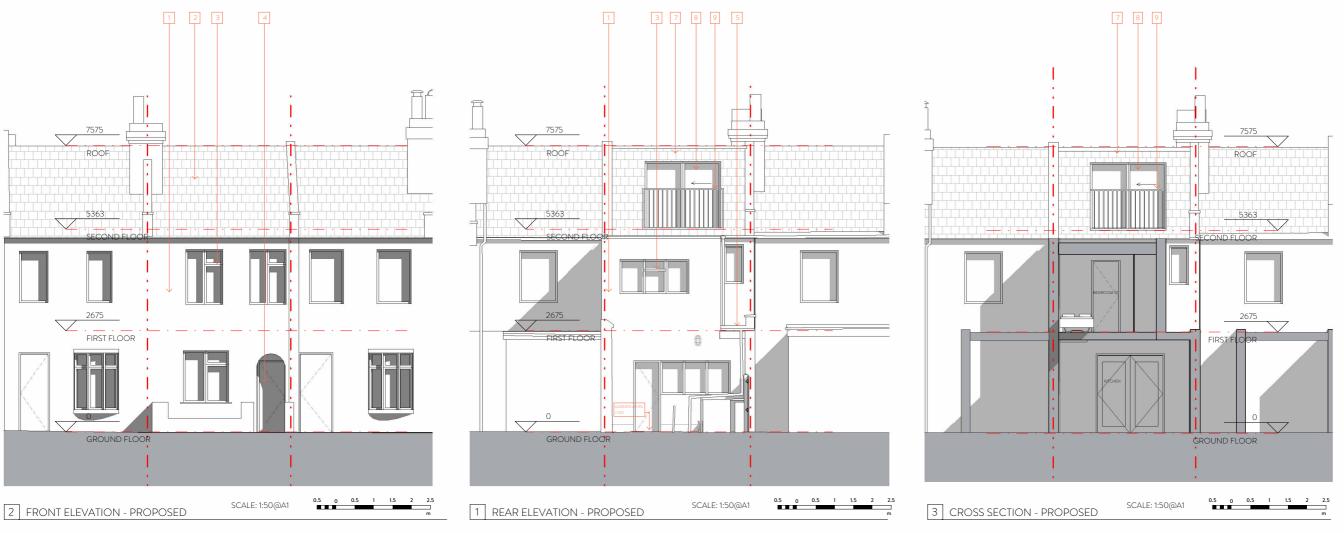

## PROPOSED ELEVATIONS LEGEND

- - Denotes site boundary Existing render

Existing door

Existing shed

|   | Client<br>Claudio Borges & Beth | nany Moore       |
|---|---------------------------------|------------------|
|   | Project                         |                  |
|   | 19LR                            |                  |
|   | PROPOSED ELEVATION              | ONS AND SECTIONS |
| ĺ | Drawing number                  | Scale            |
|   | WRAP-GA-A-A0170                 | 1:50             |
|   | Project number                  | Issue status     |