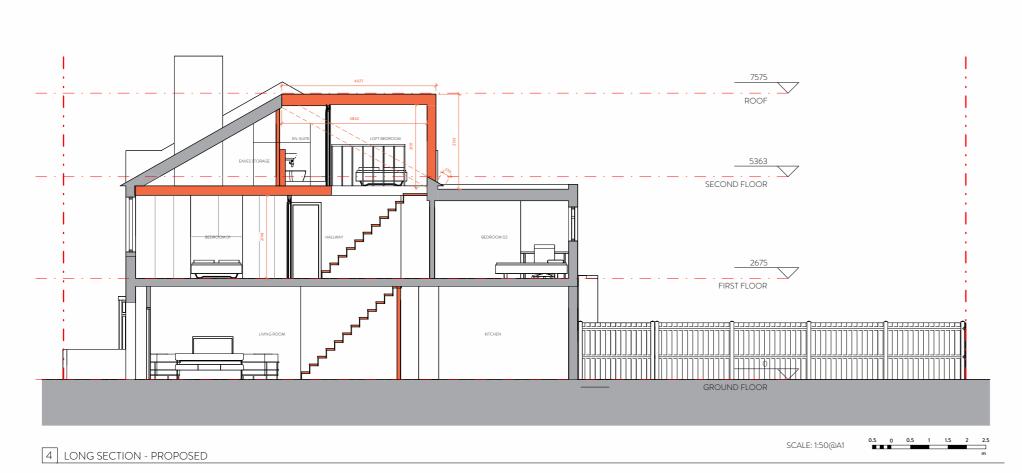

## PROPOSED ELEVATIONS LEGEND

## - - Denotes site boundary

Existing render

Existing door

Existing shed

NEW LOFT VOLUME CALCULATIONS:

**VOLUME CALCULATIONS** 

Type of house: Terraced

Area m3 of roof extensions allowed for type: 40m3

Existing roof extension - 0m3

V= (WXLXH) - (3.163m x 3.842m x 2.197m)/2

Proposed roof extension - 13.35m3

| Client                |                  |
|-----------------------|------------------|
| Claudio Borges & Beth | nany Moore       |
|                       |                  |
| Project               |                  |
| 19LR                  |                  |
| PROPOSED ELEVATION    | ONS AND SECTIONS |
|                       |                  |
| Drawing number        | Scale            |
| WRAP-GA-A-A0170       | 1:50             |
| Project number        | Issue status     |
|                       | PD               |