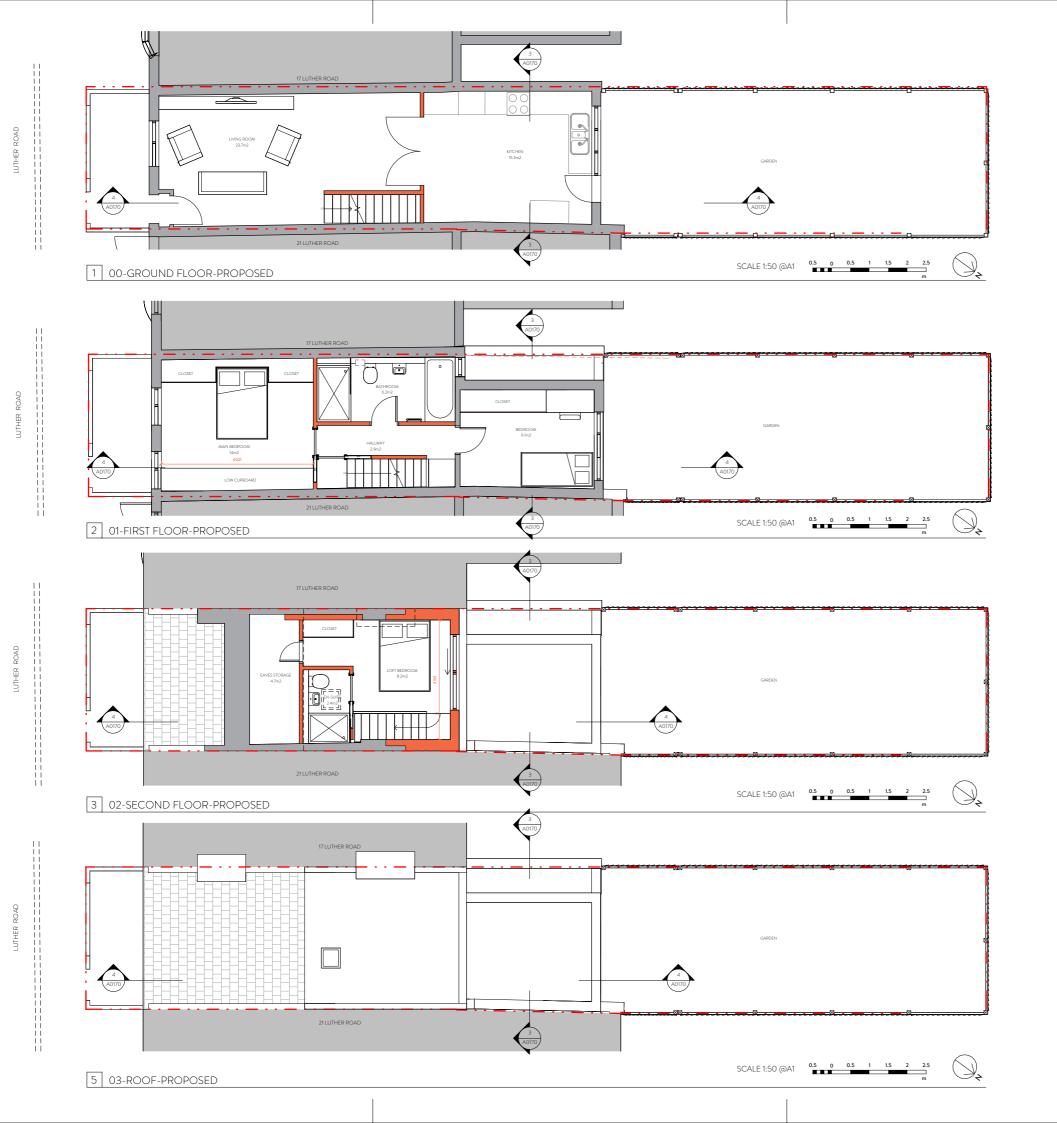

## PROPOSED PLANS LEGEND

Existing walls Proposed walls

| Client                         |              |
|--------------------------------|--------------|
|                                |              |
| Claudio Borges & Bethany Moore |              |
|                                |              |
| Project                        |              |
| 19LR                           |              |
| IJLK                           |              |
| Drawing                        |              |
| PROPOSED PLANS                 |              |
|                                |              |
| Danier                         | Scale        |
| Drawing number                 |              |
| WRAP-GA-A-A0160                | 1:50         |
| Project number                 | Issue status |
| 22016                          | PD           |
|                                |              |