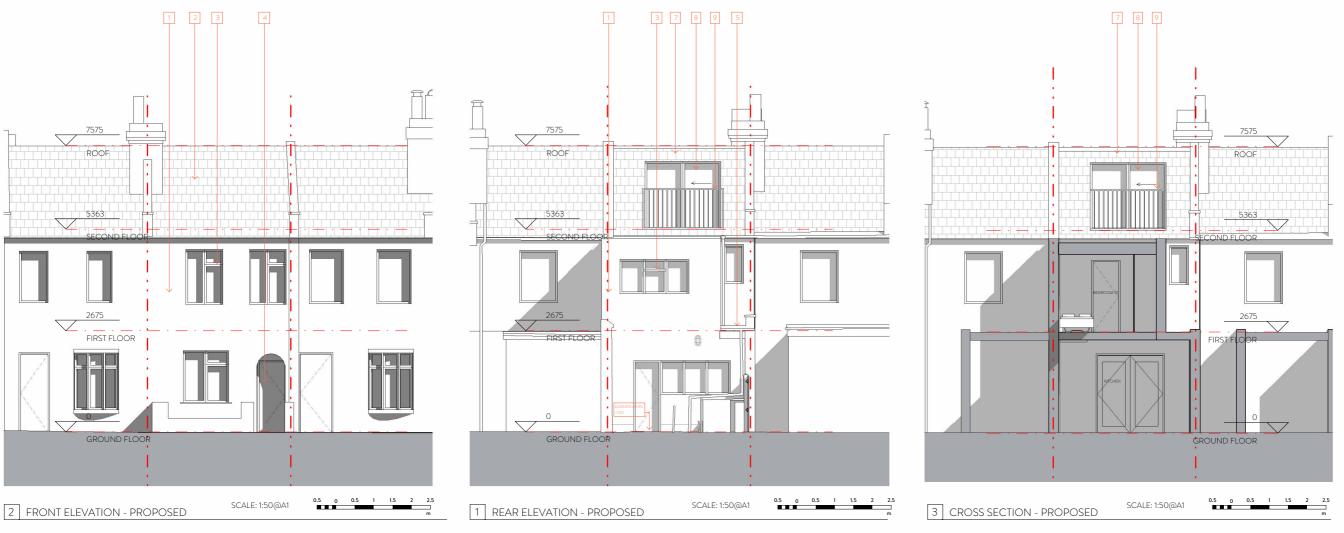

## PROPOSED ELEVATIONS LEGEND

## - - Denotes site boundary

Existing render

Existing door

Existing shed

NEW LOFT VOLUME CALCULATIONS:

**VOLUME CALCULATIONS** 

Type of house: Terraced

Area m3 of roof extensions allowed for type: 40m3

Existing roof extension - 0m3

V= (WXLXH) - (3.163m x 3.842m x 2.197m)/2

Proposed roof extension - 13.35m3

| Client                |                  |
|-----------------------|------------------|
| Claudio Borges & Beth | nany Moore       |
|                       |                  |
| Project               |                  |
| 19LR                  |                  |
| PROPOSED ELEVATION    | ONS AND SECTIONS |
|                       |                  |
| Drawing number        | Scale            |
| WRAP-GA-A-A0170       | 1:50             |
| Project number        | Issue status     |
|                       | PD               |