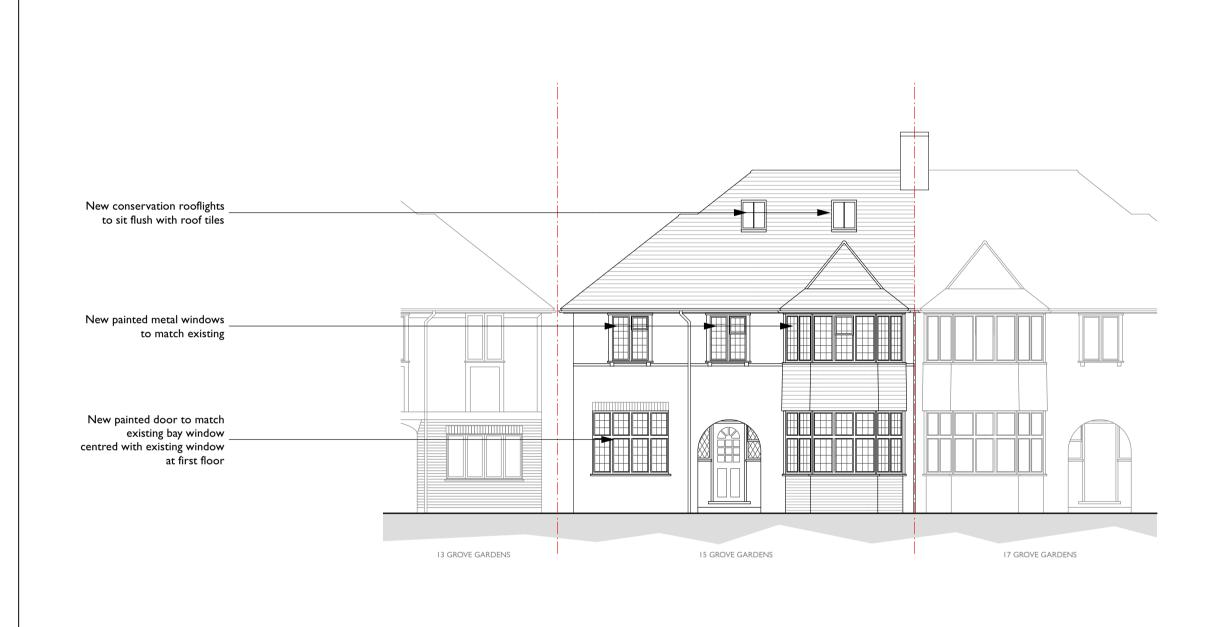

## 15 Grove Gardens, Teddington, TW11 8AR

## Front Elevation EE - Proposed

| Planning   | 21/03/23 |    | 718-P1.108-B |
|------------|----------|----|--------------|
| I:100 @ A3 | FN       | AD | /10-F1.100-D |