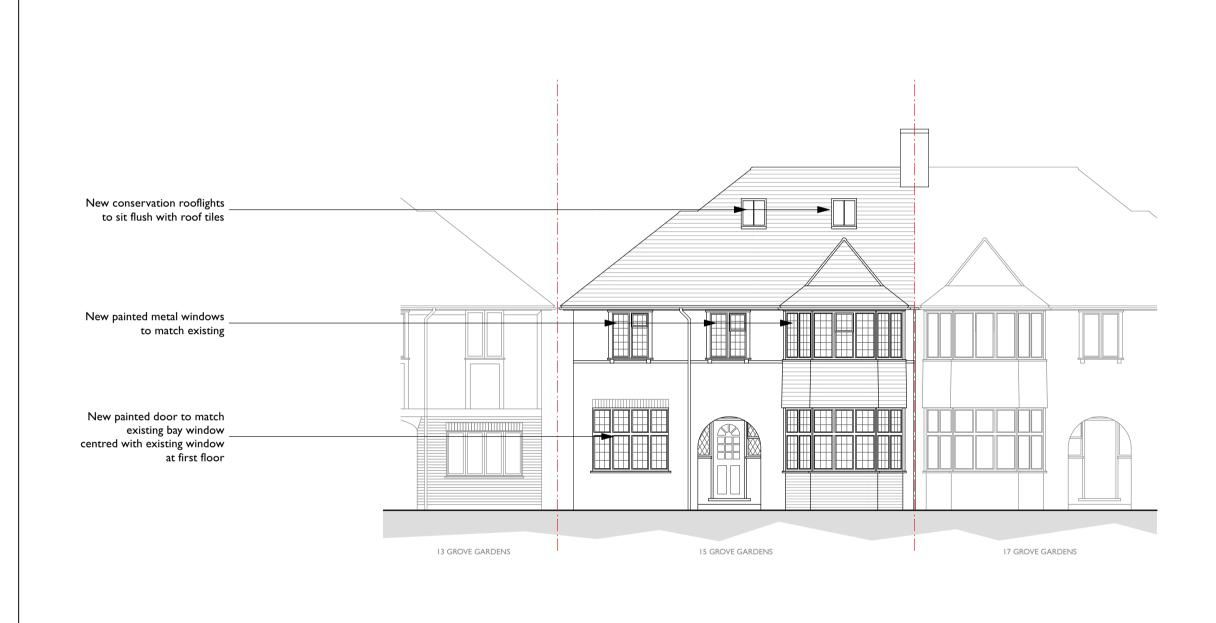

## Andrew Dobson Architects

Studio 316, Metal Box Factory 30 Great Guildford Street, London, SEI 0HS Phone: 020 7736 4390 info@andrewdobsonarchitects.co.uk www.andewdobsonarchitects.co.uk

## 15 Grove Gardens, Teddington, TW11 8AR

## Front Elevation EE - Proposed

| Planning   | 21/03/23 |    | 718-P1.108-B |
|------------|----------|----|--------------|
| I:100 @ A3 | FN       | AD | /10-F1.100-D |