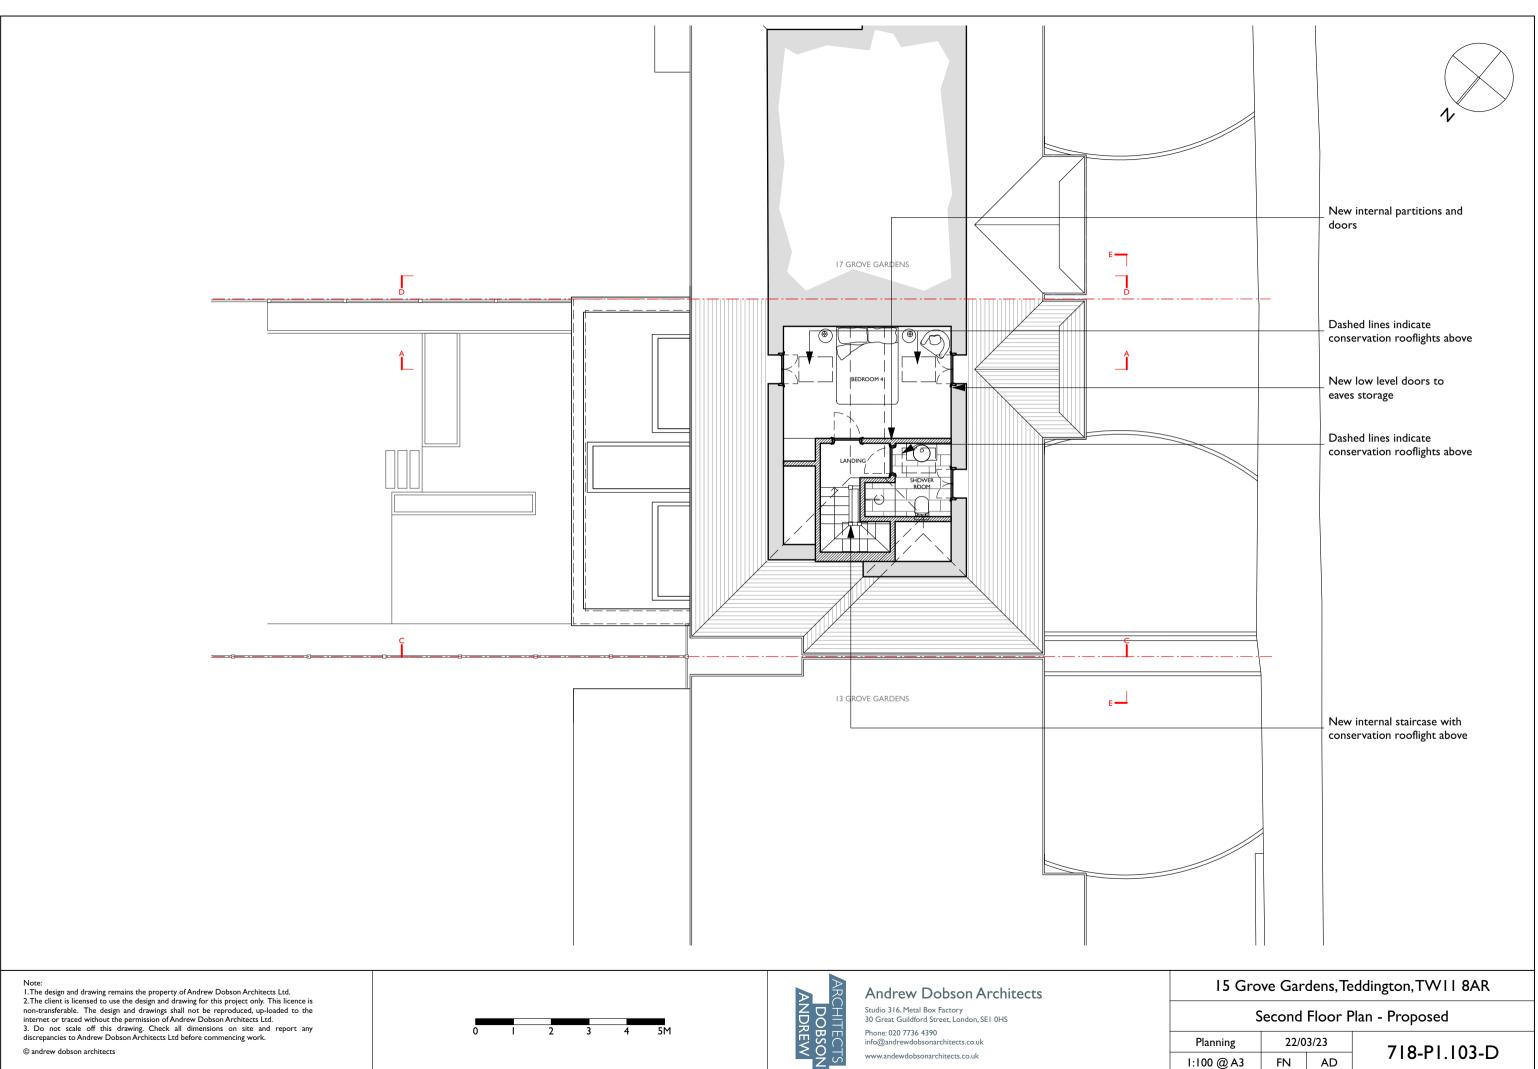

Note: 1. The design and drawing remains the property of Andrew Dobson Architects Ltd. 2. The client is licensed to use the design and drawing for this project only. This licence is non-transferable. The design and drawings shall not be reproduced, up-loaded to the internet or traced without the permission of Andrew Dobson Architects Ltd. 3. Do not scale off this drawing. Check all dimensions on site and report any discrepancies to Andrew Dobson Architects Ltd before commencing work. © andrew dobson architects

0 I 2 3 4 5M

## Andrew Dobson Architects

Studio 316, Metal Box Factory 30 Great Guildford Street, London, SEI 0HS Phone: 020 7736 4390 info@andrewdobsonarchitects.co.uk www.andewdobsonarchitects.co.uk

## 15 Grove Gardens, Teddington, TW11 8AR