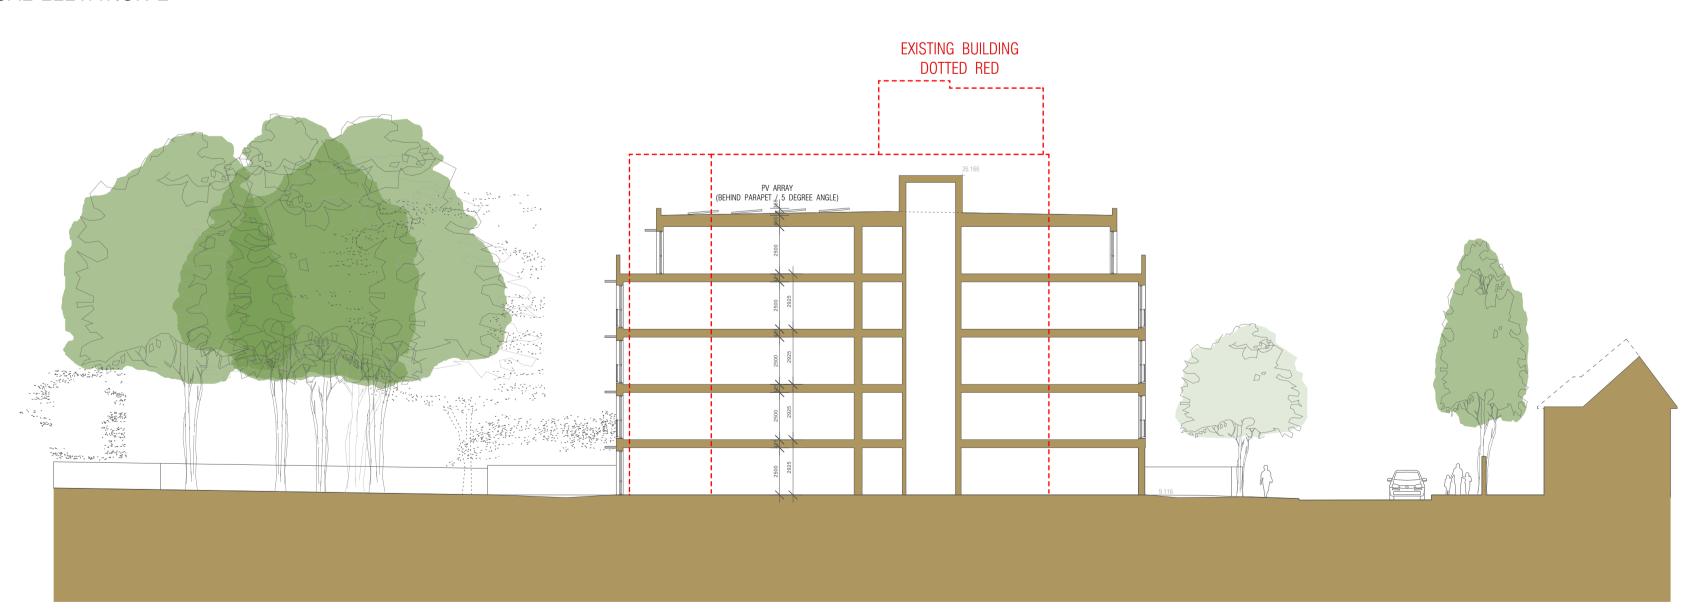

## CONTEXTUAL SECTION 3

© CLIVE CHAPMAN ARCHITECTS. SURVEY INFORMATION IS USED UNDER SEPARATE COPYRIGHT LICENCE. REFER TO EXISTING SURVEY DRAWINGS / TITLE BLOCK FOR SURVEYORS DETAILS.

| BAR S           | CALE          |              |               |
|-----------------|---------------|--------------|---------------|
| 0               | 5             | 10           | 15M           |
|                 |               |              |               |
| PL/             | ANNIN         | IG           |               |
| Project<br>SHEL | .Don House, 8 | CROMWELL ROA | d, teddington |