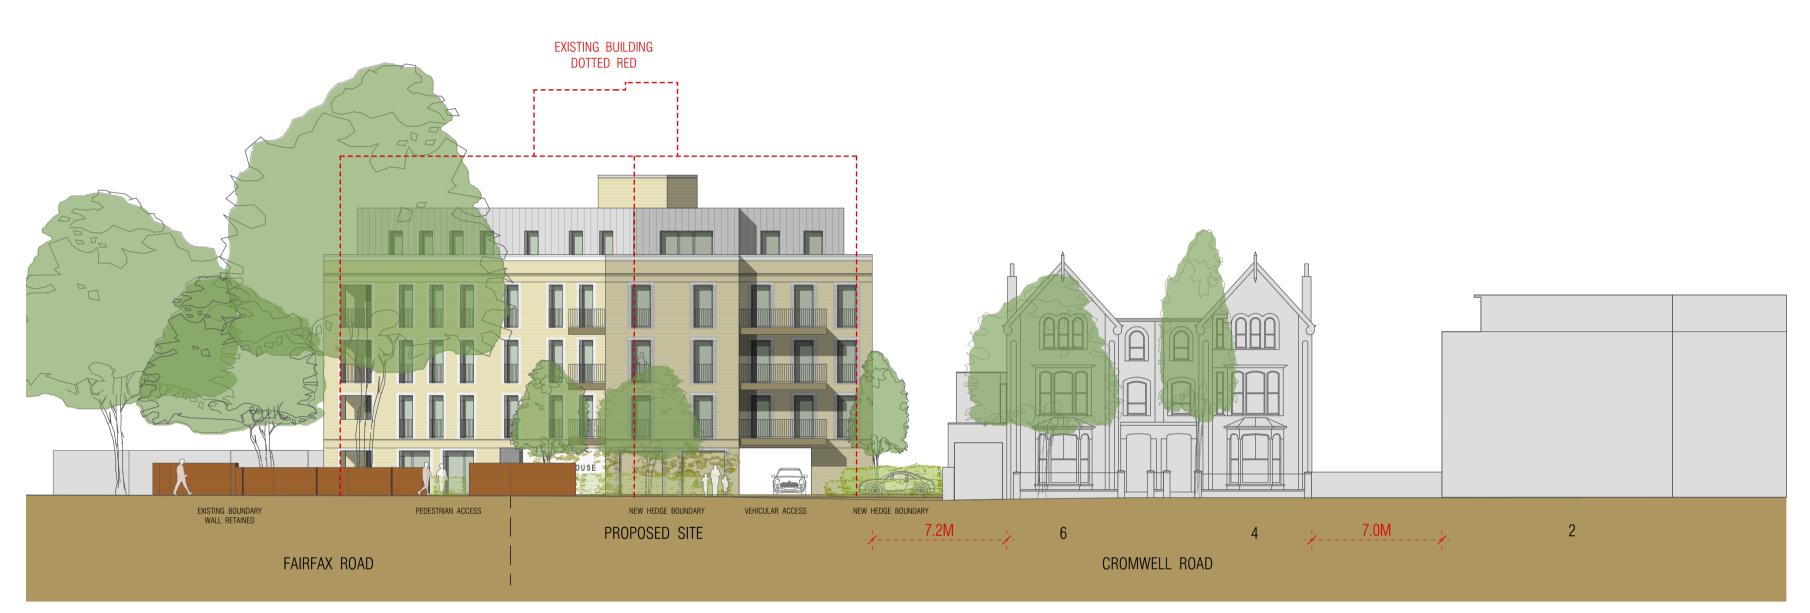

## CONTEXTUAL ELEVATION 1



## **CONTEXTUAL ELEVATION 2**



Revisions

## CONTEXTUAL SECTION 3

© CLIVE CHAPMAN ARCHITECTS. SURVEY INFORMATION IS USED UNDER SEPARATE COPYRIGHT LICENCE. REFER TO EXISTING SURVEY DRAWINGS / TITLE BLOCK FOR SURVEYORS DETAILS.





| BAR S           | CALE          |              |               |
|-----------------|---------------|--------------|---------------|
| 0               | 5             | 10           | 15M           |
|                 |               |              |               |
| PL/             | ANNIN         | IG           |               |
| Project<br>SHEL | .Don House, 8 | CROMWELL ROA | d, teddington |

Drawing

Drawing No.

SH-04

N TW11 9EJ CONTEXTUAL ELEVATIONS & SECTION Date Scale 1:200 @ A1 22.02.2023

CLIVECHAPMAN ARCHITECTS SUSTAINABILITY CONSULTANTS

4 E