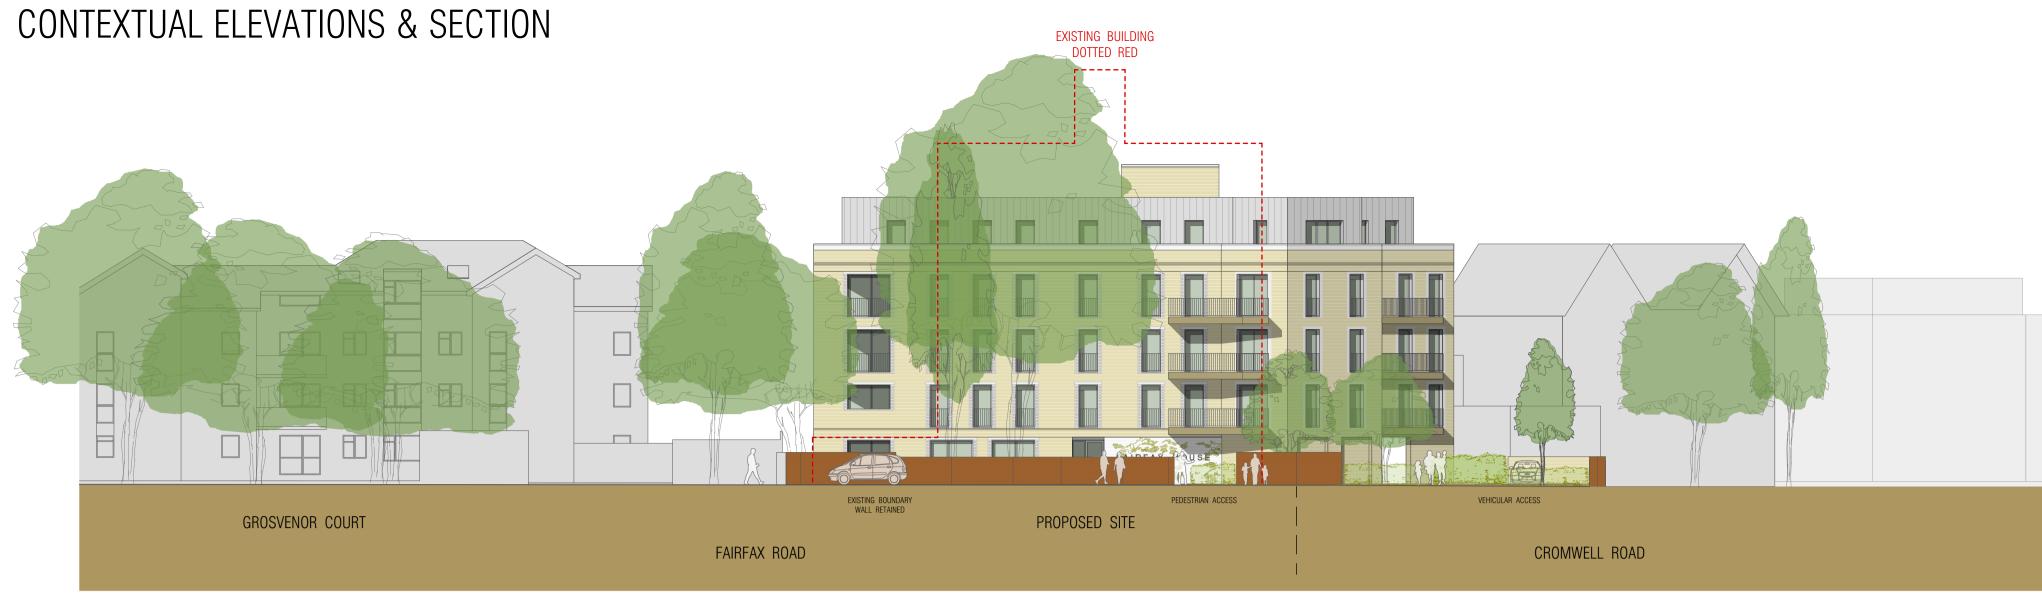

## CONTEXTUAL ELEVATION 1



## **CONTEXTUAL ELEVATION 2**



Revisions

## CONTEXTUAL SECTION 3

© CLIVE CHAPMAN ARCHITECTS. SURVEY INFORMATION IS USED UNDER SEPARATE COPYRIGHT LICENCE. REFER TO EXISTING SURVEY DRAWINGS / TITLE BLOCK FOR SURVEYORS DETAILS.





| BAR S           | CALE          |              |               |
|-----------------|---------------|--------------|---------------|
| 0               | 5             | 10           | 15M           |
|                 |               |              |               |
| PL/             | ANNIN         | IG           |               |
| Project<br>SHEL | .Don House, 8 | CROMWELL ROA | d, teddington |

Drawing

Drawing No.

SH-04

N TW11 9EJ CONTEXTUAL ELEVATIONS & SECTION Date Scale 1:200 @ A1 22.02.2023

CLIVECHAPMAN ARCHITECTS SU