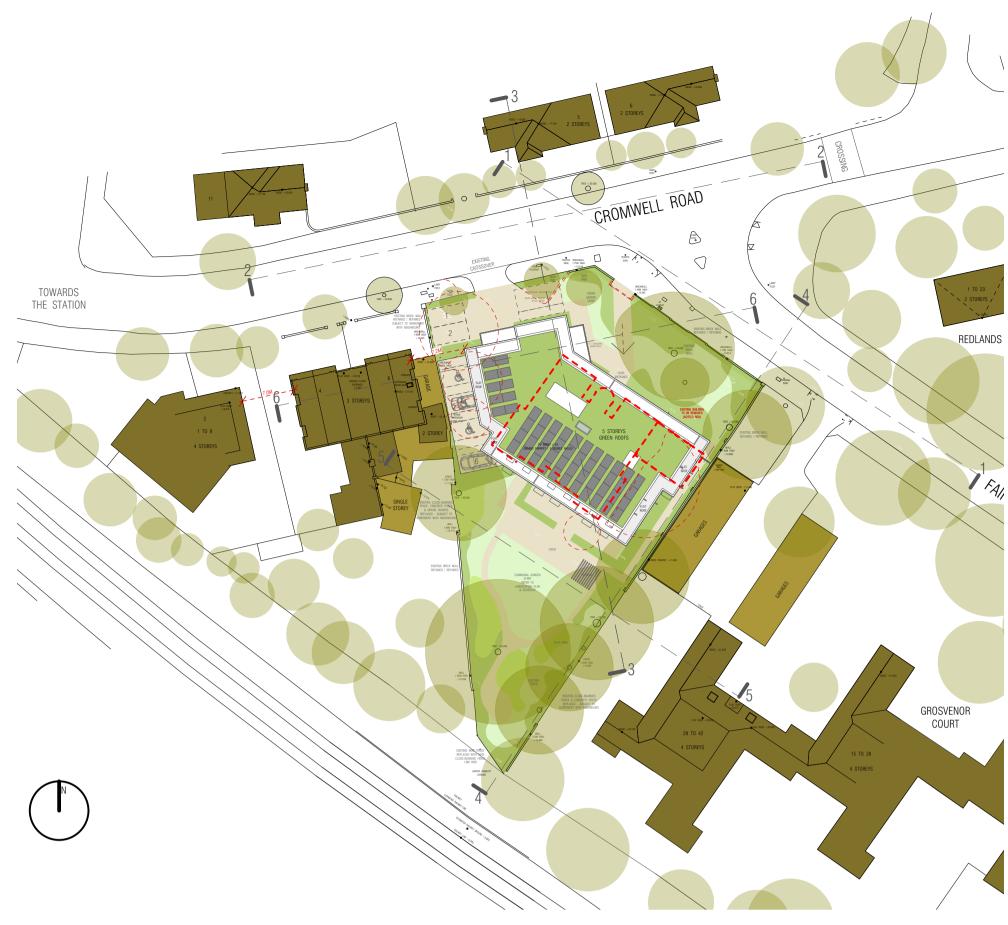

## CONTEXTUAL ELEVATION 4



## CONTEXTUAL ELEVATION 5



## CONTEXTUAL SECTION 6

© CLIVE CHAPMAN ARCHITECTS. SURVEY INFORMATION IS USED UNDER SEPARATE COPYRIGHT LICENCE. REFER TO EXISTING SURVEY DRAWINGS / TITLE BLOCK FOR SURVEYORS DETAILS.



Revisions

| BAR S           | CALE         |              |                  |     |
|-----------------|--------------|--------------|------------------|-----|
| 0               | 5            | 10           | 15M              |     |
| PLA             | ANNIN        | G            |                  |     |
| Project<br>SHEL | DON HOUSE, 8 | CROMWELL ROA | d, teddington ty | N11 |

N TW11 9EJ RUAD, IE 105E, 8 CF Drawing CONTEXTUAL ELEVATIONS & SECTION Date Drawing No. Scale 1:200 @ A1 SH-05 22.02.2023



4 EEL PIE ISLAND TWICKENHAM MIDDX TWI 3DY TELEPHONE 020 8891 4837 EMAIL INFO@CCAR.CO.UK WEBSITE WWW.CCAR.CO.UK