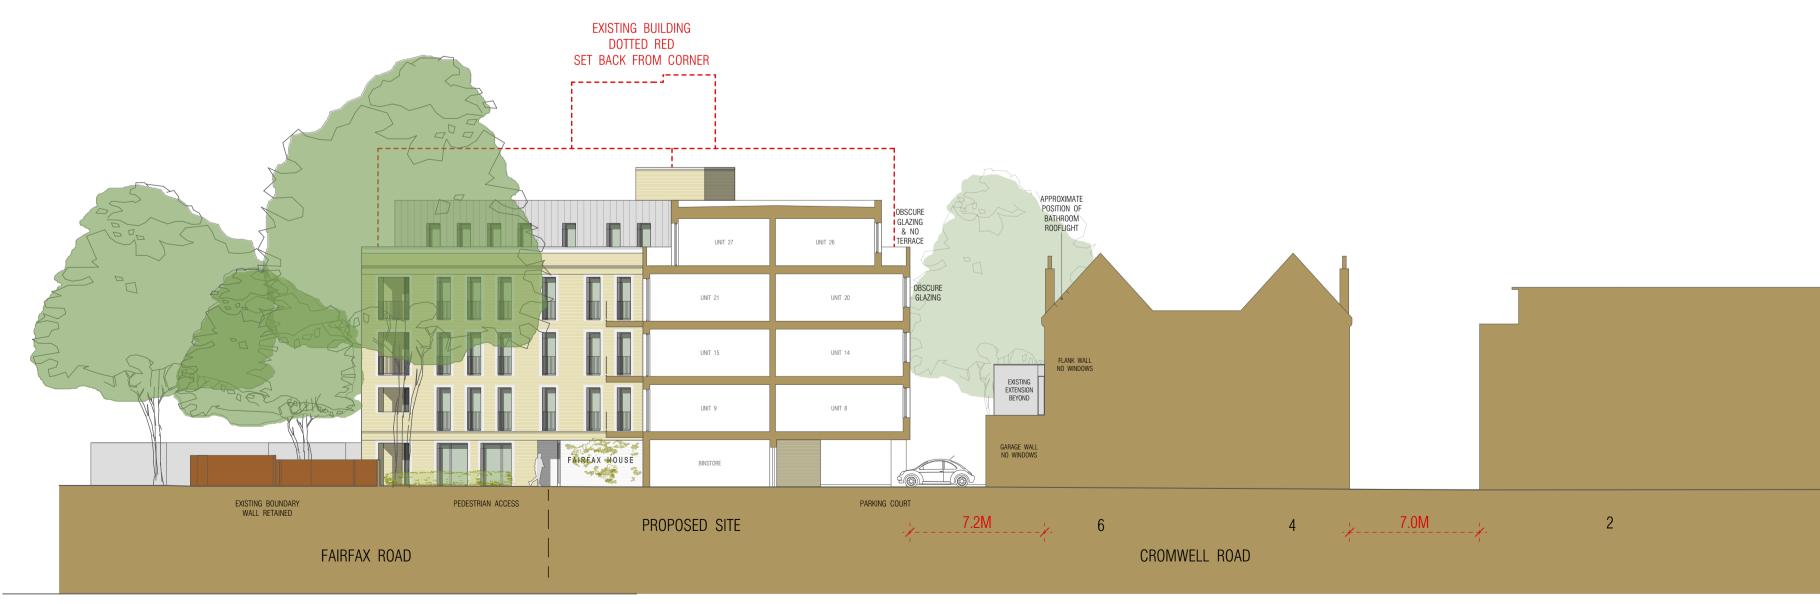

## CONTEXTUAL SECTION 6

© CLIVE CHAPMAN ARCHITECTS. SURVEY INFORMATION IS USED UNDER SEPARATE COPYRIGHT LICENCE. REFER TO EXISTING SURVEY DRAWINGS / TITLE BLOCK FOR SURVEYORS DETAILS.

Revisions

| BAR S           | CALE         |              |                  |     |
|-----------------|--------------|--------------|------------------|-----|
| 0               | 5            | 10           | 15M              |     |
| PLA             | ANNIN        | G            |                  |     |
| Project<br>SHEL | DON HOUSE, 8 | CROMWELL ROA | d, teddington ty | N11 |