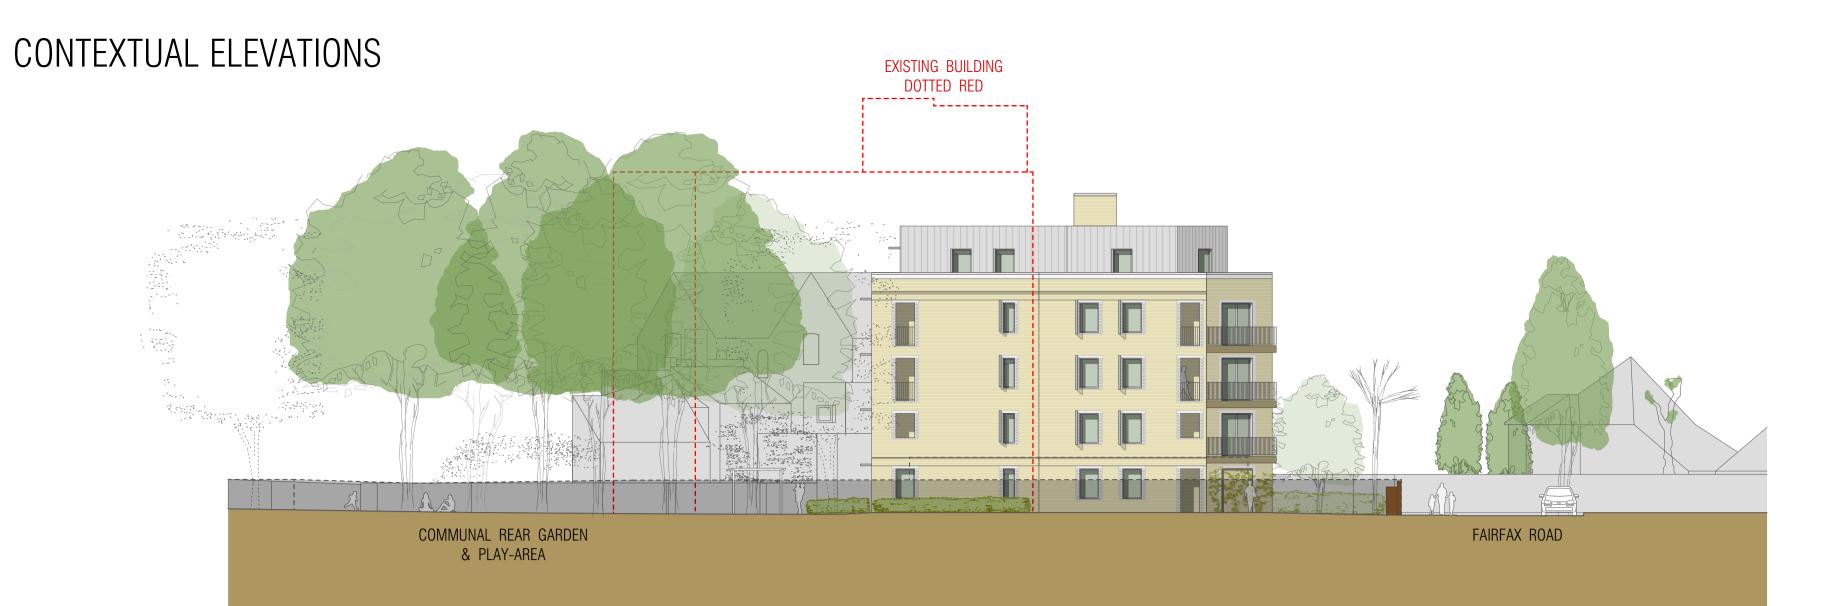

## CONTEXTUAL ELEVATION 4



## CONTEXTUAL ELEVATION 5



## CONTEXTUAL SECTION 6

© CLIVE CHAPMAN ARCHITECTS. SURVEY INFORMATION IS USED UNDER SEPARATE COPYRIGHT LICENCE. REFER TO EXISTING SURVEY DRAWINGS / TITLE BLOCK FOR SURVEYORS DETAILS.



Revisions

| BAR S           | CALE         |              |                  |     |
|-----------------|--------------|--------------|------------------|-----|
| 0               | 5            | 10           | 15M              |     |
| PLA             | ANNIN        | G            |                  |     |
| Project<br>SHEL | DON HOUSE, 8 | CROMWELL ROA | d, teddington ty | N11 |

N TW11 9EJ RUAD, IE 105E, 8 CF Drawing CONTEXTUAL ELEVATIONS & SECTION Date Drawing No. Scale 1:200 @ A1 SH-05 22.02.2023



4 EEL PIE ISLAND TWICKENHAM MIDDX TWI 3D