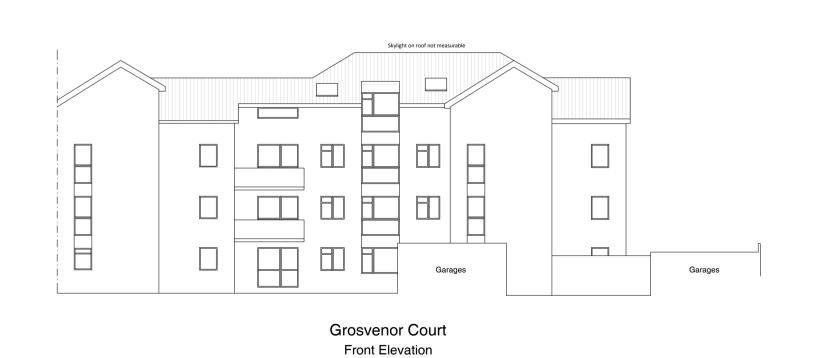

## PRINT AT A1 PAPER SIZE

| Magnolia Square We Know London, We Draw Lond | Magnolia Square Limited<br>57 Rathbone Place | Client: Clive Chapman Architects | Job Title:    | Existing Information                                   | Notes: All works to be carried out in accordance with current building regulations.                                                                                         | Scale:    | 1:200@A1   | Drawn: MZ                |      |
|----------------------------------------------|----------------------------------------------|----------------------------------|---------------|--------------------------------------------------------|-----------------------------------------------------------------------------------------------------------------------------------------------------------------------------|-----------|------------|--------------------------|------|
|                                              | Soho<br>London<br>W1T 1JU                    | Drawing Title: Elevations        | Site Address: | Sheldon House<br>Cromwell Road, Teddington<br>TW11 9EJ | All dimensions / levels to be checked and verified on site before commencing any work and any discrepancies to be reported to the office immediately.                       | Date:     | March 2021 | <sup>Job No:</sup> 21100 |      |
|                                              | 020 7479 4855                                |                                  |               |                                                        | This drawing to be read in conjunction with contract documents, project working drawings, specification, all consultants / specialists drawings, details and specification. | Drawing N | o: 2       |                          | Rev: |