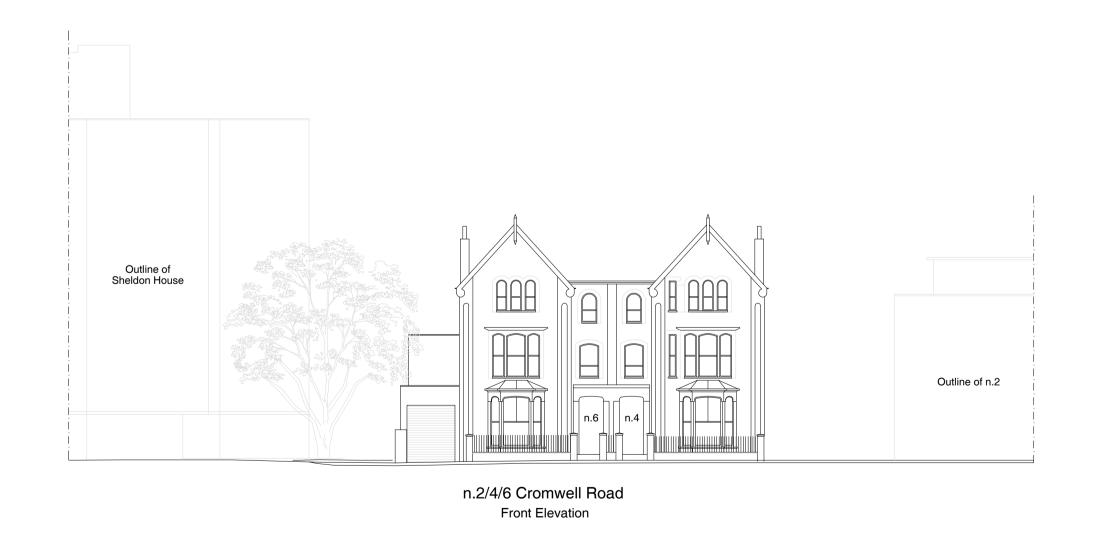

## PRINT AT A1 PAPER SIZE

| Magnolia Square We Know London, We Draw Lond | Magnolia Square Limited<br>57 Rathbone Place | Client: Clive Chapman Architects | Job Title:    | Existing Information                                   | Notes: All works to be carried out in accordance with current building regulations.                                                                                         | Scale:    | 1:200@A1   | Drawn: MZ                |      |
|----------------------------------------------|----------------------------------------------|----------------------------------|---------------|--------------------------------------------------------|-----------------------------------------------------------------------------------------------------------------------------------------------------------------------------|-----------|------------|--------------------------|------|
|                                              | Soho<br>London<br>W1T 1JU                    | Drawing Title: Elevations        | Site Address: | Sheldon House<br>Cromwell Road, Teddington<br>TW11 9EJ | All dimensions / levels to be checked and verified on site before commencing any work and any discrepancies to be reported to the office immediately.                       | Date:     | March 2021 | <sup>Job No:</sup> 21100 |      |
|                                              | 020 7479 4855                                |                                  |               |                                                        | This drawing to be read in conjunction with contract documents, project working drawings, specification, all consultants / specialists drawings, details and specification. | Drawing N | o: 2       |                          | Rev: |