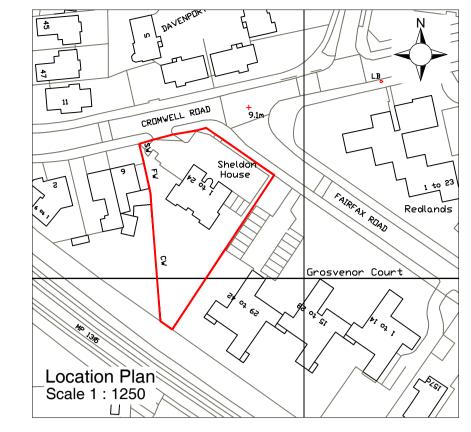

## PRINT AT A1 PAPER SIZE

| Magnolia Square We Know London, We Draw Lond | Magnolia Square Limited<br>57 Rathbone Place | Client: Clive Chapman Architects | Job Title:    | Existing Information                                   | Notes: All works to be carried out in accordance with current building regulations.                                                                                         | Scale:    | 1:200@A1   | Drawn: MZ                |      |
|----------------------------------------------|----------------------------------------------|----------------------------------|---------------|--------------------------------------------------------|-----------------------------------------------------------------------------------------------------------------------------------------------------------------------------|-----------|------------|--------------------------|------|
|                                              | Soho<br>London<br>W1T 1JU                    | Drawing Title: Elevations        | Site Address: | Sheldon House<br>Cromwell Road, Teddington<br>TW11 9EJ | All dimensions / levels to be checked and verified on site before commencing any work and any discrepancies to be reported to the office immediately.                       | Date:     | March 2021 | <sup>Job No:</sup> 21100 |      |
|                                              | 020 7479 4855                                |                                  |               |                                                        | This drawing to be read in conjunction with contract documents, project working drawings, specification, all consultants / specialists drawings, details and specification. | Drawing N | o: 2       |                          | Rev: |