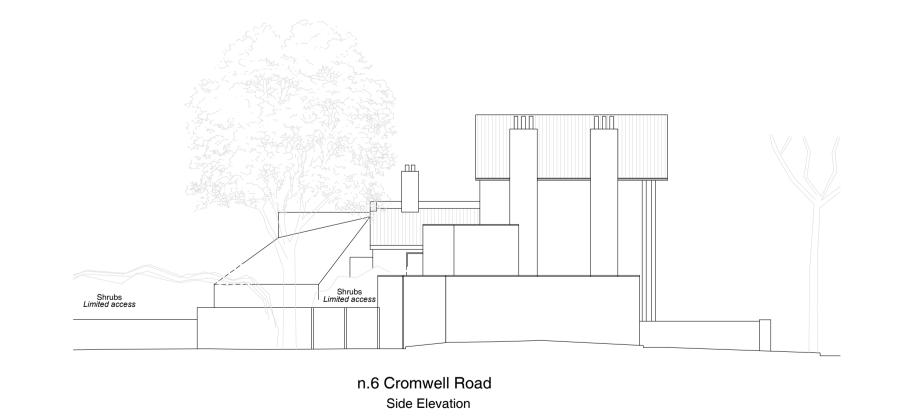

## PRINT AT A1 PAPER SIZE

| Magnolia Square We Know London, We Draw Lond | Magnolia Square Limited<br>57 Rathbone Place | Client: Clive Chapman Architects | Job Title:    | Existing Information                                   | Notes: All works to be carried out in accordance with current building regulations.                                                                                         | Scale:    | 1:200@A1   | Drawn: MZ                |      |
|----------------------------------------------|----------------------------------------------|----------------------------------|---------------|--------------------------------------------------------|-----------------------------------------------------------------------------------------------------------------------------------------------------------------------------|-----------|------------|--------------------------|------|
|                                              | Soho<br>London<br>W1T 1JU                    | Drawing Title: Elevations        | Site Address: | Sheldon House<br>Cromwell Road, Teddington<br>TW11 9EJ | All dimensions / levels to be checked and verified on site before commencing any work and any discrepancies to be reported to the office immediately.                       | Date:     | March 2021 | <sup>Job No:</sup> 21100 |      |
|                                              | 020 7479 4855                                |                                  |               |                                                        | This drawing to be read in conjunction with contract documents, project working drawings, specification, all consultants / specialists drawings, details and specification. | Drawing N | o: 2       |                          | Rev: |