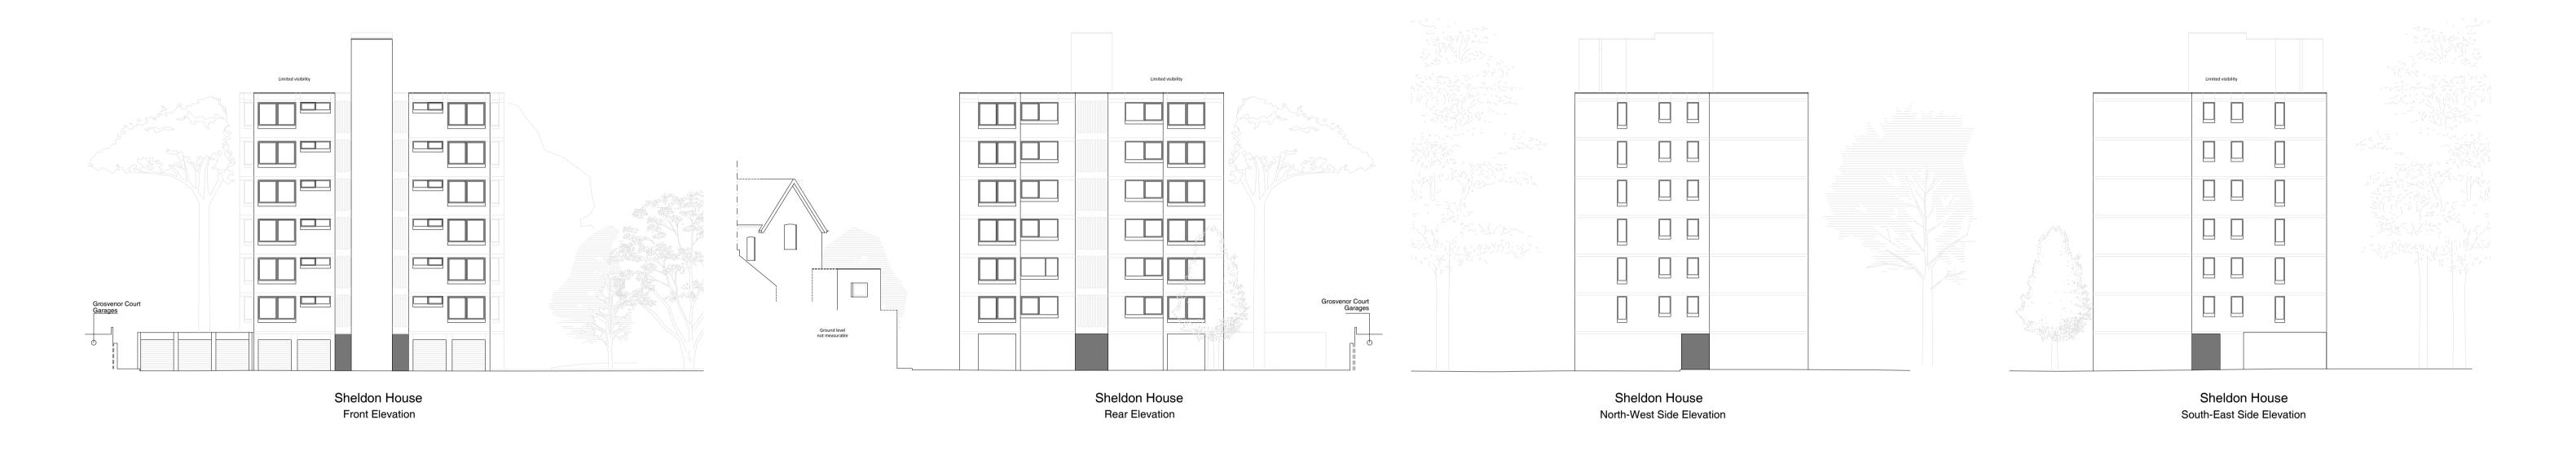

## PRINT AT A1 PAPER SIZE

| Magnolia Square We Know London, We Draw Lond | Magnolia Square Limited<br>57 Rathbone Place | Client: Clive Chapman Architects | Job Title:    | Existing Information                                   | Notes: All works to be carried out in accordance with current building regulations.                                                                                         | Scale:    | 1:200@A1   | Drawn: MZ                |      |
|----------------------------------------------|----------------------------------------------|----------------------------------|---------------|--------------------------------------------------------|-----------------------------------------------------------------------------------------------------------------------------------------------------------------------------|-----------|------------|--------------------------|------|
|                                              | Soho<br>London<br>W1T 1JU                    | Drawing Title: Elevations        | Site Address: | Sheldon House<br>Cromwell Road, Teddington<br>TW11 9EJ | All dimensions / levels to be checked and verified on site before commencing any work and any discrepancies to be reported to the office immediately.                       | Date:     | March 2021 | <sup>Job No:</sup> 21100 |      |
|                                              | 020 7479 4855                                |                                  |               |                                                        | This drawing to be read in conjunction with contract documents, project working drawings, specification, all consultants / specialists drawings, details and specification. | Drawing N | o: 2       |                          | Rev: |