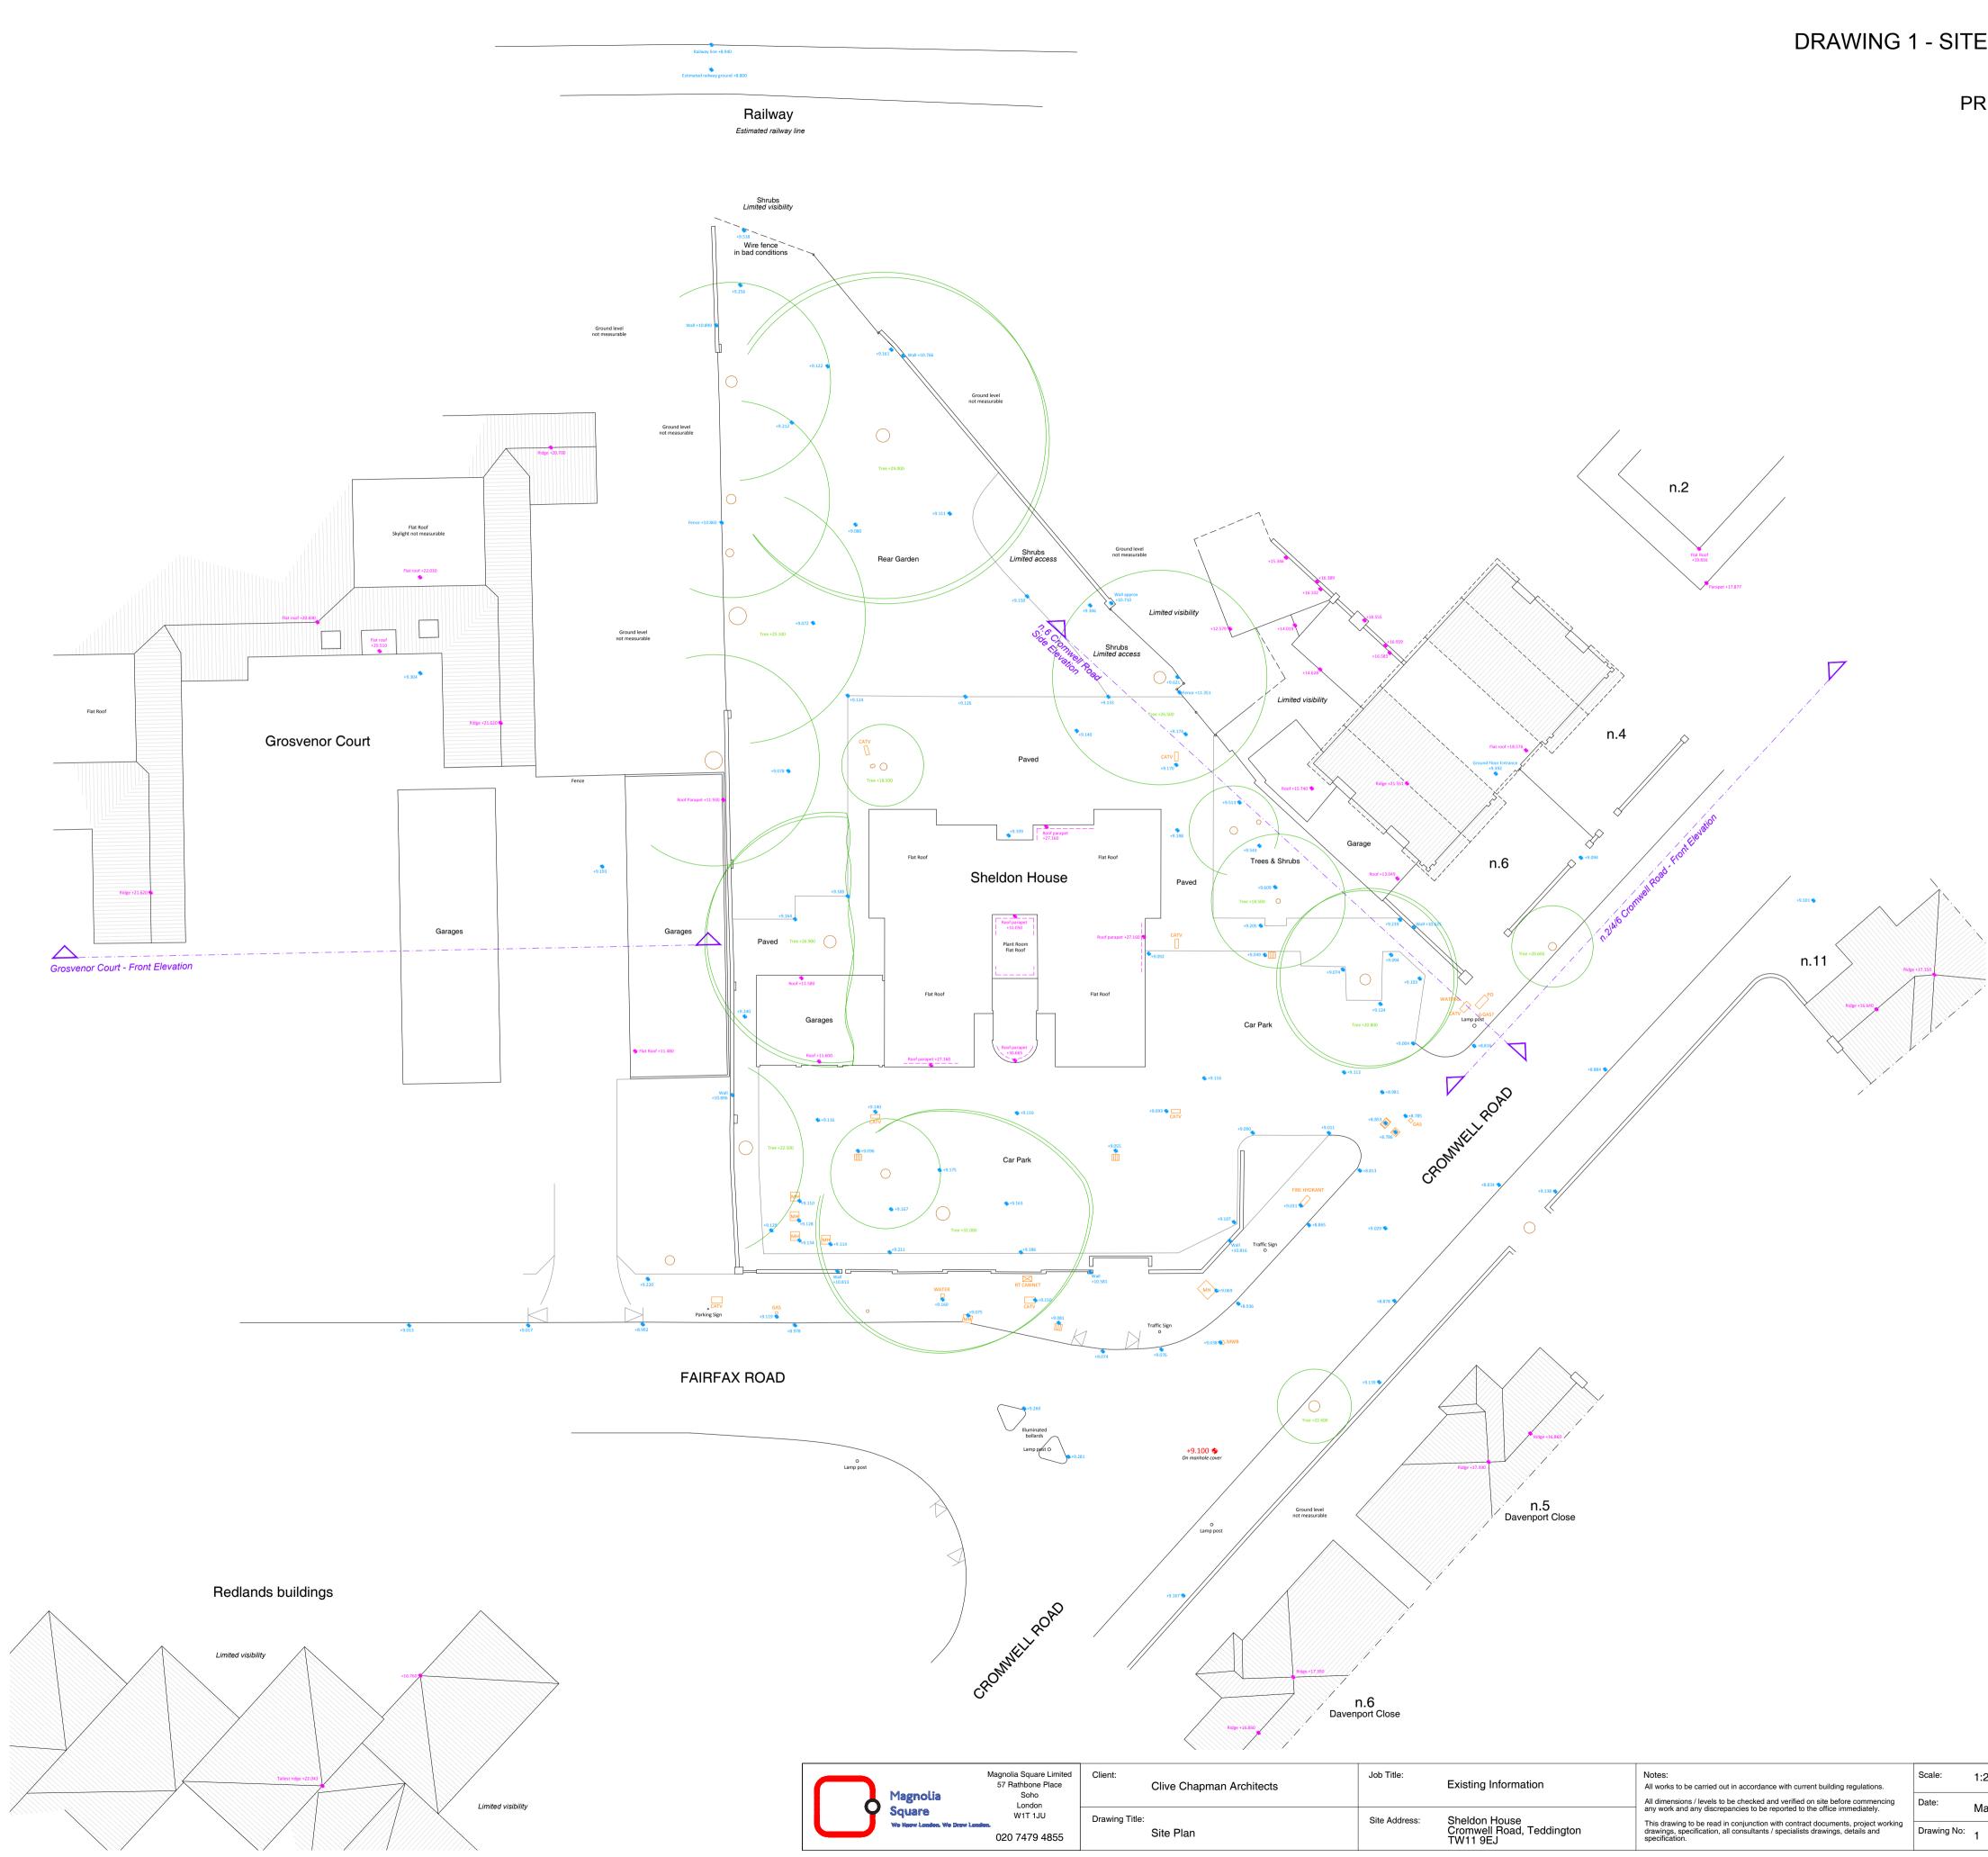

## DRAWING 1 - SITE PLAN AS EXISTING

## PRINT AT A1 PAPER SIZE

SCALE BAR AT 1:200

| Notes:<br>All works to be carried out in accordance with current building regulations.                                                                                            | Scale:      | 1:200@A1   | Drawn:  | MZ    |      |
|-----------------------------------------------------------------------------------------------------------------------------------------------------------------------------------|-------------|------------|---------|-------|------|
| <br>All dimensions / levels to be checked and verified on site before commencing<br>any work and any discrepancies to be reported to the office immediately.                      | Date:       | March 2021 | Job No: | 21100 |      |
| This drawing to be read in conjunction with contract documents, project working<br>drawings, specification, all consultants / specialists drawings, details and<br>specification. | Drawing No: | 1          |         |       | Rev: |