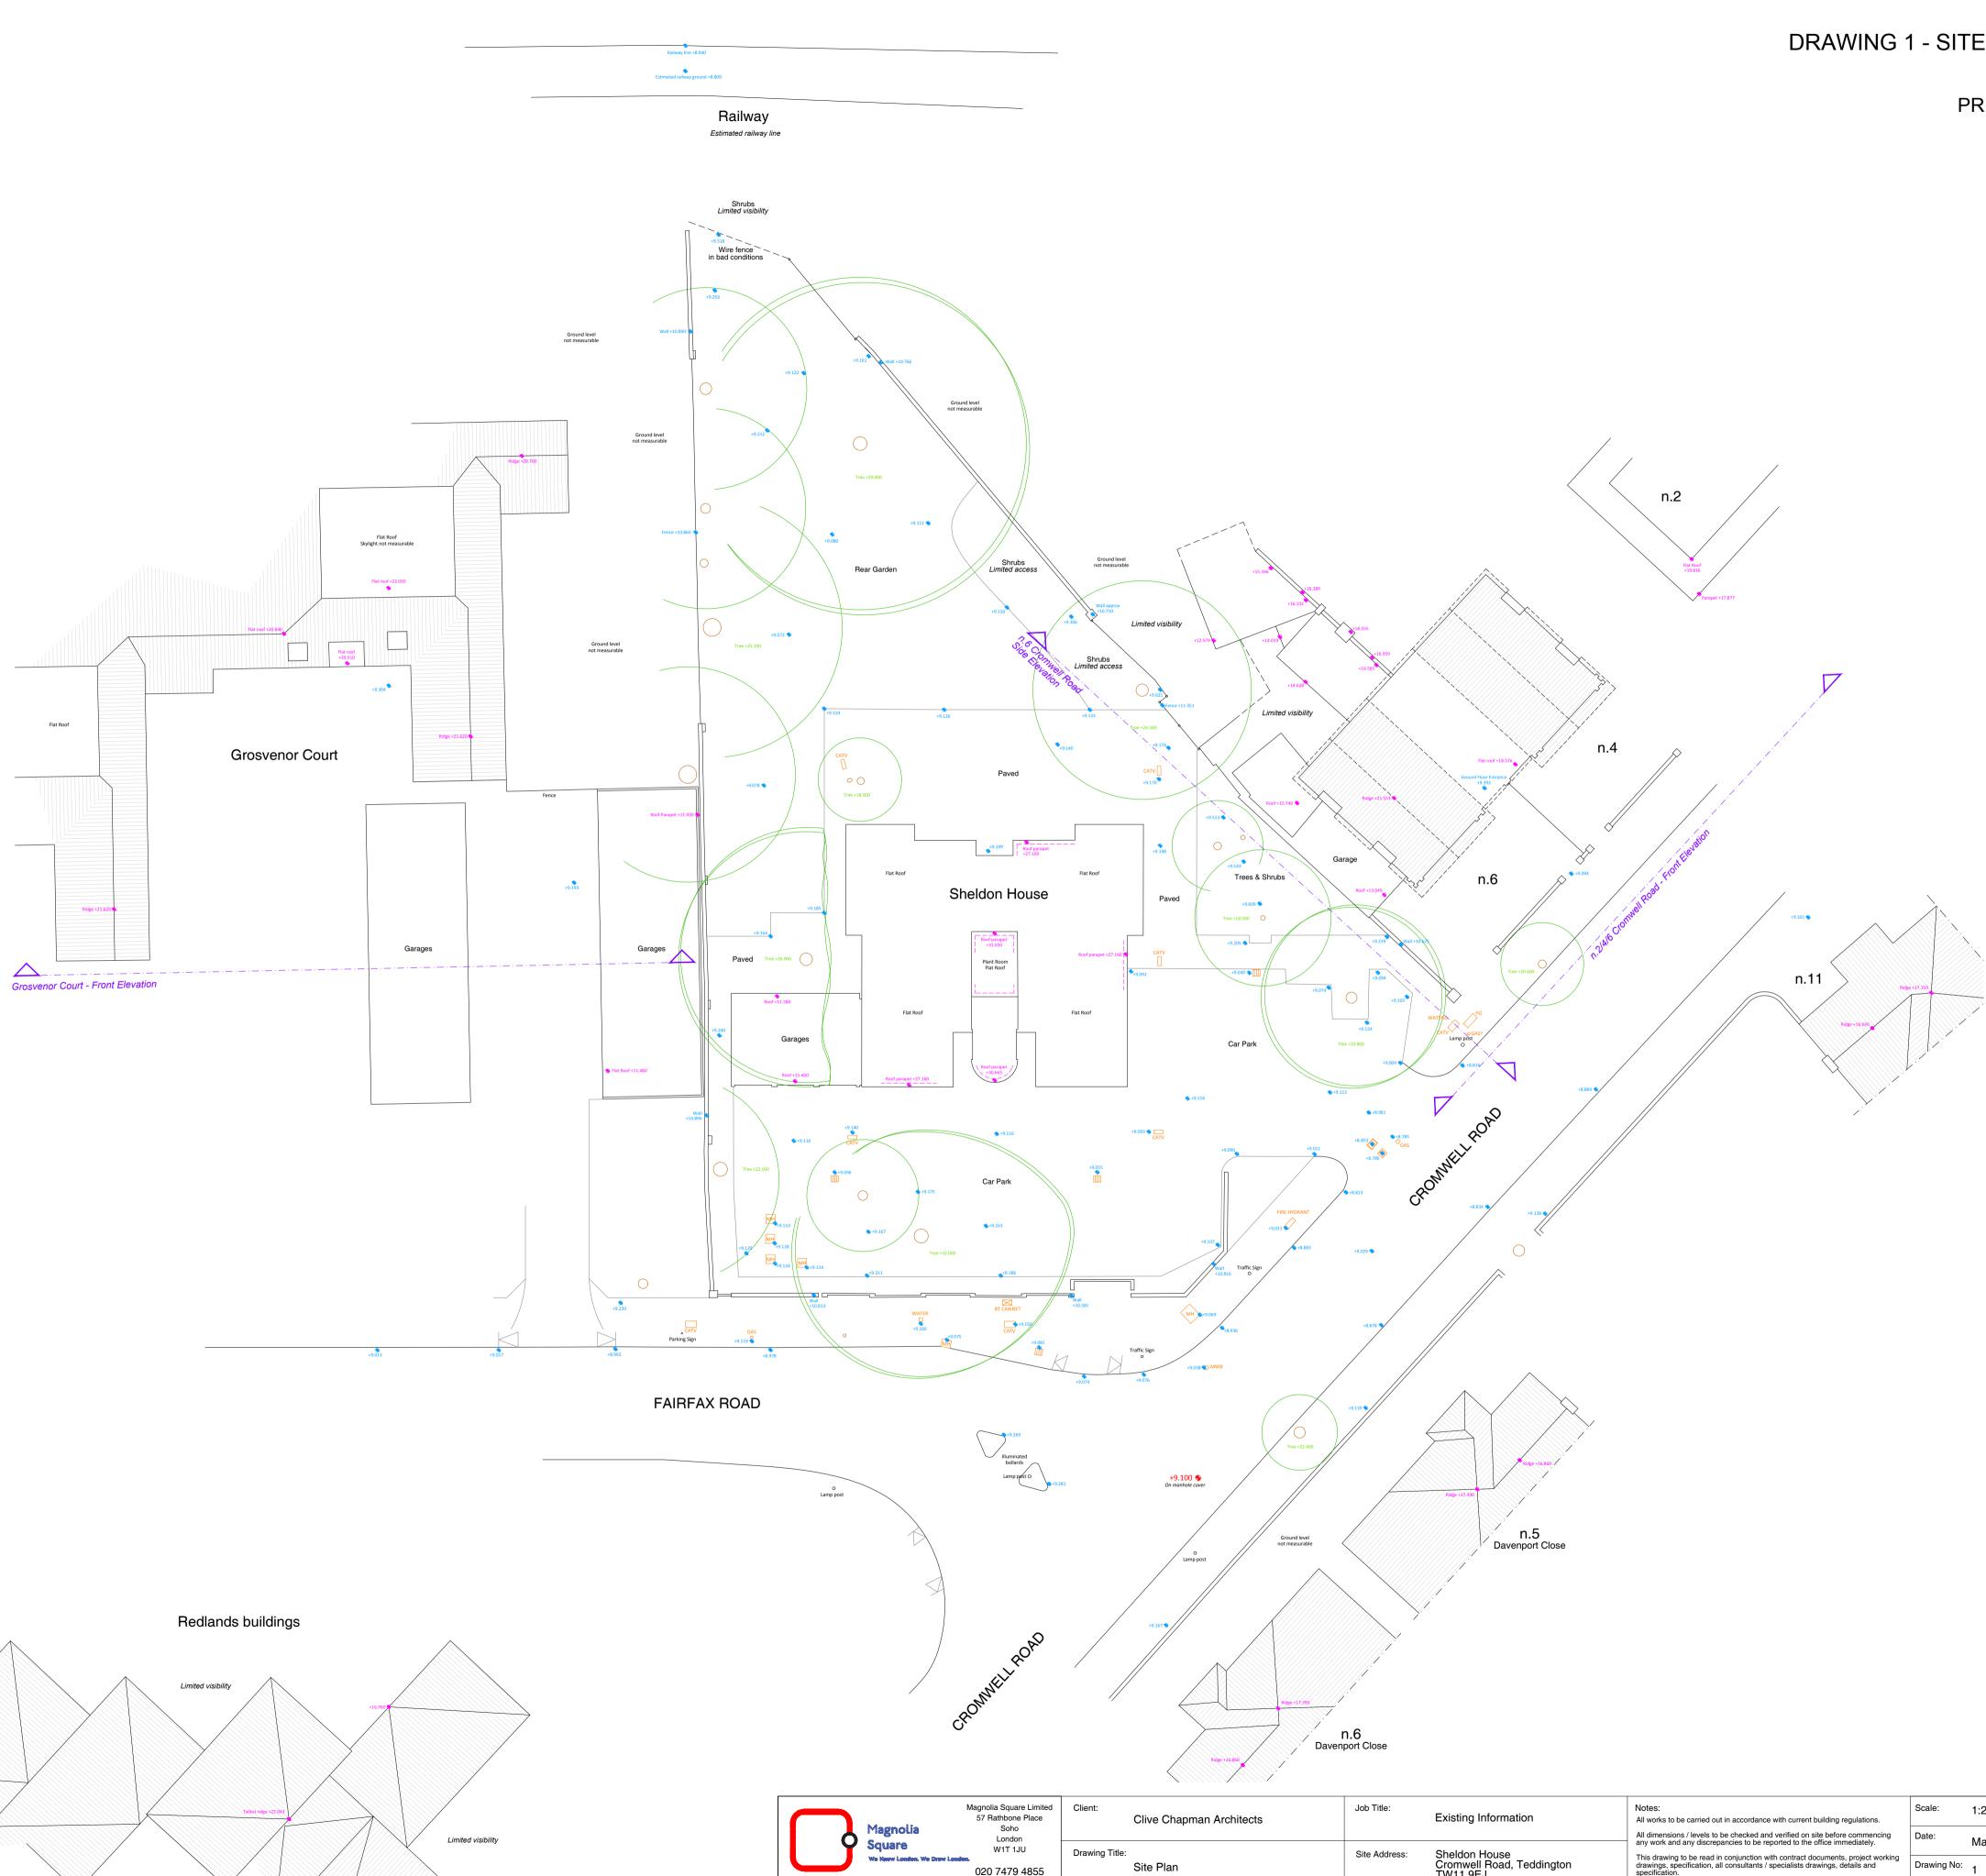

## DRAWING 1 - SITE PLAN AS EXISTING

## PRINT AT A1 PAPER SIZE

SCALE BAR AT 1:200

| Notes:<br>All works to be carried out in accordance with current building regulations.                                                                                            | Scale:      | 1:200@A1   | Drawn:  | MZ    |      |
|-----------------------------------------------------------------------------------------------------------------------------------------------------------------------------------|-------------|------------|---------|-------|------|
| <br>All dimensions / levels to be checked and verified on site before commencing<br>any work and any discrepancies to be reported to the office immediately.                      | Date:       | March 2021 | Job No: | 21100 |      |
| This drawing to be read in conjunction with contract documents, project working<br>drawings, specification, all consultants / specialists drawings, details and<br>specification. | Drawing No: | 1          |         |       | Rev: |