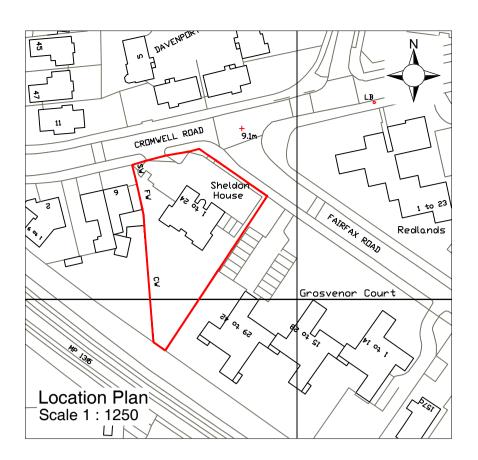

## KEY







## DRAWING 1 - SITE PLAN AS EXISTING

## PRINT AT A1 PAPER SIZE

SCALE BAR AT 1:200



| Notes:<br>All works to be carried out in accordance with current building regulations.                                                                                            | Scale:      | 1:200@A1   | Drawn:  | MZ    |      |
|-----------------------------------------------------------------------------------------------------------------------------------------------------------------------------------|-------------|------------|---------|-------|------|
| <br>All dimensions / levels to be checked and verified on site before commencing<br>any work and any discrepancies to be reported to the office immediately.                      | Date:       | March 2021 | Job No: | 21100 |