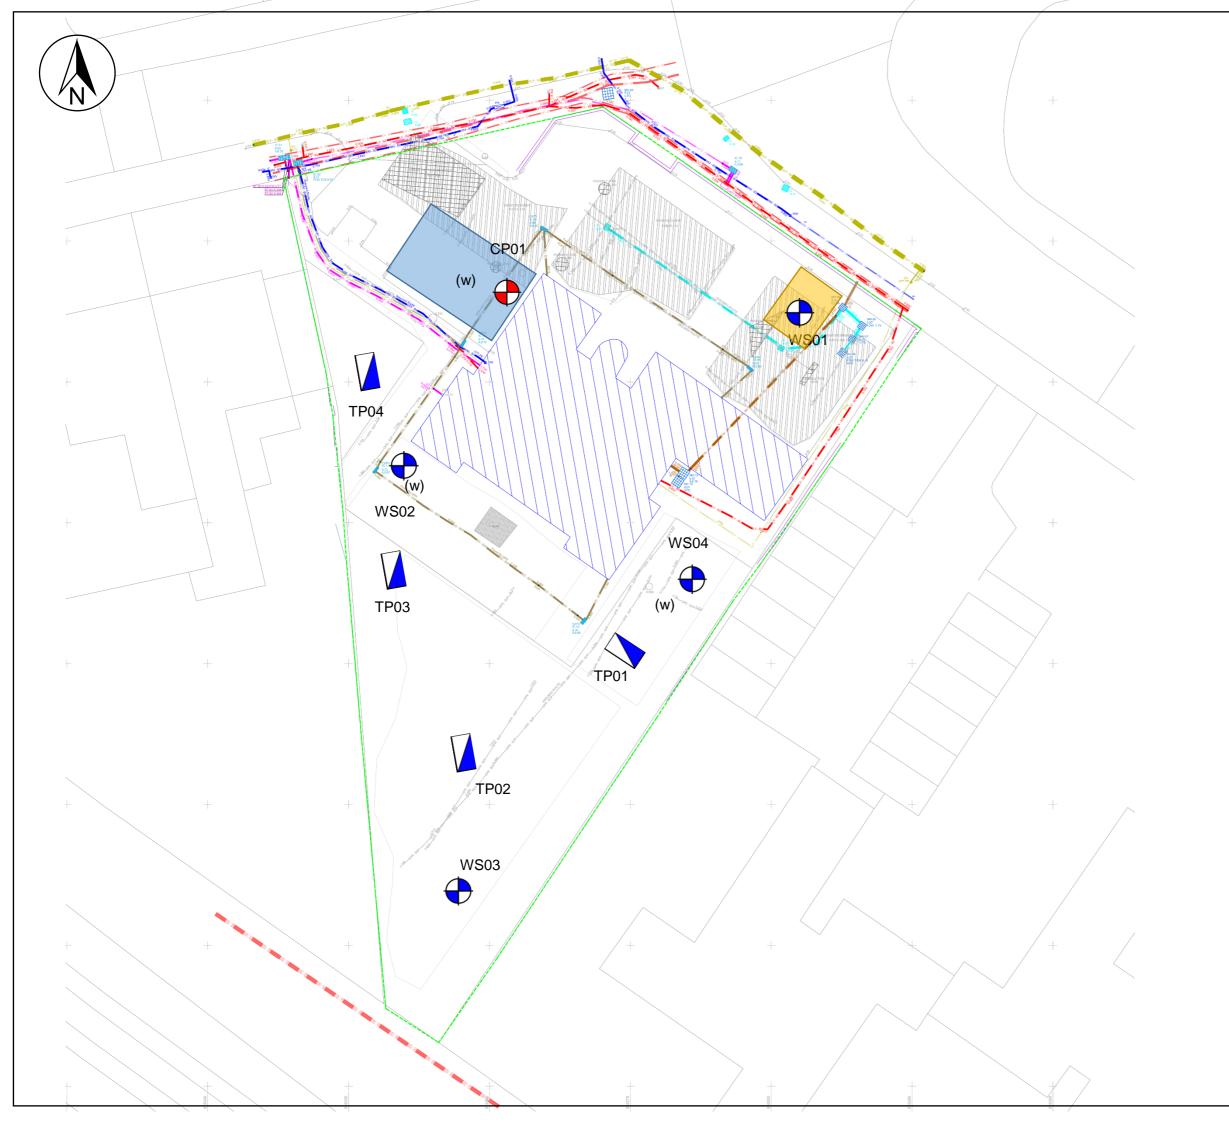

| <u>Legend</u>                                                                                                                                                                                               |                                                                              |  |
|-------------------------------------------------------------------------------------------------------------------------------------------------------------------------------------------------------------|------------------------------------------------------------------------------|--|
| •                                                                                                                                                                                                           | WS borehole location                                                         |  |
| •                                                                                                                                                                                                           | CP borehole location                                                         |  |
| (w)                                                                                                                                                                                                         | Groundwater/ Gas<br>Monitoring Well Locations                                |  |
|                                                                                                                                                                                                             | Trial Pit Locations                                                          |  |
|                                                                                                                                                                                                             | Parking spaces required from, 27 <sup>th</sup> June to 29 <sup>th</sup> June |  |
|                                                                                                                                                                                                             | Parking spaces required on 28 <sup>th</sup> June                             |  |
| Project                                                                                                                                                                                                     |                                                                              |  |
| Sheldon House, Cromwell Rd, Teddington,<br>TW11 9EJ                                                                                                                                                         |                                                                              |  |
| Title                                                                                                                                                                                                       |                                                                              |  |
| Exploratory Hole Location Plan                                                                                                                                                                              |                                                                              |  |
| Client                                                                                                                                                                                                      |                                                                              |  |
| RHP                                                                                                                                                                                                         |                                                                              |  |
| <b>agb Environmental Ltd</b><br>1, The Mill, Copley Hill Business Park,<br>Babraham Road, Cambridge, CB22 3GN<br>Tel: 01223 776117<br>Email: Info@agbenvironmental.co.uk<br>Web: www.agbenvironmental.co.uk |                                                                              |  |
| Date                                                                                                                                                                                                        | 8 <sup>th</sup> June 2022                                                    |  |
| Scale                                                                                                                                                                                                       | NTS                                                                          |  |
| Project number . Drawing number<br>P4301.3.001                                                                                                                                                              |                                                                              |  |
| © copyright agb Environmental                                                                                                                                                                               |                                                                              |  |