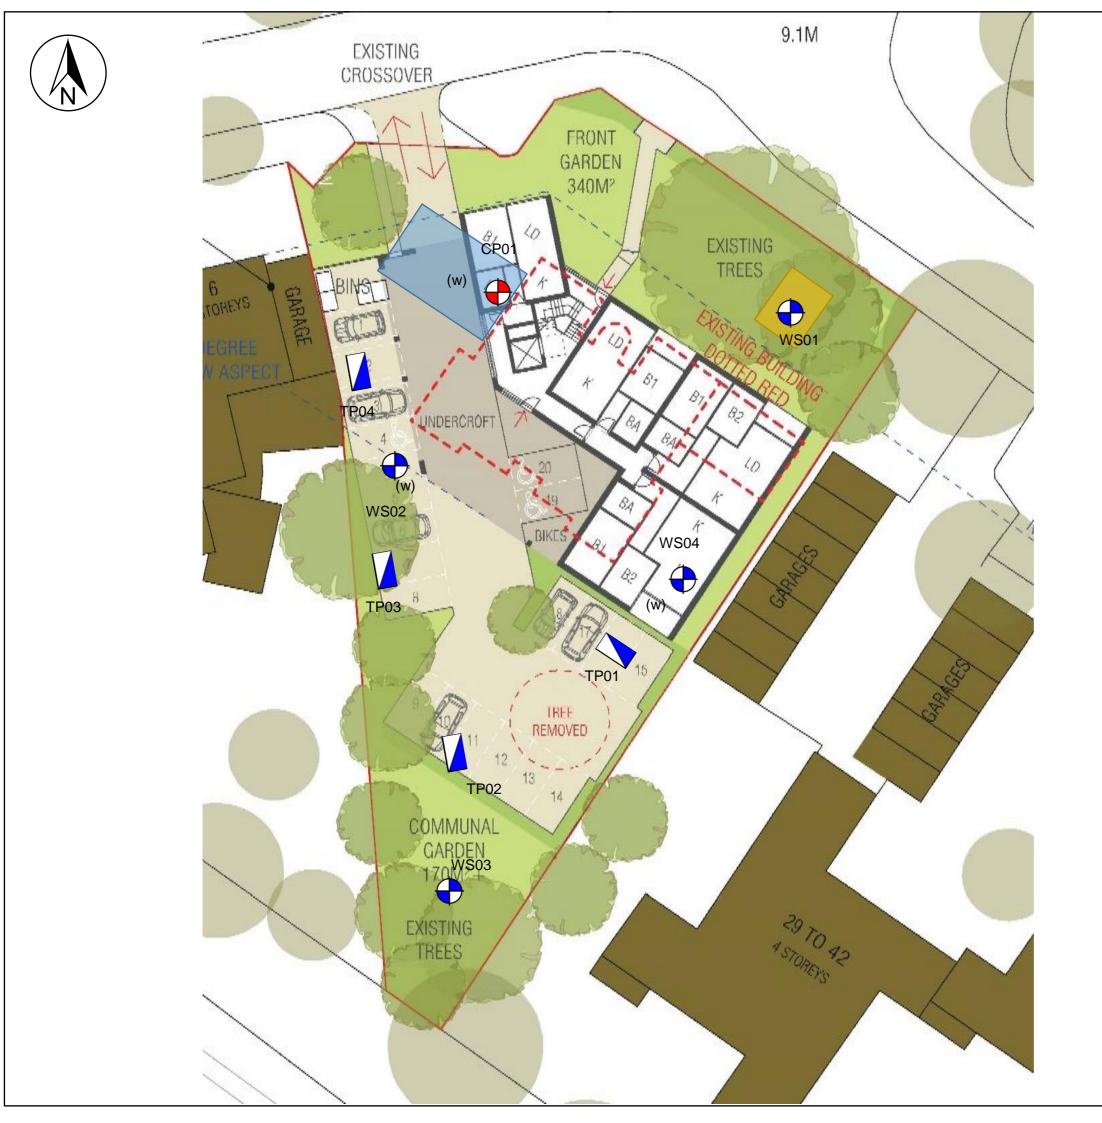

| Legend                                                                                                                                                                                          |                                               |  |
|-------------------------------------------------------------------------------------------------------------------------------------------------------------------------------------------------|-----------------------------------------------|--|
| ÷                                                                                                                                                                                               | WS borehole location                          |  |
| ÷                                                                                                                                                                                               | CP borehole location                          |  |
| (w)                                                                                                                                                                                             | Groundwater/ Gas<br>Monitoring Well Locations |  |
|                                                                                                                                                                                                 | Trial Pit Locations                           |  |
| Project<br>Sheldon House, Cromwell Rd, Teddington,<br>TW11 9EJ<br><i>Title</i><br>Exploratory Hole Location Plan<br><i>Client</i><br>RHP                                                        |                                               |  |
| agb Environmental Ltd   1, The Mill, Copley Hill Business Park,   Babraham Road, Cambridge, CB22 3GN   Tel: 01223 776117   Email: Info@agbenvironmental.co.uk   Web: www.agbenvironmental.co.uk |                                               |  |
| Date                                                                                                                                                                                            | 7 <sup>th</sup> June 2022                     |  |
| Scale                                                                                                                                                                                           | NTS                                           |  |
| Project number . Drawing number<br>P4301.3.001                                                                                                                                                  |                                               |  |
| © copyright a                                                                                                                                                                                   | © copyright agb Environmental                 |  |