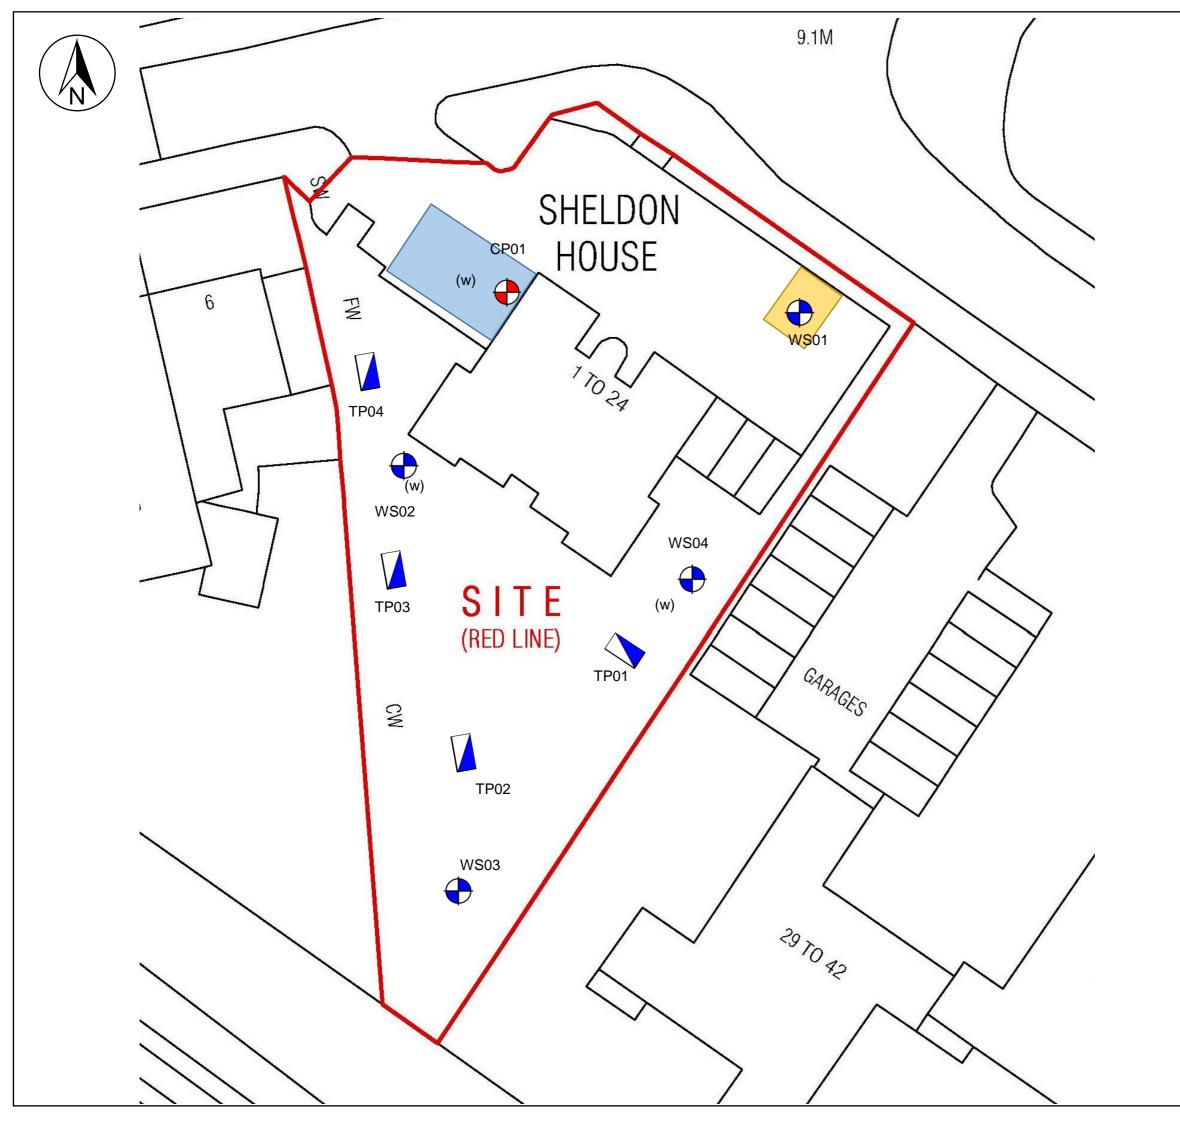

| <u>Legend</u>                                                                                                                                                                                               |                                                                              |  |
|-------------------------------------------------------------------------------------------------------------------------------------------------------------------------------------------------------------|------------------------------------------------------------------------------|--|
| •                                                                                                                                                                                                           | WS borehole location                                                         |  |
| •                                                                                                                                                                                                           | CP borehole location                                                         |  |
| (w)                                                                                                                                                                                                         | Groundwater/ Gas<br>Monitoring Well Locations                                |  |
|                                                                                                                                                                                                             | Trial Pit Locations                                                          |  |
|                                                                                                                                                                                                             | Parking spaces required from, 27 <sup>th</sup> June to 29 <sup>th</sup> June |  |
|                                                                                                                                                                                                             | Parking spaces required on 28 <sup>th</sup> June                             |  |
| Project                                                                                                                                                                                                     |                                                                              |  |
| Sheldon House, Cromwell Rd, Teddington,<br>TW11 9EJ                                                                                                                                                         |                                                                              |  |
| Title                                                                                                                                                                                                       |                                                                              |  |
| Exploratory Hole Location Plan                                                                                                                                                                              |                                                                              |  |
| Client                                                                                                                                                                                                      |                                                                              |  |
| RHP                                                                                                                                                                                                         |                                                                              |  |
| <b>agb Environmental Ltd</b><br>1, The Mill, Copley Hill Business Park,<br>Babraham Road, Cambridge, CB22 3GN<br>Tel: 01223 776117<br>Email: Info@agbenvironmental.co.uk<br>Web: www.agbenvironmental.co.uk |                                                                              |  |
| Date                                                                                                                                                                                                        | 8 <sup>th</sup> June 2022                                                    |  |
| Scale                                                                                                                                                                                                       | NTS                                                                          |  |
| Project number . Drawing number<br>P4301.3.001                                                                                                                                                              |                                                                              |  |
| © copyright agb Environmental                                                                                                                                                                               |                                                                              |  |