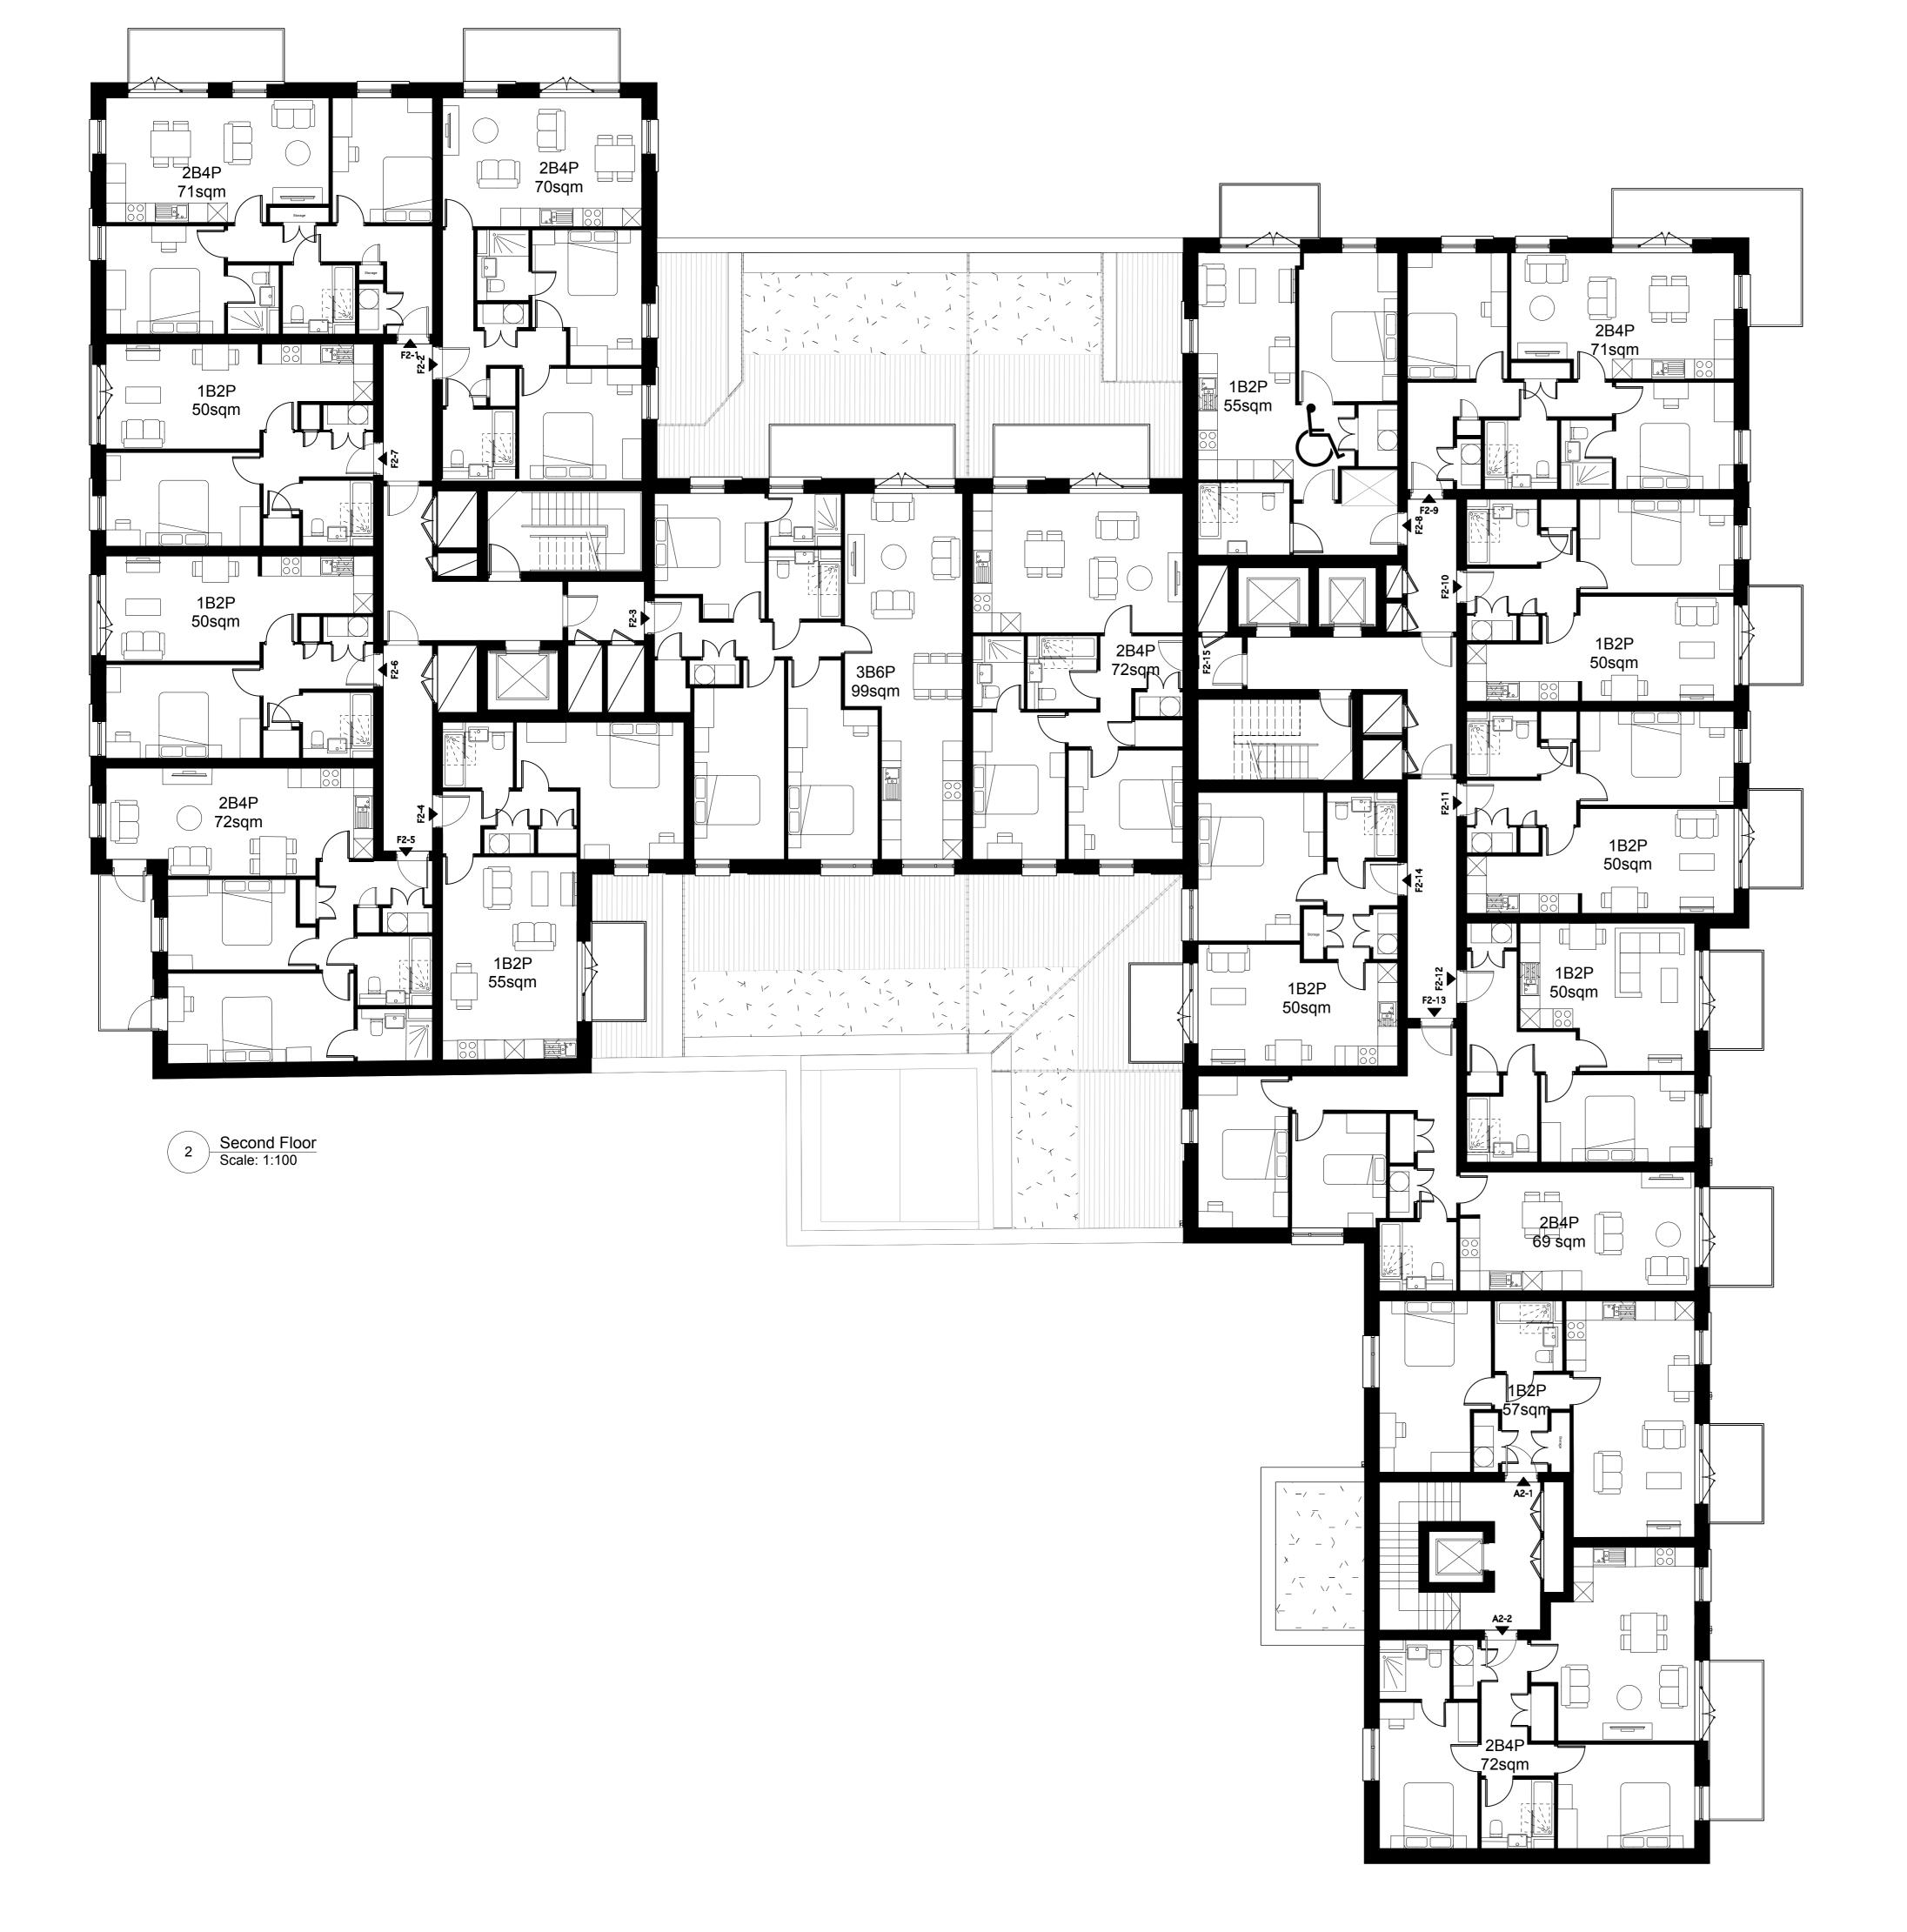

## **London Square**

Project title

**Greggs Bakery Site** Twickenham

Drawing title

**Proposed Second Floor** Buildings A & F

Scale @ A1 size

April '22 1:100

Drawing N°

**GBT-ASA-BAF-02-DR-A-0572** 

Status & Revision

R52

Assael Architecture Limited 123 Upper Richmond Road London SW15 2TL

**)** +44 (0)20 7736 7744

www.assael.co.uk