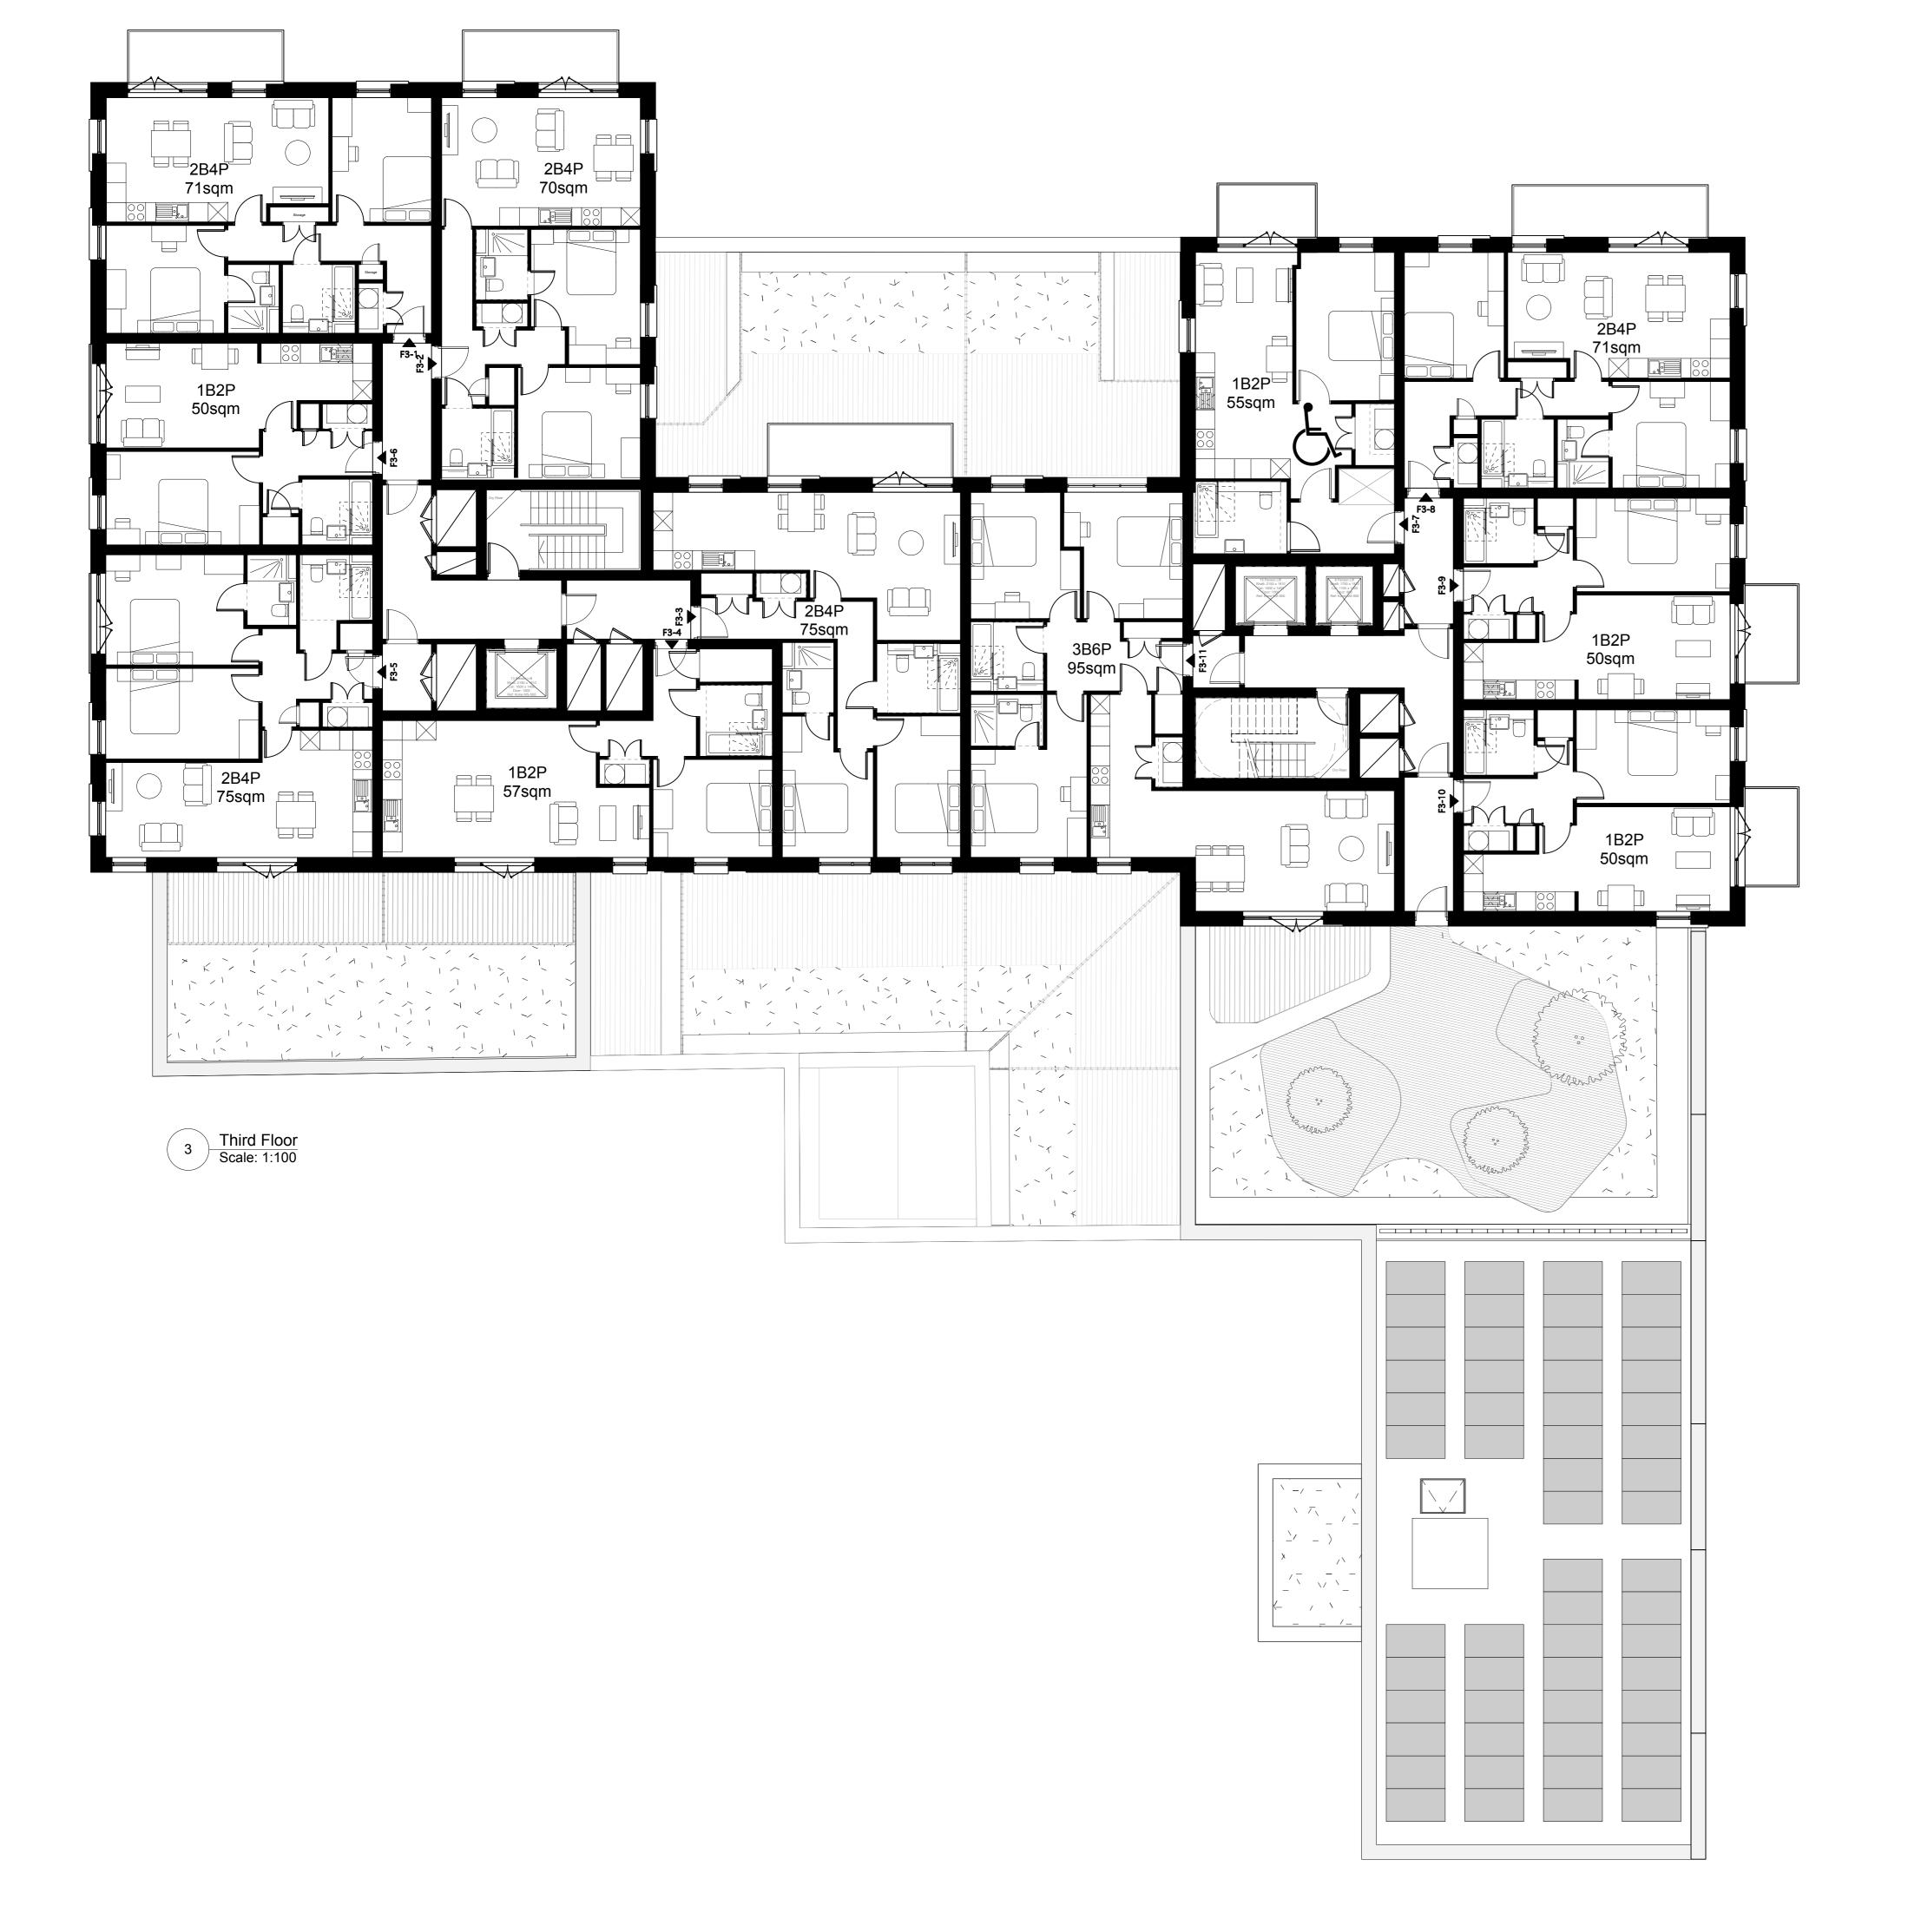

Construction

construction unless it is marked for construction.

**London Square** 

Project title

**Greggs Bakery Site** Twickenham

Drawing title

**Proposed Third Floor** Buildings A & F

Scale @ A1 size 1:100