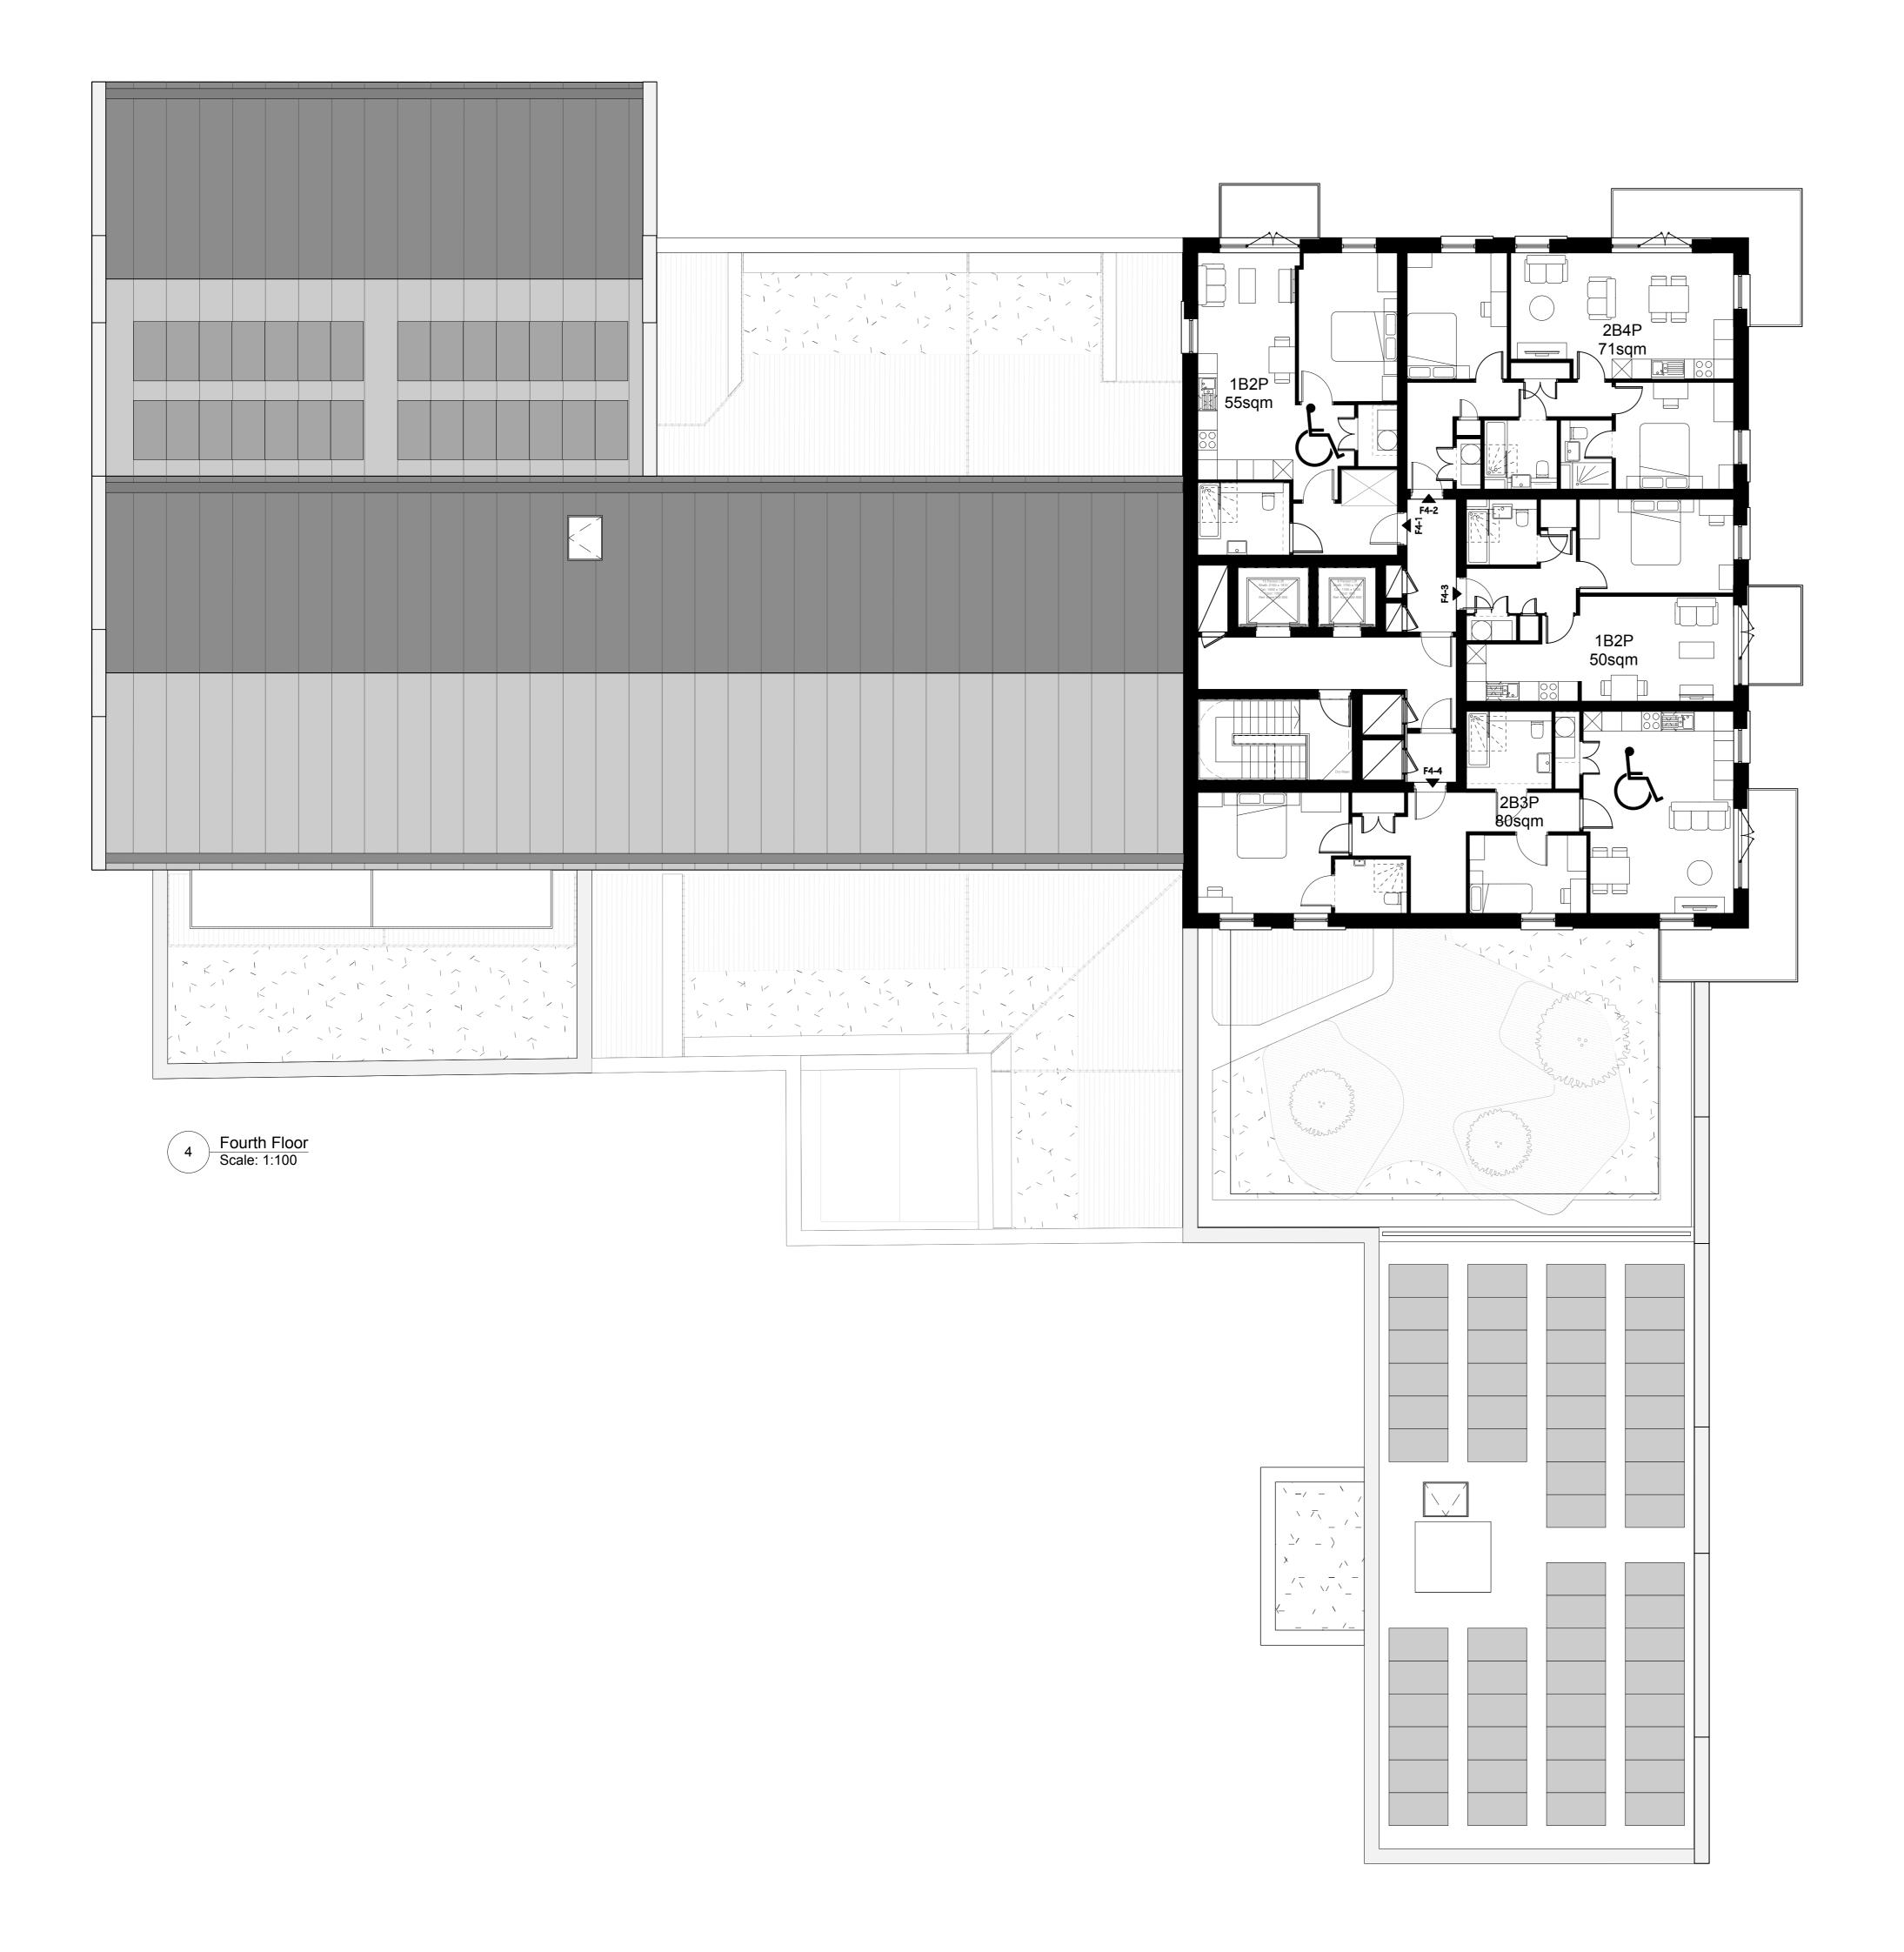

## Greggs Bakery Site Twickenham

Drawing title

**Proposed Fourth Floor** Buildings A & F Scale @ A1 size Date 1:100

April '22

Drawing N°