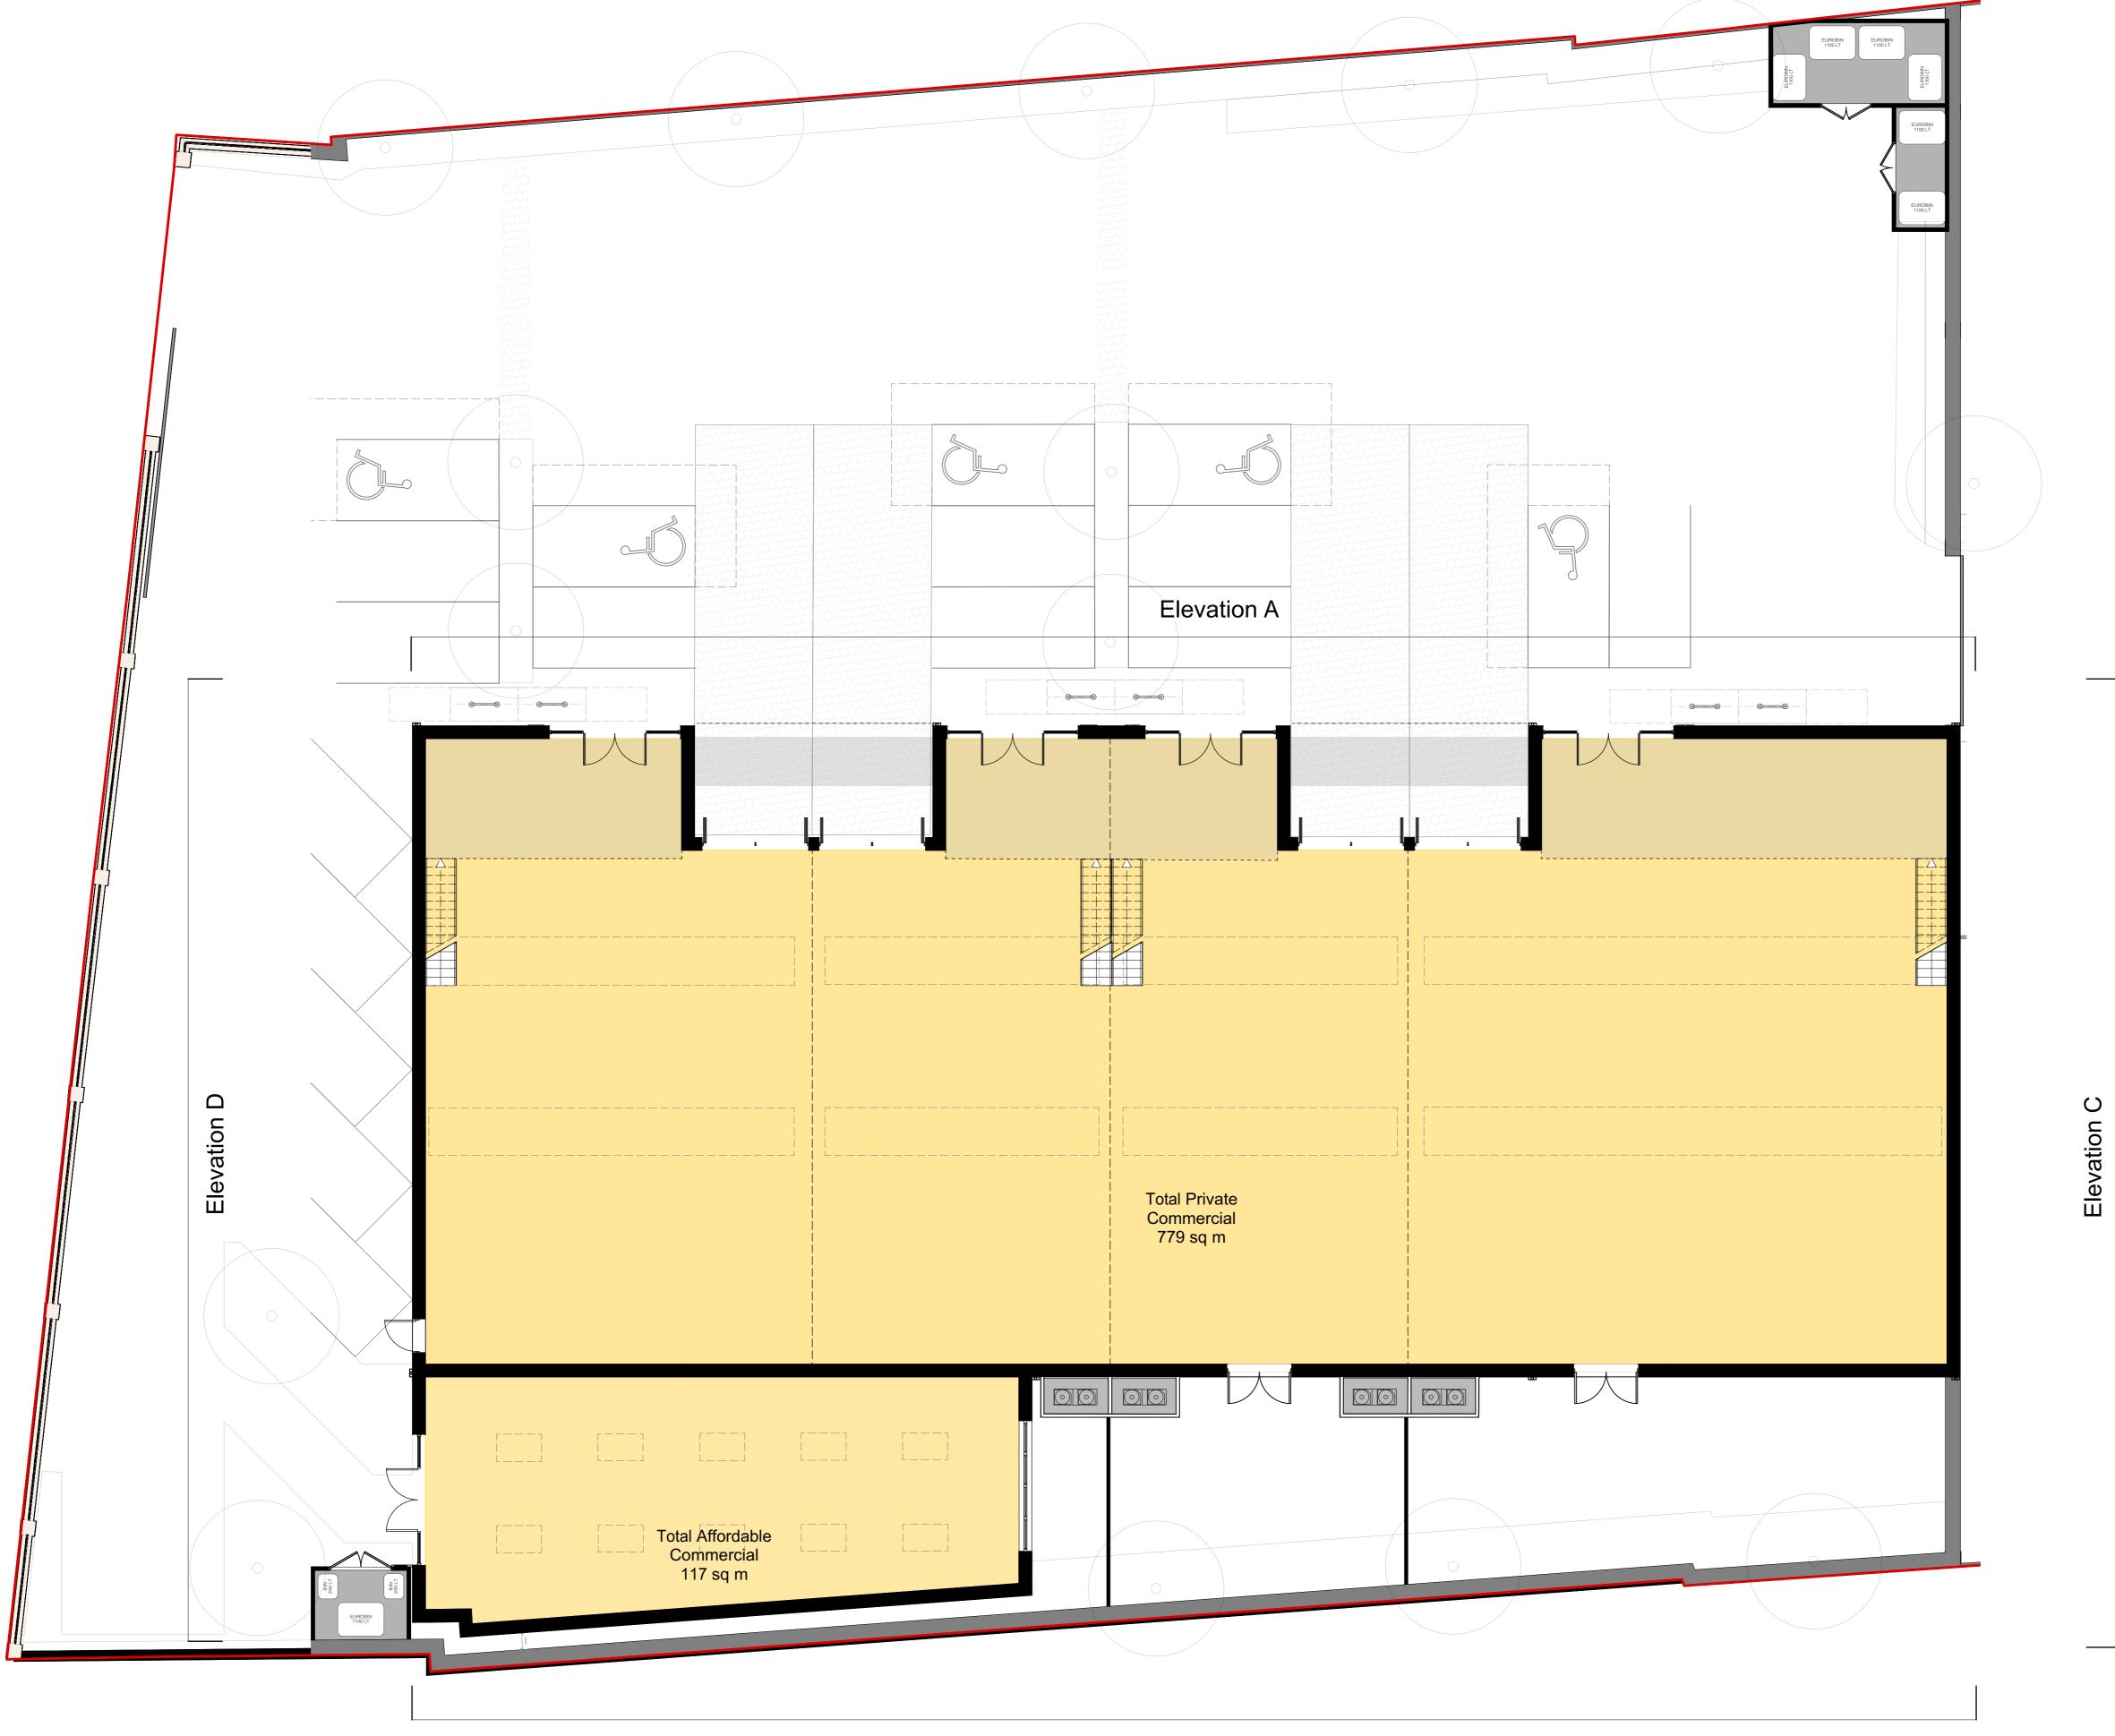

Construction construction.

**London Square** 

Project title

**Greggs Bakery Site** Twickenham

Drawing title

**Proposed Ground Floor Plan Building B - Industrial** 

Scale @ A1 size

28/06/22 1:100

Drawing No

GBT-ASA-BB-00-DR-A-0455 Status & Revision

R54