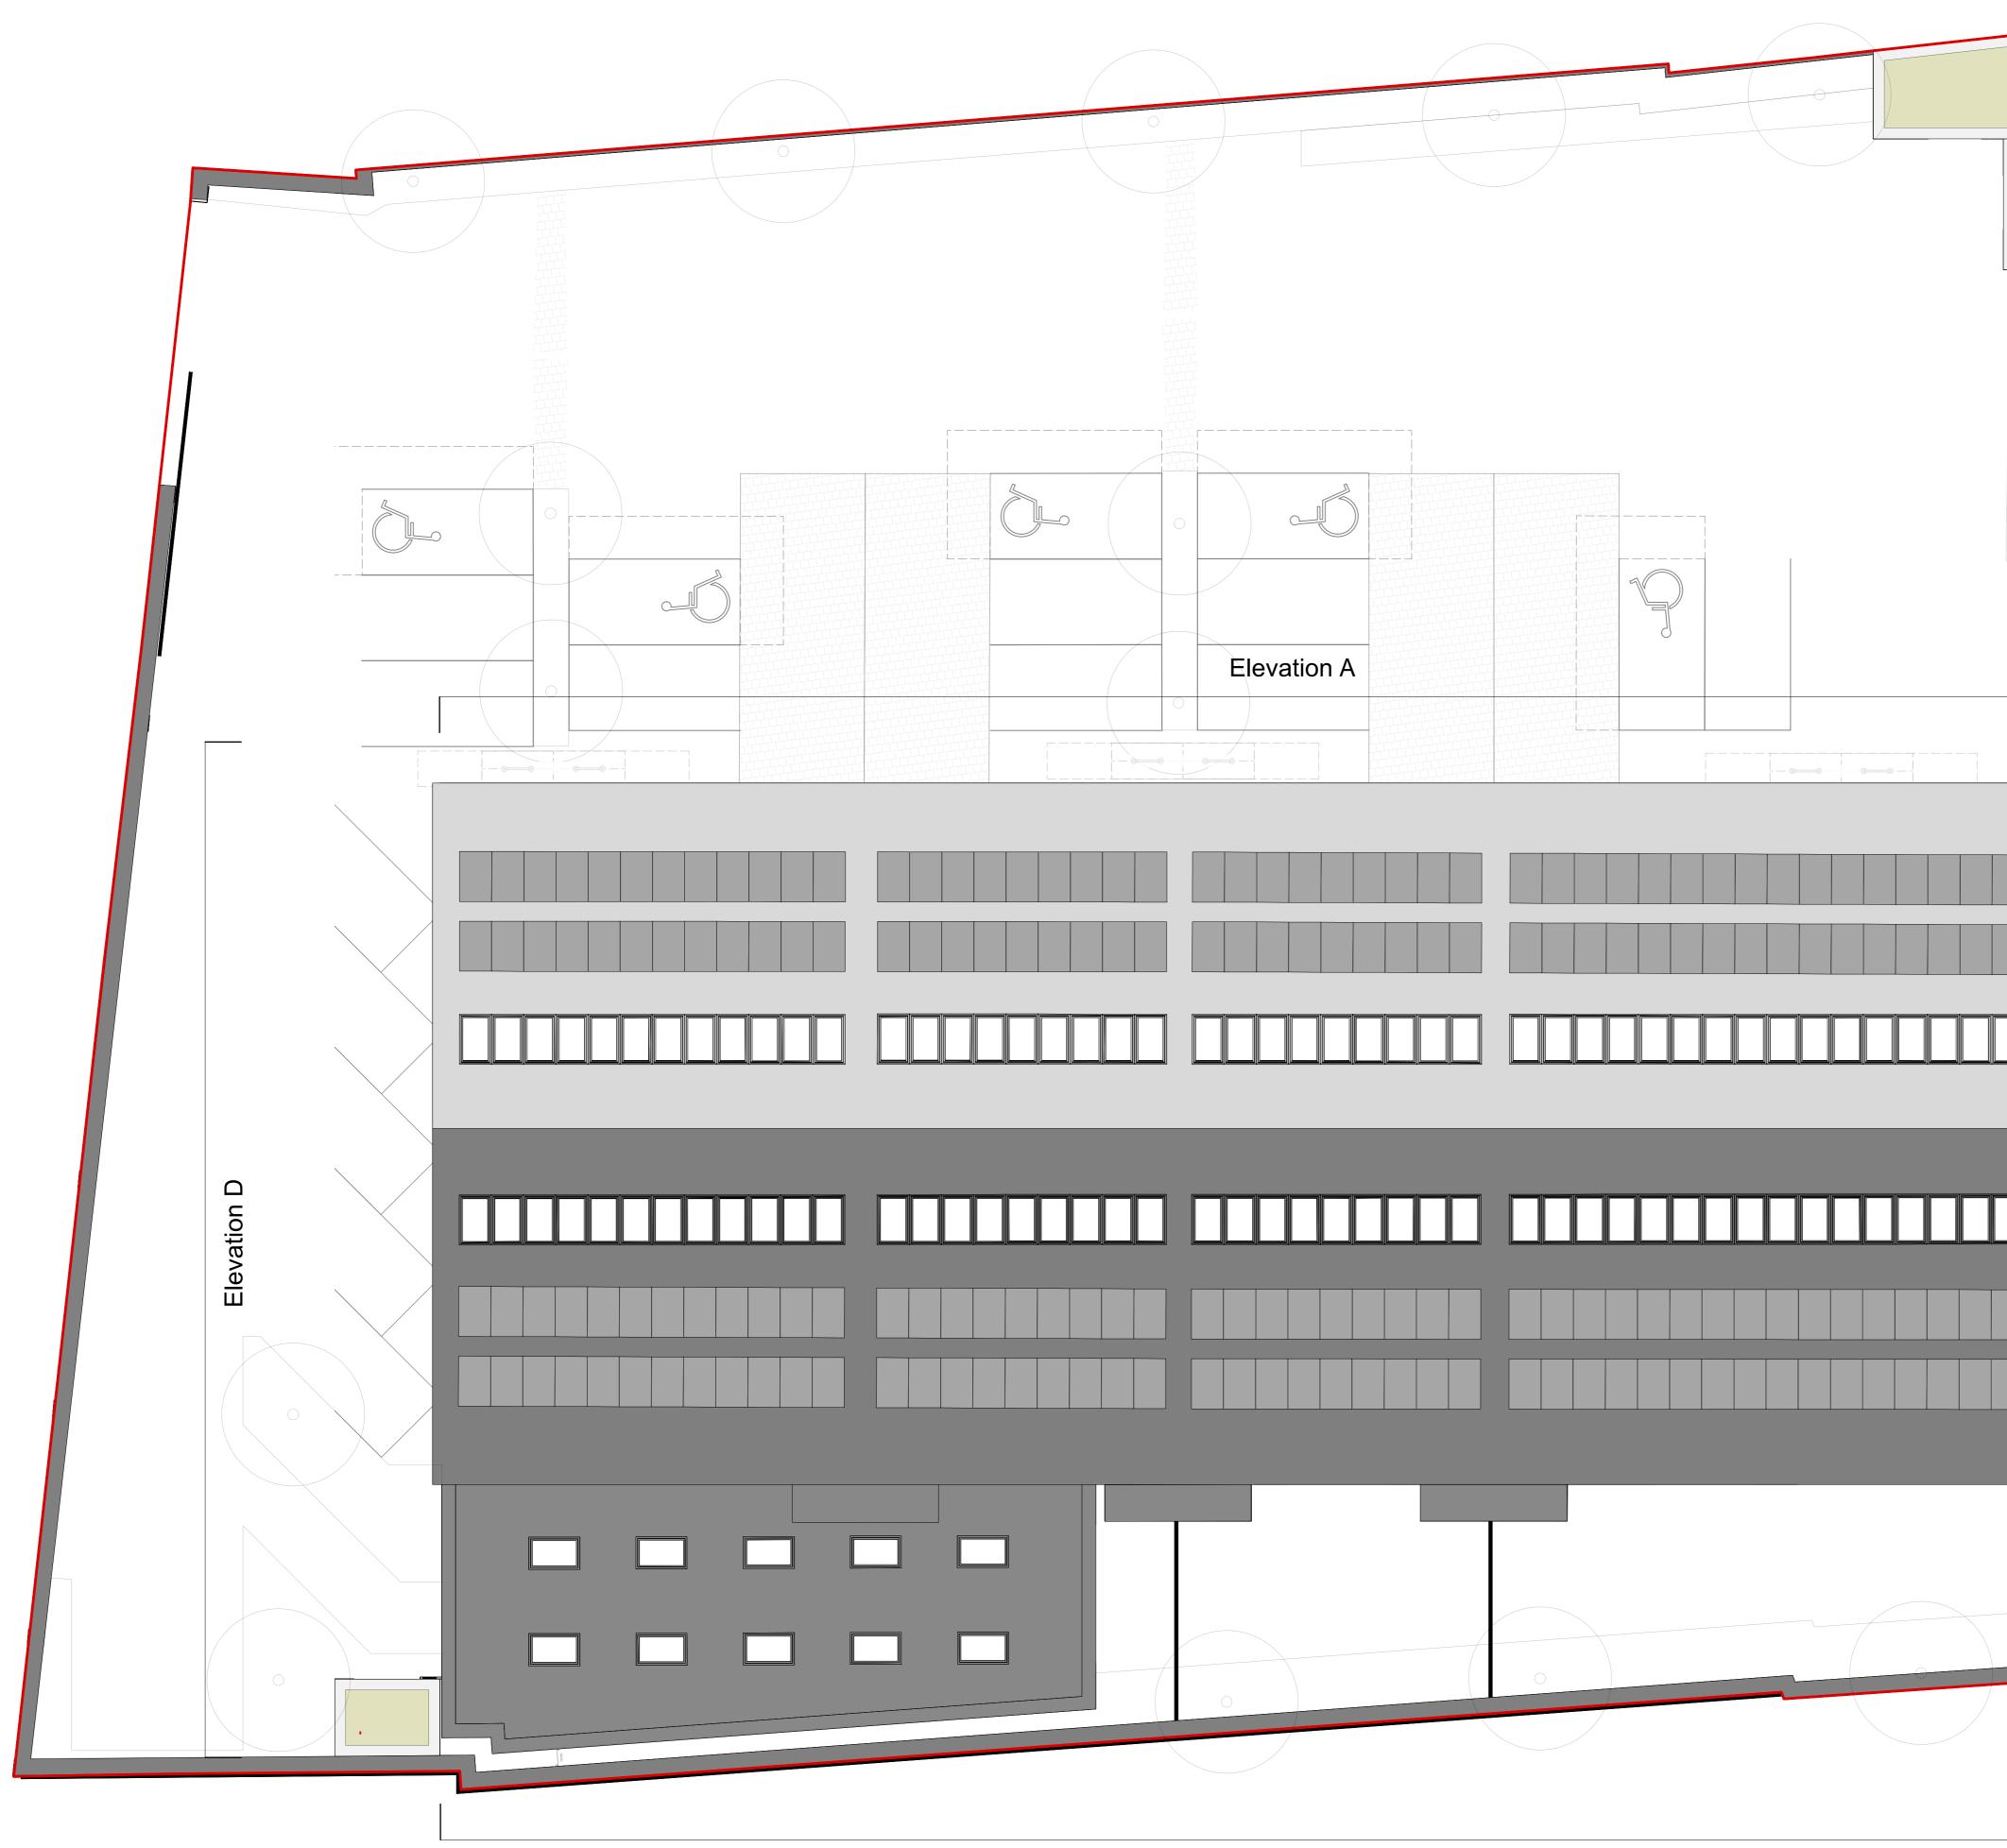

## Greggs Bakery Site Twickenham

Drawing title

Proposed Roof Plan Building B - Industrial Scale @ A1 size Date

1:100

28/06/22

Drawing N°

Status & Revision

## GBT-ASA-BB-02-DR-A-0457

R54

Assael Architecture Limited 123 Upper Richmond Road London SW15 2TL

- → +44 (0)20 7736 7744
- info@assael.co.uk

www.assael.co.uk

Elevation C