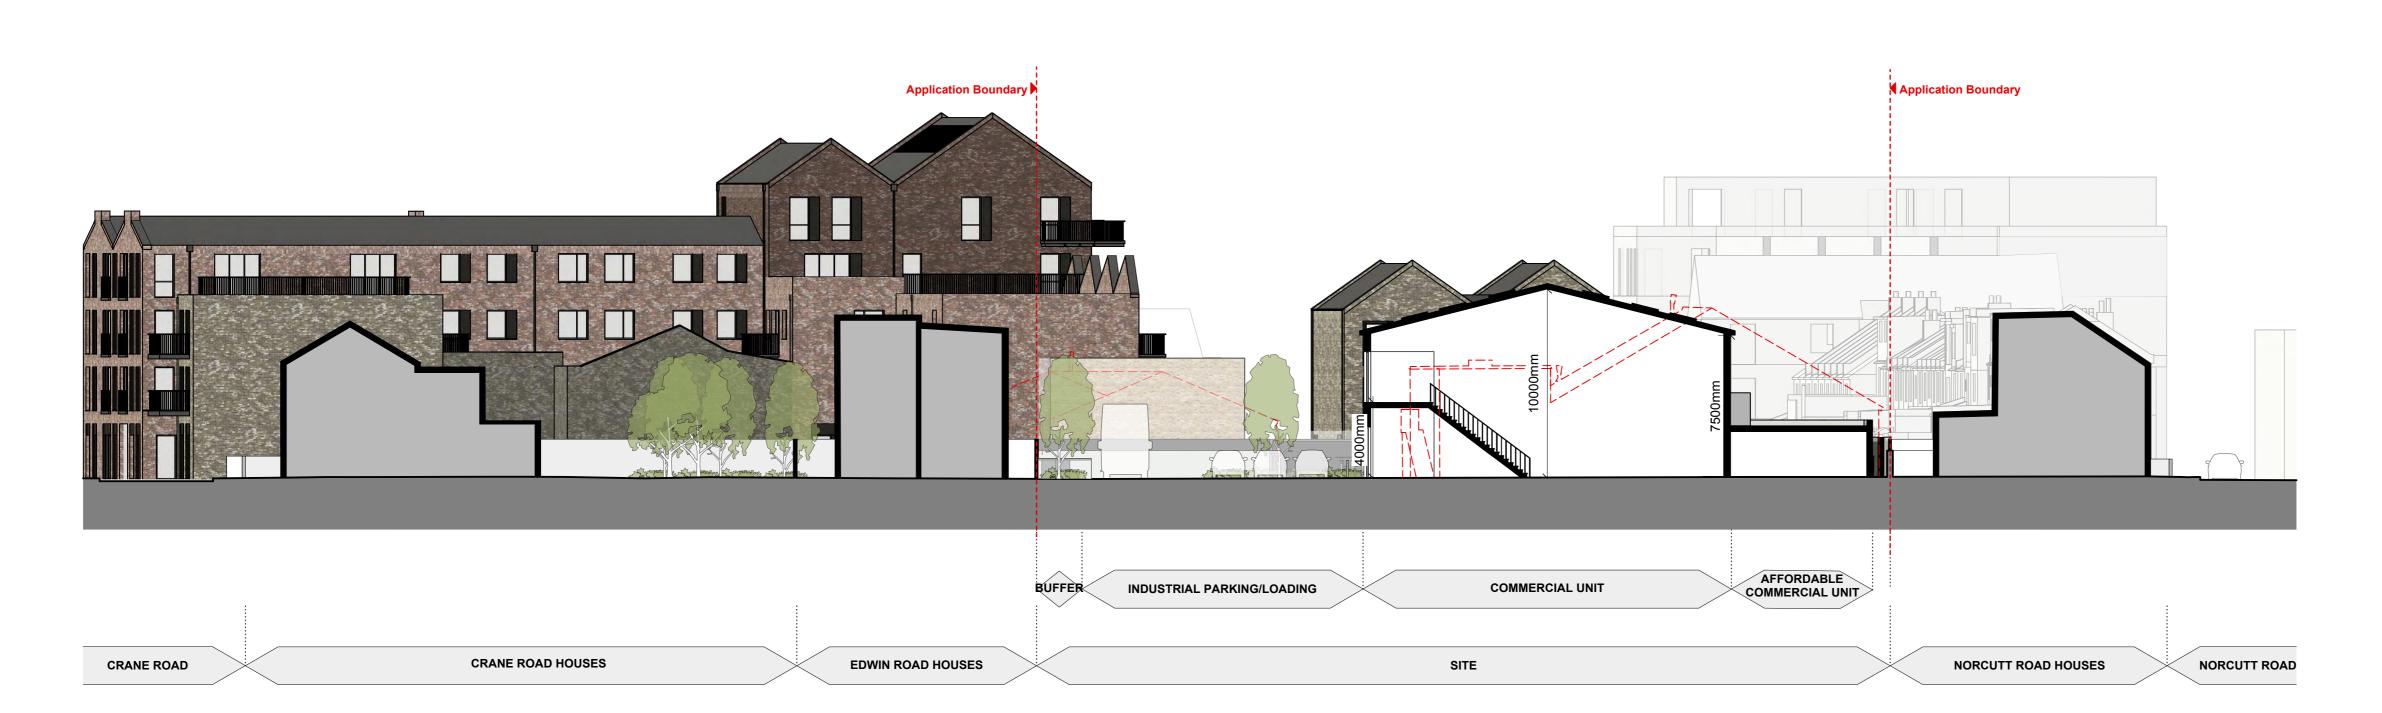

Section AA Scale: 1:200

Section BB Scale: 1:200

50m

This drawing must not be scaled or used for land transfer purposes. This drawing must be read in conjunction with all other relevant drawings. All measurements must be checked on site.

Comment Construction

construction.

**London Square** 

Project title

**Greggs Bakery Site** Twickenham

Drawing title

**Proposed Sections Building B - Industrial** 

Scale @ A1 size