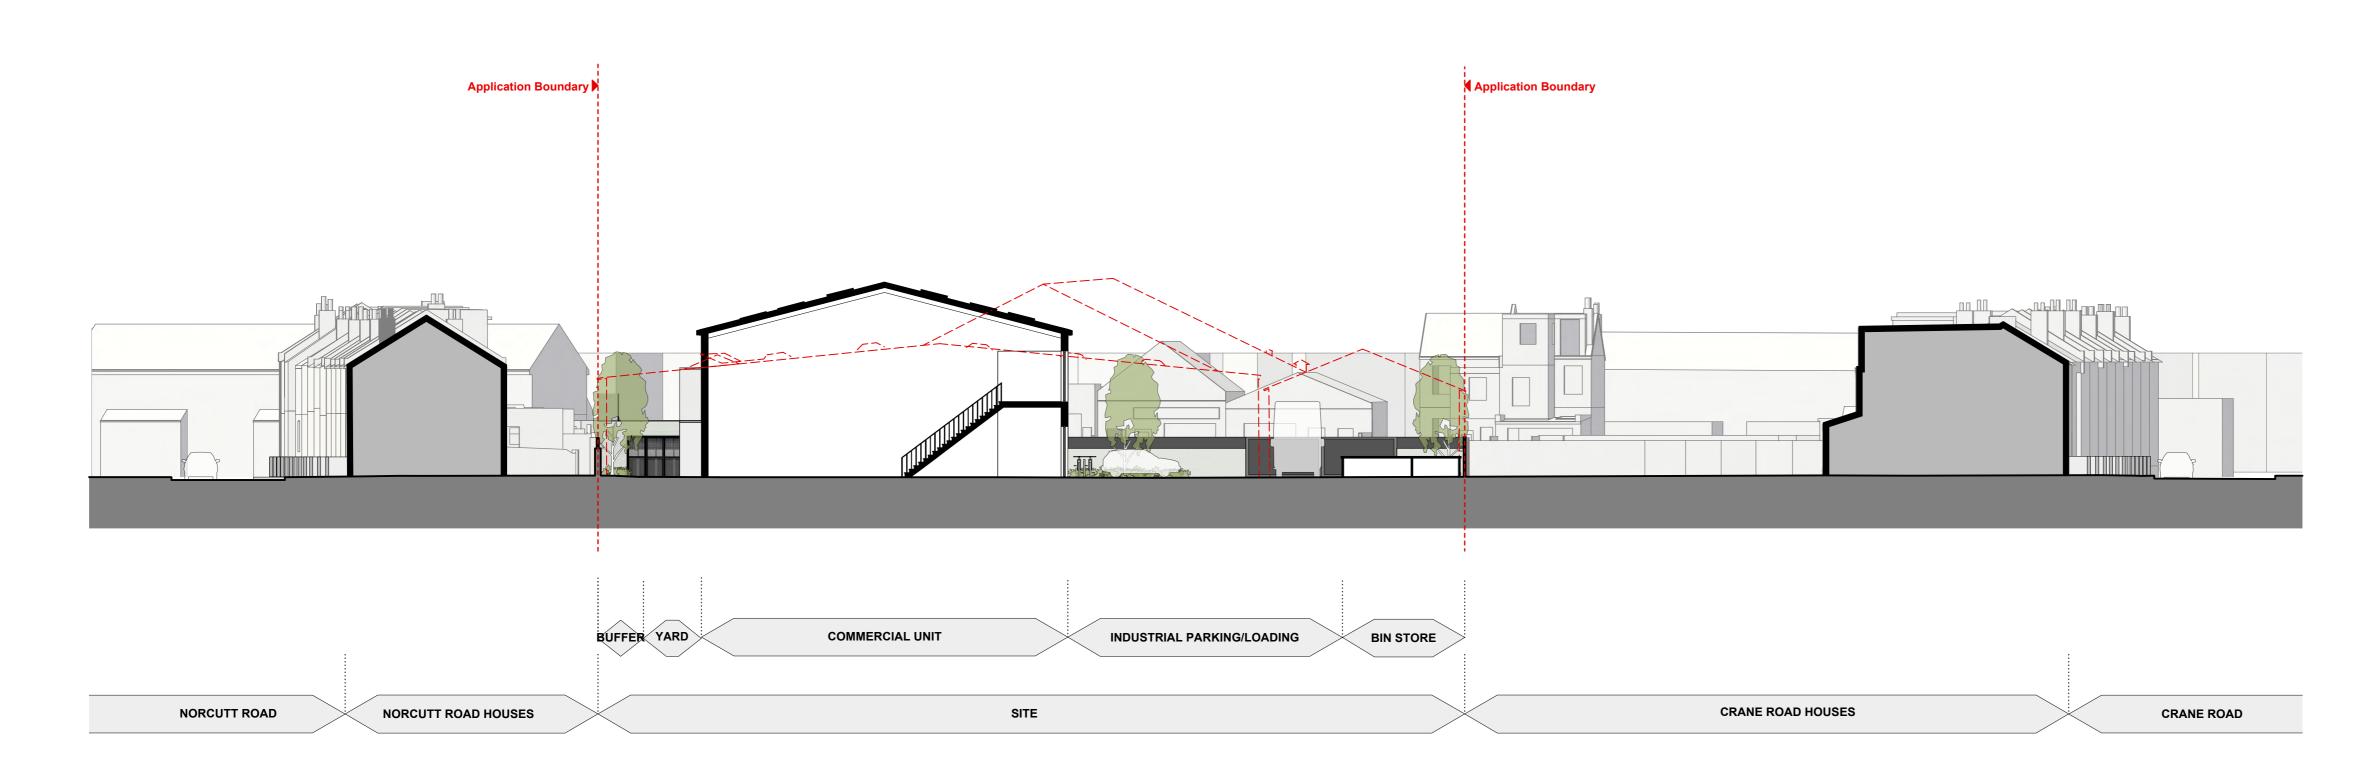

Section AA Scale: 1:200

Section BB Scale: 1:200

50m

This drawing must not be scaled or used for land transfer purposes. This drawing must be read in conjunction with all other relevant drawings. All measurements must be checked on site.

Comment Construction

construction.

**London Square** 

Project title

**Greggs Bakery Site** Twickenham

Drawing title

**Proposed Sections Building B - Industrial** 

Scale @ A1 size