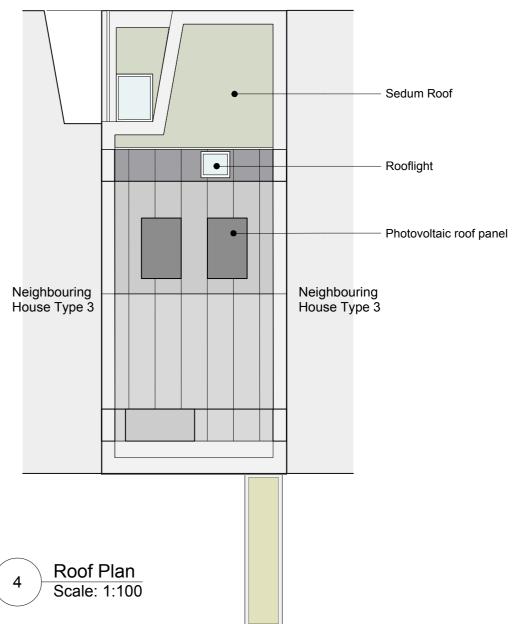

End of Terrace Elevation C







General notes

| 0m       3m       10m         1m       5m       Photovoltaic Panels Dark grey parapet Dark grey parapet Dark grey standing seam dome Dark grey standing seam dome decisions on the biase of the stated or used for ideal transfer purposed, and the stated or used for ideal transfer purposed, and the stated or used for ideal transfer purposed, and the stated or used for ideal transfer purposed, and the stated or used for ideal transfer purposed, and the stated or used for ideal transfer purposed, and the stated or used for ideal transfer purposed, and the stated or used for ideal transfer purposed, and the stated or used for ideal transfer purposed, and the stated or used for ideal transfer purposed, and the stated or used for ideal transfer purposed, and the stated or use