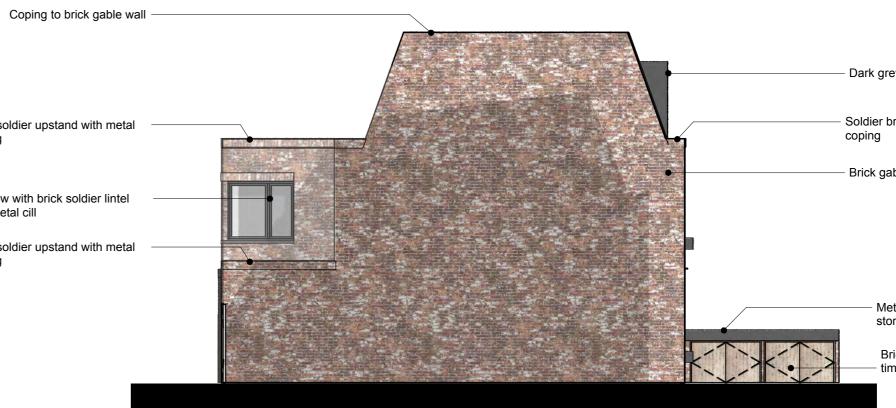

- Dark grey standing seam dormer

Soldier brick upstand with metal

- Brick gable wall

Metal planter on top of bin/bike storage

Brick Bin/Bike Store with grey timber doors

The purpose of the information on this drawing is for: All information on this drawing is not for Client approval Client approval construction.