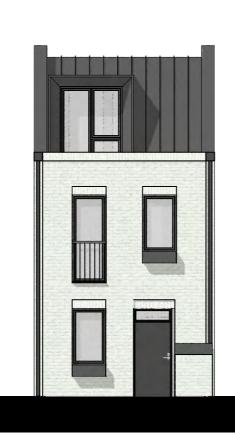

Front Elevation A

Ground Floor Scale: 1:100

1

First Floor Scale: 1:100

2

0m

Front Elevation White painted brickwork A2 Scale: 1:100

Coping to brick gable wall

Material Key:

Brown Buff Brick

Pink Buff Brick

- London Stock/ Multi Buff Brick
- 10

White Painted Brick Dark Red Brick

Charred Timber Effect Cladding

Grey Metal

construction.