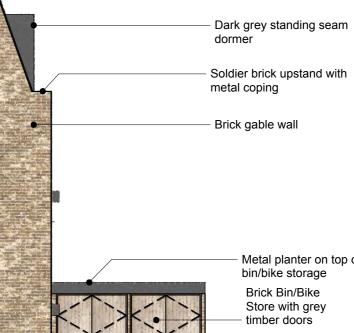

- ĭnfo@assael.co.uk

🚯 www.assael.co.uk

Metal planter on top of bin/bike storage Brick Bin/Bike Store with grey timber doors

Sedum Roof Rooflight Photovoltaic roof panel Neighbouring House Type 8