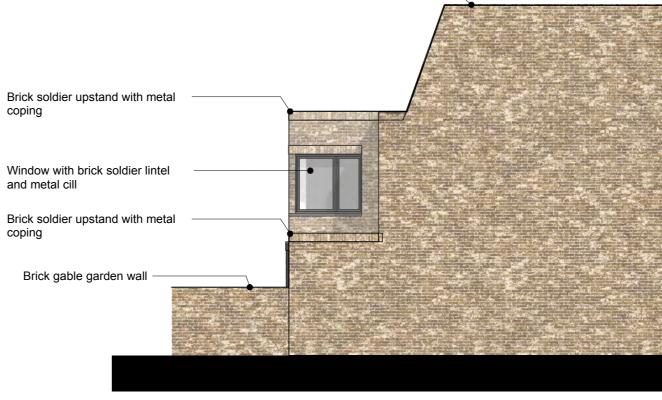

End of Terrace Elevation C

C Scale: 1:100

Neighbouring

House Type 8

Note: For locations of different brick finishes, please refer to drawings A2871 401 (R21), 402 (R21)

Roof Plan Scale: 1:100

General notes

N

Material Key:

Brown Buff Brick

Pink Buff Brick

- London Stock/ Multi Buff Brick
- 10

White Painted Brick Dark Red Brick

Charred Timber Effect Cladding

Grey Metal

construction.