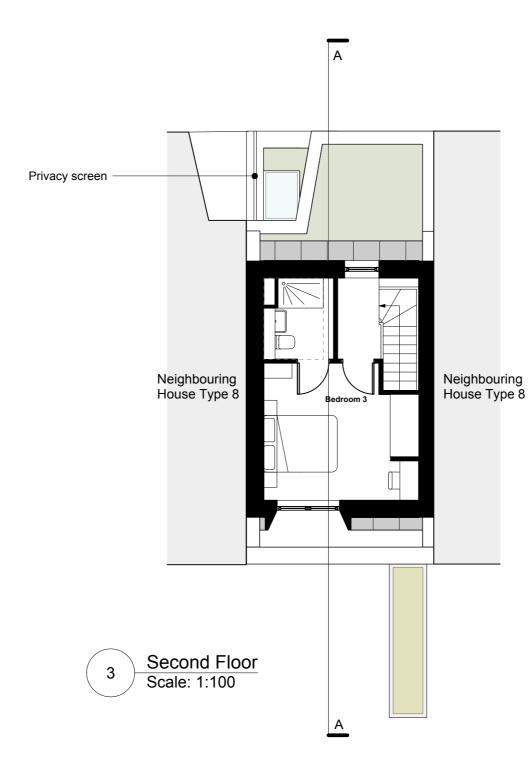

End of Terrace Elevation C

C Scale: 1:100

Neighbouring

House Type 8

Note: For locations of different brick finishes, please refer to drawings A2871 401 (R21), 402 (R21)

Roof Plan Scale: 1:100

General notes

N