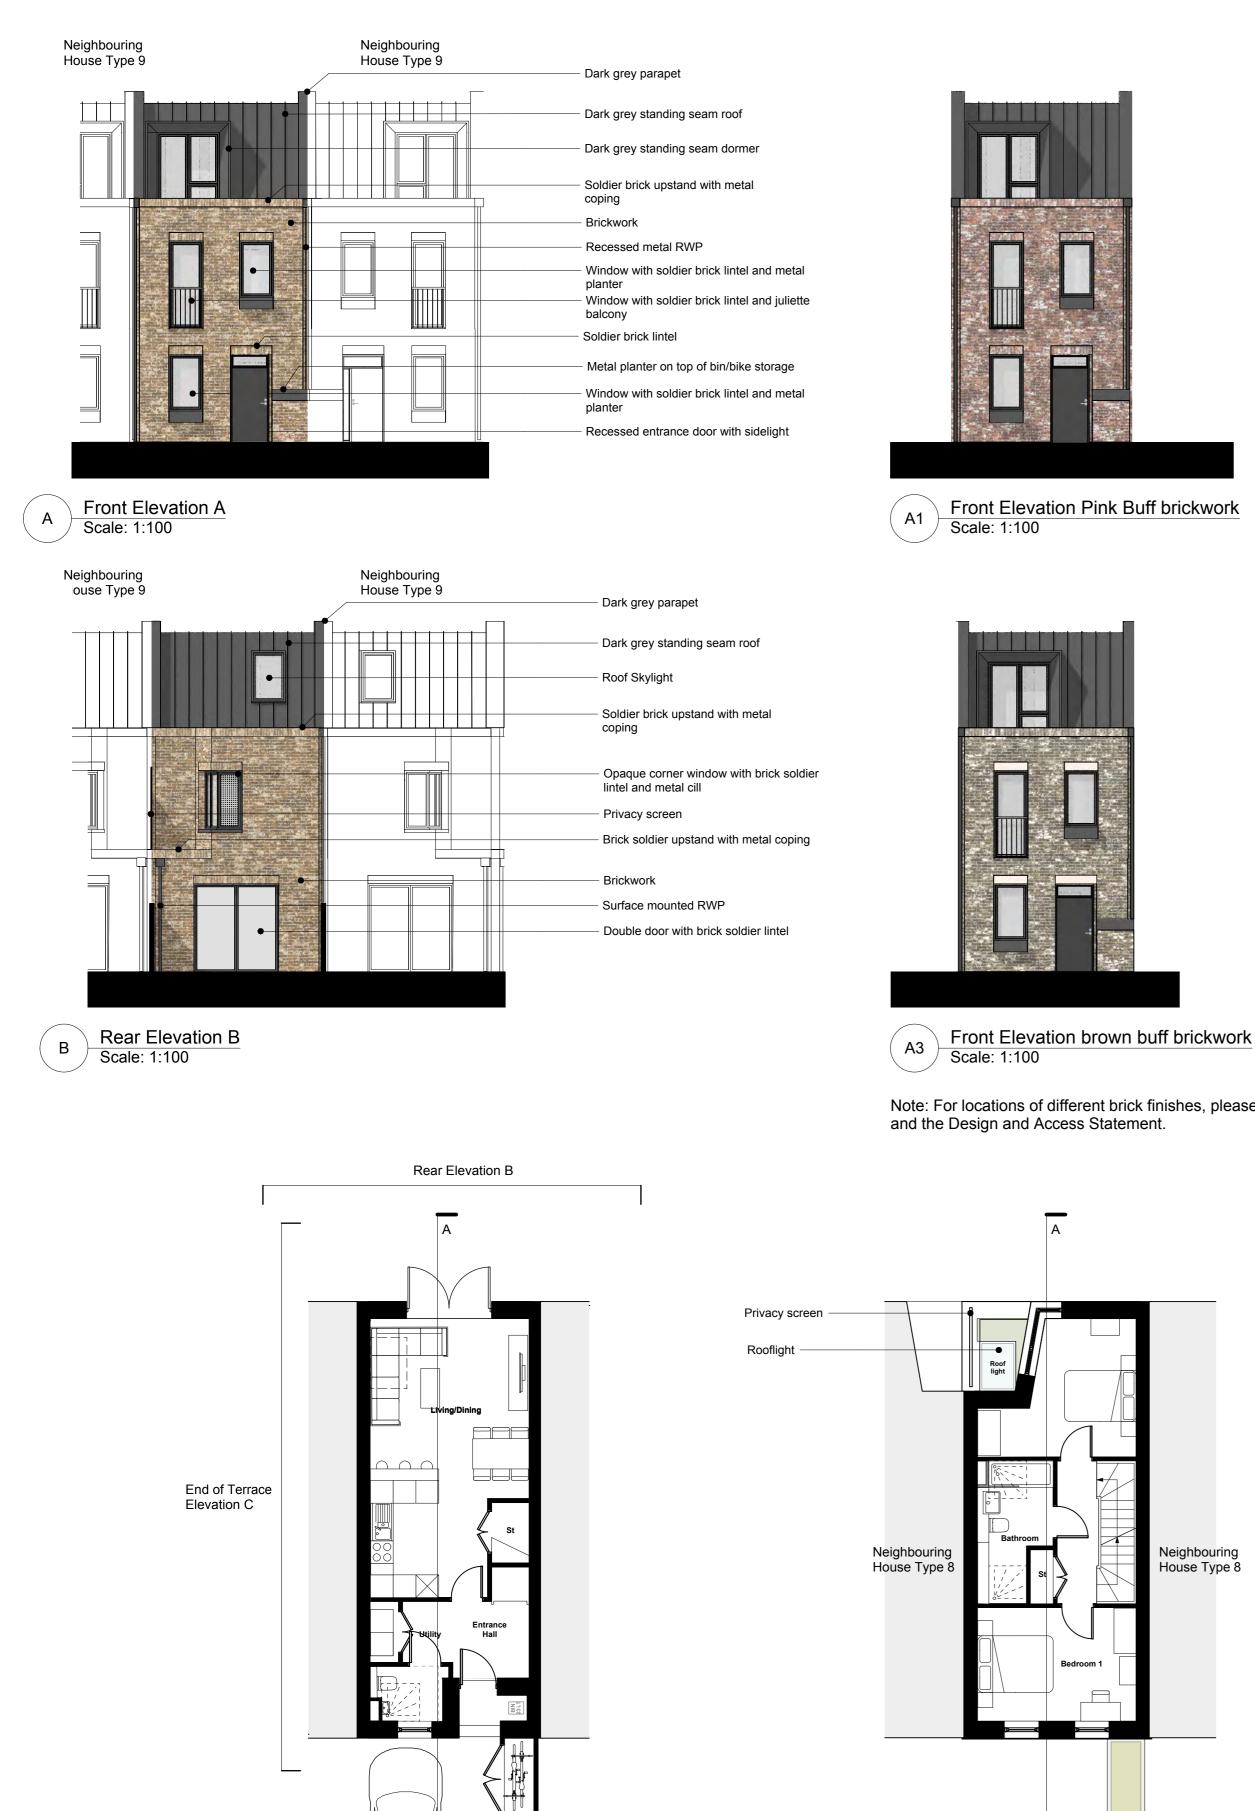

Front Elevation A

Ground Floor Scale: 1:100

1

First Floor Scale: 1:100

2

0m

Front Elevation White painted brickwork A2 Scale: 1:100

Coping to brick gable wall

End of Terrace Elevation C

C Scale: 1:100

Neighbouring

House Type 8

Note: For locations of different brick finishes, please refer to drawings A2871 401 (R21), 402 (R21)

Roof Plan Scale: 1:100

General notes

N

Material Key:

Brown Buff Brick

Pink Buff Brick

- London Stock/ Multi Buff Brick
- 10

White Painted Brick Dark Red Brick

Charred Timber Effect Cladding

Grey Metal

construction.

- ĭnfo@assael.co.uk

🚯 www.assael.co.uk

Metal planter on top of bin/bike storage Brick Bin/Bike Store with grey timber doors

Sedum Roof Rooflight Photovoltaic roof panel Neighbouring House Type 8