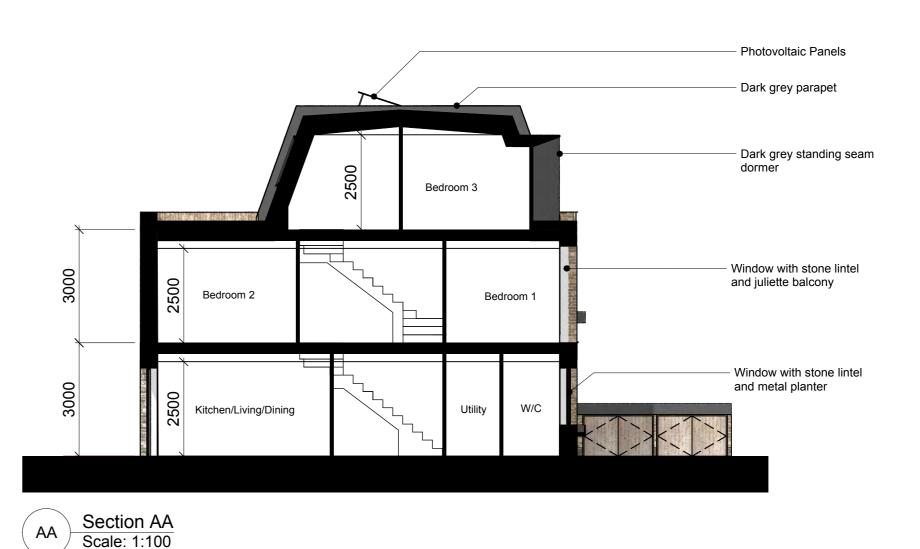

- ĭnfo@assael.co.uk

🚯 www.assael.co.uk

Metal planter on top of bin/bike storage Brick Bin/Bike Store with grey timber doors

Sedum Roof Rooflight Photovoltaic roof panel Neighbouring House Type 8