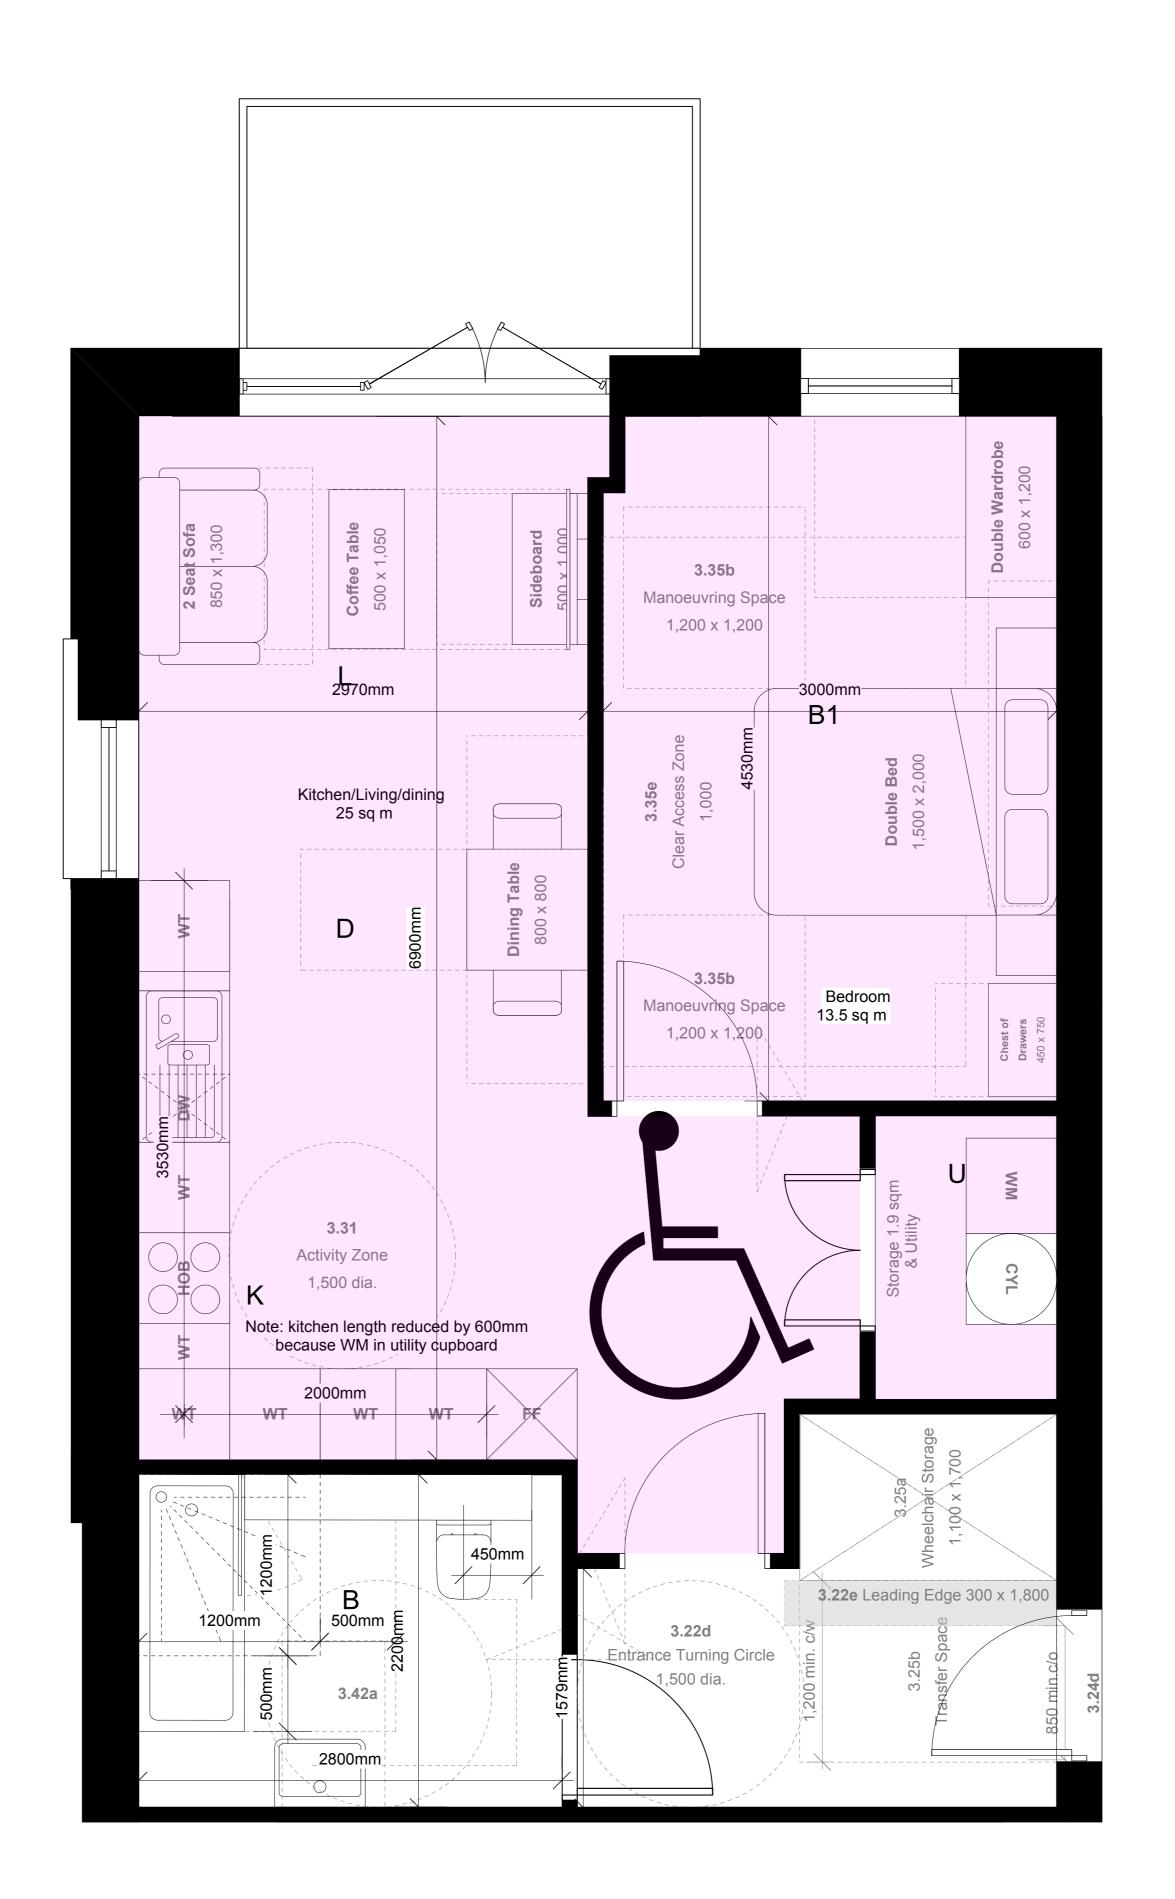

Typical M4(3) Adaptable 1 Bed Apartment Total Area: 55 sqm / 592 sqft

General notes

This drawing must not be scaled or used for land transfer purposes. This drawing must be read in conjunction with all other relevant drawings. All measurements must be checked on site.

All information on this drawing is not for construction unless it is marked for construction.

Construction

\*

**London Square** 

Project title

A2871 Greggs Bakery Twickenham

Drawing title

Typical M4(3) Adaptable 1 Bed Apartment