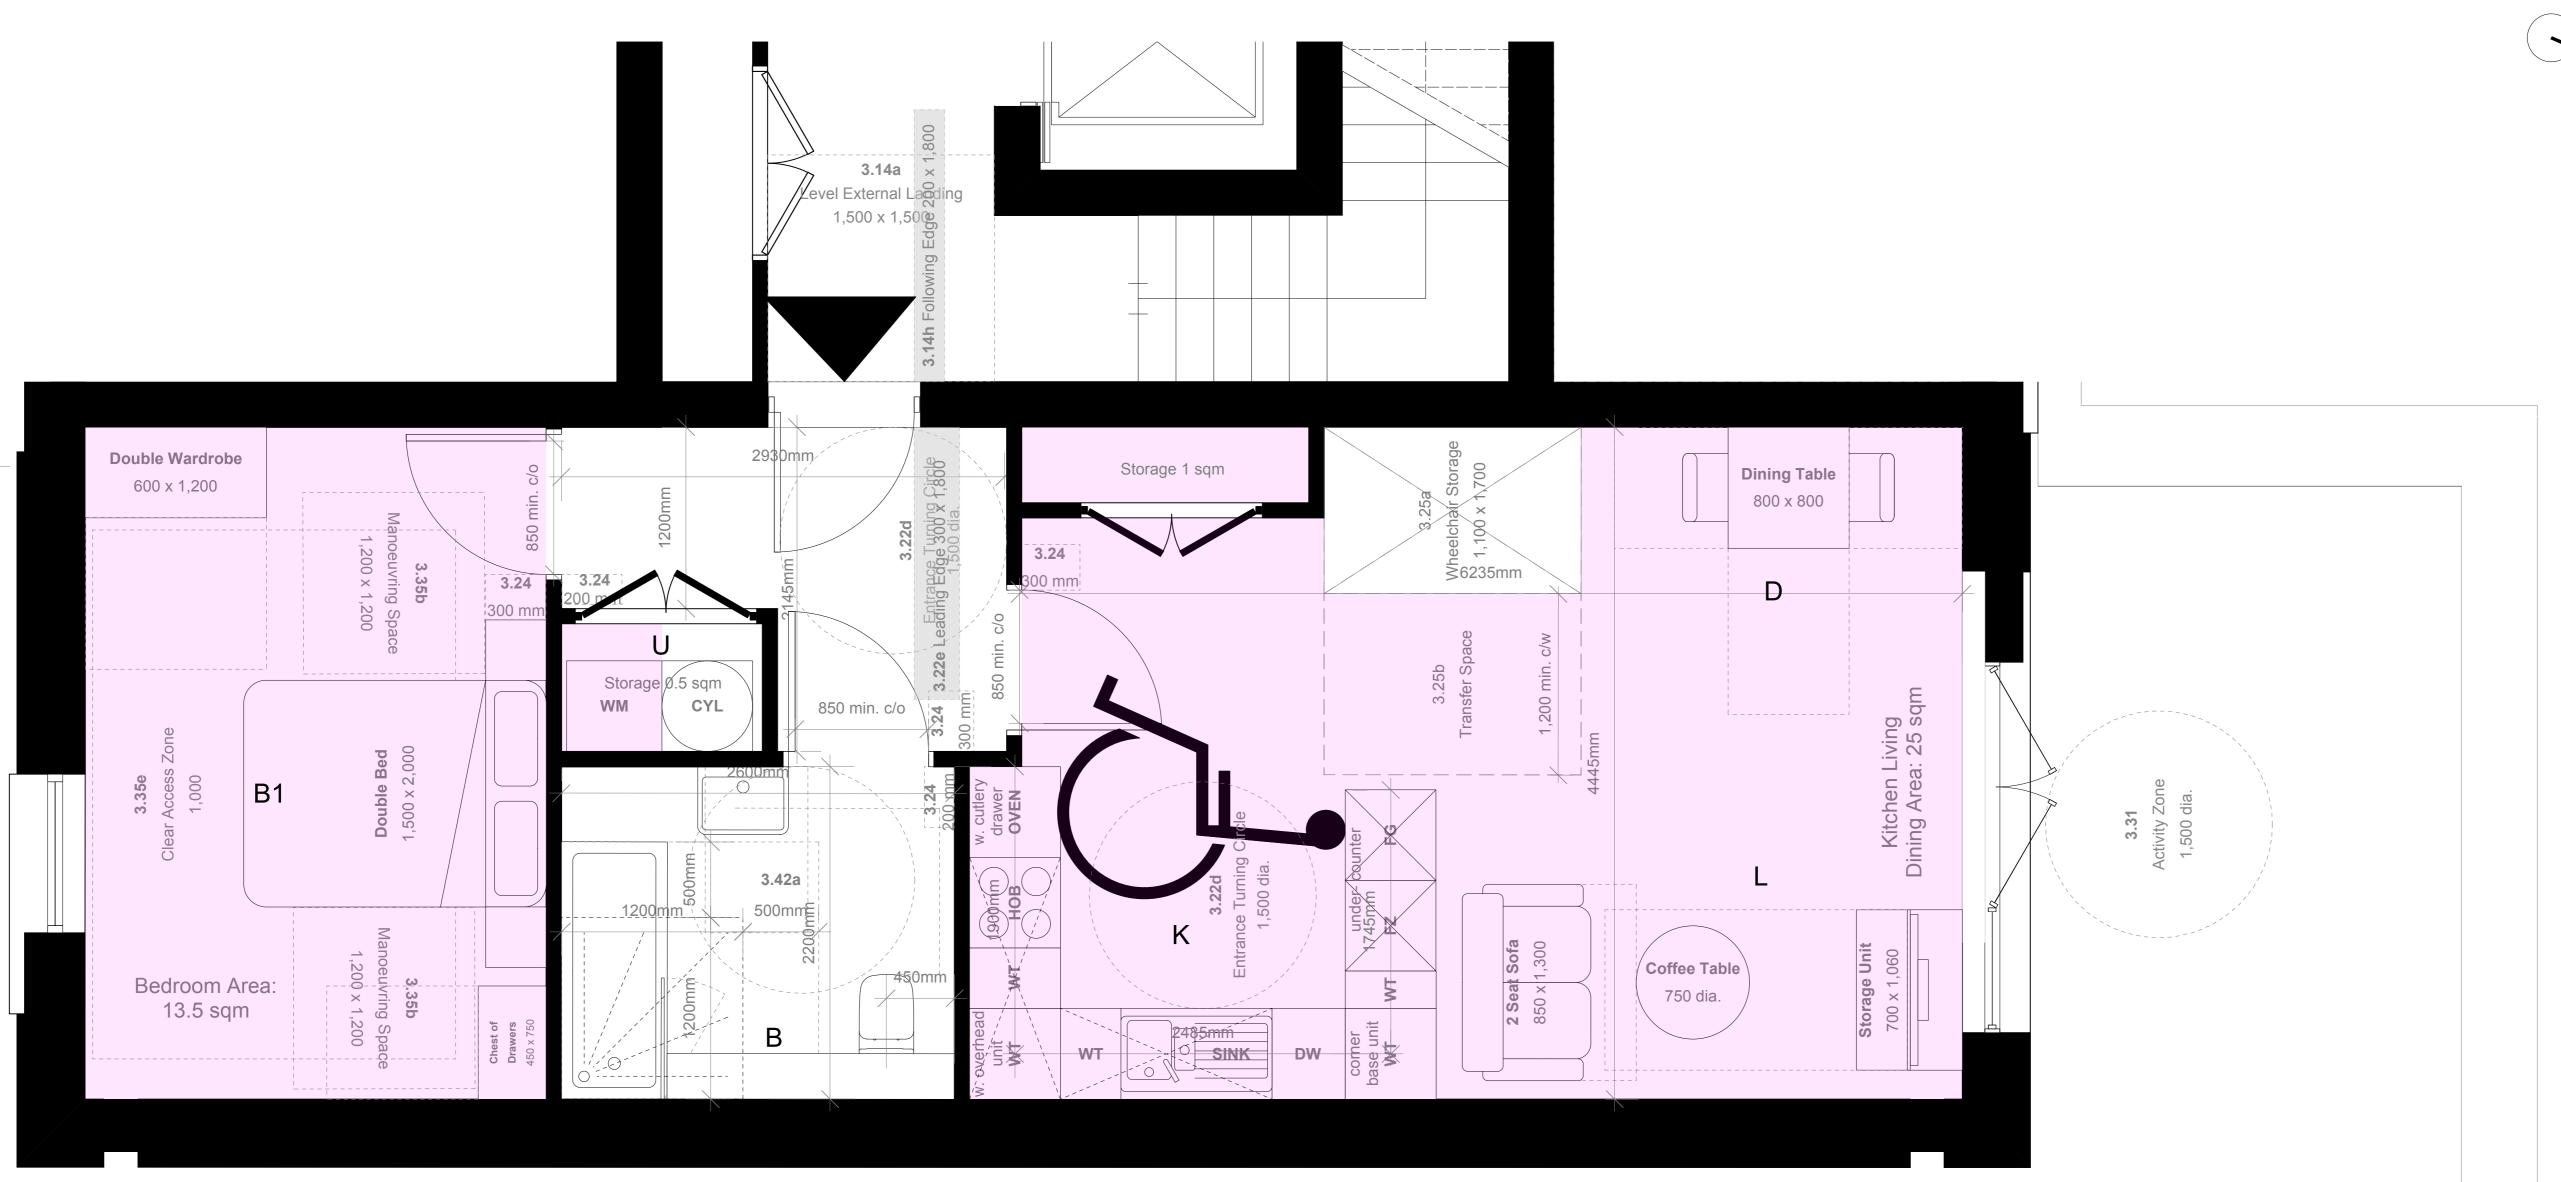

Typical M4(3) Accessible 1 Bed Apartment

Units: E-0-1 and E-0-2

Tenure: Affordable Rent

Total Area: 55 sqm / 592 sqft

Block E key Plan

General notes

Areas are measured and calculated generally in accordance with RICS 'Property Measurement', 2nd Edition (January 2018). All areas have been calculated in metric units.

Construction

All information on this drawing is not for construction unless it is marked for construction.

\*

**London Square** 

Project title

A2871 Greggs Bakery Twickenham

Drawing title

Indicative M4(3) Accessible 1 Bed Apartment Layout

Scale @ A1 size

July 20' 1:25

Drawing N°

GBT-ASA-BF-ZZ-DR-A-0592

Status & Revision

**R55** 

Assael Architecture Limited 123 Upper Richmond Road London SW15 2TL

**)** +44 (0)20 7736 7744 