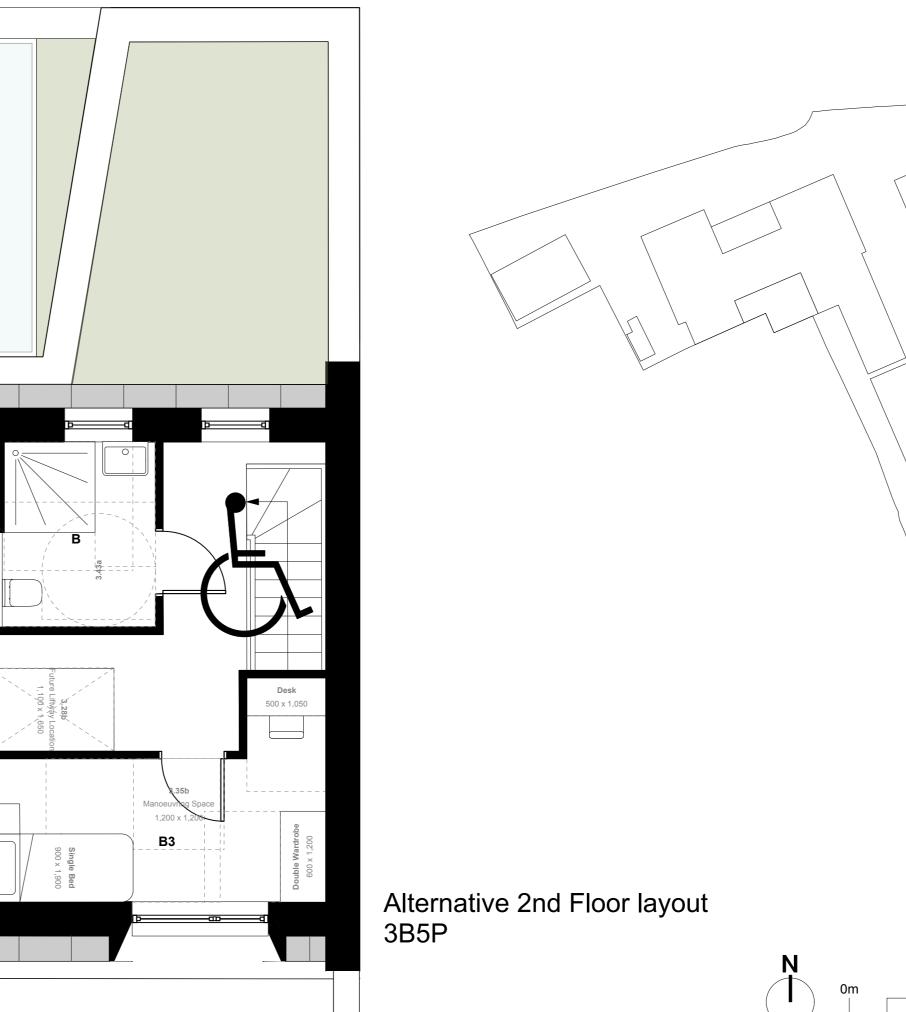

First Floor Scale: 1:50

Ground Floor Scale: 1:50

House Type 4 (Adaptable M4[3]) 3B6P Total Area: 130 sqm / 1399 sqft

Roof Plan

Scale: 1:50

General notes

This drawing must not be scaled or used for land transfer purposes. This drawing must be read in conjunction with all other relevant drawings. All measurements must be checked on site.

All information on this drawing is not for construction unless it is marked for

Construction construction.

\*

**London Square** 

Project title

A2871 Greggs Bakery Twickenham

Indicative M4(3) Adaptable 3 Bed House Layout