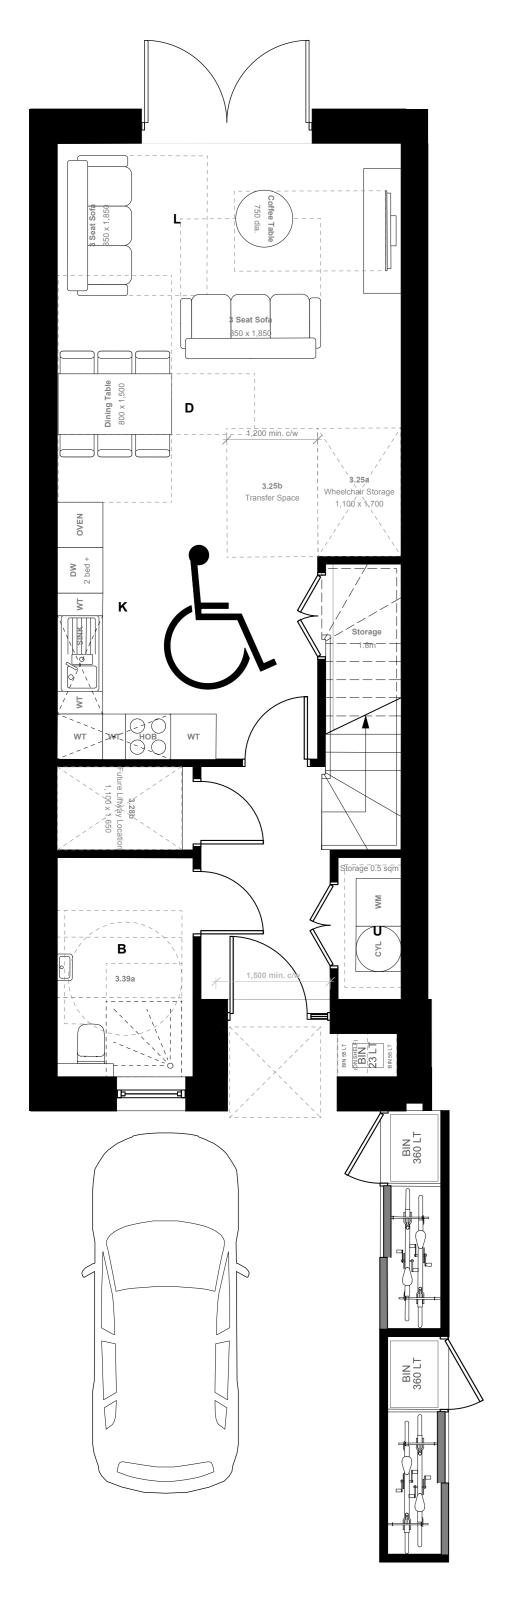

First Floor Scale: 1:50

Ground Floor Scale: 1:50

House Type 4 (Adaptable M4[3]) 3B6P Total Area: 130 sqm / 1399 sqft

Roof Plan

Scale: 1:50

General notes

This drawing must not be scaled or used for land transfer purposes. This drawing must be read in conjunction with all other relevant drawings. All measurements must be checked on site.

All information on this drawing is not for construction unless it is marked for

Construction construction.

\*

**London Square** 

Project title

A2871 Greggs Bakery Twickenham

Indicative M4(3) Adaptable 3 Bed House Layout