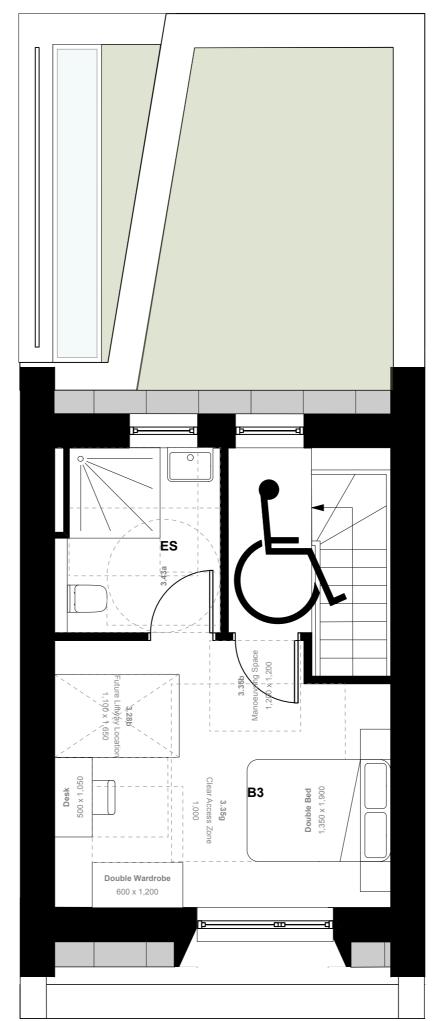

First Floor Scale: 1:50

Ground Floor Scale: 1:50

House Type 4 (Adaptable M4[3]) 3B6P Total Area: 130 sqm / 1399 sqft

Roof Plan

Scale: 1:50

General notes

This drawing must not be scaled or used for land transfer purposes. This drawing must be read in conjunction with all other relevant drawings. All measurements must be checked on site.

All information on this drawing is not for construction unless it is marked for

Construction construction.

\*

**London Square** 

Project title

A2871 Greggs Bakery Twickenham

Indicative M4(3) Adaptable 3 Bed House Layout