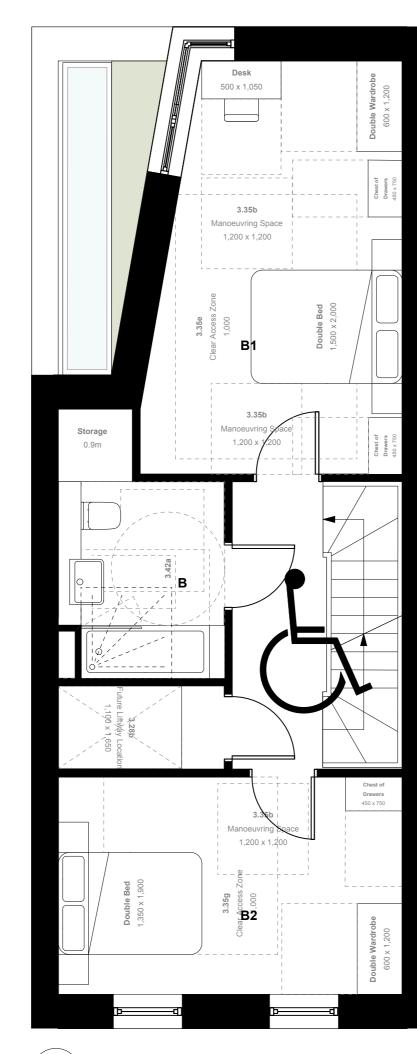

First Floor Scale: 1:50

Ground Floor Scale: 1:50

House Type 4 (Adaptable M4[3]) 3B6P Total Area: 130 sqm / 1399 sqft

Roof Plan

Scale: 1:50

General notes

This drawing must not be scaled or used for land transfer purposes. This drawing must be read in conjunction with all other relevant drawings. All measurements must be checked on site.

All information on this drawing is not for construction unless it is marked for

Construction construction.

\*

**London Square** 

Project title

A2871 Greggs Bakery Twickenham

Indicative M4(3) Adaptable 3 Bed House Layout