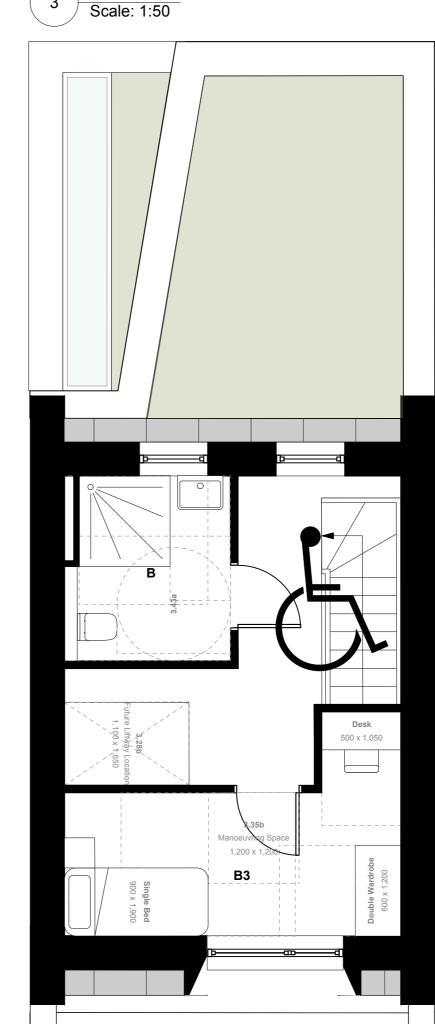

First Floor Scale: 1:50

Ground Floor Scale: 1:50

House Type 4 (Adaptable M4[3]) 3B6P Total Area: 130 sqm / 1399 sqft

Roof Plan

Scale: 1:50

General notes

This drawing must not be scaled or used for land transfer purposes. This drawing must be read in conjunction with all other relevant drawings. All measurements must be checked on site.

All information on this drawing is not for construction unless it is marked for

Construction construction.

\*

**London Square** 

Project title

A2871 Greggs Bakery Twickenham

Indicative M4(3) Adaptable 3 Bed House Layout