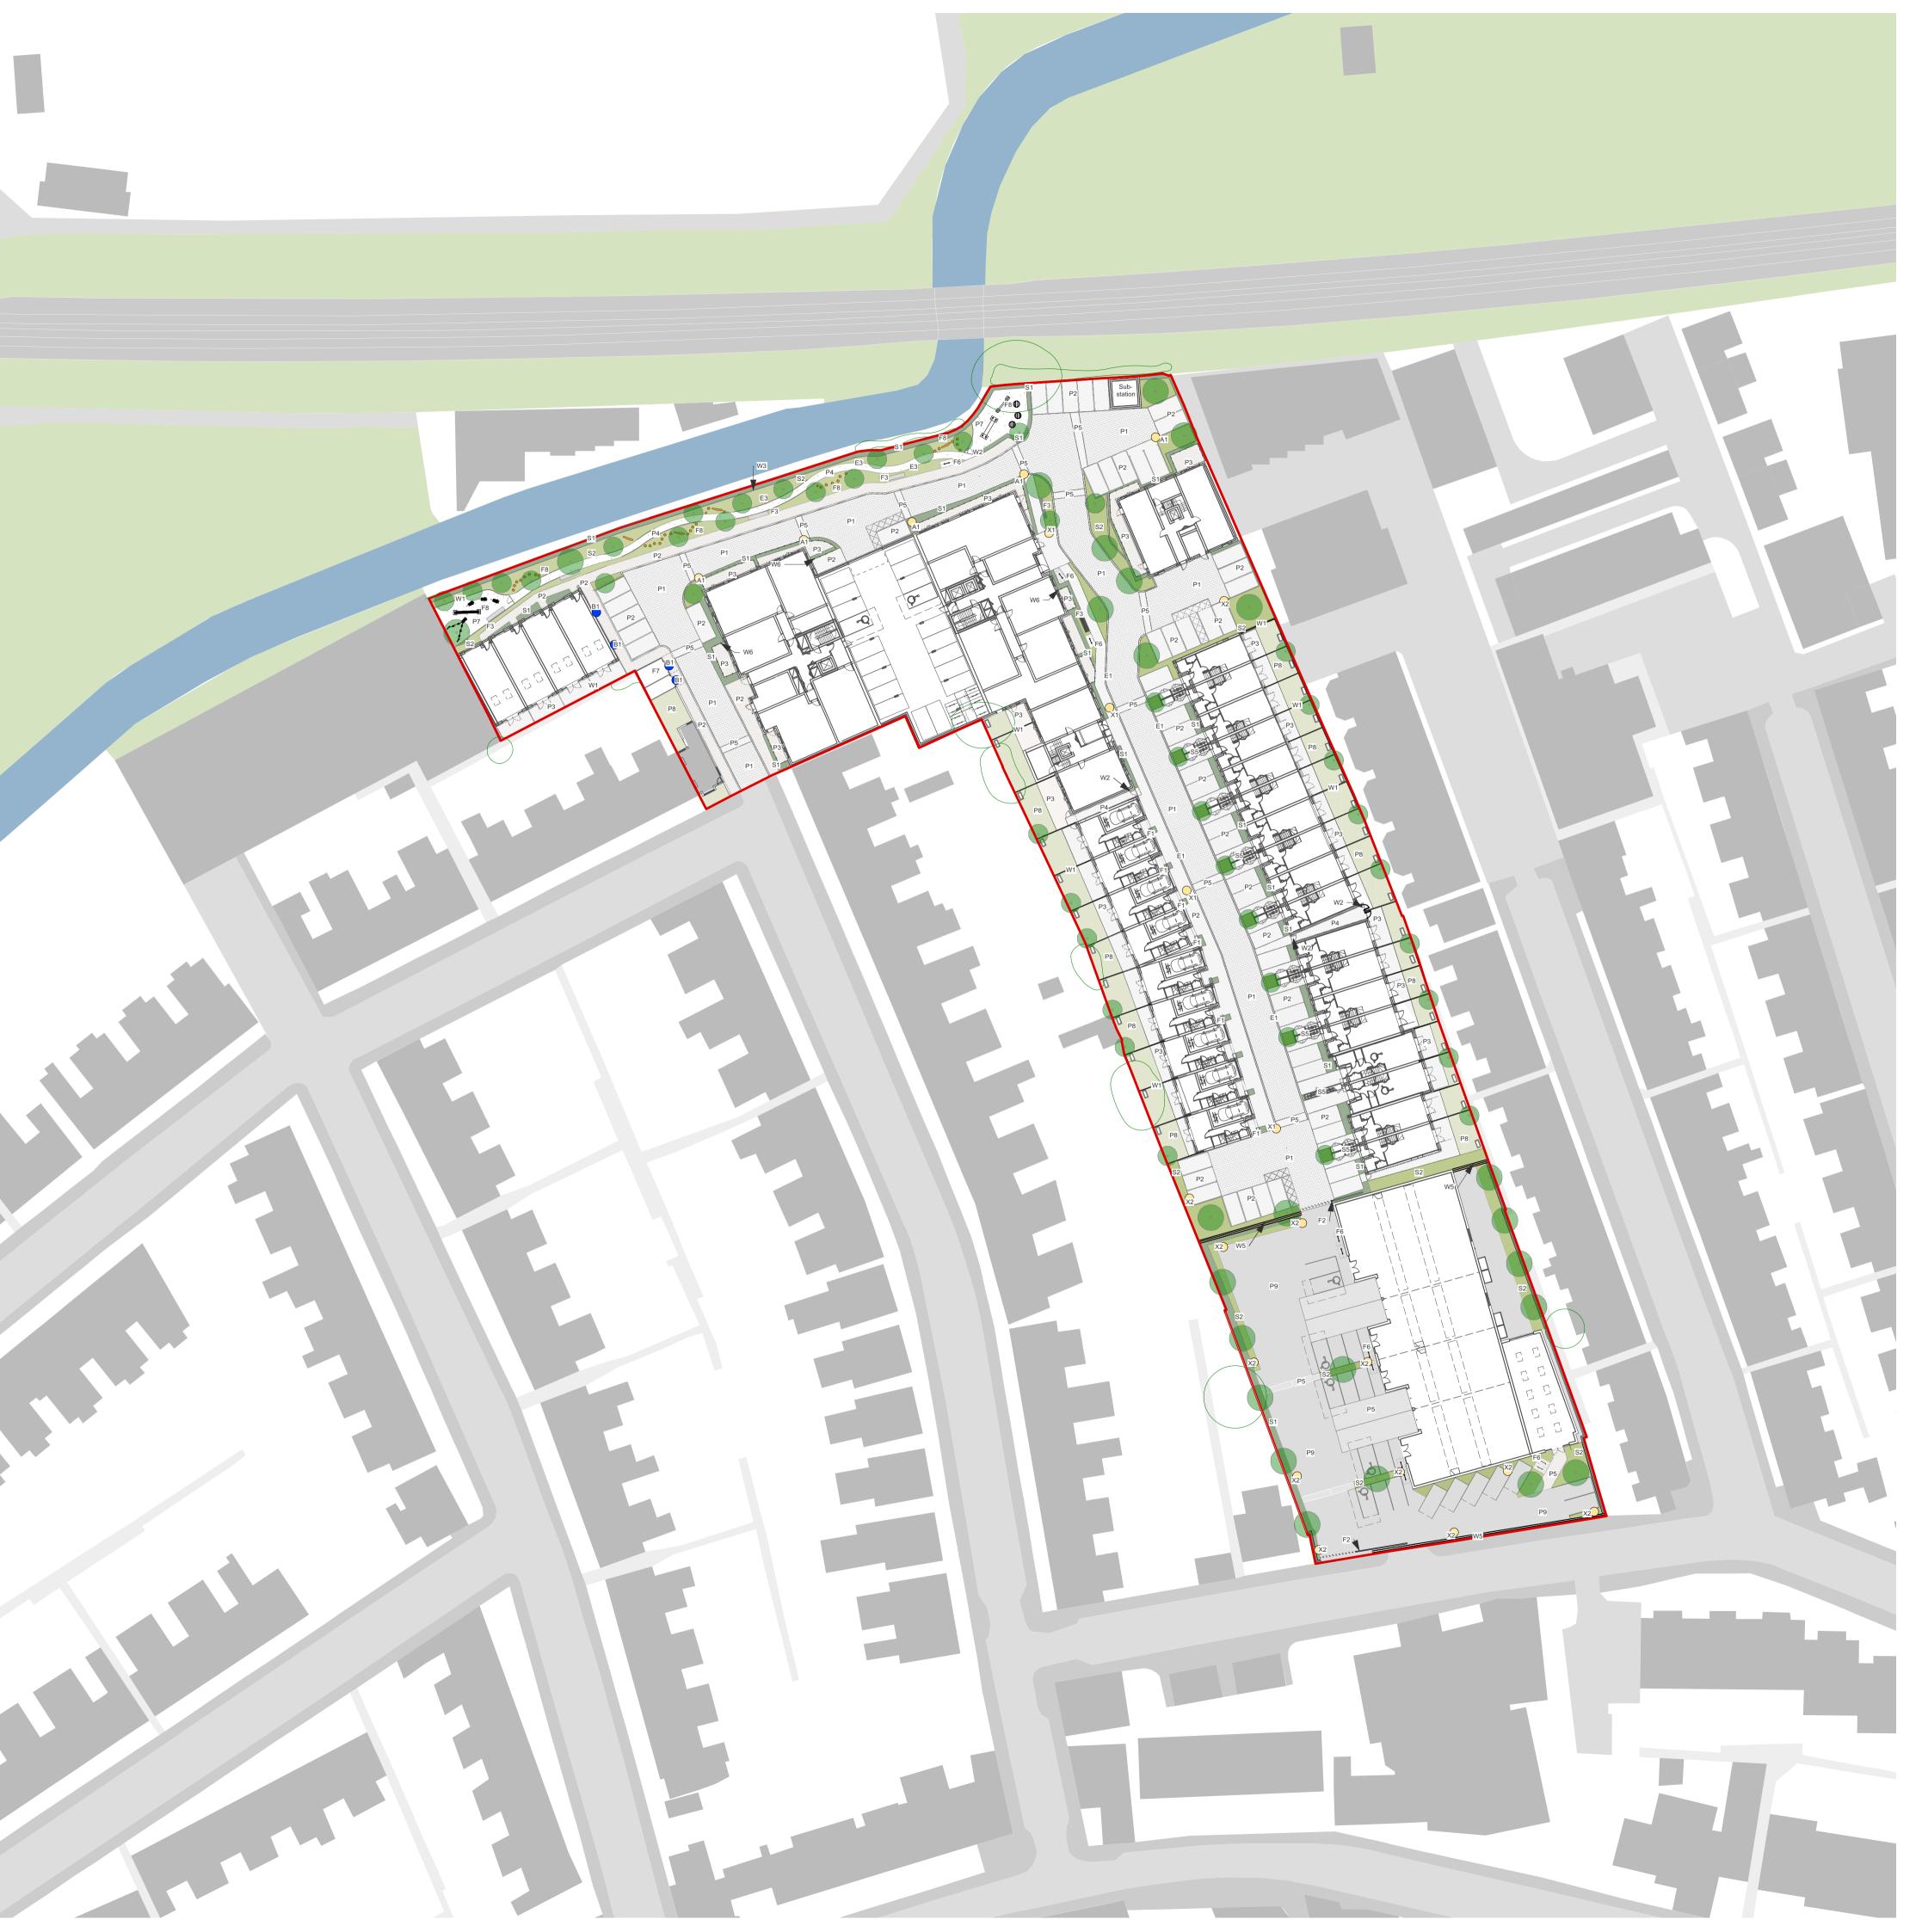

| LEG                 | SEND                                                          |
|---------------------|---------------------------------------------------------------|
|                     |                                                               |
| PΑV                 | /ING & SURFACES                                               |
| P1                  | Concrete block paving with natural granite aggregate - Type 1 |
| P2                  | Concrete block paving with natural granite aggregate - Type 2 |
| P3                  | Concrete block paving with natural granite aggregate - Type 3 |
| P4                  | Self binding gravel footpath with edging                      |
| P5                  | Stone setts                                                   |
| P6                  | Timber decking                                                |
| P7                  | Bark mulch                                                    |
| P8                  | Amenity lawn                                                  |
| P9                  | Asphalt + Black top                                           |
|                     |                                                               |
| ED(                 |                                                               |
|                     | Metal drainage channel                                        |
|                     | Concrete Kerb                                                 |
| E3                  | Aluminium extrusion edging                                    |
| WAI                 | LL                                                            |
| W1                  | Timber fence                                                  |
| W2                  | Timber gate                                                   |
|                     | Willow woven trellis fence                                    |
|                     | New boundary wall                                             |
|                     | Railing                                                       |
|                     | Brick wall with railing                                       |
|                     |                                                               |
| FUF                 | RNITURE                                                       |
| F1                  | Metal planter                                                 |
| F2                  | Secure gate to commercial yard                                |
| F3                  | Timber bench                                                  |
| F4                  | Aluminium decking                                             |
| F5                  | Raised timber seating and planter                             |
| F6                  | Cycle stand                                                   |
| F7                  | Cycle shelter                                                 |
| F8                  | Play features                                                 |
| SOF                 | T LANDSCAPE                                                   |
| 30i<br>S1           | Hedge                                                         |
|                     | Planting                                                      |
| S2<br>S3            | Greenroof - Refer UGF Plan for all locations.                 |
|                     | Planting in raised PPC metal planter                          |
| <del>54</del><br>S5 | Bike & Bin storage with green roof                            |
| <u> </u>            | DIVE & DILL STOLAGE MILL RIEGHT 1001                          |
| LIGI                | HTING                                                         |
| X1                  | LED Luminaire Roadway Light, 4m column                        |
| X2                  | LED Luminaire Area Light, 4m column                           |
|                     | LED Wall mounted luminaire                                    |
|                     |                                                               |

Proposed Trees

Retained Trees

Please refer to Desco External Lighting assessment report for techincal detail.

Please refer to landscape chapter of DAS for:
- Trees and planting strategy
- Boundary treatments

**London Square** 

Project title

**Greggs Bakery Site** Twickenham

Drawing title

**Proposed Ground Floor** Landscape General Arrangement

Scale @ A1 14/12/22 1:500

Drawing number

GBT-ASA-ZZ-00-DR-L-0150 Proposed status