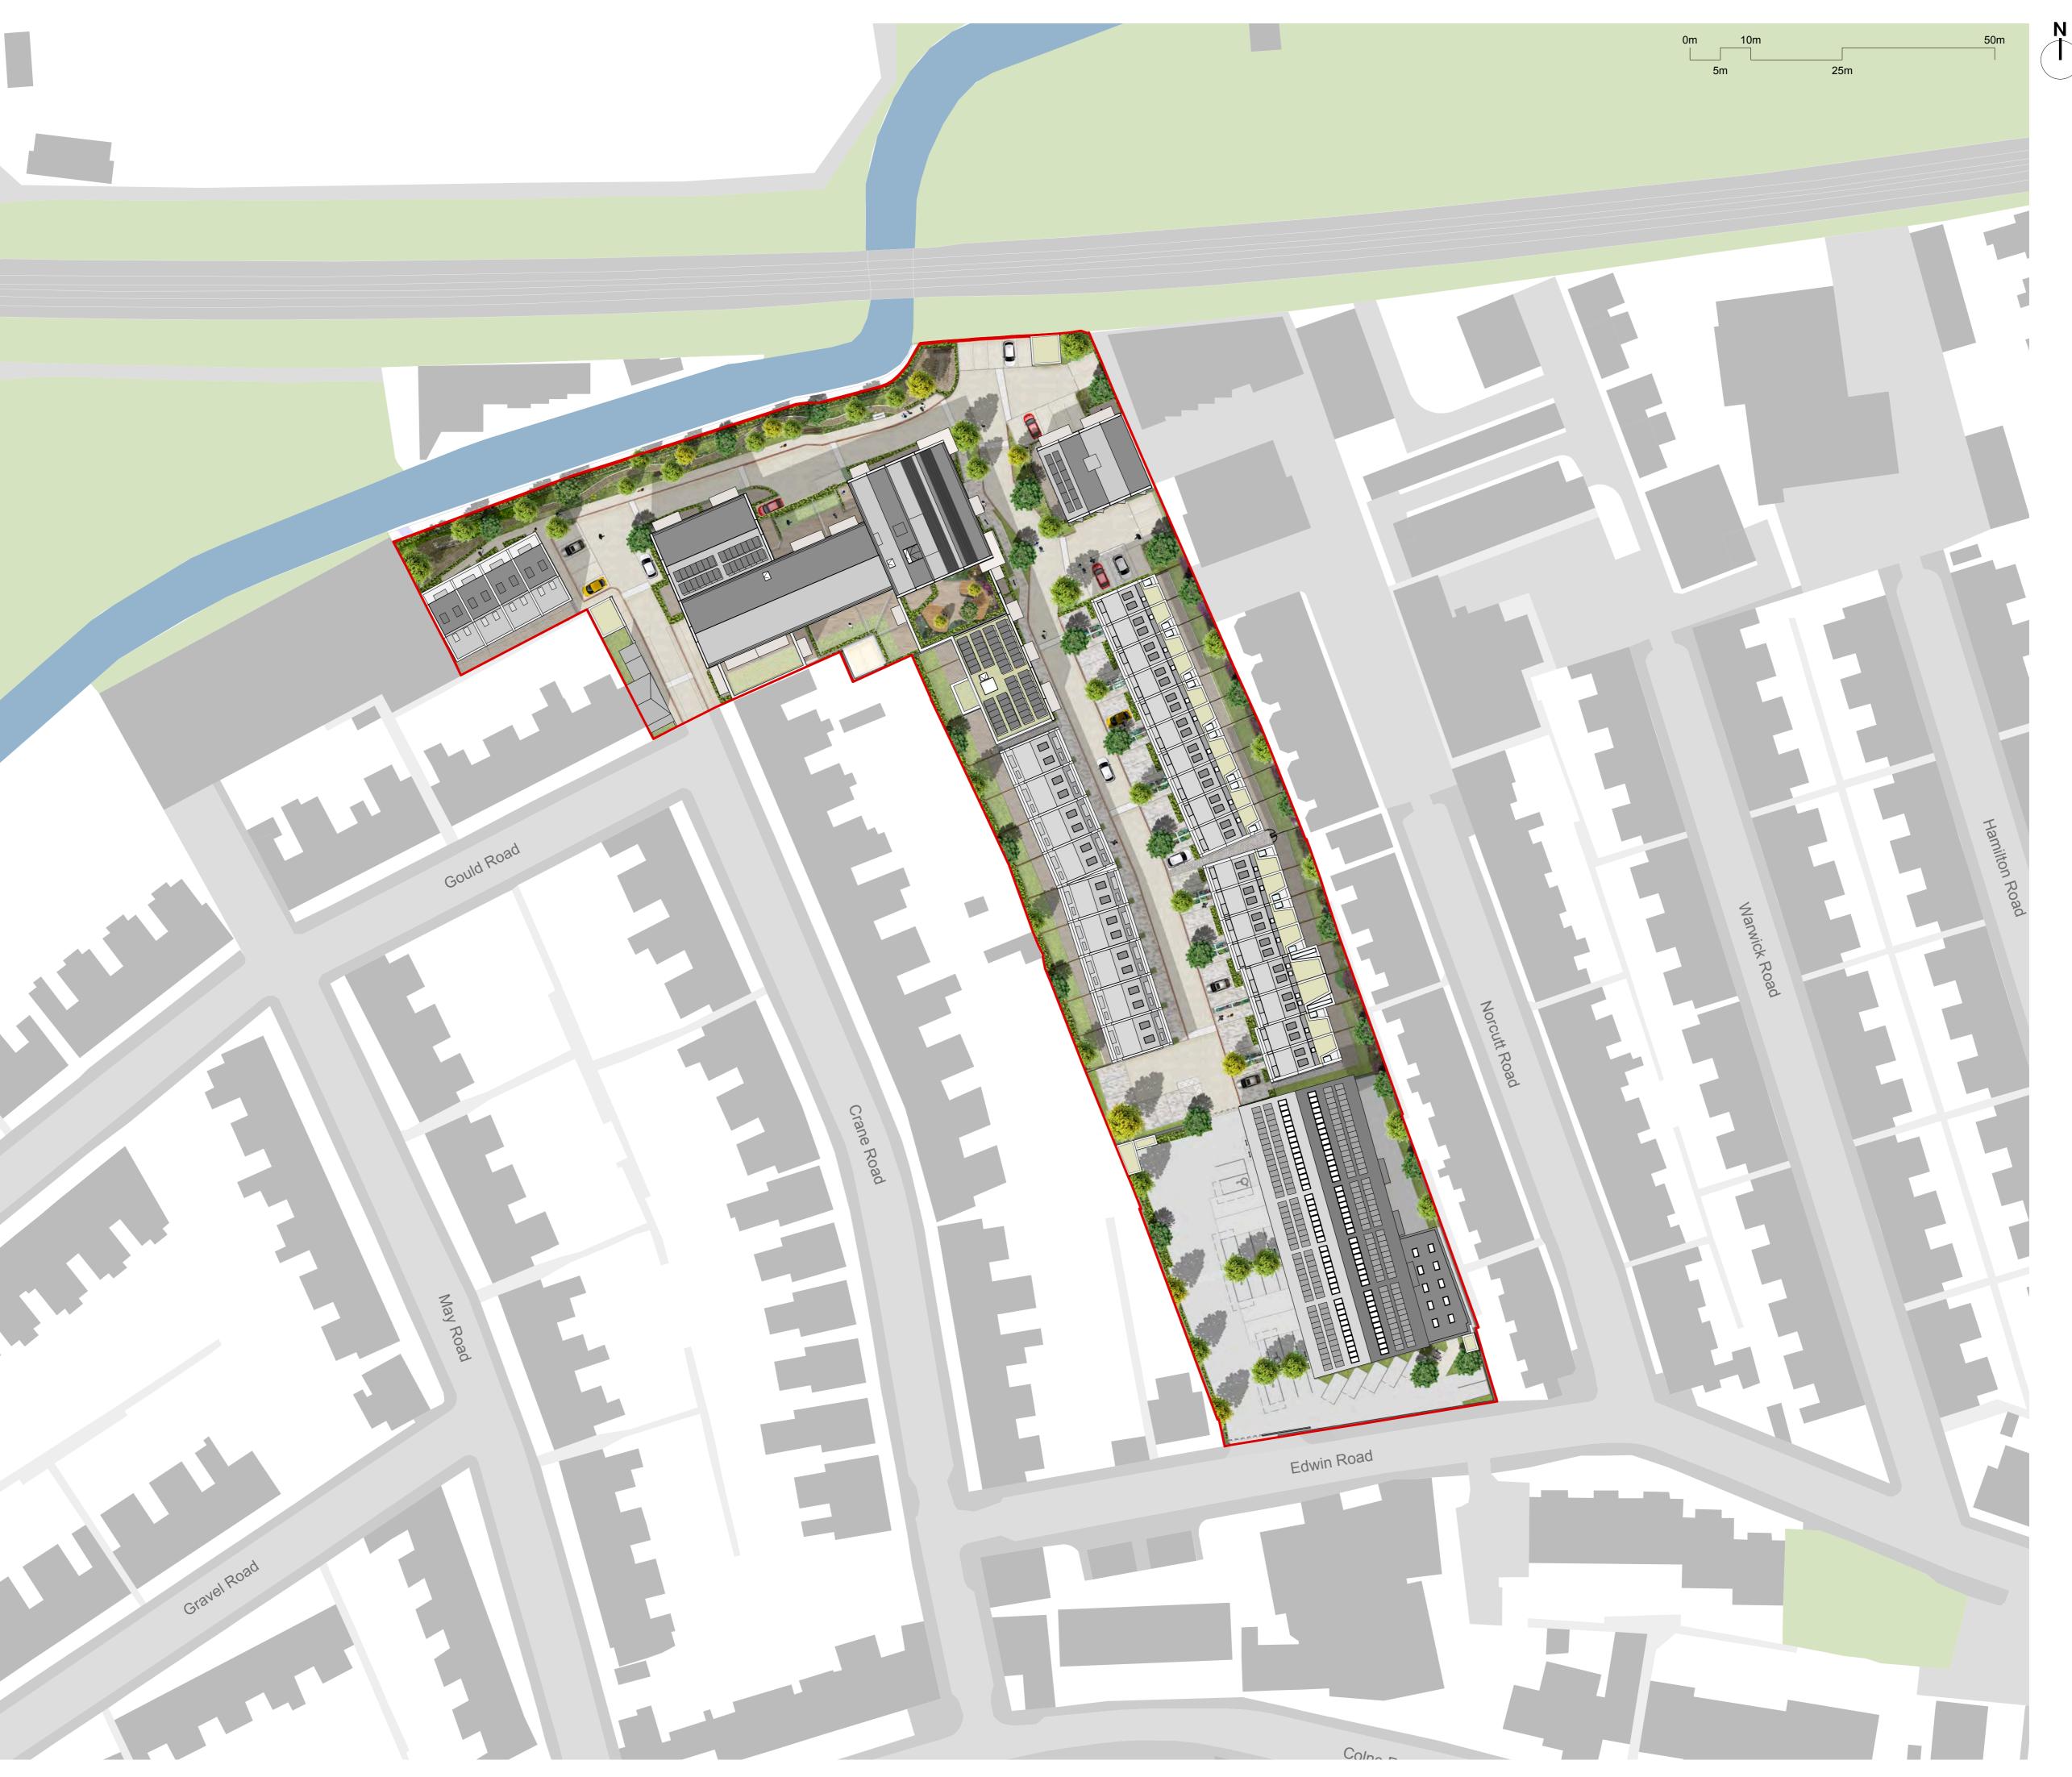

**London Square** 

Project title

**Greggs Bakery Site** Twickenham

Drawing title

Proposed Roof Plan

Scale @ A1 size

28/06/22 1:500

Drawing N°

GBT-ASA-ZZ-05-DR-A-0255

Status & Revision

R55

Assael

Assael Architecture Limited 123 Upper Richmond Road London SW15 2TL

**)** +44 (0)20 7736 7744

info@assael.co.uk

www.assael.co.uk