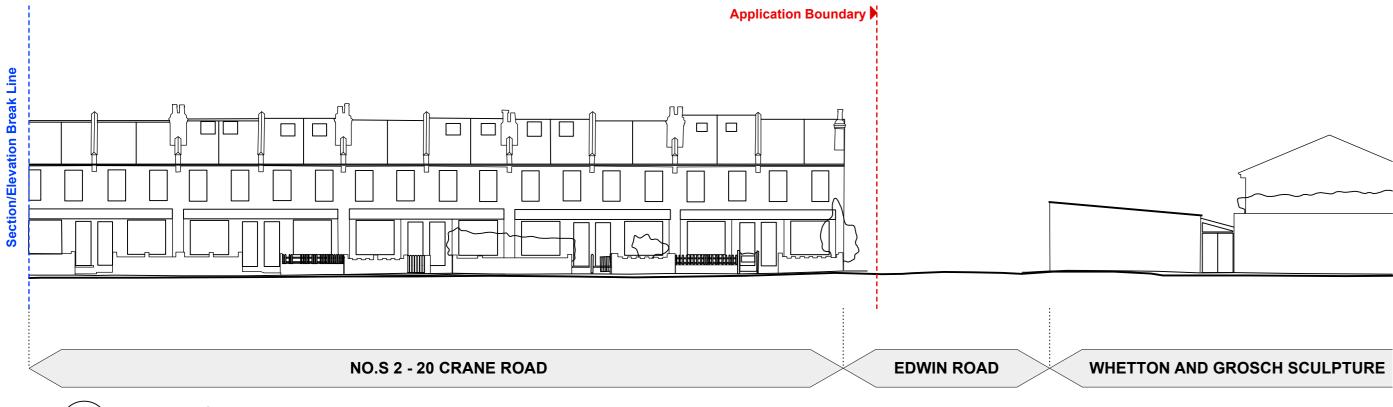

**London Square** 

Project title

**Greggs Bakery Site** Twickenham

Drawing title

**Existing Site Sections/Elevations** Site Wide Sheet 2/3

Scale @ A1 size

08/04/22 1:200

Drawing N°