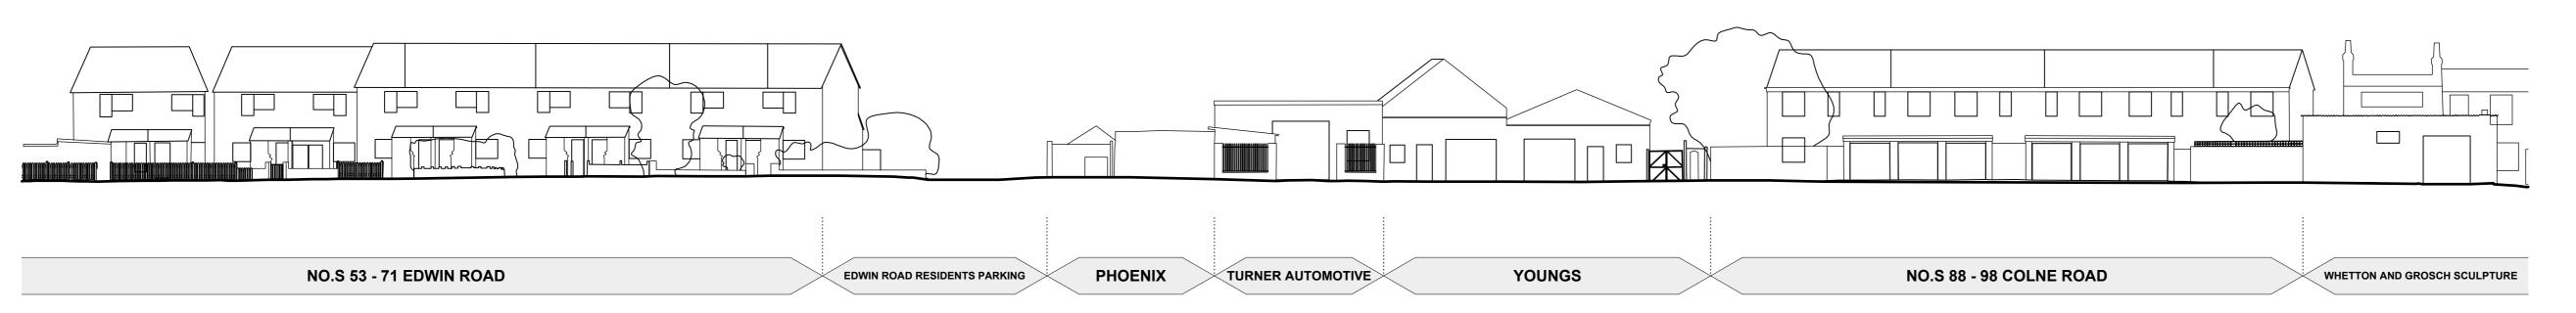

**London Square** 

Project title

**Greggs Bakery Site** Twickenham

Drawing title

**Existing Site Sections/Elevations** Site Wide Sheet 2/3

Scale @ A1 size

08/04/22 1:200

Drawing N°