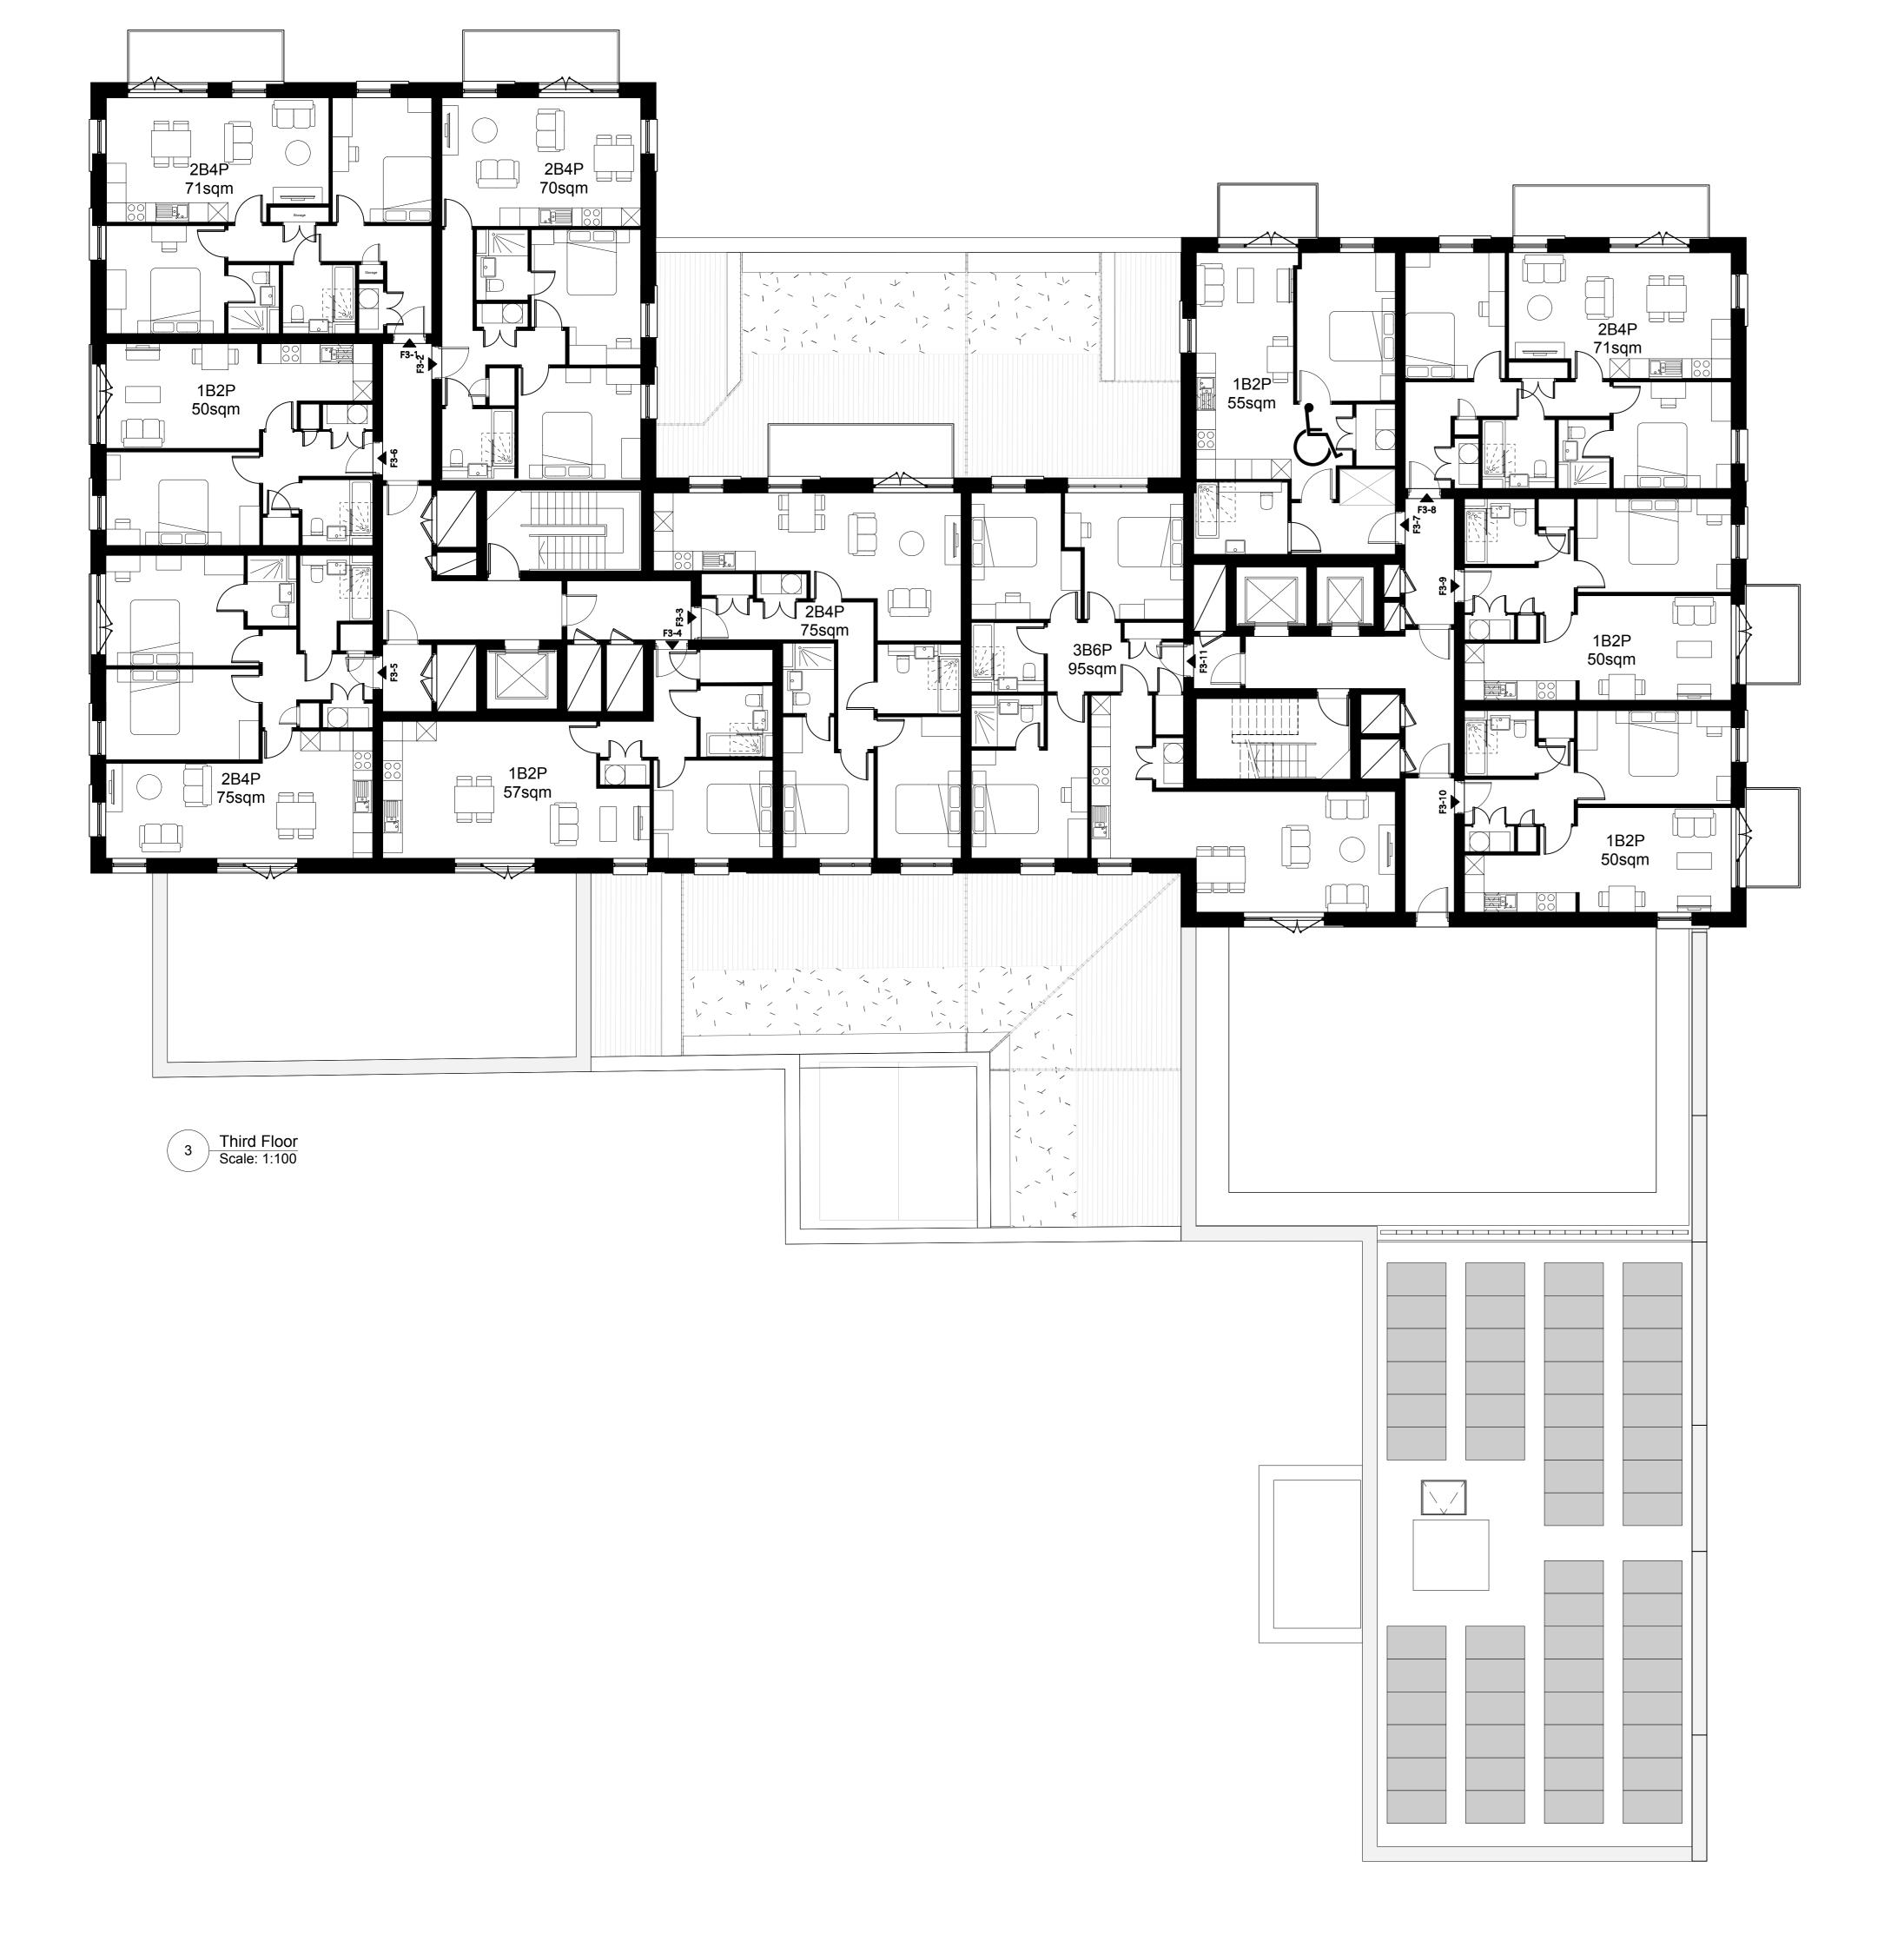

Construction

construction unless it is marked for construction.

**London Square** 

Project title

**Greggs Bakery Site** Twickenham

Drawing title

**Proposed Third Floor** Buildings A & F

Scale @ A1 size

08/04/22 1:100

Drawing N°

GBT-ASA-BAF-03-DR-A-0523

Status & Revision

**R52** 

Assael

Assael Architecture Limited 123 Upper Richmond Road London SW15 2TL

**)** +44 (0)20 7736 7744