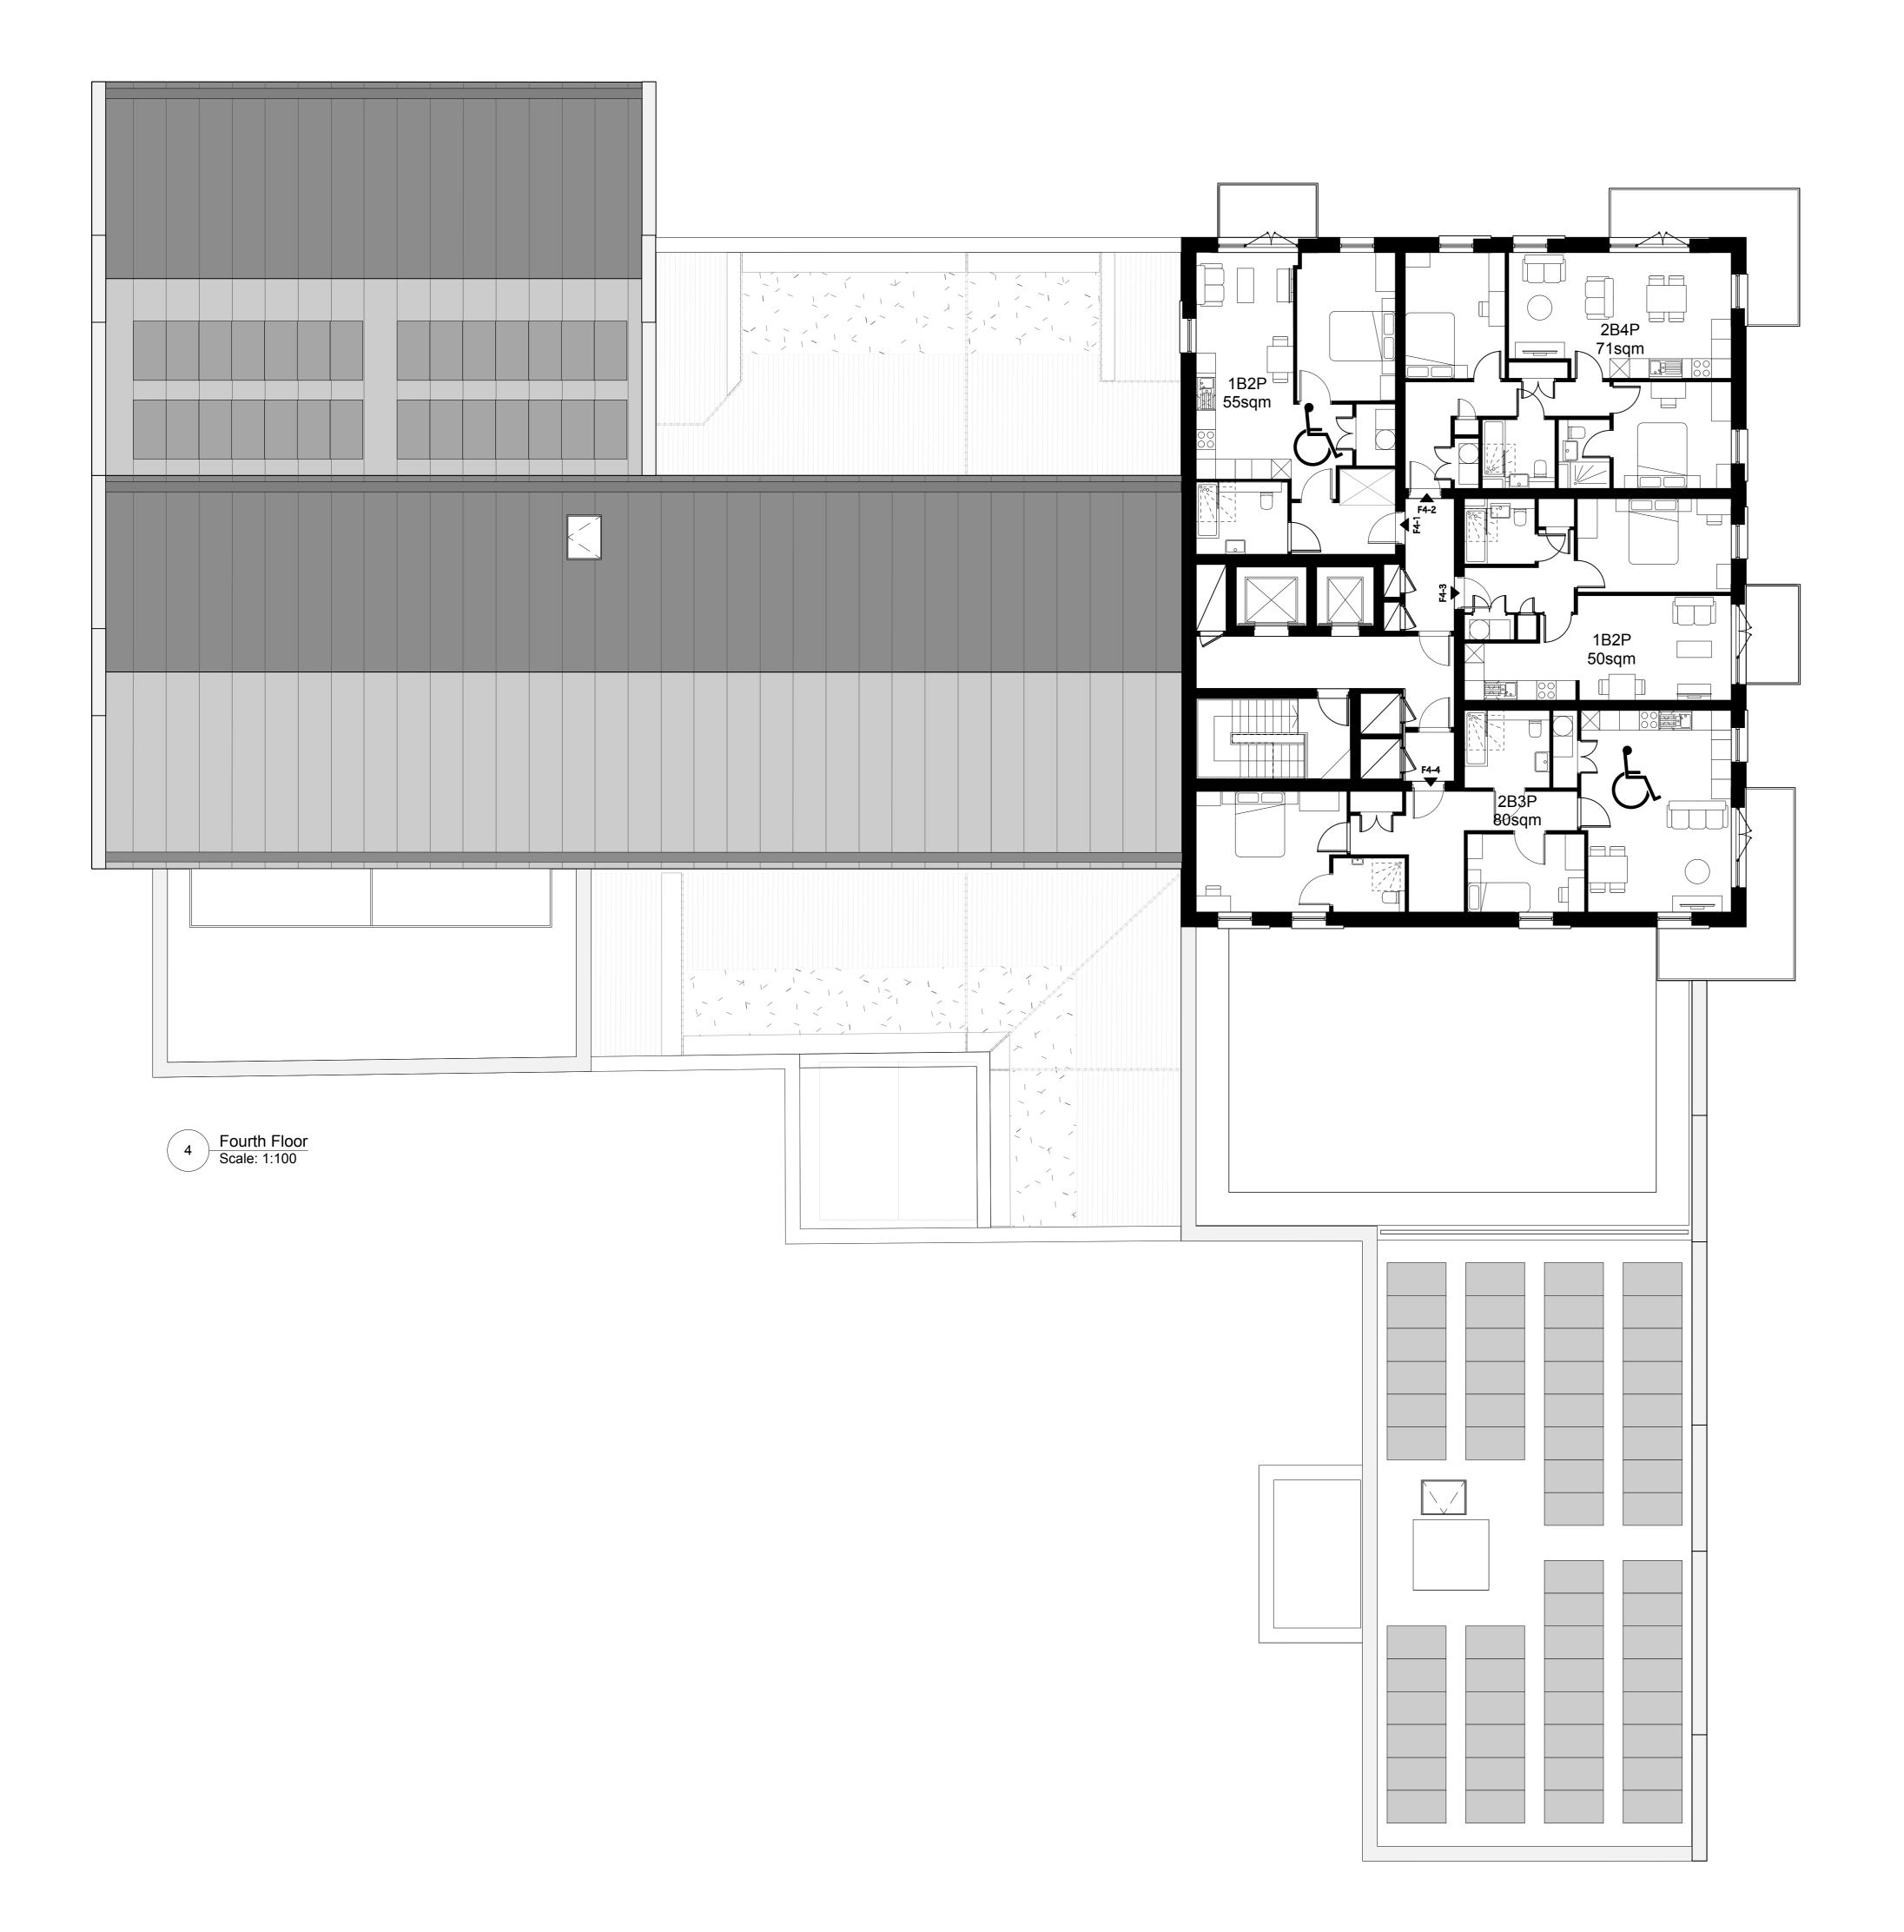

Construction

Comment

**London Square** 

Project title

**Greggs Bakery Site** Twickenham

Drawing title

**Proposed Fourth Floor** Buildings A & F

Scale @ A1 size

1:100 08/04/22

Drawing N°

GBT-ASA-BAF-04-DR-A-0524

Status & Revision

**R52** 

Assael

Assael Architecture Limited 123 Upper Richmond Road London SW15 2TL

**)** +44 (0)20 7736 7744