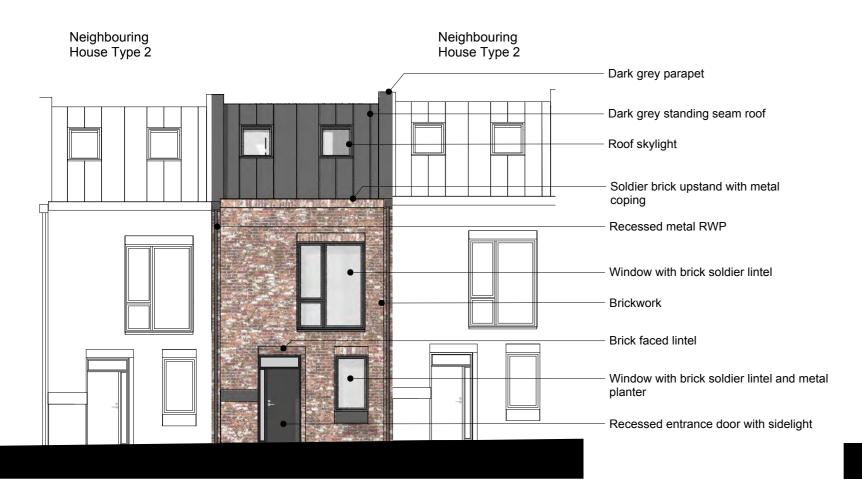

End of Terrace Elevation C

Scale: 1:100

Scale: 1:100

Front Elevation A Scale: 1:100

Rear Elevation B 5 Scale: 1:100

General notes

This drawing must not be scaled or used for land transfer purposes. This drawing must be read in conjunction with all other relevant drawings. All measurements must be checked on site.

Drawing notes

Electronic file reference

Date DRN CHK CDM Status R: Revision

52 Updated Planning 21/04/23 CS ES

Material Key:

Brown Buff Brick

London Stock/ Multi Buff Brick

Pink Buff Brick

White Painted Brick

Dark Red Brick

Charred Timber Effect Cladding

Purpose of information

The purpose of the information on this Planning drawing is for: Comment

construction.

All information on this drawing is not for construction unless it is marked for Construction