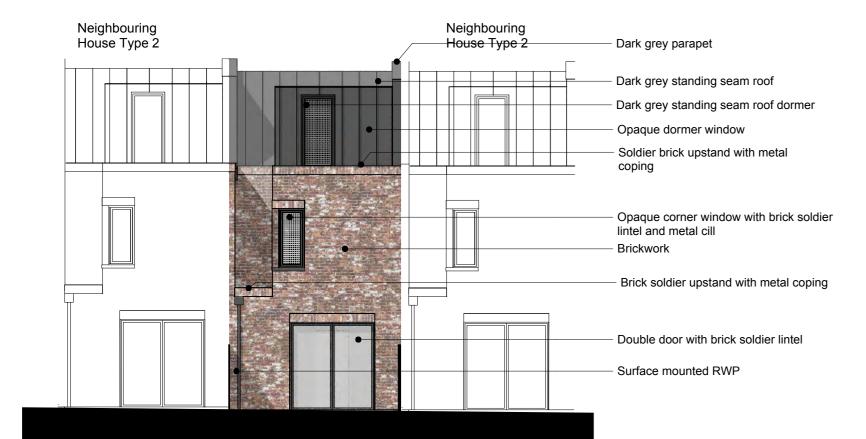

End of Terrace Elevation C

Scale: 1:100

Scale: 1:100

Front Elevation A Scale: 1:100

Rear Elevation B 5 Scale: 1:100

General notes

This drawing must not be scaled or used for land transfer purposes. This drawing must be read in conjunction with all other relevant drawings. All measurements must be checked on site.

Drawing notes

Electronic file reference

Date DRN CHK CDM Status R: Revision

52 Updated Planning 21/04/23 CS ES

Material Key:

Brown Buff Brick

London Stock/ Multi Buff Brick

Pink Buff Brick

White Painted Brick

Dark Red Brick

Charred Timber Effect Cladding

Purpose of information

The purpose of the information on this Planning drawing is for: Comment

construction.

All information on this drawing is not for construction unless it is marked for Construction