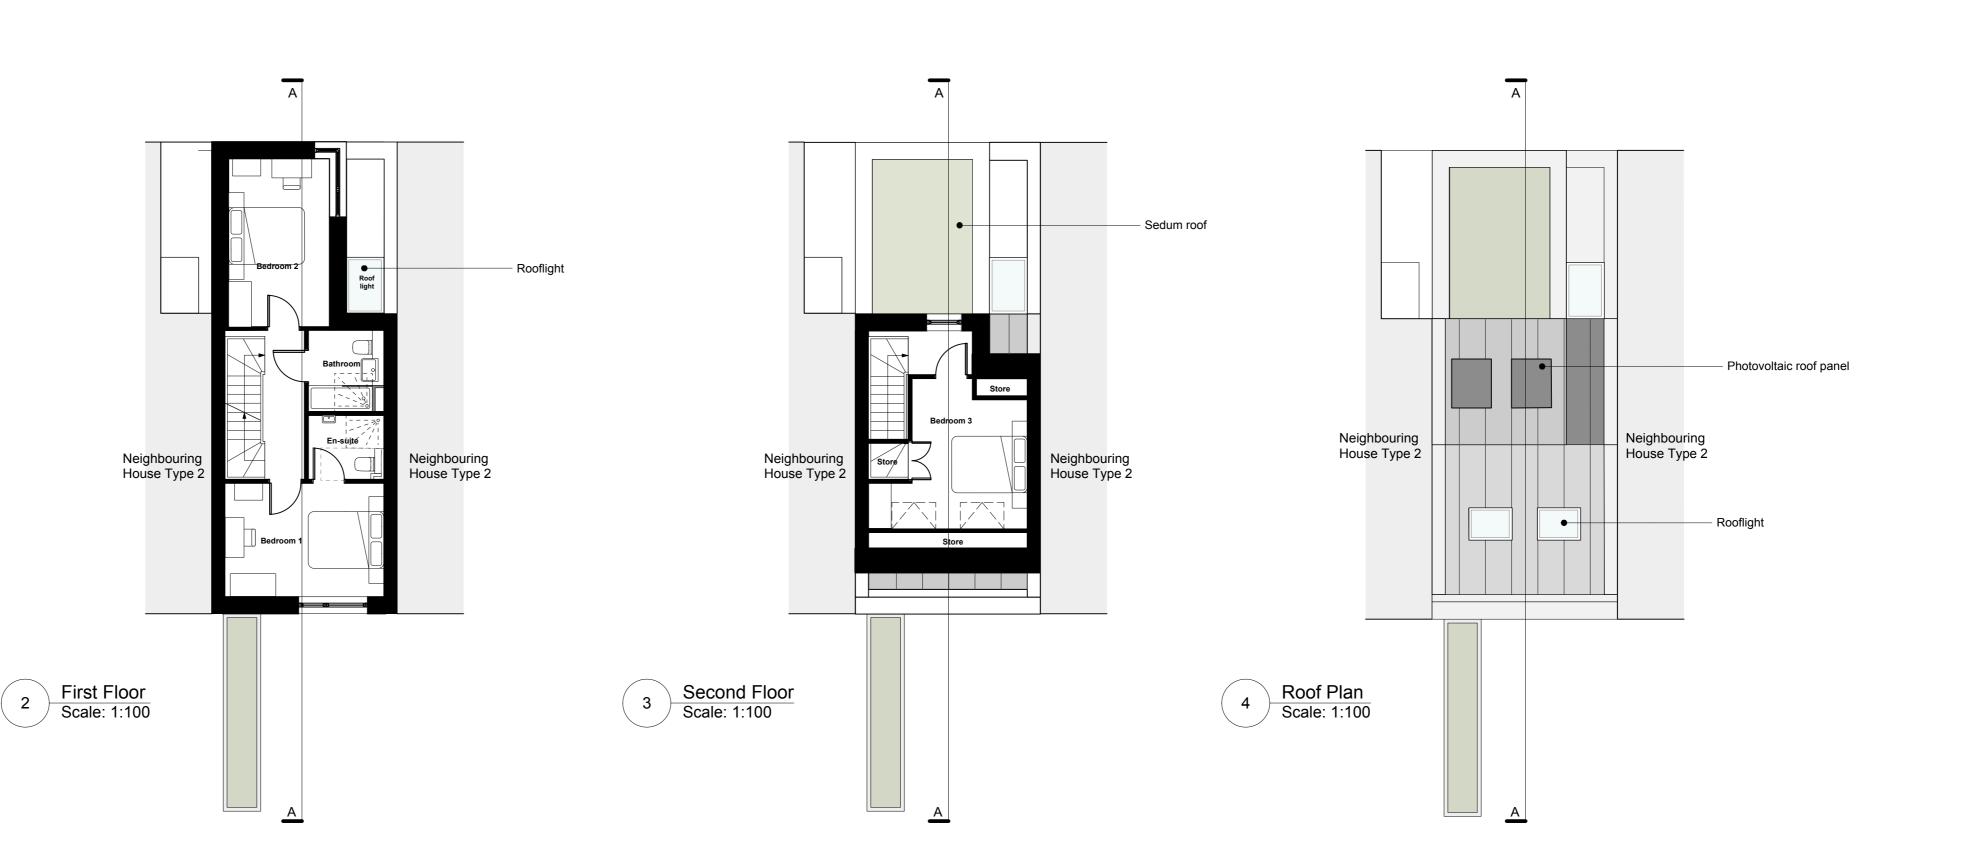

End of Terrace Elevation C

Scale: 1:100

Scale: 1:100

Front Elevation A Scale: 1:100

Rear Elevation B 5 Scale: 1:100

General notes

This drawing must not be scaled or used for land transfer purposes. This drawing must be read in conjunction with all other relevant drawings. All measurements must be checked on site.