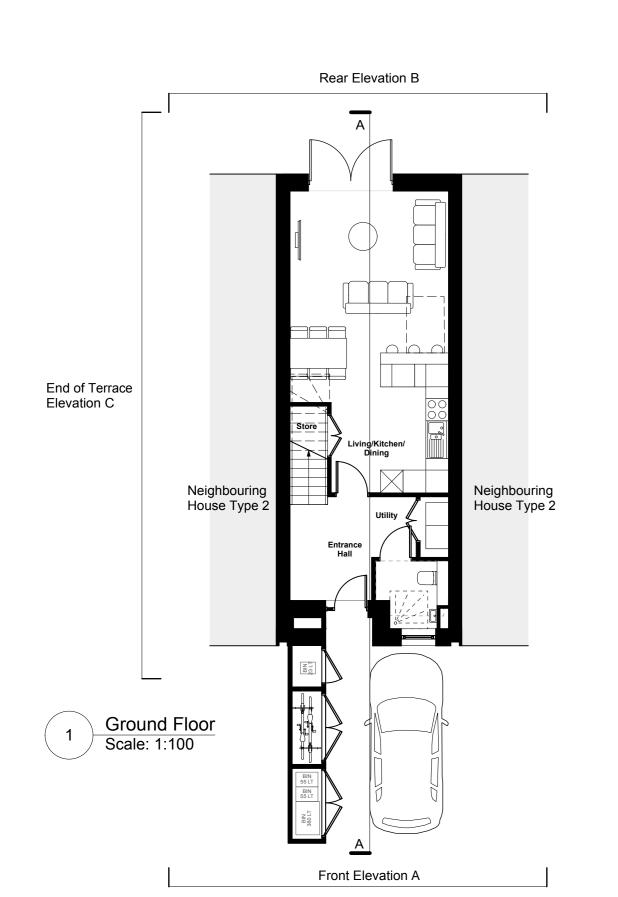

End of Terrace Elevation C

Scale: 1:100

Scale: 1:100

Front Elevation A Scale: 1:100

Rear Elevation B 5 Scale: 1:100

General notes

This drawing must not be scaled or used for land transfer purposes. This drawing must be read in conjunction with all other relevant drawings. All measurements must be checked on site.