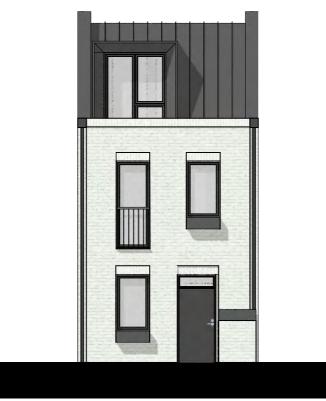

Bedroom 1

W/C

Utility

—Dark grey parapet

Dark grey standing seam dormer

Window with stone lintel and juliette balcony

Window with stone lintel and metal planter

General notes This drawing must not be scaled or used for land transfer purposes.

and the Design and Access Statement.

Kitchen/Living/Dining

Scale: 1:100