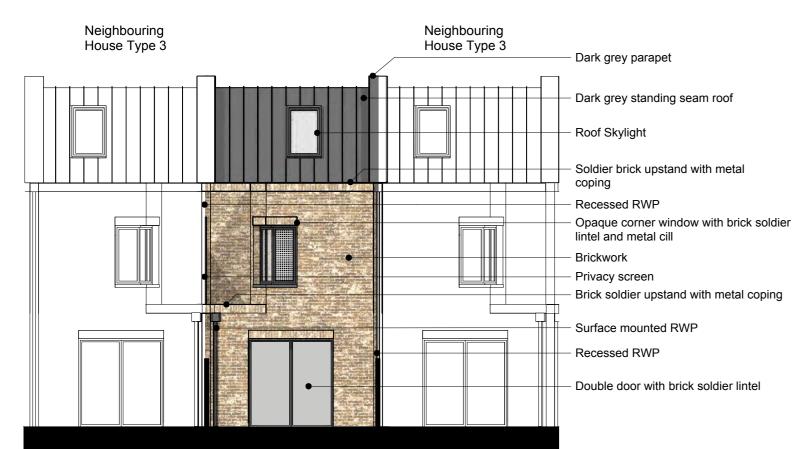

Bedroom 1

W/C

Utility

—Dark grey parapet

Dark grey standing seam dormer

Window with stone lintel and juliette balcony

Window with stone lintel and metal planter

General notes This drawing must not be scaled or used for land transfer purposes.

Drawing notes

company under the agreed Terms of Appointment.

Electronic file reference

Date DRN CHK CDM Status R: Revision

52 Updated Planning 21/04/23 CS ES

Material Key:

Brown Buff Brick

London Stock/ Multi Buff Brick

Pink Buff Brick White Painted Brick

Dark Red Brick

Charred Timber Effect Cladding

Purpose of information The purpose of the information on this Planning drawing is for:

Information Comment All information on this drawing is not for Client approval

and the Design and Access Statement.

Kitchen/Living/Dining

Scale: 1:100