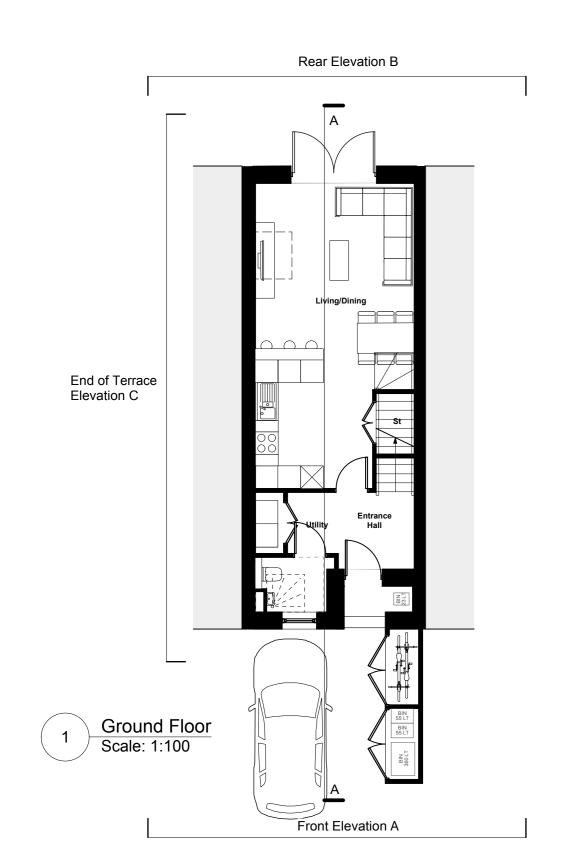

Pink Buff Brick White Painted Brick

Dark Red Brick

Charred Timber Effect Cladding

Purpose of information The purpose of the information on this Planning drawing is for:

Information Comment All information on this drawing is not for Client approval

construction unless it is marked for construction. Construction





**London Square** 

Project title **Greggs Bakery** 

Twickenham

Drawing title

**Proposed House Type 3** 3B6P House (Building C)

Scale @ A1 size 08/04/22 1:100

Drawing N°

GBT-ASA-BC-ZZ-DR-A-0504

Status & Revision

**R52** 

**Assael** 

Assael Architecture Limited 123 Upper Richmond Road London SW15 2TL

**)** +44 (0)20 7736 7744 info@assael.co.uk

www.assael.co.uk















and the Design and Access Statement.











Kitchen/Living/Dining

Scale: 1:100