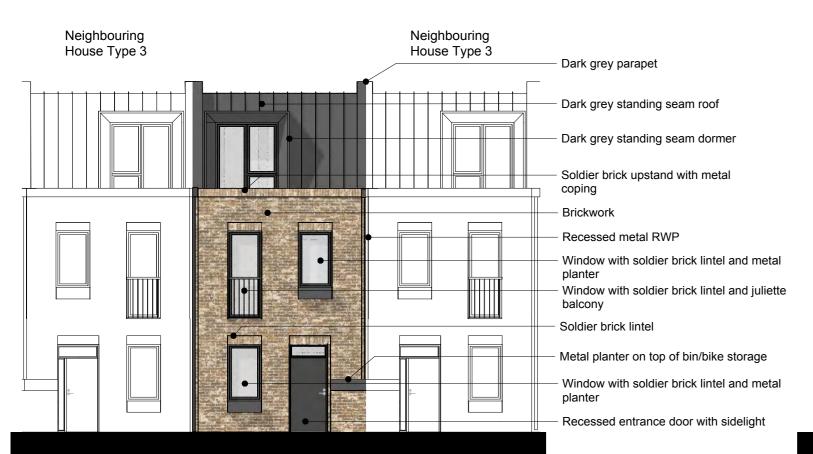

Bedroom 1

W/C

Utility

—Dark grey parapet

Dark grey standing seam dormer

Window with stone lintel and juliette balcony

Window with stone lintel and metal planter

General notes This drawing must not be scaled or used for land transfer purposes.