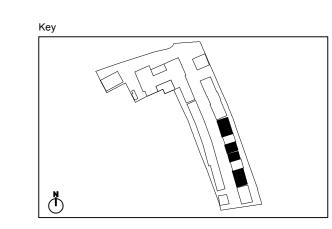

Bedroom 1

W/C

Utility

—Dark grey parapet

Dark grey standing seam dormer

Window with stone lintel and juliette balcony

Window with stone lintel and metal planter

General notes This drawing must not be scaled or used for land transfer purposes.