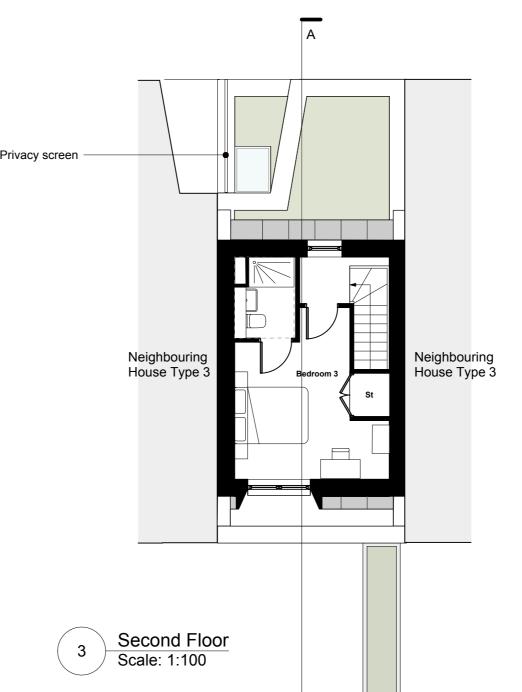

Buff Brick White Painted Brick

Dark Red Brick

Charred Timber Effect Cladding

Purpose of information The purpose of the information on this Planning drawing is for:

Information Comment All information on this drawing is not for Client approval

construction unless it is marked for construction. Construction





**London Square** 

Project title **Greggs Bakery** 

Twickenham

Drawing title

**Proposed House Type 3** 3B6P House (Building C)

Scale @ A1 size 08/04/22 1:100

Drawing N°

GBT-ASA-BC-ZZ-DR-A-0504

Status & Revision

**R52** 

**Assael** 

Assael Architecture Limited 123 Upper Richmond Road London SW15 2TL

**)** +44 (0)20 7736 7744 info@assael.co.uk

www.assael.co.uk















and the Design and Access Statement.











Kitchen/Living/Dining

Scale: 1:100