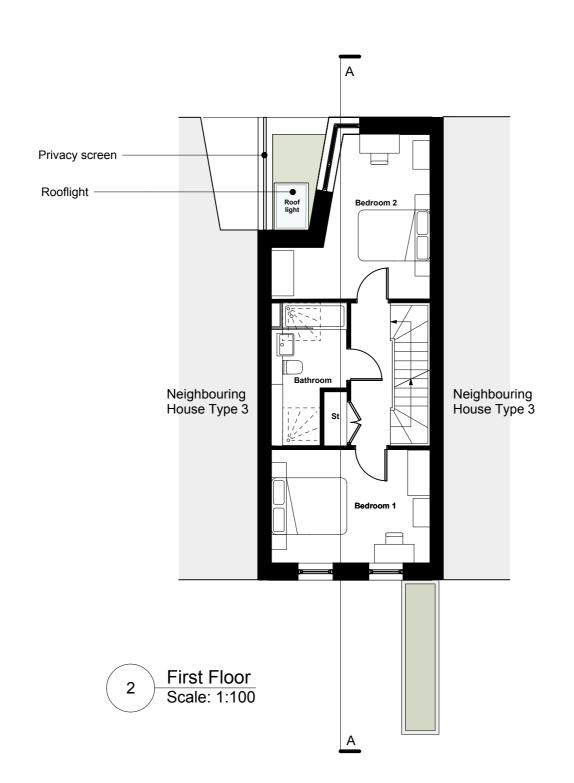

Bedroom 1

W/C

Utility

—Dark grey parapet

Dark grey standing seam dormer

Window with stone lintel and juliette balcony

Window with stone lintel and metal planter

General notes This drawing must not be scaled or used for land transfer purposes.