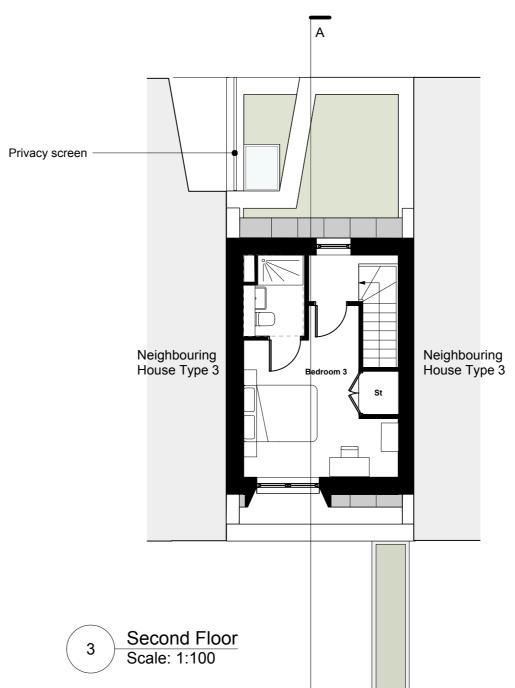

f Brick White Painted Brick

Dark Red Brick

Charred Timber Effect Cladding

Purpose of information The purpose of the information on this Planning drawing is for:

Information Comment All information on this drawing is not for Client approval

construction unless it is marked for construction. Construction





**London Square** 

Project title **Greggs Bakery** 

Twickenham

Drawing title

**Proposed House Type 3** 3B6P House (Building C)

Scale @ A1 size 08/04/22 1:100

Drawing N°

GBT-ASA-BC-ZZ-DR-A-0504

Status & Revision

**R52** 

**Assael** 

Assael Architecture Limited 123 Upper Richmond Road London SW15 2TL

**)** +44 (0)20 7736 7744 info@assael.co.uk

www.assael.co.uk















and the Design and Access Statement.











Kitchen/Living/Dining

Scale: 1:100